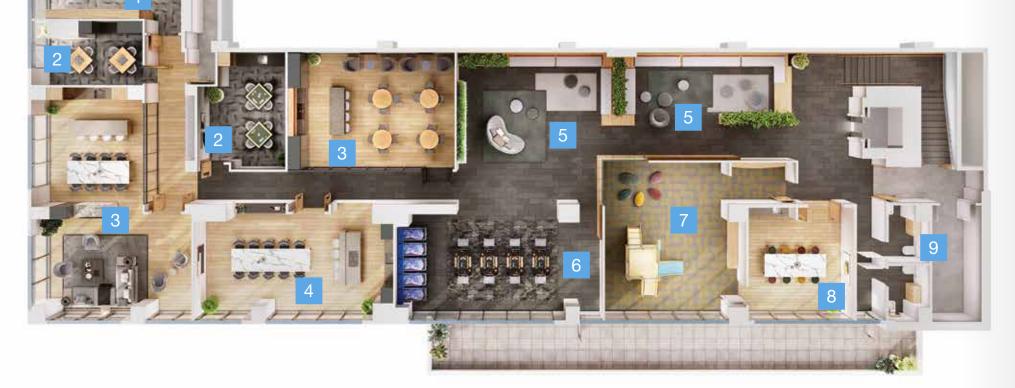

# Lower Level

- 1 Multimedia Lounge
- 2 Games Lounges
- 3 Entertainment Lounges
- 4 Dining Lounge
- 5 Open Lounge

- 6 Open Games Room
- 7 Children's Playroom
- 8 Craft Room
- 9 Washrooms

# Lower Level

1 Multimedia Lounge

6 Open Games Room

2 Games Lounges

- 7 Children's Playroom
- 3 Entertainment Lounges
- 8 Craft Room

4 Dining Lounge

9 Washrooms

5 Open Lounge