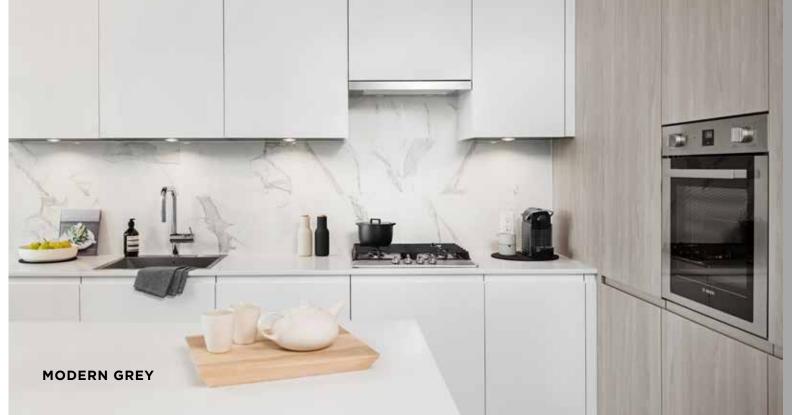

# Exceptional SHAPE Home Features

- AIR CONDITIONING
- OVER-HEIGHT CEILINGS UP TO 8'-6"
- THOUGHTFUL L-SHAPED KITCHENS
- EUROPEAN FULL-HEIGHT CABINETRY
- INTEGRATED BOSCH APPLIANCES

- CONVENIENTLY PLACED USB OUTLETS
- SIDE-BY-SIDE WASHER AND DRYER ROOM WITH BUILT-IN STORAGE
- REINFORCED TV WALL WITH SECURE PRE-BUILT BACKING