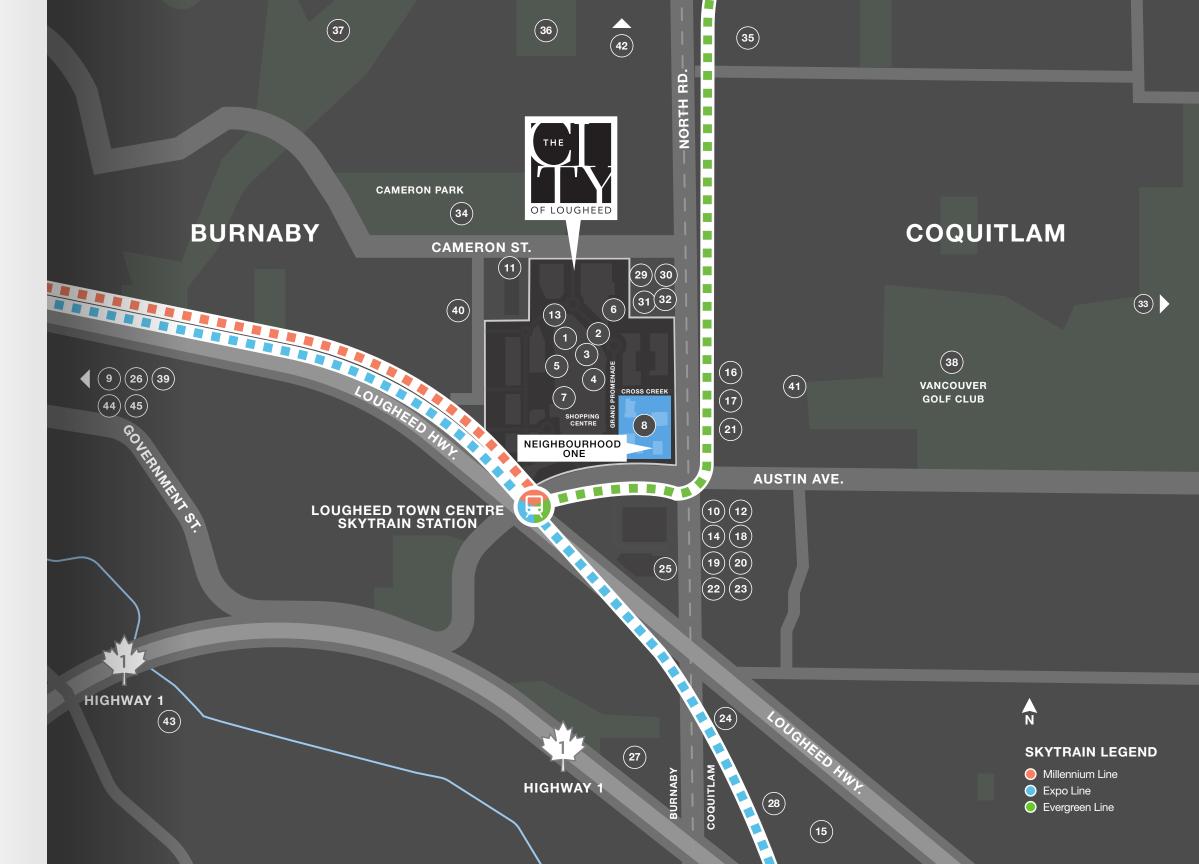

# urban convenience imaginable. 5 Minutes Just steps away, the future Cameron Community Centre & Library is being redeveloped into a contemporary facility complete with a two-storey library, aquatic centre, indoor running track and child minding areas. Residents will have direct access to the temporary facility that will be relocated to The City of Lougheed Shopping Centre starting Fall 2023. to Everythin.

# THE CITY OF LOUGHEED

- 1. London Drugs
- 2. Kins Farm Market
- 3. Sport Chek
- 4. Walmart
- 5. Temporary Cameron Community Centre & Library (Coming Fall 2023)

# 6. THE EAST MARKET:

- Bubble Waffle Café
- CQ Express
- Oomomo
- Shiny Tea

# 7. THE EATERIES:

- Barcelos
- Cazba Persian Grill
- Curry Express
- Freshii

- Jugo Juice
- Manchu Wok
- Nikko Teriyaki
- OPA!
- Shiok Express
- Steve's Poké Bar
- Starbucks
- Thai Express

# 8. NEIGHBOURHOOD ONE:

- PriceSmart Foods
- TD Bank
- CIBC
- BMO
- RBC
- Scotiabank
- Oxygen Yoga & Fitness
- Many more retailers to come

# **FOOD & DRINK**

- 9. Dageraad Brewing
- 10. Denny's
  - 11. Green Leaf Café
  - 12. Hee Rae Deung Korean Chinese Restaurant
  - 13. IHOP
  - 14. Jimmy's Place Restaurant
  - 15. JOEY Coquitlam
  - 16. Kokoro Tokyo Mazesoba
  - 17. McDonald's
  - 18. Passion8 Dessert Cafe
  - 19. Pho 99
  - 20. Sharetea
  - 21. Sushi California
  - 22. The Taphouse Coquitlam
  - 23. The Wild Fig Restaurant + Bar
  - 24. WINGS
  - 25. White Spot

# **GROCERY & CONVENIENCE**

26. Costco

At the centre of the region, The City of Lougheed sits surrounded by every

- 27. Hannam Supermarket
- 28. H-Mart
- 29. Save-On-Foods
- 30. Shoppers Drug Mart
- 31. BC Liquor Store
- 32. Canada Post

# **PARKS & RECREATION**

- 33. Blue Mountain Park
- 34. Future Cameron Community Centre & Library (Coming 2026)
- 35. F45 Training
- 36. Lyndhurst Park
- 37. Stoney Creek Park
- 38. Vancouver Golf Club

# **EDUCATION**

- 39. Burnaby Mountain Secondary
- 40. Cameron Elementary
- 41. Coquitlam College
- 42. Lyndhurst Elementary
- 43. Propel Montessori Daycare
- 44. Cambridge Montessori Children's
- 45. Smilestones Junior Kindergarten Preschool & Daycare