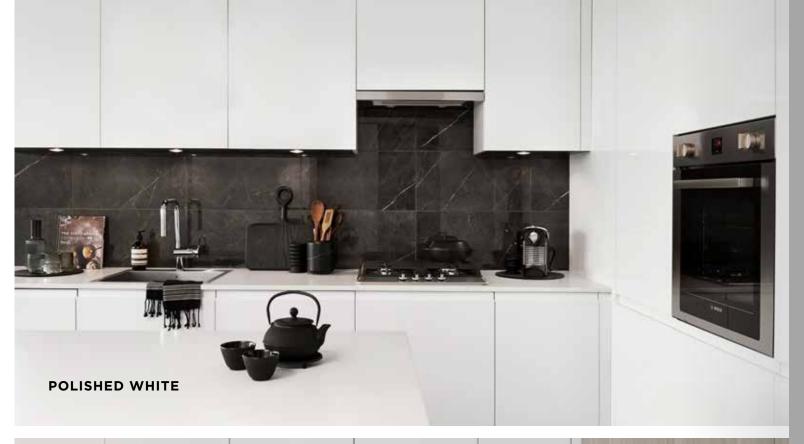

# Two Timeless Colour Schemes

# Exceptional SHAPE Home Features

- AIR CONDITIONING
- OVER-HEIGHT CEILINGS UP TO 8'-6"
- THOUGHTFUL L-SHAPED KITCHENS
- EUROPEAN FULL-HEIGHT CABINETRY
- INTEGRATED BOSCH APPLIANCES

- CONVENIENTLY PLACED USB OUTLETS
- SIDE-BY-SIDE WASHER AND DRYER ROOM WITH BUILT-IN STORAGE
- REINFORCED TV WALL WITH SECURE PRE-BUILT BACKING