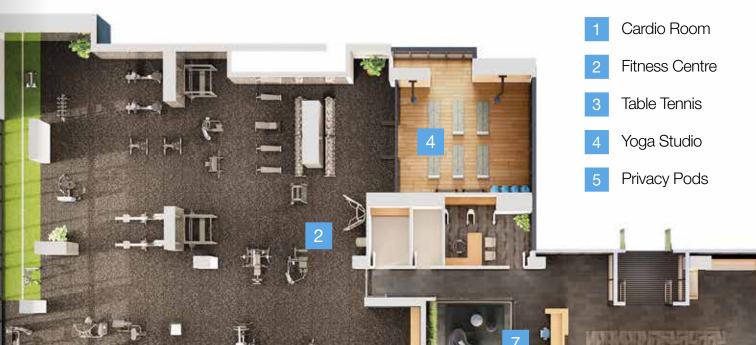

t dinner at your place with ease.

# Two Timeless Colour Schemes





# Exceptional SHAPE Home Features

- AIR CONDITIONING
- OVER-HEIGHT CEILINGS UP TO 8'-6"
- THOUGHTFUL L-SHAPED KITCHENS
- EUROPEAN FULL-HEIGHT CABINETRY
- INTEGRATED BOSCH APPLIANCES

- CONVENIENTLY PLACED USB OUTLETS
- SIDE-BY-SIDE WASHER AND DRYER ROOM WITH BUILT-IN STORAGE
- REINFORCED TV WALL WITH SECURE PRE-BUILT BACKING

# Lower Level

- 1 Multimedia Lounge
- 2 Games Lounges
- 3 Entertainment Lounges
- 4 Dining Lounge
- 5 Open Lounge

- 6 Open Games Room
- 7 Children's Playroom
- 8 Craft Room
- 9 Washrooms



# of Private Amenities

# Lower Level

1 Multimedia Lounge

6 Open Games Room

2 Games Lounges

- 7 Children's Playroom
- 3 Entertainment Lounges
- 8 Craft Room

4 Dining Lounge

9 Washrooms

5 Open Lounge





THE THE PERSON

# Main Level

- dio Room 6 Billiards Lounge
  - 7 Concierge Desk
    - 8 Open Lobby Lounge
    - 9 Common Lounge
    - 10 Washrooms

# Rooftop

1 Children's Play Area

4 Putting Green5 Outdoor Lounge

3 Bocce Court

2 Community Garden Plots

6 BBQ Area



# Reasons to Invest

# UNRIVALED LOCATION

The only master plan with three SkyTrain lines and a major bus loop on-site. The City of Lougheed is the most connected master plan in Metro Vancouver.

# A NEW BUYING EXPERIENCE

A completely re-imagined real estate experience for move-in ready homes. Knowledgeable sales associates guide you through the homebuying process, as you select your ideal home, floor and view from a collection of 262 brand new, air conditioned homes.

# CAPITAL COMMITTED

\$1 billion invested in Neighb