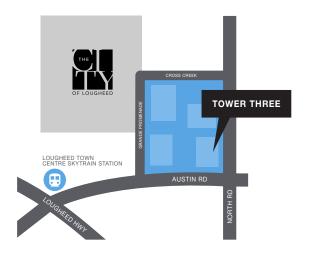

# SFU DOWNTOWN VANCOUVER **TOWER THREE ←** HIGHWAY 1 LOUGHEED TOWN CENTRE SKYTRAIN STATION BURNABY, BC

# The City of Lougheed is a significant, central and connected access point for all of Metro Vancouver. As the only community with three SkyTrain lines and a major bus loop on-site, it is the most connected master plan in the region. Meanwhile, major thoroughfares such as Highway 1 & Lougheed Highway are minutes away, offering immediate access to the entire region by car.