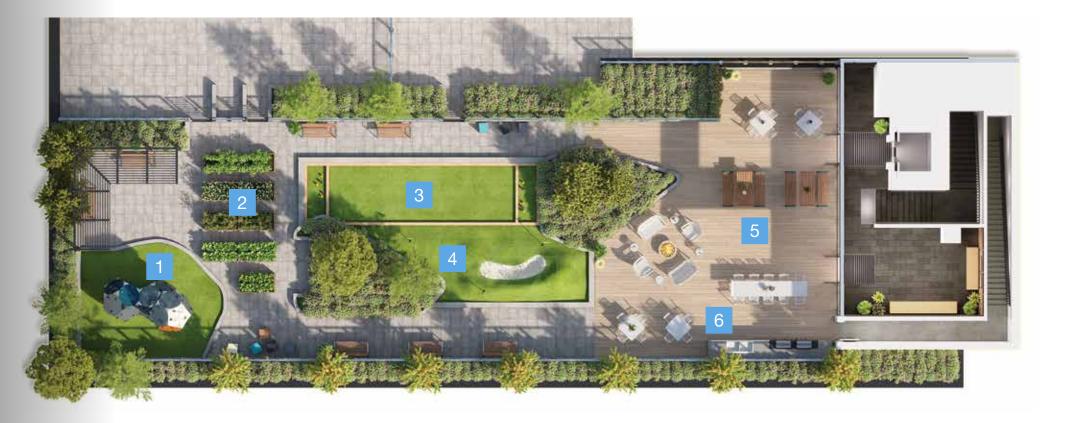

# Lower Level

- 1 Multimedia Lounge
- 2 Games Lounges
- 3 Entertainment Lounges
- 4 Dining Lounge
- 5 Open Lounge

- 6 Open Games Room
- 7 Children's Playroom
- 8 Craft Room
- 9 Washrooms

# of Private Amenities

# Lower Level

1 Multimedia Lounge

6 Open Games Room

2 Games Lounges

- 7 Children's Playroom
- 3 Entertainment Lounges
- 8 Craft Room

4 Dining Lounge

9 Washrooms

5 Open Lounge

# Rooftop

1 Children's Play Area

4 Putting Green5 Outdoor Lounge

3 Bocce Court

2 Community Garden Plots

6 BBQ Area