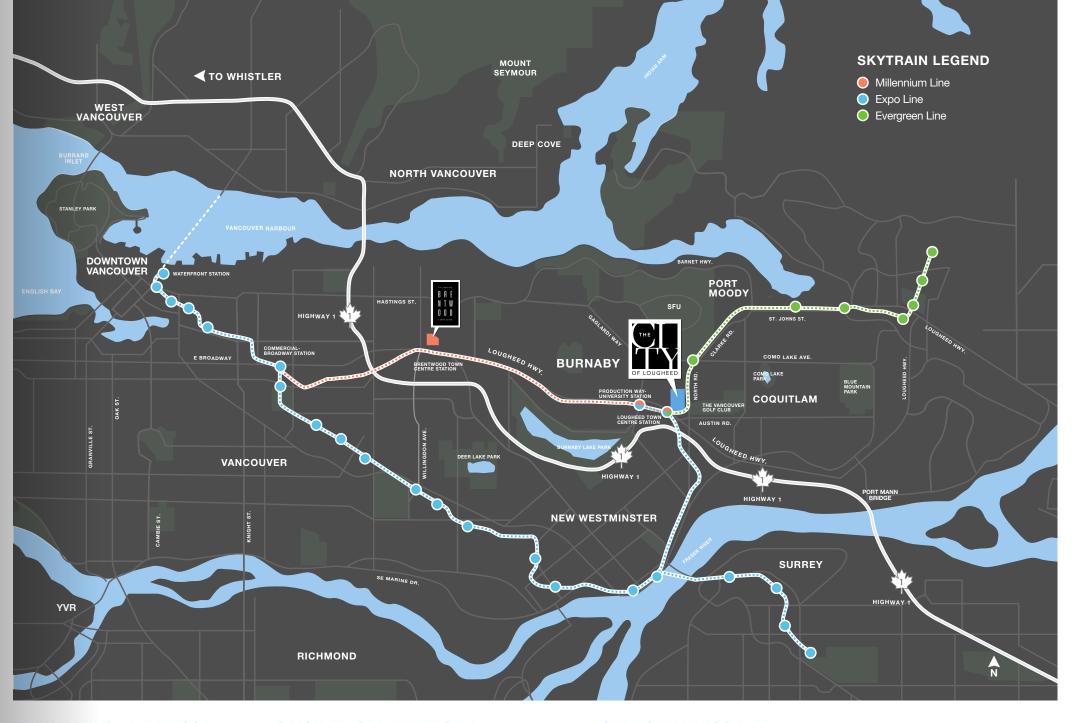

# The City of Lougheed is a significant, central and connected access point for all of Metro Vancouver. As the only community with three SkyTrain lines and a major bus loop on-site, it is the most connected master plan in the region. Meanwhile, major thoroughfares such as Highway 1 & Lougheed Highway are minutes away, offering immediate access to the entire region by car.

THE AMAZING BRENTWOOD

SKYTRAIN: 13 mins

CAR: 10 mins

SIMON FRASER UNIVERSITY

**DOWNTOWN VANCOUVER** CAR: 30 mins SKYTRAIN: 30 mins

SKYTRAIN + TRANSIT: 18 mins

CAR: 8 mins

# UNRIVALED LOCATION

The only master plan with three SkyTrain lines and a major bus loop on-site. The City of Lougheed is the most connected master plan in Metro Vancouver.