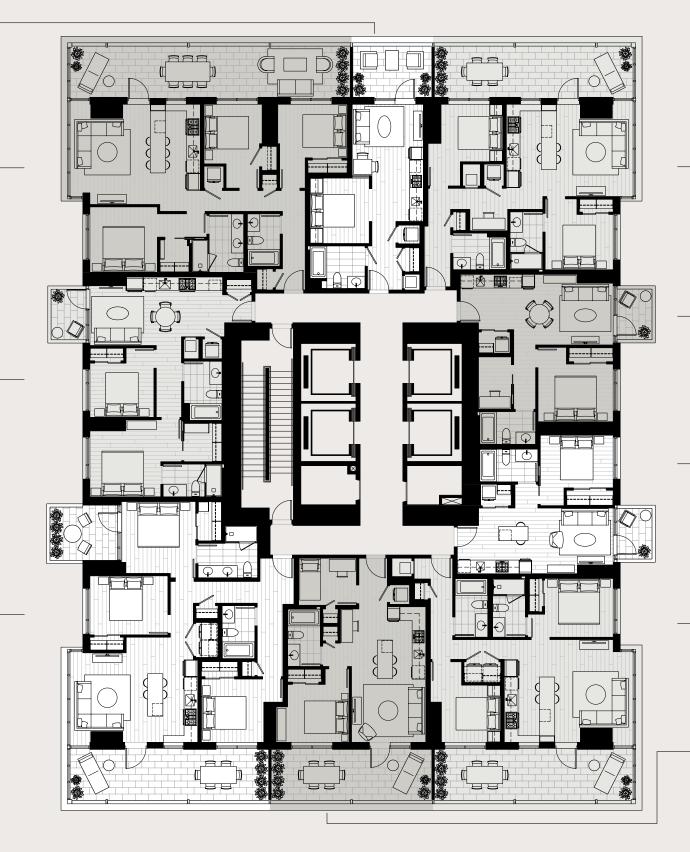

| 03                               | PLAN A1<br>STUDIO |
|----------------------------------|-------------------|
| INTERIOR<br>EXTERIOR w/enclosure | 457 SF<br>105 SF  |
| TOTAL                            | 562 SF            |

| 02                   | PLAN F1<br>3 BEDROOM |
|----------------------|----------------------|
| INTERIOR             | 1,060 SF             |
| EXTERIOR w/enclosure | 367 SF               |
| TOTAL                | 1,427 SF             |

| 01                   | PLAN D4<br>2 BEDROOM |
|----------------------|----------------------|
| INTERIOR             | 809 SF               |
| EXTERIOR w/enclosure | 51 SF                |
| TOTAL                | 860 SF               |

| 09                   | PLAN F2<br>3 BEDROOM |
|----------------------|----------------------|
| INTERIOR             | 1,117 SF             |
| EXTERIOR w/enclosure | 262 SF               |
| TOTAL                | 1,379 SF             |

| 04                   | PLAN D1<br>2 BEDROOM |
|----------------------|----------------------|
| INTERIOR             | 841 SF               |
| EXTERIOR w/enclosure | 261 SF               |
| TOTAL                | 1,102 SF             |

| 05                   | PLAN C1<br>1 BEDROOM + DEN |
|----------------------|----------------------------|
| INTERIOR             | 598 SF                     |
| EXTERIOR w/enclosure | 51 SF                      |
| TOTAL                | 649 SF                     |

| 06                   | PLAN B4<br>1 BEDROOM |
|----------------------|----------------------|
| INTERIOR             | 495 SF               |
| EXTERIOR w/enclosure | 51 SF                |
| TOTAL                | 546 SF               |

| 07                   | PLAN D2<br>2 BEDROOM |
|----------------------|----------------------|
| INTERIOR             | 850 SF               |
| EXTERIOR w/enclosure | 262 SF               |
| TOTAL                | 1,112 SF             |

| 80                   | PLAN D6<br>JR. 2 BEDROOM |
|----------------------|--------------------------|
| INTERIOR             | 619 SF                   |
| EXTERIOR w/enclosure | 211 SF                   |
| TOTAL                | 830 SF                   |