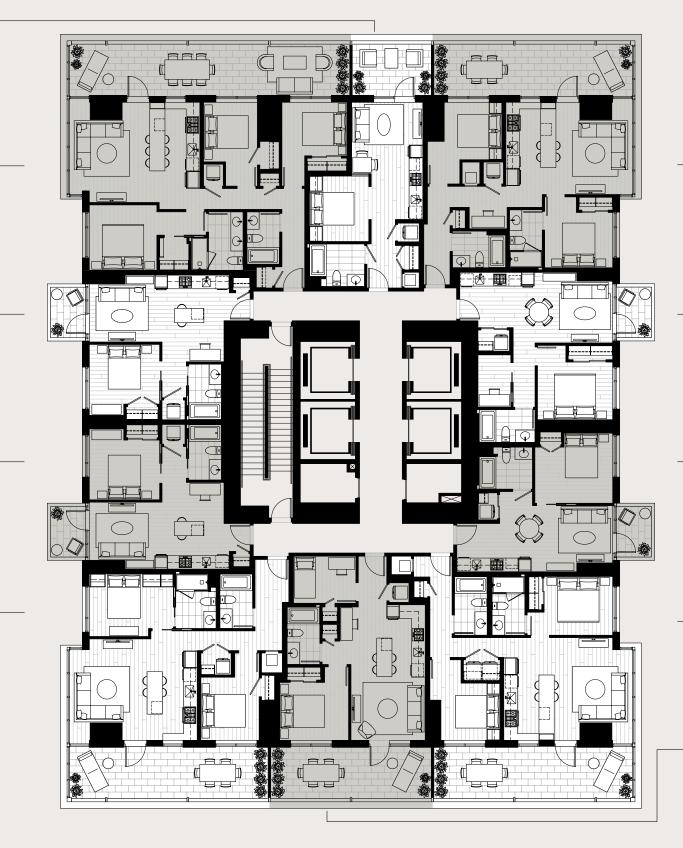

| 03                   | PLAN A1<br>STUDIO |
|----------------------|-------------------|
| INTERIOR             | 457 SF            |
| EXTERIOR w/enclosure | 105 SF            |
| TOTAL                | 562 SF            |

| 02                   | PLAN F1<br>3 BEDROOM |
|----------------------|----------------------|
| INTERIOR             | 1,060 SF             |
| EXTERIOR w/enclosure | 367 SF               |
| TOTAL                | 1,427 SF             |

| 01                   | PLAN B1<br>1 BEDROOM |
|----------------------|----------------------|
| INTERIOR             | 546 SF               |
| EXTERIOR w/enclosure | 51 SF                |
| TOTAL                | 597 SF               |

| 10                   | PLAN B2<br>1 BEDROOM |
|----------------------|----------------------|
| INTERIOR             | 544 SF               |
| EXTERIOR w/enclosure | 51 SF                |
| TOTAL                | 595 SF               |

| 09                   | PLAN D3<br>2 BEDROOM |
|----------------------|----------------------|
| INTERIOR             | 871 SF               |
| EXTERIOR w/enclosure | 262 SF               |
| TOTAL                | 1 122 CE             |

| 04                   | PLAN D1<br>2 BEDROOM |
|----------------------|----------------------|
| INTERIOR             | 841 SF               |
| EXTERIOR w/enclosure | 261 SF               |
| TOTAL                | 1,102 SF             |

| 05                   | PLAN C1<br>1 BEDROOM + DEN |
|----------------------|----------------------------|
| INTERIOR             | 595 SF                     |
| EXTERIOR w/enclosure | 51 SF                      |
| TOTAL                | 646 SF                     |

| 06                   | PLAN B3<br>1 BEDROOM |
|----------------------|----------------------|
| INTERIOR             | 498 SF               |
| EXTERIOR w/enclosure | 51 SF                |
| TOTAL                | 549 SF               |

| 07                   | PLAN D2<br>2 BEDROOM |
|----------------------|----------------------|
| INTERIOR             | 850 SF               |
| EXTERIOR w/enclosure | 262 SF               |
| TOTAL                | 1,112 SF             |

| 80                   | PLAN D5<br>JR. 2 BEDROOM |
|----------------------|--------------------------|
| INTERIOR             | 621 SF                   |
| EXTERIOR w/enclosure | 211 SF                   |
| TOTAL                | 832 SF                   |