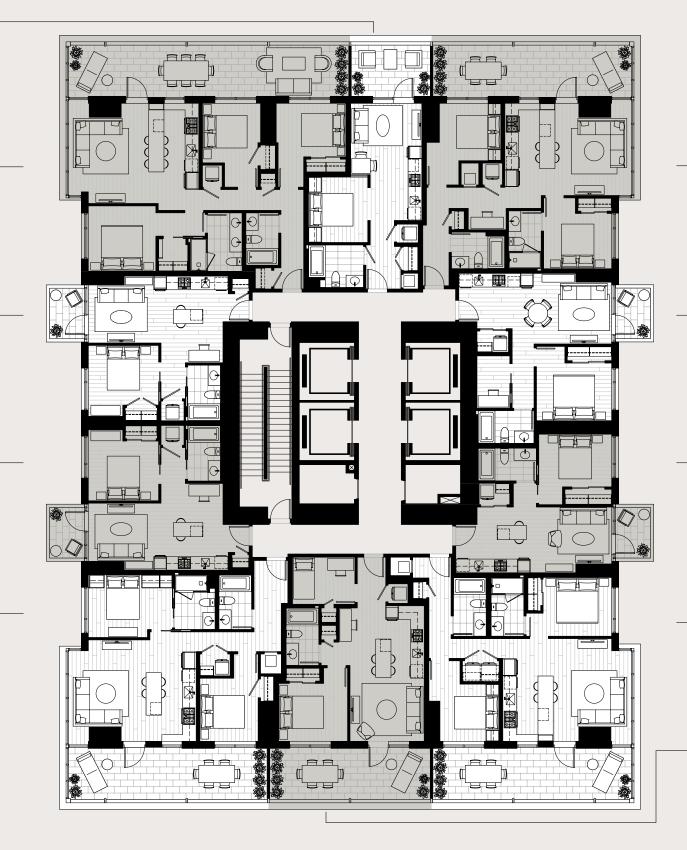

**LEVELS** 

| 03                   | PLAN A1<br>STUDIO |
|----------------------|-------------------|
| INTERIOR             | 457 SF            |
| EXTERIOR w/enclosure | 105 SF            |
| TOTAL                | 562 SF            |

| 02                   | PLAN F1<br>3 BEDROOM |
|----------------------|----------------------|
| INTERIOR             | 1,060 SF             |
| EXTERIOR w/enclosure | 367 SF               |
| TOTAL                | 1,427 SF             |

| 01                   | PLAN B1<br>1 BEDROOM |
|----------------------|----------------------|
| INTERIOR             | 546 SF               |
| EXTERIOR w/enclosure | 51 SF                |
| TOTAL                | 597 SF               |

| 10                   | PLAN B2<br>1 BEDROOM |
|----------------------|----------------------|
| INTERIOR             | 545 SF               |
| EXTERIOR w/enclosure | 51 SF                |
| TOTAL                | 596 SF               |

| 09                   | PLAN D3<br>2 BEDROOM |
|----------------------|----------------------|
| INTERIOR             | 870 SF               |
| EXTERIOR w/enclosure | 262 SF               |
| TOTAL                | 1,132 SF             |

| 04                   | PLAN D1<br>2 BEDROOM |
|----------------------|----------------------|
| INTERIOR             | 841 SF               |
| EXTERIOR w/enclosure | 261 SF               |
| TOTAL                | 1,102 SF             |

| 05                   | PLAN C1<br>1 BEDROOM + DEN |
|----------------------|----------------------------|
| INTERIOR             | 598 SF                     |
| EXTERIOR w/enclosure | 51 SF                      |
| TOTAL                | 649 SF                     |

| 06                   | PLAN B4<br>1 BEDROOM |
|----------------------|----------------------|
| INTERIOR             | 495 SF               |
| EXTERIOR w/enclosure | 51 SF                |
| TOTAL                | 546 SF               |

| 07                   | PLAN D2<br>2 BEDROOM |
|----------------------|----------------------|
| INTERIOR             | 850 SF               |
| EXTERIOR w/enclosure | 262 SF               |
| TOTAL                | 1,112 SF             |

| 08                   | PLAN D5<br>JR. 2 BEDROOM |
|----------------------|--------------------------|
| INTERIOR             | 621 SF                   |
| EXTERIOR w/enclosure | 211 SF                   |
| TOTAL                | 832 SF                   |