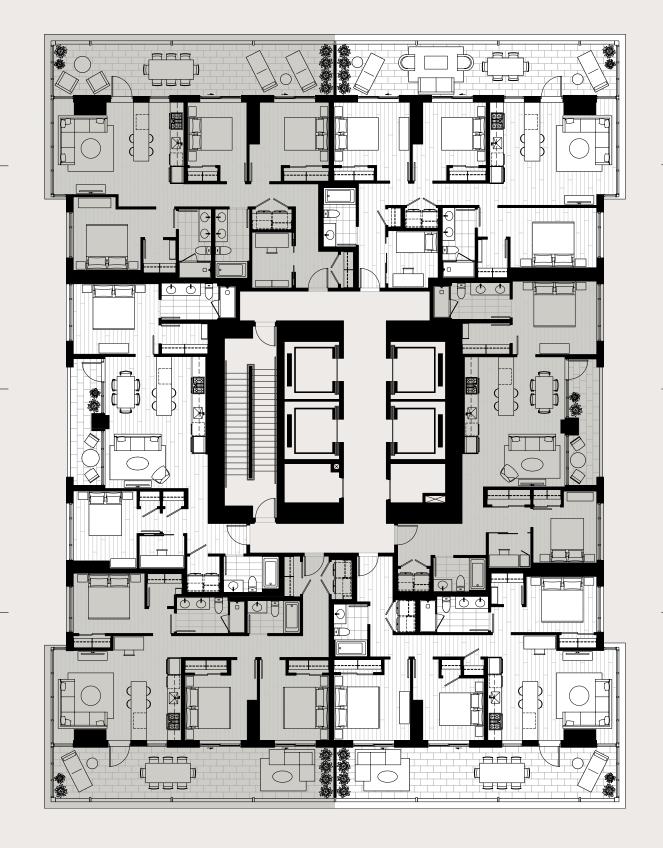

LEVEL

07

| 703                  | PLAN A1<br>STUDIO |
|----------------------|-------------------|
| INTERIOR             | 457 SF            |
| EXTERIOR w/enclosure | 105 SF            |
| TOTAL                | 562 SF            |

| 702                  | PLAN F1<br>3 BEDROOM |
|----------------------|----------------------|
| INTERIOR             | 1,060 SF             |
| EXTERIOR w/enclosure | 367 SF               |
| TOTAL                | 1.427 SF             |

| 701                  | PLAN B1<br>1 BEDROOM |
|----------------------|----------------------|
| INTERIOR             | 546 SF               |
| EXTERIOR w/enclosure | 51 SF                |
| TOTAL                | 597 SF               |

| 710                  | PLAN B2<br>1 BEDROOM |
|----------------------|----------------------|
| INTERIOR             | 544 SF               |
| EXTERIOR w/enclosure | 51 SF                |
| TOTAL                | 595 SF               |

| 709                  | PLAN D3<br>2 BEDROOM |
|----------------------|----------------------|
| INTERIOR             | 868 SF               |
| EXTERIOR w/enclosure | 262 SF               |
| TOTAL                | 1,130 SF             |

| 704                  | PLAN D1<br>2 BEDROOM |
|----------------------|----------------------|
| INTERIOR             | 841 SF               |
| EXTERIOR w/enclosure | 261 SF               |
| TOTAL                | 1,102 SF             |

| 705                  | PLAN C1<br>1 BEDROOM + DEN |
|----------------------|----------------------------|
| INTERIOR             | 595 SF                     |
| EXTERIOR w/enclosure | 51 SF                      |
| TOTAL                | 646 SF                     |

| 706                  | PLAN B3<br>1 BEDROOM |
|----------------------|----------------------|
| INTERIOR             | 498 SF               |
| EXTERIOR w/enclosure | 51 SF                |
| TOTAL                | 549 SF               |

| 707                  | PLAN D2<br>2 BEDROOM |
|----------------------|----------------------|
| INTERIOR             | 850 SF               |
| EXTERIOR w/enclosure | 262 SF               |
| TOTAL                | 1,112 SF             |

| 708                              | PLAN D5<br>JR. 2 BEDROOM |
|----------------------------------|--------------------------|
| INTERIOR<br>EXTERIOR w/enclosure | 621 SF<br>211 SF         |
| TOTAL                            | 832 SF                   |