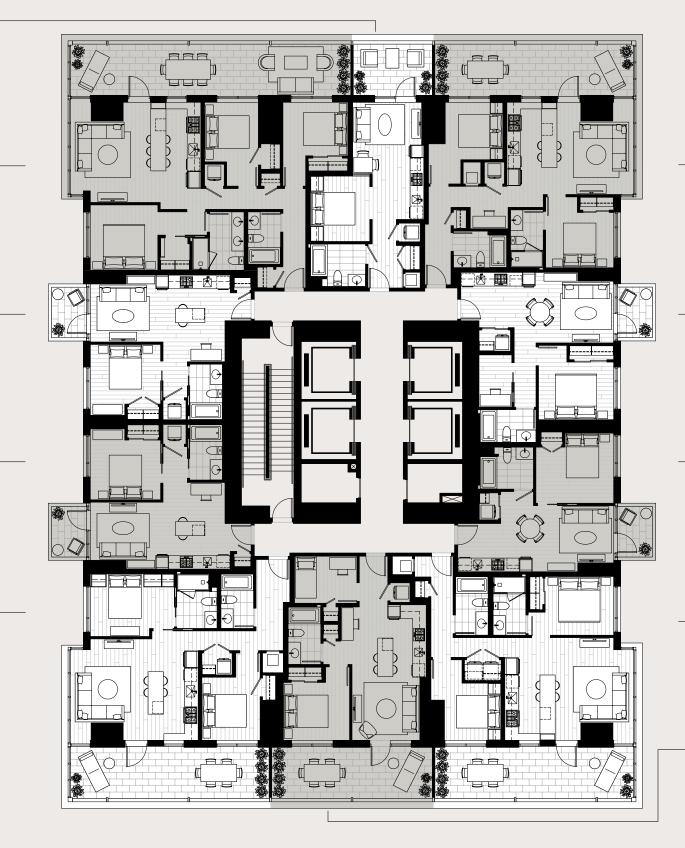

LEVEL

07

| 703                  | PLAN A1<br>STUDIO |
|----------------------|-------------------|
| INTERIOR             | 457 SF            |
| EXTERIOR w/enclosure | 105 SF            |
| TOTAL                | 562 SF            |

| 702                  | PLAN F1<br>3 BEDROOM |
|----------------------|----------------------|
| INTERIOR             | 1,060 SF             |
| EXTERIOR w/enclosure | 367 SF               |
| TOTAL                | 1.427 SF             |

| 701                  | PLAN B1<br>1 BEDROOM |
|----------------------|----------------------|
| INTERIOR             | 546 SF               |
| EXTERIOR w/enclosure | 51 SF                |
| TOTAL                | 597 SF               |

| 710                  | PLAN B2<br>1 BEDROOM |
|----------------------|----------------------|
| INTERIOR             | 544 SF               |
| EXTERIOR w/enclosure | 51 SF                |
| TOTAL                | 595 SF               |

| 709                  | PLAN D3<br>2 BEDROOM |
|----------------------|----------------------|
| INTERIOR             | 868 SF               |
| EXTERIOR w/enclosure | 262 SF               |
| TOTAL                | 1,130 SF             |

| 704                  | PLAN D1<br>2 BEDROOM |
|----------------------|----------------------|
| INTERIOR             | 841 SF               |
| EXTERIOR w/enclosure | 261 SF               |
| TOTAL                | 1,102 SF             |

| 705                  | PLAN C1<br>1 BEDROOM + DEN |
|----------------------|----------------------------|
| INTERIOR             | 595 SF                     |
| EXTERIOR w/enclosure | 51 SF                      |
| TOTAL                | 646 SF                     |

| 706                  | PLAN B3<br>1 BEDROOM |
|----------------------|----------------------|
| INTERIOR             | 498 SF               |
| EXTERIOR w/enclosure | 51 SF                |
| TOTAL                | 549 SF               |

| 707                  | PLAN D2<br>2 BEDROOM |
|----------------------|----------------------|
| INTERIOR             | 850 SF               |
| EXTERIOR w/enclosure | 262 SF               |
| TOTAL                | 1,112 SF             |

| 708                              | PLAN D5<br>JR. 2 BEDROOM |
|----------------------------------|--------------------------|
| INTERIOR<br>EXTERIOR w/enclosure | 621 SF<br>211 SF         |
| TOTAL                            | 832 SF                   |