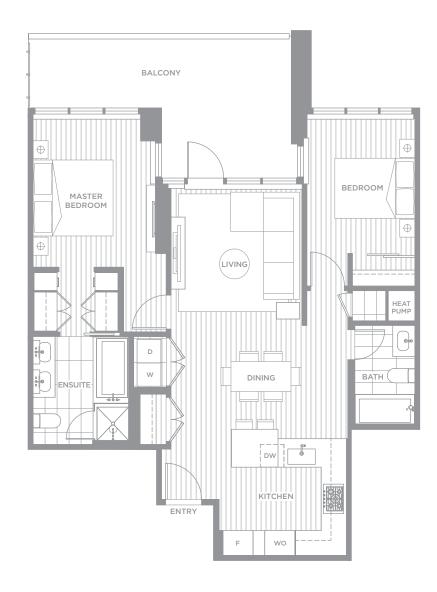

#### UNIT F14 975 SQ. FT.

2 Bedroom + 2 Bathroom

The developer reserves the right to make, without notice, changes, modifications or substitutions to the building design, specifications, room sizes, outdoor areas and floor plans. Final floor plans may be a mirror image of the floor plans shown. Square footage and room sizes are based on the preliminary survey measurements. Sizes are approximate and actual square footage may vary from the final survey and architectural drawings. Pictures, drawings, digital renderings and landscape plans are for illustrative purposes only and are subject to change. E.&O.E.