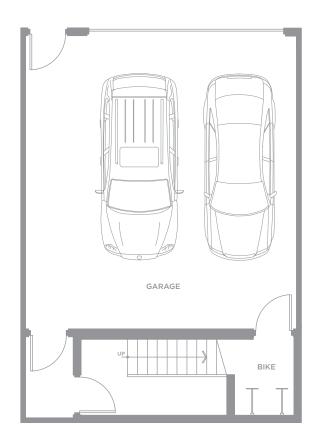

50 SQ. FT.

1 Bedroom + Den + 1 Bathroom











#### UNIT F14 975 SQ. FT.

2 Bedroom + 2 Bathroom









The developer reserves the right to make, without notice, changes, modifications or substitutions to the building design, specifications, room sizes, outdoor areas and floor plans. Final floor plans may be a mirror image of the floor plans shown. Square footage and room sizes are based on the preliminary survey measurements. Sizes are approximate and actual square footage may vary from the final survey and architectural drawings. Pictures, drawings, digital renderings and landscape plans are for illustrative purposes only and are subject to change. E.&O.E.



#### UNIT F15 1,150 SQ. FT.

3 Bedroom + 2 Bathroom









## UNIT G-TH3

1,600 SQ. FT.

2 Bedroom + Den + 2.5 Bathroom







LOWER MAIN UPPER













### UNIT G08

1,055 SQ. FT.

2 Bedroom + Den + 2 Bathroom















### UNIT G09

1,225 SQ. FT.

3 Bedroom + Den + 2 Bathroom













## UNIT G17 725 SQ. FT.

1 Bedroom + 1 Junior Bedroom

+ 1 Bathroom











#### UNIT G22 910 SQ. FT.

2 Bedroom + 2 Bathroom