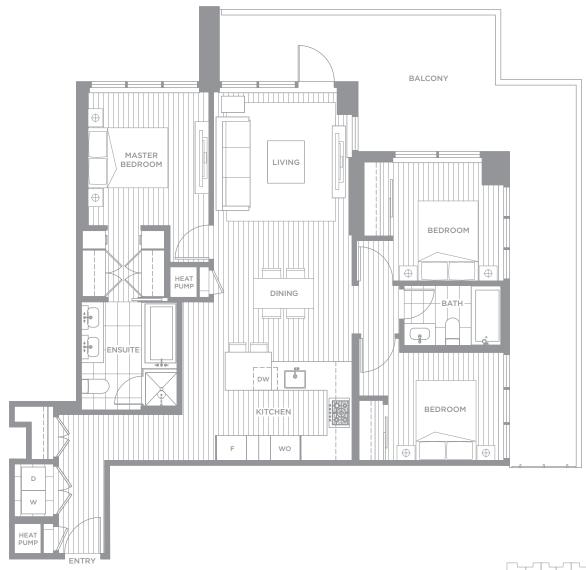

#### UNIT F14 975 SQ. FT.

2 Bedroom + 2 Bathroom

The developer reserves the right to make, without notice, changes, modifications or substitutions to the building design, specifications, room sizes, outdoor areas and floor plans. Final floor plans may be a mirror image of the floor plans shown. Square footage and room sizes are based on the preliminary survey measurements. Sizes are approximate and actual square footage may vary from the final survey and architectural drawings. Pictures, drawings, digital renderings and landscape plans are for illustrative purposes only and are subject to change. E.&O.E.