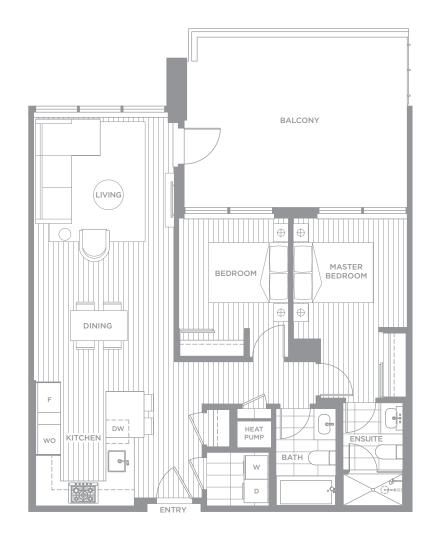

may be a mirror image of the floor plans shown. Square footage and room sizes are based on the preliminary survey measurements. Sizes are approximate and actual square footage may vary from the final survey and architectural drawings. Pictures, drawings, digital renderings and landscape plans are for illustrative purposes only and are subject to change. E.&O.E.



#### UNIT F15 1,150 SQ. FT.

3 Bedroom + 2 Bathroom









## UNIT G-TH3

1,600 SQ. FT.

2 Bedroom + Den + 2.5 Bathroom







LOWER MAIN UPPER













### UNIT G08

1,055 SQ. FT.

2 Bedroom + Den + 2 Bathroom















### UNIT G09

1,225 SQ. FT.

3 Bedroom + Den + 2 Bathroom













## UNIT G17 725 SQ. FT.

1 Bedroom + 1 Junior Bedroom

+ 1 Bathroom











#### UNIT G22 910 SQ. FT.

2 Bedroom + 2 Bathroom