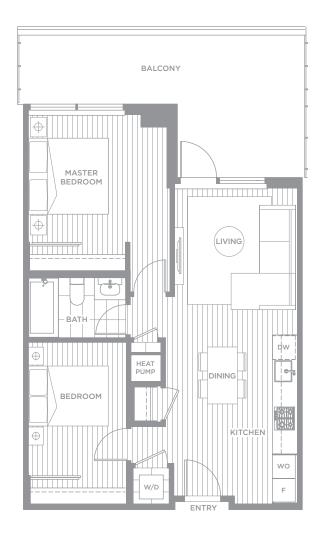

room sizes, outdoor areas and floor plans. Final floor plans may be a mirror image of the floor plans shown. Square footage and room sizes are based on the preliminary survey measurements. Sizes are approximate and actual square footage may vary from the final survey and architectural drawings. Pictures, drawings, digital renderings and landscape plans are for illustrative purposes only and are subject to change. E.&O.E.



#### UNIT F15 1,150 SQ. FT.

3 Bedroom + 2 Bathroom









## UNIT G-TH3

1,600 SQ. FT.

2 Bedroom + Den + 2.5 Bathroom







LOWER MAIN UPPER













### UNIT G08

1,055 SQ. FT.

2 Bedroom + Den + 2 Bathroom















### UNIT G09

1,225 SQ. FT.

3 Bedroom + Den + 2 Bathroom













## UNIT G17 725 SQ. FT.

1 Bedroom + 1 Junior Bedroom

+ 1 Bathroom











#### UNIT G22 910 SQ. FT.

2 Bedroom + 2 Bathroom