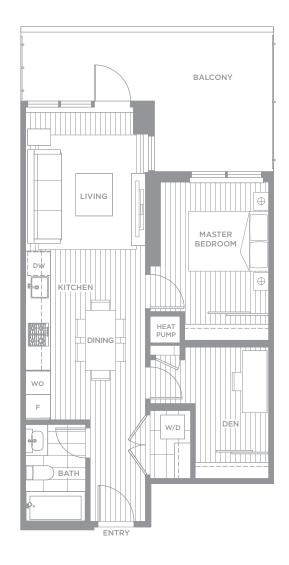

# UNIT F07 650 SQ. FT.

1 Bedroom + Den + 1 Bathroom











#### UNIT F14 975 SQ. FT.

2 Bedroom + 2 Bathroom









The developer reserves the right to make, without notice, changes, modifications or substitutions to the building design, specifications, room sizes, outdoor areas and floor plans. Final floor plans may be a mirror image of the floor plans shown. Square footage and room sizes are based on the preliminary survey measurements. Sizes are approximate and actual square footage may vary from the final survey and architectural drawings. Pictures, drawings, digital renderings and landscape plans are for illustrative purposes only and are subject to change. E.&O.E.



#### UNIT F15 1,150 SQ. FT.

3 Bedroom + 2 Bathroom









## UNIT G-TH3

1,600 SQ. FT.

2 Bedroom + Den + 2.5 Bathroom







LOWER MAIN UPPER













### UN