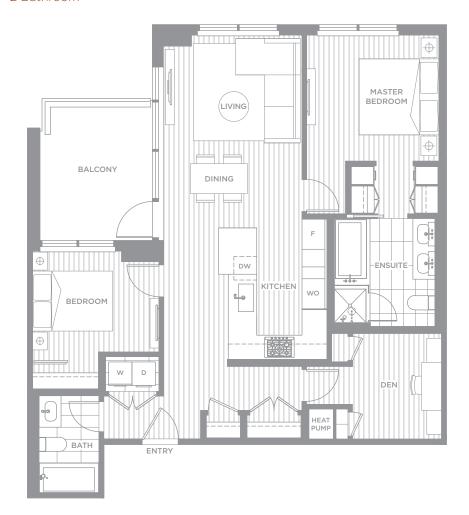

throom









The developer reserves the right to make, without notice, changes, modifications or substitutions to the building design, specifications, room sizes, outdoor areas and floor plans. Final floor plans may be a mirror image of the floor plans shown. Square footage and room sizes are based on the preliminary survey measurements. Sizes are approximate and actual square footage may vary from the final survey and architectural drawings. Pictures, drawings, digital renderings and landscape plans are for illustrative purposes only and are subject to change. E.&O.E.



#### UNIT F15 1,150 SQ. FT.

3 Bedroom + 2 Bathroom









## UNIT G-TH3

1,600 SQ. FT.

2 Bedroom + Den + 2.5 Bathroom







LOWER MAIN UPPER













### UNIT G08

1,055 SQ. FT.

2 Bedroom + Den + 2 Bathroom















### UNIT G09

1,225 SQ. FT.

3 Bedroom + Den + 2 Bathroom













## UNIT G17 725 SQ. FT.

1 Bedroom + 1 Junior Bedroom

+ 1 Bathroom











#### UNIT G22 910 SQ. FT.

2 Bedroom + 2 Bathroom