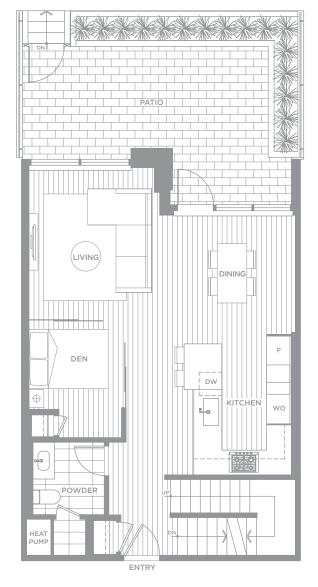

SQ. FT.

1 Bedroom + Den + 1 Bathroom











#### UNIT F14 975 SQ. FT.

2 Bedroom + 2 Bathroom









The developer reserves the right to make, without notice, changes, modifications or substitutions to the building design, specifications, room sizes, outdoor areas and floor plans. Final floor plans may be a mirror image of the floor plans shown. Square footage and room sizes are based on the preliminary survey measurements. Sizes are approximate and actual square footage may vary from the final survey and architectural drawings. Pictures, drawings, digital renderings and landscape plans are for illustrative purposes only and are subject to change. E.&O.E.



#### UNIT F15 1,150 SQ. FT.

3 Bedroom + 2 Bathroom









## UNIT G-TH3

1,600 SQ. FT.

2 Bedroom + Den + 2.5 Bathroom







LOWER MAIN UPPER













### UNIT G08

1,055 SQ. FT.

2 Bedroom + Den + 2 Bathroom















### UNIT G09

1,225 SQ. FT.

3 Bedroom + Den + 2 Bathroom













## UNIT G17 725 SQ. FT.

1 Bedroom + 1 Junior Bedroom

+ 1 Bathroom











#### UNIT G22 910 SQ. FT.

2 Bedroom + 2 Bathroom