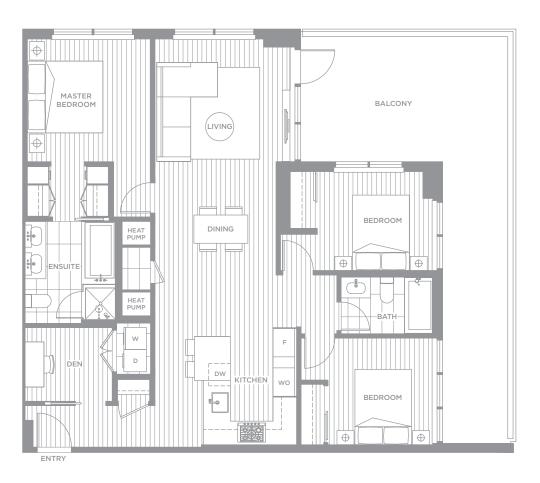

changes, modifications or substitutions to the building design, specifications, room sizes, outdoor areas and floor plans. Final floor plans may be a mirror image of the floor plans shown. Square footage and room sizes are based on the preliminary survey measurements. Sizes are approximate and actual square footage may vary from the final survey and architectural drawings. Pictures, drawings, digital renderings and landscape plans are for illustrative purposes only and are subject to change. E.&O.E.



#### UNIT F15 1,150 SQ. FT.

3 Bedroom + 2 Bathroom









## UNIT G-TH3

1,600 SQ. FT.

2 Bedroom + Den + 2.5 Bathroom







LOWER MAIN UPPER













### UNIT G08

1,055 SQ. FT.

2 Bedroom + Den + 2 Bathroom















### UNIT G09

1,225 SQ. FT.

3 Bedroom + Den + 2 Bathroom













## UNIT G17 725 SQ. FT.

1 Bedroom + 1 Junior Bedroom

+ 1 Bathroom











#### UNIT G22 910 SQ. FT.

2 Bedroom + 2 Bathroom