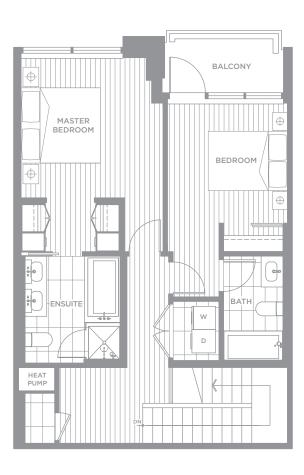

Q. FT.

1 Bedroom + Den + 1 Bathroom











#### UNIT F14 975 SQ. FT.

2 Bedroom + 2 Bathroom









The developer reserves the right to make, without notice, changes, modifications or substitutions to the building design, specifications, room sizes, outdoor areas and floor plans. Final floor plans may be a mirror image of the floor plans shown. Square footage and room sizes are based on the preliminary survey measurements. Sizes are approximate and actual square footage may vary from the final survey and architectural drawings. Pictures, drawings, digital renderings and landscape plans are for illustrative purposes only and are subject to change. E.&O.E.



#### UNIT F15 1,150 SQ. FT.

3 Bedroom + 2 Bathroom









## UNIT G-TH3

1,600 SQ. FT.

2 Bedroom + Den + 2.5 Bathroom







LOWER MAIN UPPER













### UNIT G08

1,055 SQ. FT.

2 Bedroom + Den + 2 Bathroom















### UNIT G09

1,225 SQ. FT.

3 Bedroom + Den + 2 Bathroom













## UNIT G17 725 SQ. FT.

1 Bedroom + 1 Junior Bedroom

+ 1 Bathroom











#### UNIT G22 910 SQ. FT.

2 Bedroom + 2 Bathroom