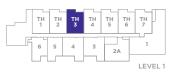

1 Bathroom











#### UNIT F14 975 SQ. FT.

2 Bedroom + 2 Bathroom









The developer reserves the right to make, without notice, changes, modifications or substitutions to the building design, specifications, room sizes, outdoor areas and floor plans. Final floor plans may be a mirror image of the floor plans shown. Square footage and room sizes are based on the preliminary survey measurements. Sizes are approximate and actual square footage may vary from the final survey and architectural drawings. Pictures, drawings, digital renderings and landscape plans are for illustrative purposes only and are subject to change. E.&O.E.



#### UNIT F15 1,150 SQ. FT.

3 Bedroom + 2 Bathroom









## UNIT G-TH3

1,600 SQ. FT.

2 Bedroom + Den + 2.5 Bathroom







LOWER MAIN UPPER













### UNIT G08

1,055 SQ. FT.

2 Bedroom + Den + 2 Bathroom















### UNIT G09

1,225 SQ. FT.

3 Bedroom + Den + 2 Bathroom













## UNIT G17 725 SQ. FT.

1 Bedroom + 1 Junior Bedroom

+ 1 Bathroom











#### UNIT G22 910 SQ. FT.

2 Bedroom + 2 Bathroom