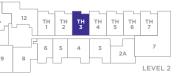

+ 1 Bathroom











#### UNIT F14 975 SQ. FT.

2 Bedroom + 2 Bathroom









The developer reserves the right to make, without notice, changes, modifications or substitutions to the building design, specifications, room sizes, outdoor areas and floor plans. Final floor plans may be a mirror image of the floor plans shown. Square footage and room sizes are based on the preliminary survey measurements. Sizes are approximate and actual square footage may vary from the final survey and architectural drawings. Pictures, drawings, digital renderings and landscape plans are for illustrative purposes only and are subject to change. E.&O.E.



#### UNIT F15 1,150 SQ. FT.

3 Bedroom + 2 Bathroom









## UNIT G-TH3

1,600 SQ. FT.

2 Bedroom + Den + 2.5 Bathroom







LOWER MAIN UPPER













### UNIT G08

1,055 SQ. FT.

2 Bedroom + Den + 2 Bathroom















### UNIT G09

1,225 SQ. FT.

3 Bedroom + Den + 2 Bathroom













## UNIT G17 725 SQ. FT.

1 Bedroom + 1 Junior Bedroom

+ 1 Bathroom











#### UNIT G22 910 SQ. FT.

2 Bedroom + 2 Bathroom