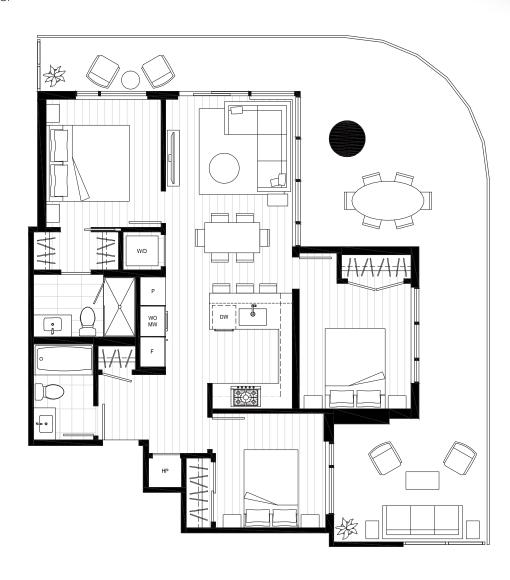

#### WILLINGDON AVE

LEVELS 27-37

CASSIE AVE

NORTH TOWER | THE CROWN COLLECTION

PLAN C9

INTERIOR 830-833 SF EXTERIOR 467-485 SF

TOTAL 1,297-1,318 SF

#### KITCHEN

Extended kitchen ceiling heights create a luxury upgrade to your chefs kitchen.

#### CLOSET

Additional bedroom closet height allows for added storage.

#### INTERIOR AND **ENTRANCE DOOR**

Expansive doorways with added height elevate the overall look and feel of your home.

#### WILLINGDON AVE

**LEVELS 27-37** 

CASSIE AVE