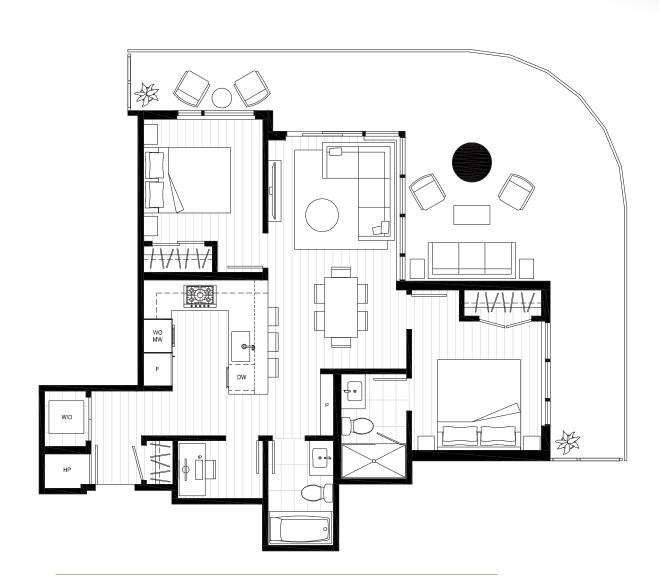

#### WILLINGDON AVE

LEVELS 27-37

CASSIE AVE

NORTH TOWER | THE CROWN COLLECTION

PLAN C9

INTERIOR 830-833 SF EXTERIOR 467-485 SF

TOTAL 1,297-1,318 SF

#### KITCHEN

Extended kitchen ceiling heights create a luxury upgrade to your chefs kitchen.

#### CLOSET

Additional bedroom closet height allows for added storage.

#### INTERIOR AND **ENTRANCE DOOR**

Expansive doorways with added height elevate the overall look and feel of your home.

#### WILLINGDON AVE

**LEVELS 27-37** 

CASSIE AVE