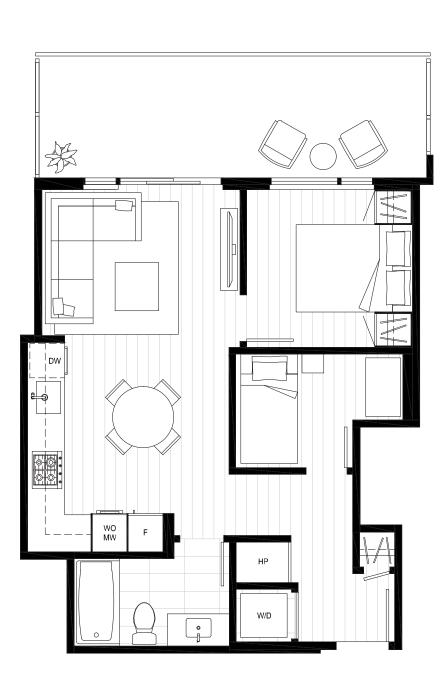

# PLAN B3

### 1 BEDROOM + FLEX 1 BATH

INTERIOR 545-546 SF EXTERIOR 101-108 SF

TOTAL 646-654 SF

#### **KITCHEN**

Extended kitchen ceiling heights create a luxury upgrade to your chefs kitchen.

#### CLOSET

Additional bedroom closet height allows for added storage.

## INTERIOR AND ENTRANCE DOOR

Expansive doorways with added height elevate the overall look and feel of your home.

#### WILLINGDON AVE

LEVELS 27-37

CASSIE AVE