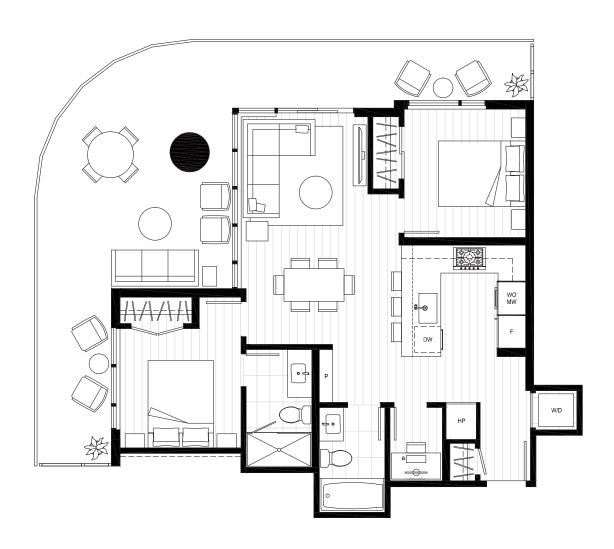

# PLAN C

### JR. 2 BEDROOM 1 BATH

INTERIOR 586-587 SF EXTERIOR 161 SF

TOTAL 747-748 SF

#### KITCHEN

Extended kitchen ceiling heights create a luxury upgrade to your chefs kitchen.

#### CLOSET

Additional bedroom closet height allows for added storage.

## INTERIOR AND ENTRANCE DOOR

Expansive doorways with added height elevate the overall look and feel of your home.

#### WILLINGDON AVE

LEVELS 27-37

CASSIE AVE

1BATH

INTERIOR 594-596 SF EXTERIOR 130-319 SF

TOTAL 724-915 SF

UN**I**T 306