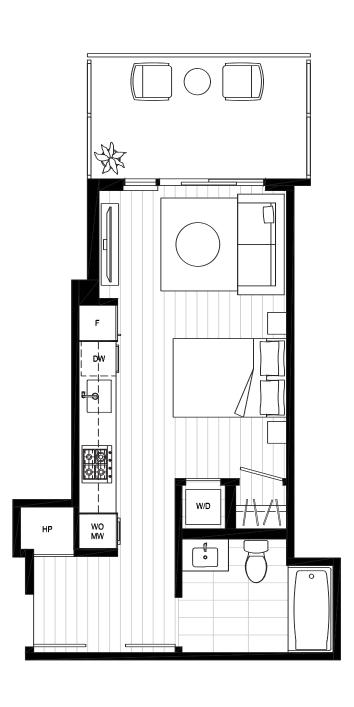

# PLAN A

### STUDIO 1 BATH

INTERIOR 393-395 SF EXTERIOR 90 SF

TOTAL 483-485 SF

#### **KITCHEN**

Extended kitchen ceiling heights create a luxury upgrade to your chefs kitchen.

#### CLOSET

Additional bedroom closet height allows for added storage.

## INTERIOR AND ENTRANCE DOOR

Expansive doorways with added height elevate the overall look and feel of your home.