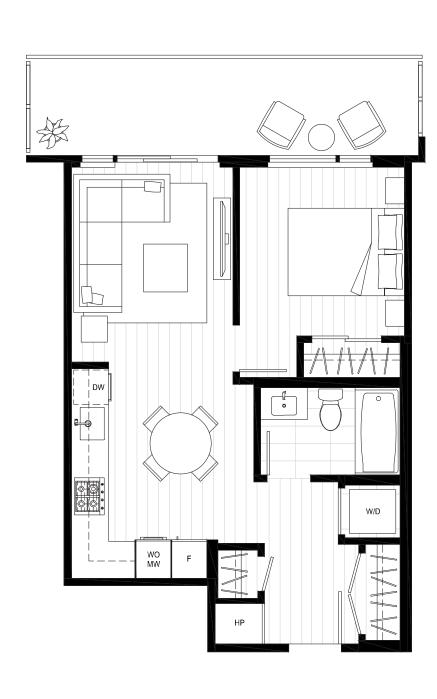

# PLAN B1

### 1 BEDROOM 1 BATH

INTERIOR 538-541 SF EXTERIOR 130-137 SF

TOTAL 668-675 SF

#### KITCHEN

Extended kitchen ceiling heights create a luxury upgrade to your chefs kitchen.

#### **CLOSET**

Additional bedroom closet height allows for added storage.

## INTERIOR AND ENTRANCE DOOR

Expansive doorways with added height elevate the overall look and feel of your home.

### WILLINGDON AVE

LEVELS 27-37

CASSIE AVE