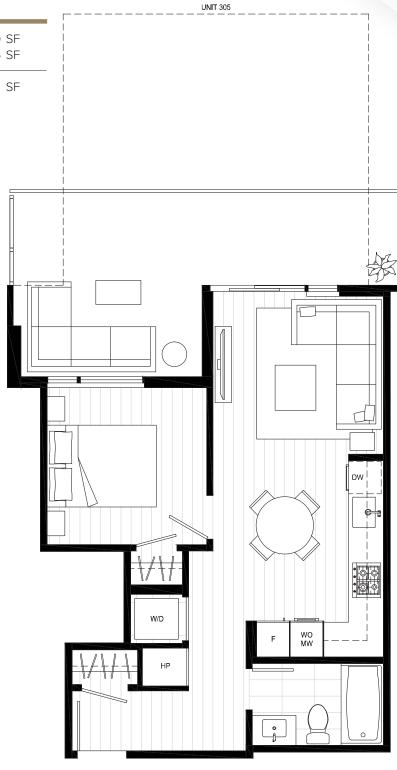

### WILLINGDON AVE

LEVELS 27-37

CASSIE AVE

1BATH

INTERIOR 529-530 SF EXTERIOR 205-385 SF

TOTAL 733-915 SF

#### KITCHEN

Extended kitchen ceiling heights create a luxury upgrade to your chefs kitchen.

#### **CLOSET**

Additional bedroom closet height allows for added storage.

## INTERIOR AND ENTRANCE DOOR

Expansive doorways with added height elevate the overall look and feel of your home.

WILLINGDON AVE

LEVELS 27-37

CASSIE AVE