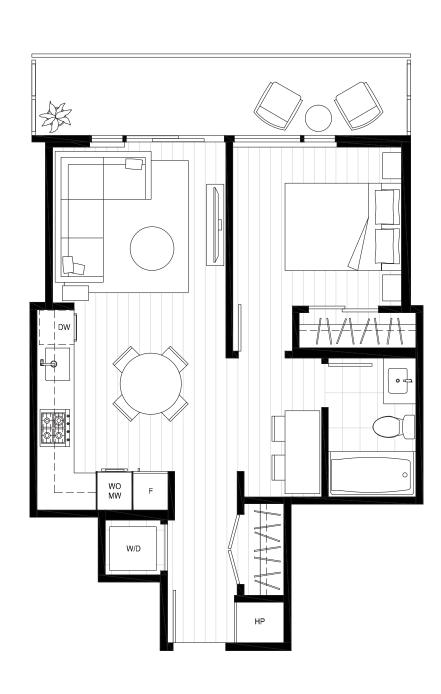

# PLAN B3

### 1 BEDROOM + FLEX 1 BATH

INTERIOR 545-546 SF EXTERIOR 101-108 SF

TOTAL 646-654 SF

#### **KITCHEN**

Extended kitchen ceiling heights create a luxury upgrade to your chefs kitchen.

#### CLOSET

Additional bedroom closet height allows for added storage.

## INTERIOR AND ENTRANCE DOOR

Expansive doorways with added height elevate the overall look and feel of your home.

#### WILLINGDON AVE

LEVELS 27-37

CASSIE AVE