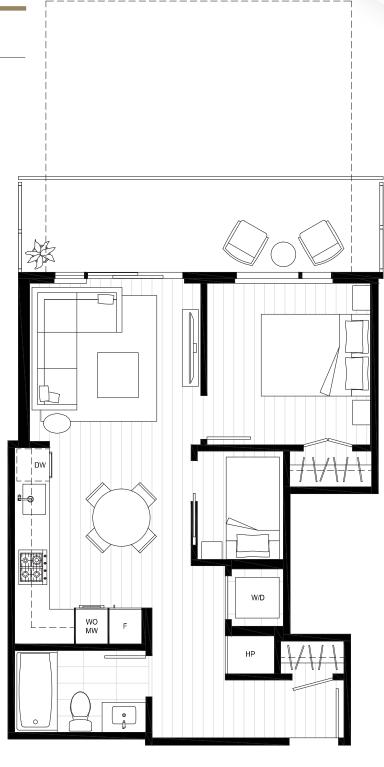

# PLAN B3

### 1 BEDROOM + FLEX 1 BATH

INTERIOR 545-546 SF EXTERIOR 101-108 SF

TOTAL 646-654 SF

#### **KITCHEN**

Extended kitchen ceiling heights create a luxury upgrade to your chefs kitchen.

#### CLOSET

Additional bedroom closet height allows for added storage.

## INTERIOR AND ENTRANCE DOOR

Expansive doorways with added height elevate the overall look and feel of your home.

#### WILLINGDON AVE

LEVELS 27-37

CASSIE AVE