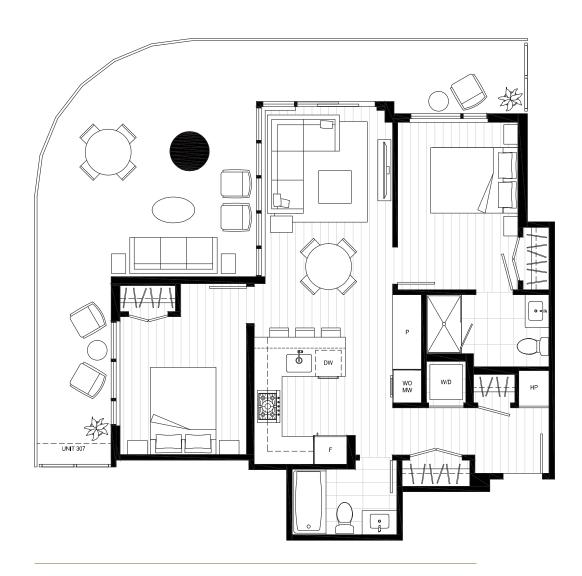

#### WILLINGDON AVE

LEVELS 27-37

CASSIE AVE

1BATH

INTERIOR 594-596 SF EXTERIOR 130-319 SF

TOTAL 724-915 SF

UN**I**T 306

#### **KITCHEN**

Extended kitchen ceiling heights create a luxury upgrade to your chefs kitchen.

#### CLOSET

Additional bedroom closet height allows for added storage.

#### INTERIOR AND **ENTRANCE DOOR**

Expansive doorways with added height elevate the overall look and feel of your home.

#### WILLINGDON AVE

**LEVELS 27-37** 

CASSIE AVE