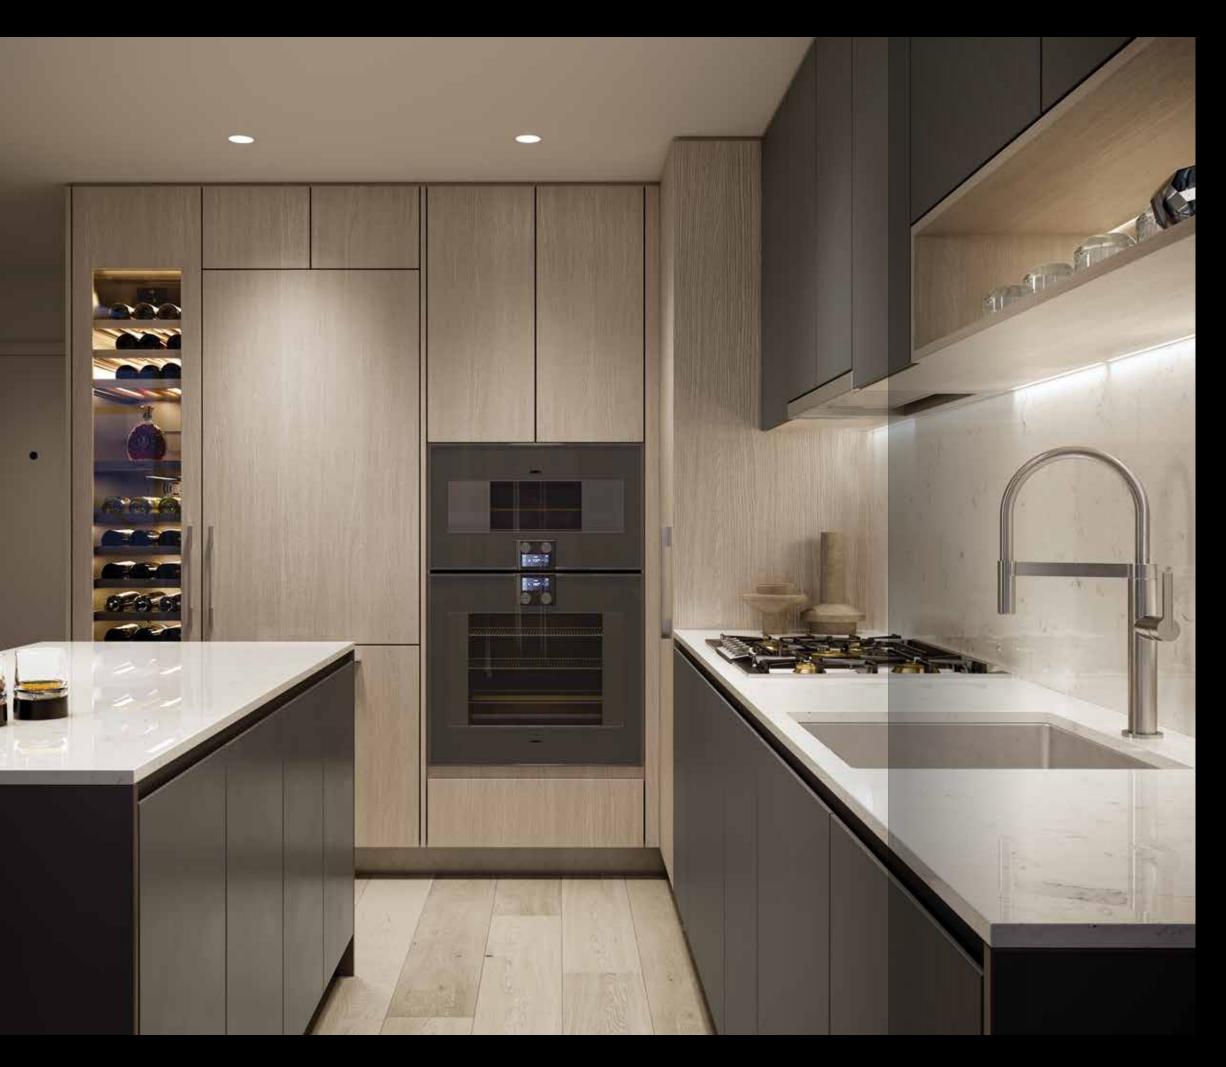

INTEGRATED 30" CHEF-STYLE CONVECTION WALL OVEN, COMBI-STEAM OVEN WITH HUMIDITY CONTROL AND CLIMATE-CONTROLLED BUILT-IN WINE FRIDGE

PREMIUM KITCHENS

# Gaggenau: The World's Most Desirable Luxury Appliances

Each penthouse kitchen proudly showcases an integrated chef-style wall oven and gas cooktop. A revolutionary combi-steam oven for professional results, from baking to sous vide cooking. And for every wine collector or seasoned host, a climate-controlled built-in wine fridge. Gaggenau is the world's pre-eminent manufacturer of luxury kitchen appliances. Market leaders for over three centuries, Gaggenau offers the highest quality gourmet performance with elegant European design.