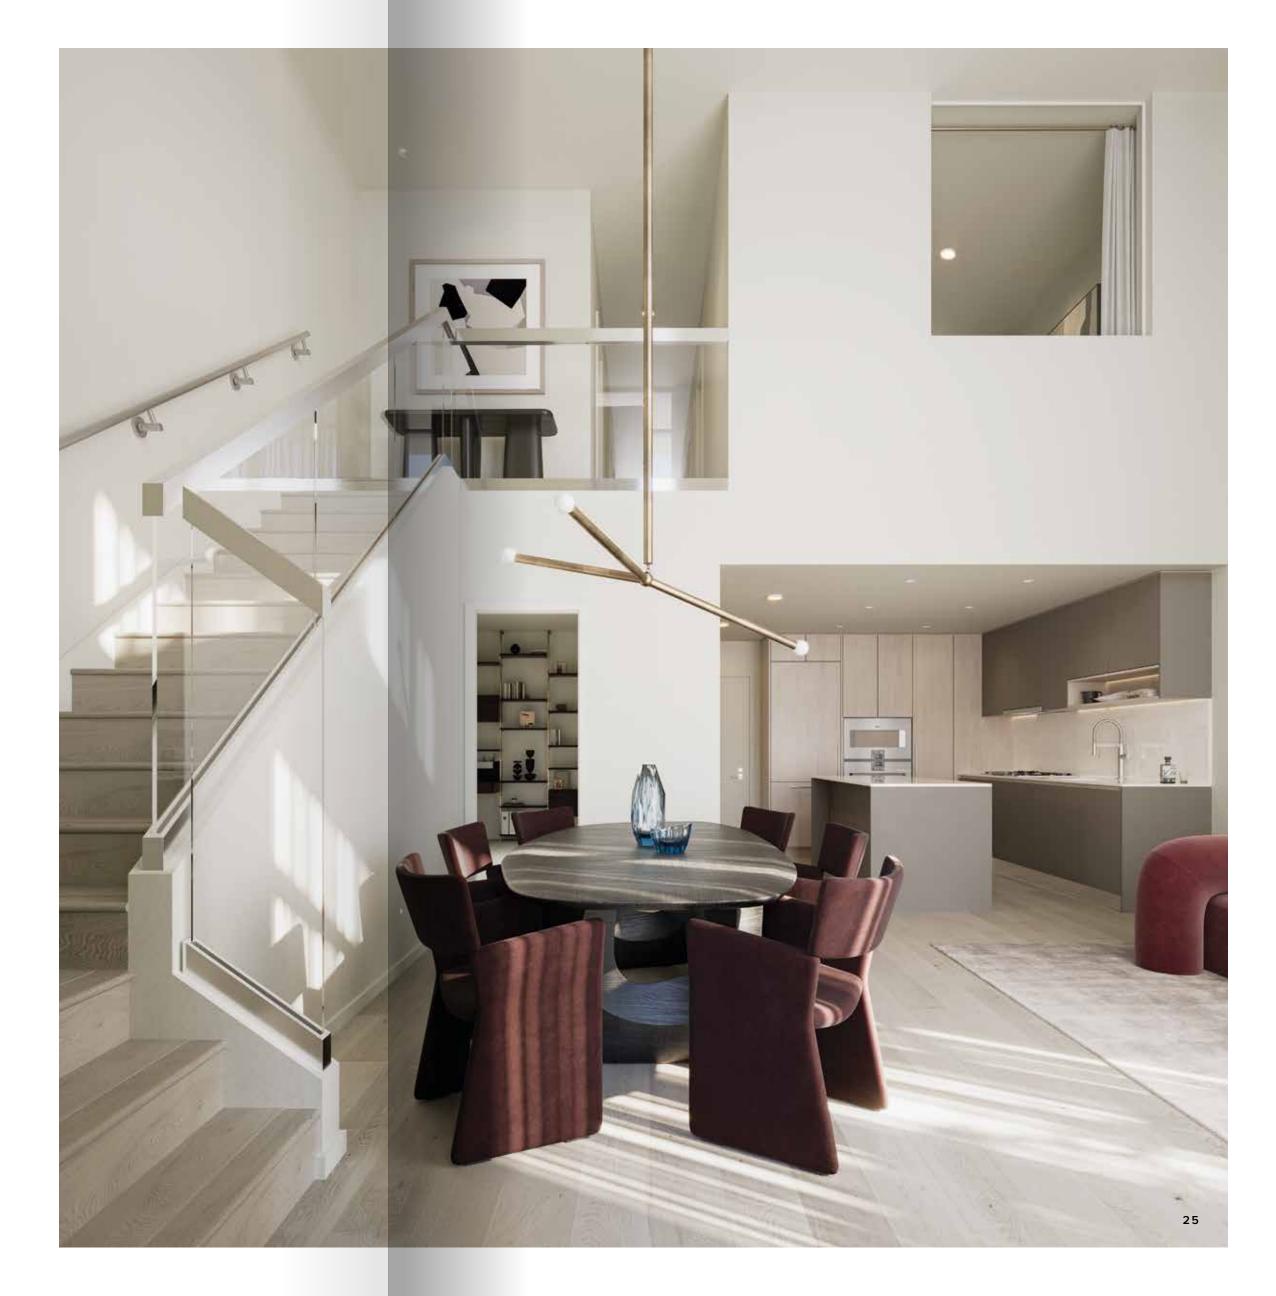

# Lavish Two-Storey Living

Entertain in grand living spaces and retire to the sleeping quarters above. These rare two-storey homes offer the grandeur of lofted ceilings with the privacy of personal space. A minimalist staircase serves as an architectural statement as it transitions to your urban sanctuary on the upper level.

# The Most Important Room in the House

A signature SHAPE kitchen enhanced by elite materials and design for The Penthouse Collection. Refined finishes, the artistry of Italian cabinetry and luxury Gaggenau appliances come together to create a timeless European aesthetic. Linger in the soft ambient lighting that draws out individual details. This is more than a place where private chefs produce professional results - this is a kitchen for cooking and living, from morning to night.