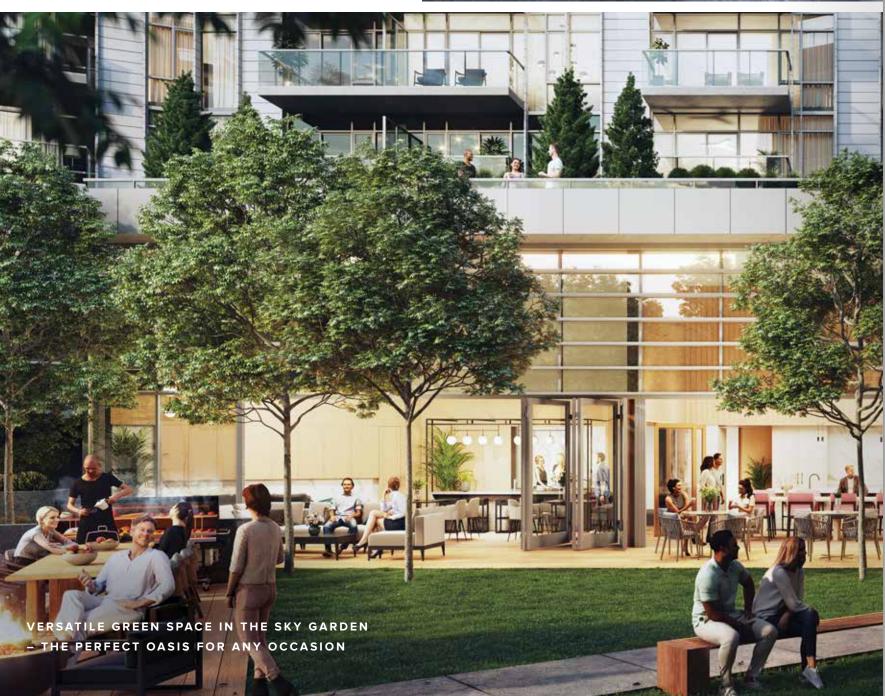

# Central Amenities

A private two-floor amenity space with +14,000 SF of indoor space and +8,000 SF of outdoor space offers endless opportunity for fitness, function and socializing.

LEVEL 3

# Outdoor

- + SOCIAL LOUNGE
- + HARVEST DINING AREA
- + LANDSCAPED RELAXATION AREA
- + GARDEN & HARVEST AREA
- + PLAY AREA