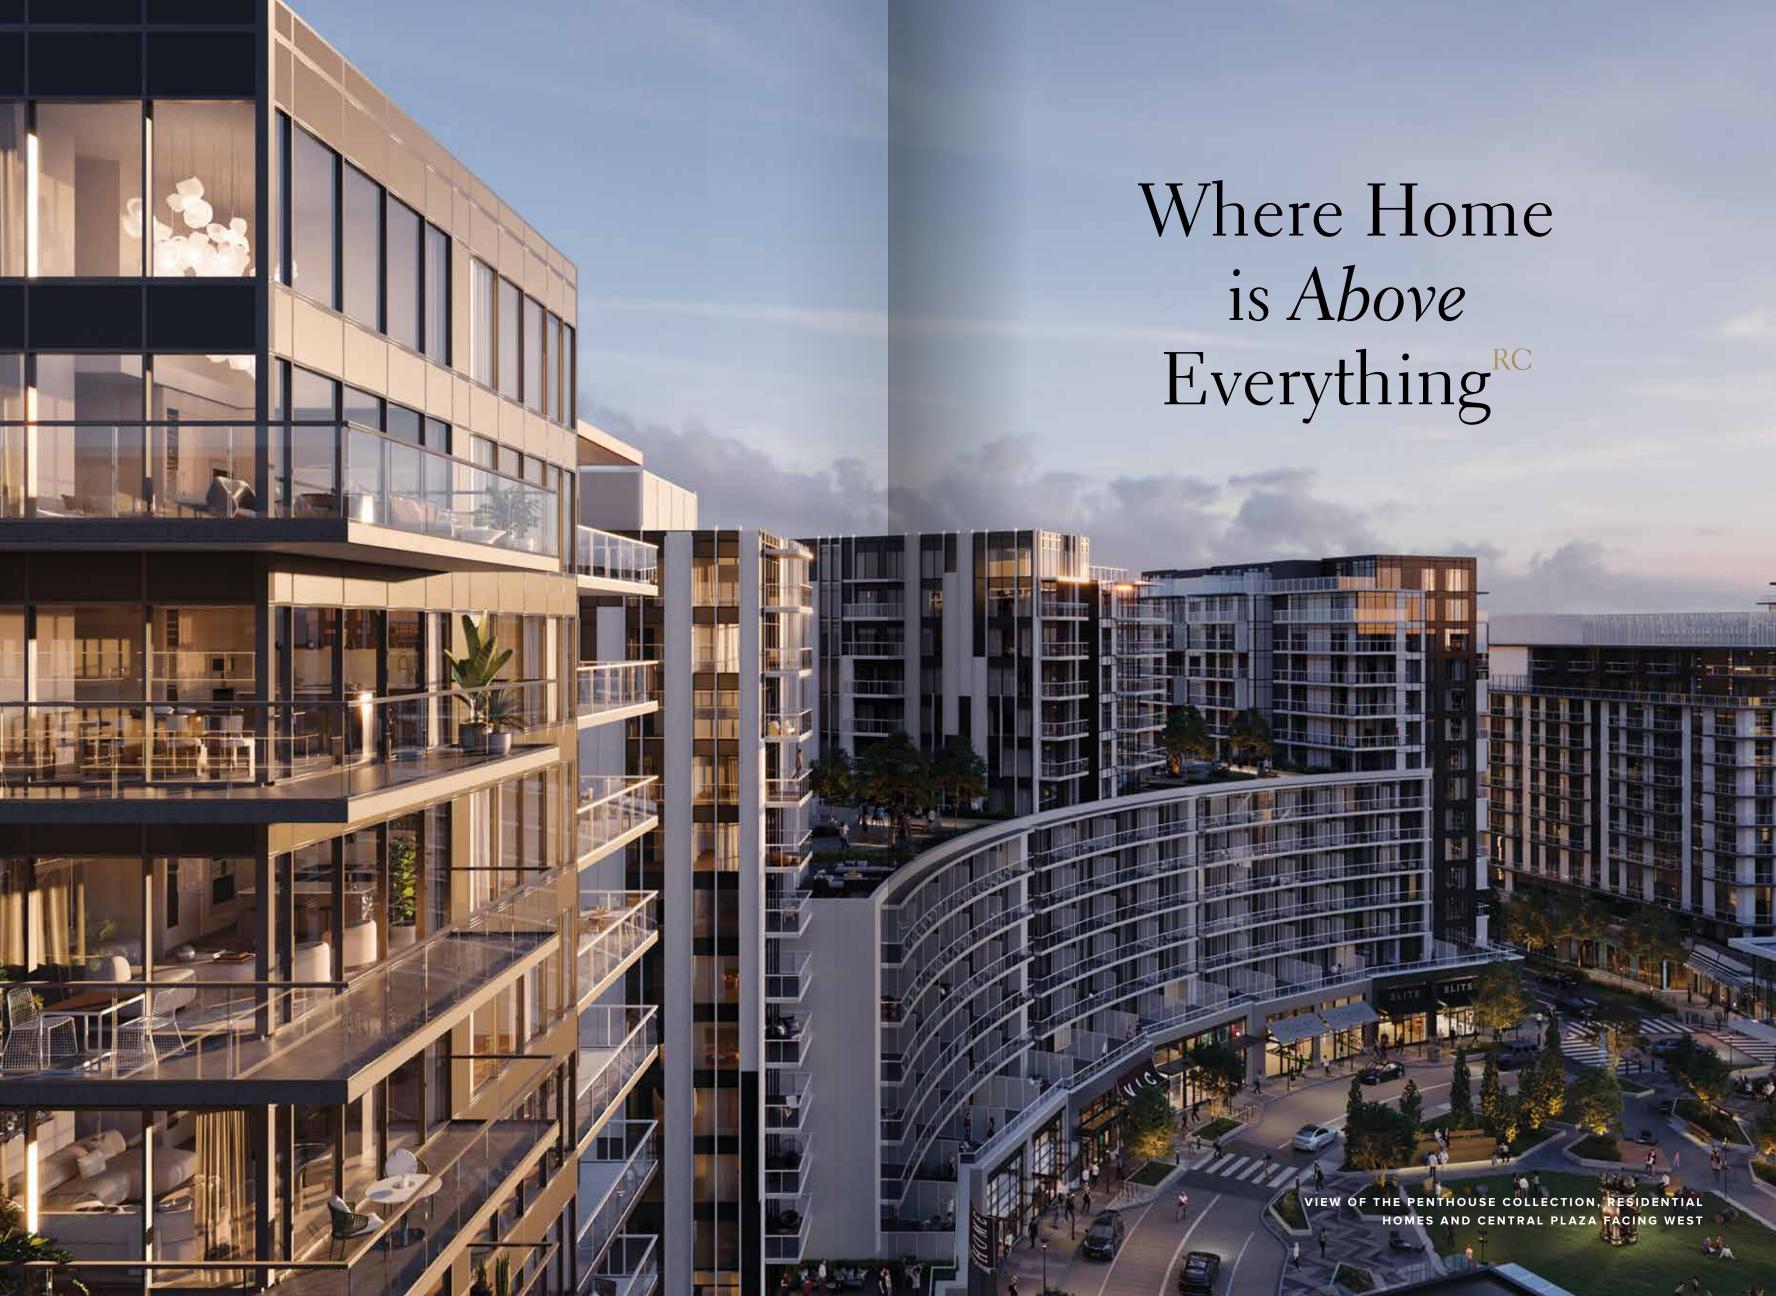

# The Penthouse Collection

Introducing The Penthouse Collection at Everything<sup>RC</sup>. Perched atop the highest floors, offering magnificent views and complete with exclusive penthouse finishes, this long-awaited collection builds on the sophistication and privilege of RC at CF Richmond Centre.

A dramatic shift to grand entertaining spaces and private outdoor retreats. An exceptional performance kitchen outfitted by Gaggenau. And an exclusive offering available to only a select few. Step inside these mesmerizing two-storey homes, filled with an abundance of light and grandeur.

There is something extraordinary about a lifestyle that brings together the refined luxury of penthouse living with the accessibility of city living. Endless dining options, global shopping brands, and the energy of culture unfolding downstairs. Only at Everything<sup>RC</sup> do those worlds come together at such an uncompromising calibre.

This is a visionary partnership between Cadillac Fairview and SHAPE, a legacy project that will deliver value for generations to come. And at the very top, this highly exclusive Penthouse Collection represents the master plan's most distinguished offering to date.

A place where Everything<sup>RC</sup> comes together.