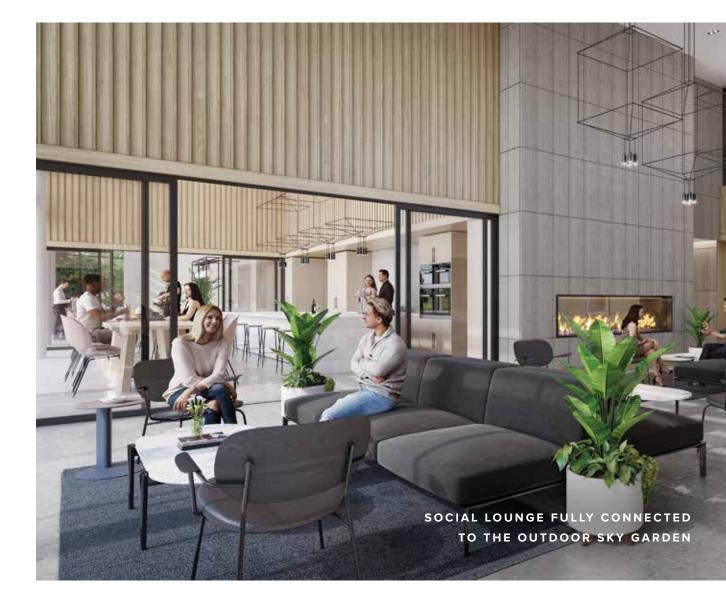

# Outdoor

- + SOCIAL LOUNGE
- + HARVEST DINING AREA
- + LANDSCAPED RELAXATION AREA
- + GARDEN & HARVEST AREA
- + PLAY AREA

# Indoor

- + INDOOR SEATING LOUNGE
- + DEDICATED MUSIC ROOMS
- + MULTIMEDIA ROOM
- + GAMES ROOM
- + MAH-JONG ROOM
- + CHILDREN'S PLAY AREA & PARENT LOUNGE
- + PRIVATE COCKTAIL LOUNGE
- + LARGE PRIVATE DINING SUITE
- + SOCIAL LOUNGE
- + MULTI-PURPOSE FITNESS STUDIO
- + DEDICATED TREATMENT ROOM
- + STATE-OF-THE-ART FITNESS FACILITY
- + STRETCHING & COOL-DOWN AREA