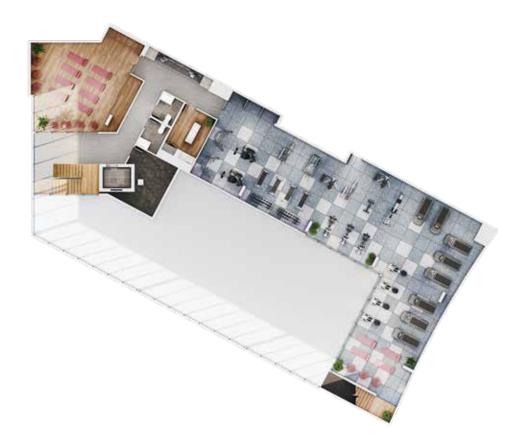

# Central Amenities

A private two-floor amenity space with +14,000 SF of indoor space and +8,000 SF of outdoor space offers endless opportunity for fitness, function and socializing.

LEVEL 3

# Outdoor

- + SOCIAL LOUNGE
- + HARVEST DINING AREA
- + LANDSCAPED RELAXATION AREA
- + GARDEN & HARVEST AREA
- + PLAY AREA

# Indoor

- + INDOOR SEATING LOUNGE
- + DEDICATED MUSIC ROOMS
- + MULTIMEDIA ROOM
- + GAMES ROOM
- + MAH-JONG ROOM
- + CHILDREN'S PLAY AREA & PARENT LOUNGE
- + PRIVATE COCKTAIL LOUNGE
- + LARGE PRIVATE DINING SUITE
- + SOCIAL LOUNGE
- + MULTI-PURPOSE FITNESS STUDIO
- + DEDICATED TREATMENT ROOM
- + STATE-OF-THE-ART FITNESS FACILITY
- + STRETCHING & COOL-DOWN AREA