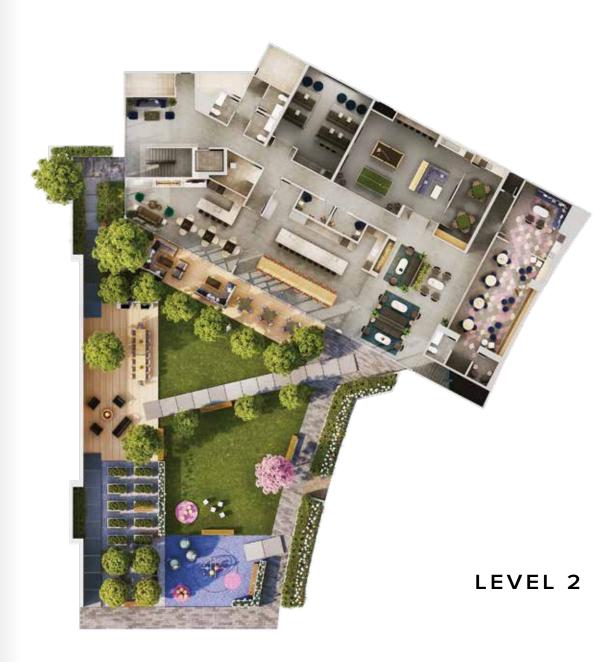

# Central Amenities

A private two-floor amenity space with +14,000 SF of indoor space and +8,000 SF of outdoor space offers endless opportunity for fitness, function and socializing.

LEVEL 3

# Outdoor

- + SOCIAL LOUNGE
- + HARVEST DINING AREA
- + LANDSCAPED RELAXATION AREA
- + GARDEN & HARVEST AREA
- + PLAY AREA

# Indoor

- + INDOOR SEATING LOUNGE
- + DEDICATED MUSIC ROOMS
- + MULTIMEDIA ROOM
- + GAMES ROOM
- + MAH-JONG ROOM
- + CHILDREN'S PLAY AREA & PARENT LOUNGE
- + PRIVATE COCKTAIL LOUNGE
- + LARGE PRIVATE DINING SUITE
- + SOCIAL LOUNGE
- + MULTI-PURPOSE FITNESS STUDIO
- + DEDICATED TREATMENT ROOM
- + STATE-OF-THE-ART FITNESS FACILITY
- + STRETCHING & COOL-DOWN AREA