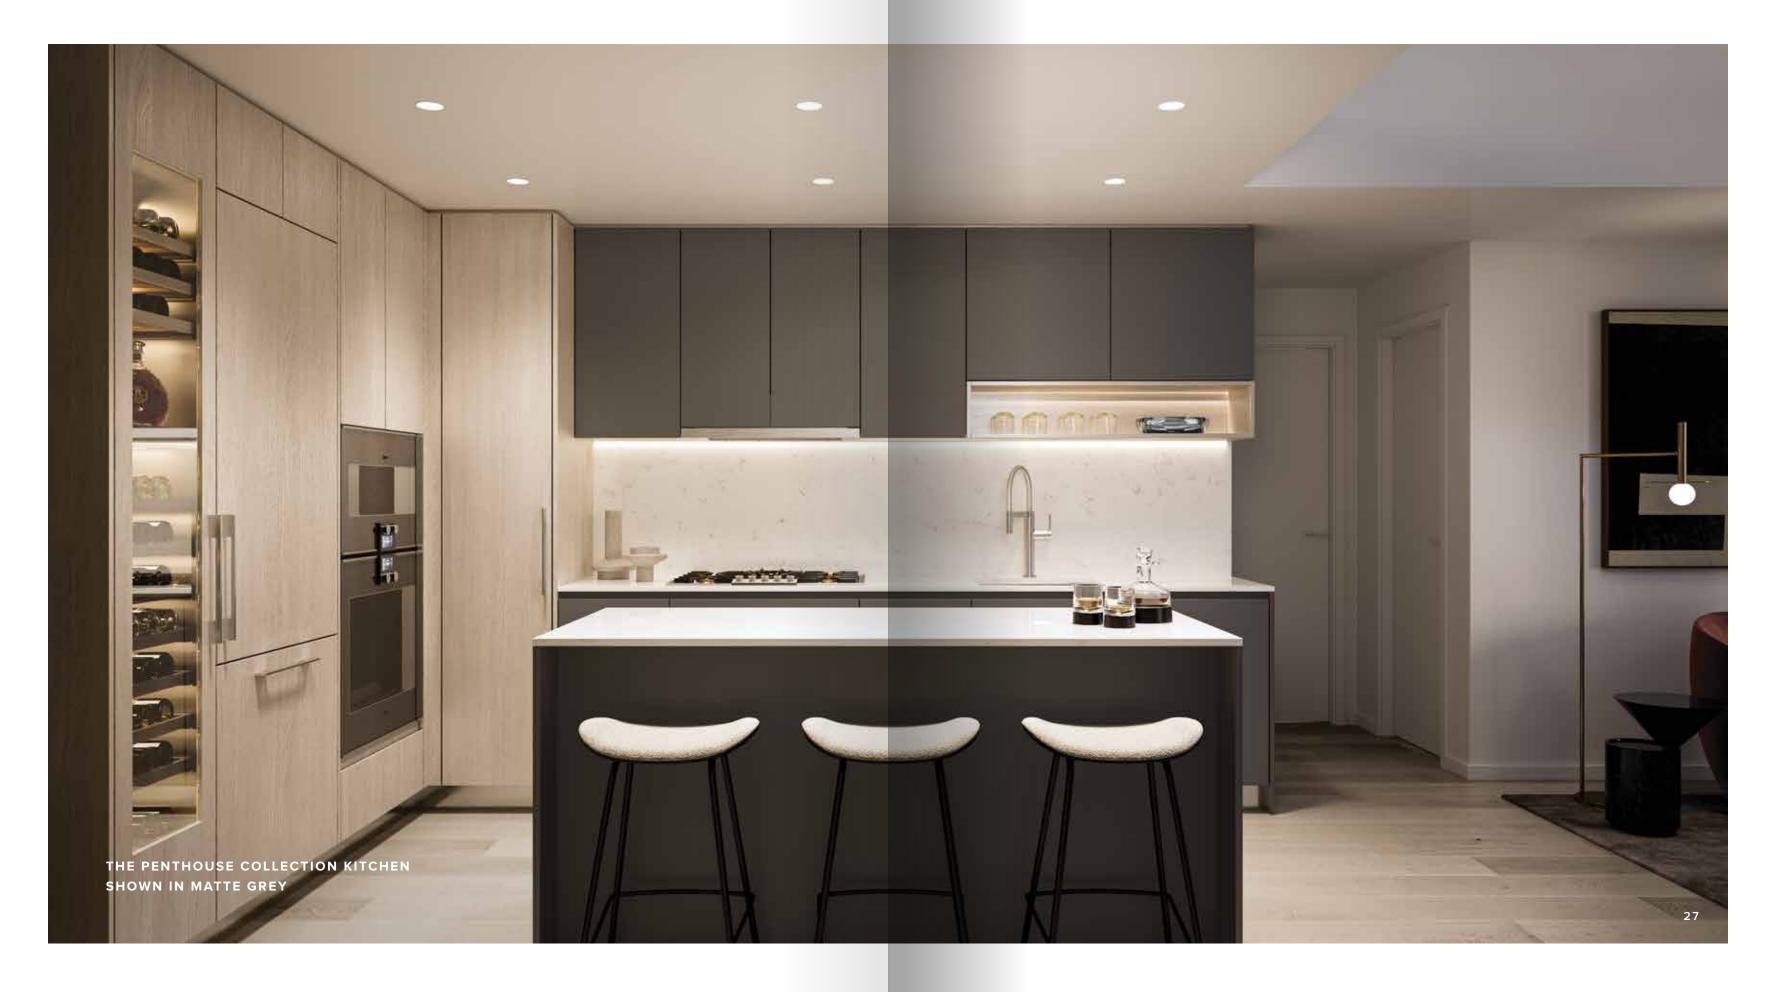

# The Most Important Room in the House

A signature SHAPE kitchen enhanced by elite materials and design for The Penthouse Collection. Refined finishes, the artistry of Italian cabinetry and luxury Gaggenau appliances come together to create a timeless European aesthetic. Linger in the soft ambient lighting that draws out individual details. This is more than a place where private chefs produce professional results - this is a kitchen for cooking and living, from morning to night.

# Gaggenau: The World's Most Desirable Luxury Appliances

Each penthouse kitchen proudly showcases an integrated chef-style wall oven and gas cooktop. A revolutionary combi-steam oven for professional results, from baking to sous vide cooking. And for every wine collector or seasoned host, a climate-controlled built-in wine fridge. Gaggenau is the world's pre-eminent manufacturer of luxury kitchen appliances. Market leaders for over three centuries, Gaggenau offers the highest quality gourmet performance with elegant European design.