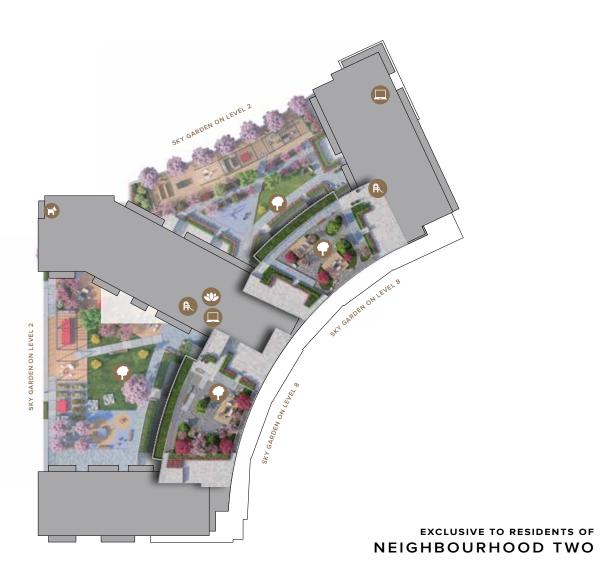

# Private Amenities

Neighbourhood ONE and TWO boast unique amenities, such as serene sky gardens and yoga studios, all of which have been thoughtfully created to blend wellness into the urban lifestyle.

Landscaped outdoor courtyards complete with patio furniture

FAMILY LOUNGE

and groom area

Educational, physical and collaborative activity spaces for young children

PET AMENITIES
Indoor pet spaces for off-leash play, with a wash

# CO-WORKING SPACES

A co-working area and student lounge for the flexibility to work and study from home

115

# WELLNESS LOUNGE

A serene indoor area for yoga, meditation and stretching

# **GUEST SUITES**

Bookable suites for visiting family and friends

EXCLUSIVE TO RESIDENTS OF NEIGHBOURHOOD ONE