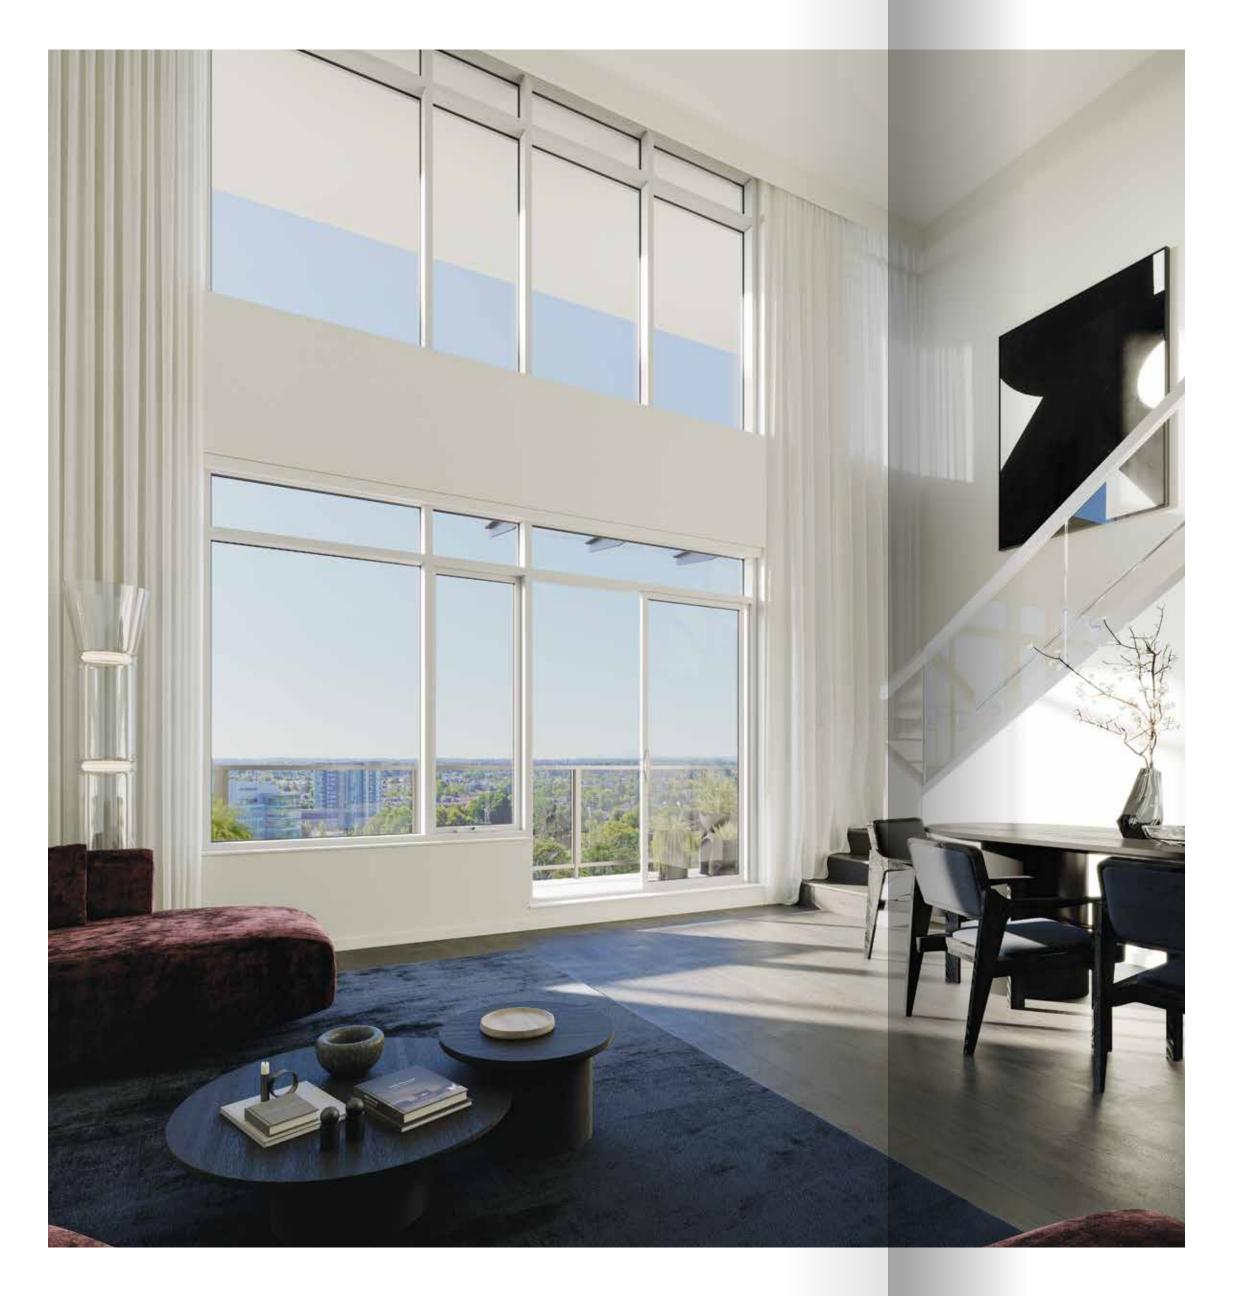

# In the Right Light, Everything is Extraordinary

A profusion of light and 18 ft. double-height ceilings come together for a dramatic penthouse statement. This is the new great room - a perfect setting for lavish décor, from grand chandeliers to priceless art. Spectacular views overlook city and mountain vistas, while an abundance of greenery fills the surrounding landscape.

# Lavish Two-Storey Living

Entertain in grand living spaces and retire to the sleeping quarters above. These rare two-storey homes offer the grandeur of lofted ceilings with the privacy of personal space. A minimalist staircase serves as an architectural statement as it transitions to your urban sanctuary on the upper level.