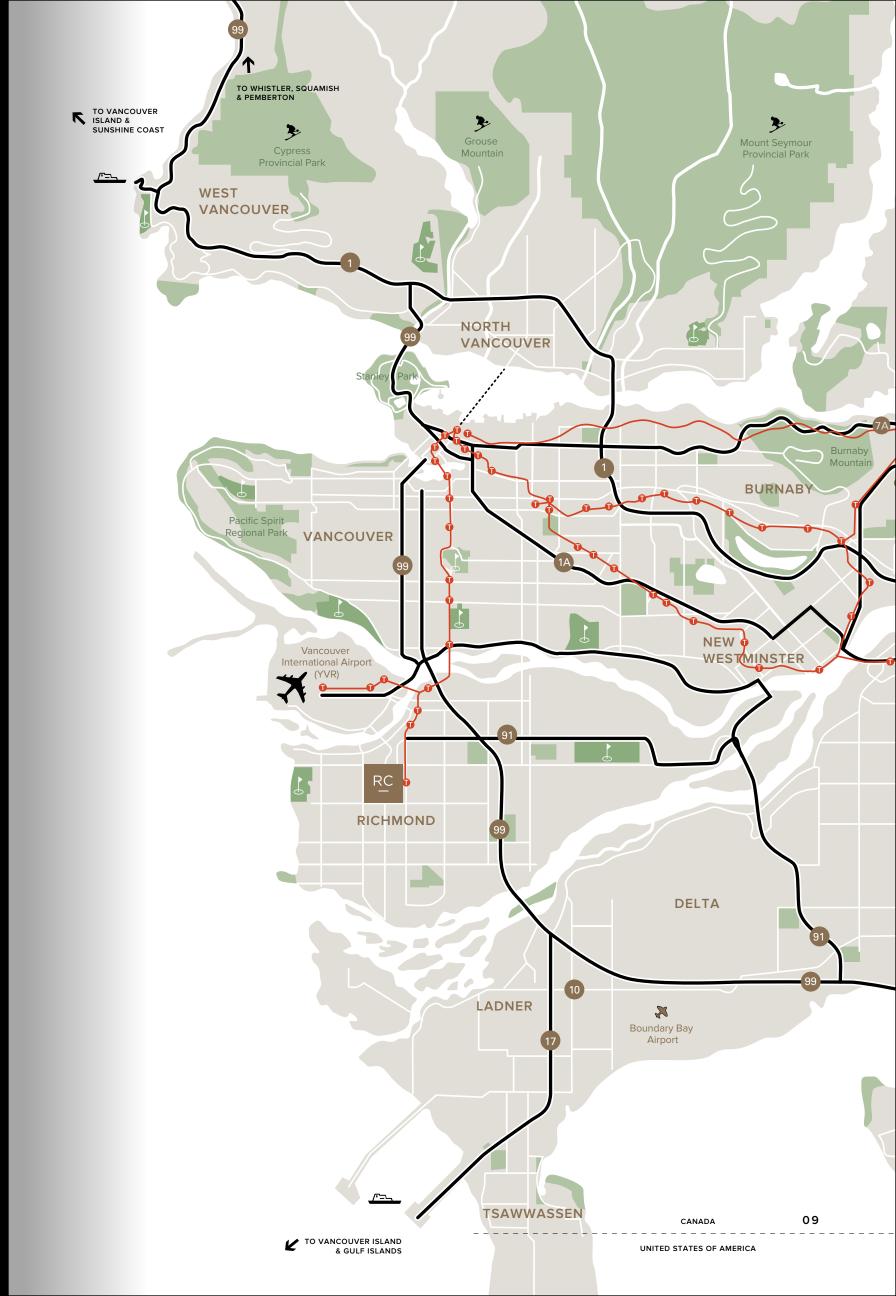

# Richmond: The City of Prosperity

On the scenic coast of Metro Vancouver, Richmond's unique charm draws residents from around the world with its unparalleled connections and urban way of life.

LOCATION

# Endless Possibility

Whatever the occasion, navigate to the region's most sought-after destinations with ease. Travel to places near or far. Whether for work or pleasure, Everything $^{\rm RC}$  puts you in the best location to travel freely.

# YVR AIRPORT

Voted North America's best airport 11 years in a row, with more direct flights to Asia than anywhere else in Europe or the Americas.

# TSAWWASSEN FERRY TERMINAL

A 20-minute drive to the ferry terminal for access to the Gulf Islands and Victoria.

# STEVESTON VILLAGE

A 20-minute bike ride to the quaint fishing town of Steveston, home to the Gulf of Georgia Cannery and Britannia Shipyards.

# **DOWNTOWN VANCOUVER**

Just 20 minutes to Vancouver City Centre
Station on the Canada Line, with the first station
located at CF Richmond Centre.

## **US BORDER**

A 25-minute drive to the Point Roberts border crossing into the United States of America.

# WHISTLER MOUNTAIN

Only two hours away by car, the world-class ski resort is an accessible day trip.

**SHOPPING & DINING** 

**CF** Richmond Centre