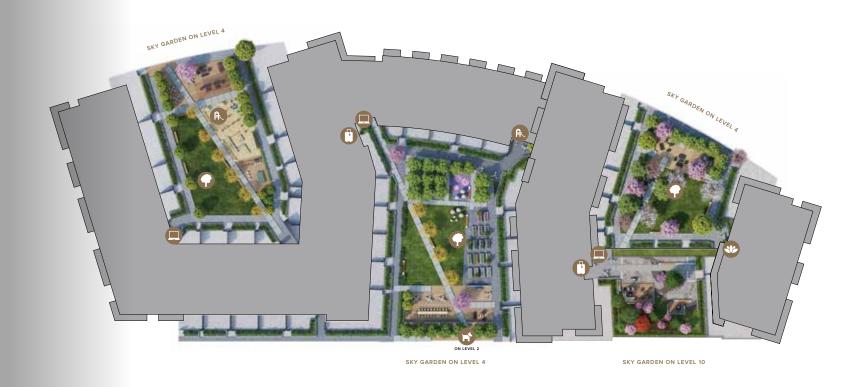

# Central Amenities

A private two-floor amenity space with +14,000 SF of indoor space and +8,000 SF of outdoor space offers endless opportunity for fitness, function and socializing.

LEVEL 3

# Outdoor

- + SOCIAL LOUNGE
- + HARVEST DINING AREA
- + LANDSCAPED RELAXATION AREA
- + GARDEN & HARVEST AREA
- + PLAY AREA

# Indoor

- + INDOOR SEATING LOUNGE
- + DEDICATED MUSIC ROOMS
- + MULTIMEDIA ROOM
- + GAMES ROOM
- + MAH-JONG ROOM
- + CHILDREN'S PLAY AREA & PARENT LOUNGE
- + PRIVATE COCKTAIL LOUNGE
- + LARGE PRIVATE DINING SUITE
- + SOCIAL LOUNGE
- + MULTI-PURPOSE FITNESS STUDIO
- + DEDICATED TREATMENT ROOM
- + STATE-OF-THE-ART FITNESS FACILITY
- + STRETCHING & COOL-DOWN AREA