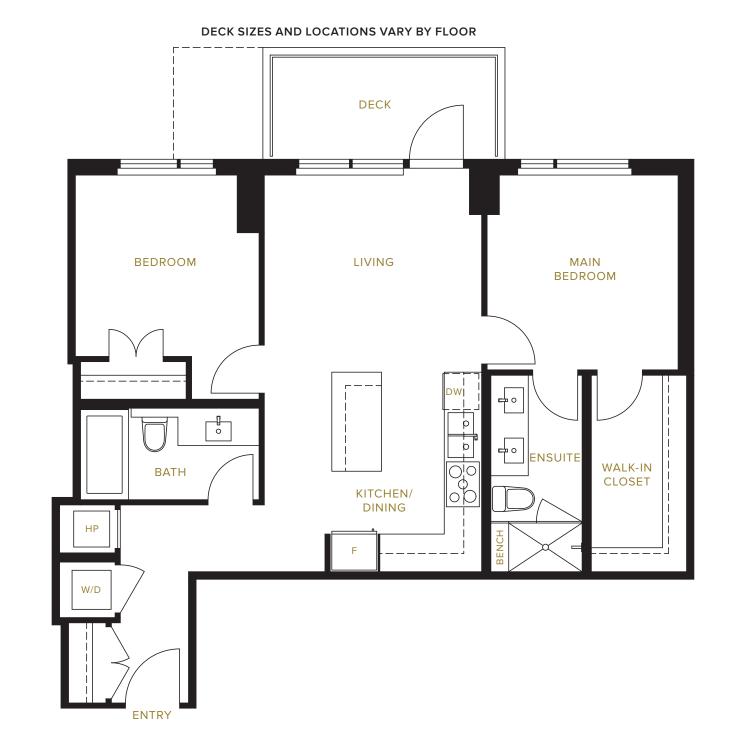

## DECK SIZES AND LOCATIONS VARY BY FLOOR

DECK SIZES AND LOCATIONS VARY BY FLOOR. CONSULT SALES TEAM FOR MORE INFORMATION.

LEVEL 6 TO 23

()

LEVEL 6 TO 23

ENTRY

DECK SIZES AND LOCATIONS VARY BY FLOOR

DECK SIZES AND LOCATIONS VARY BY FLOOR. CONSULT SALES TEAM FOR MORE INFORMATION.