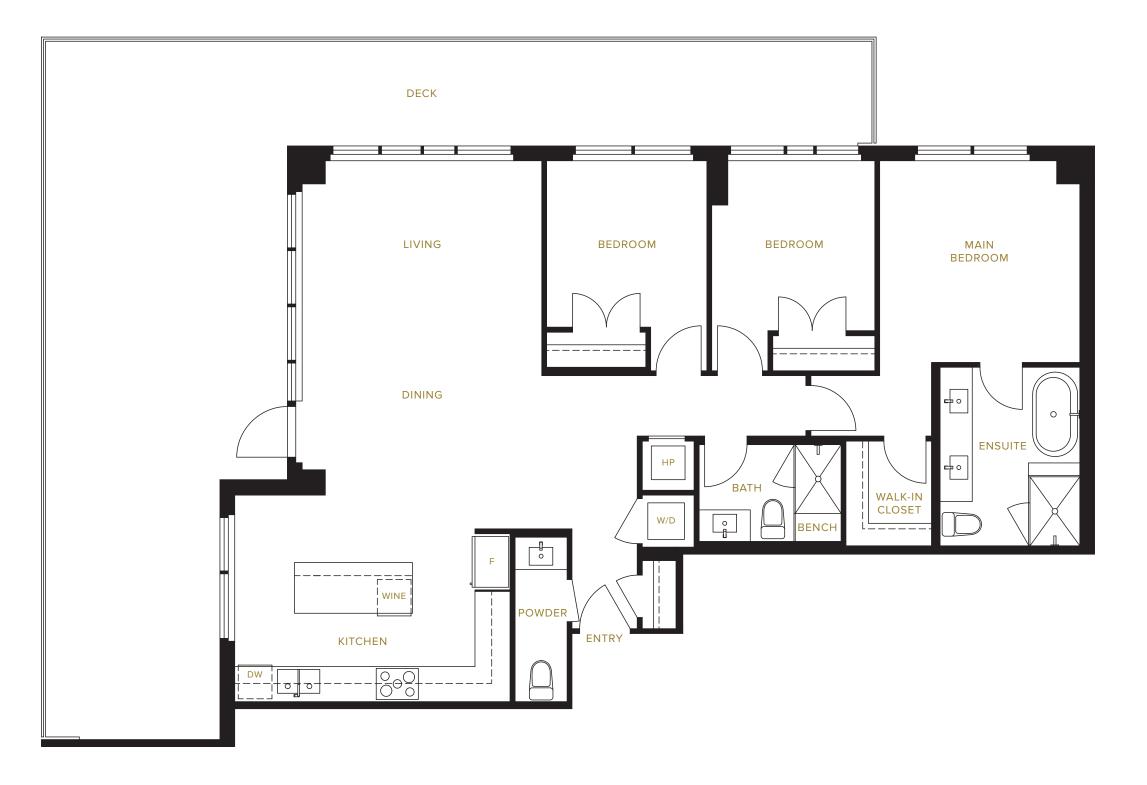

## PENTHOUSE 1 3 BEDROOM, 2.5 BATHROOM APPROX. 1,381 SQ. FT.

DECK SIZES AND LOCATIONS VARY BY FLOOR. CONSULT SALES TEAM FOR MORE INFORMATION.

This is currently not an offering for sale. Any such offering can only be made by way of a disclosure statement. E. & O. 02.08.2023