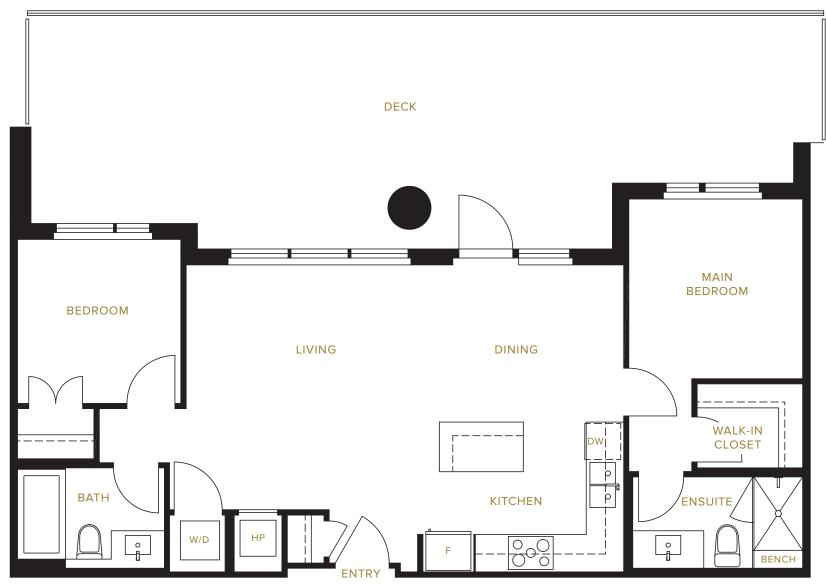

## DECK SIZES AND LOCATIONS VARY BY FLOOR

DECK SIZES AND LOCATIONS VARY BY FLOOR. CONSULT SALES TEAM FOR MORE INFORMATION.

LEVEL 6 TO 23

()

LEVEL 6 TO 23

ENTRY

DECK SIZES AND LOCATIONS VARY BY FLOOR

DECK SIZES AND LOCATIONS VARY BY FLOOR. CONSULT SALES TEAM FOR MORE INFORMATION.

LEVEL 6 TO 23

DECK SIZES AND LOCATIONS VARY BY FLOOR. CONSULT SALES TEAM FOR MORE INFORMATION.

LEVEL 6 TO 23

DECK SIZES AND LOCATIONS VARY BY FLOOR. CONSULT SALES TEAM FOR MORE INFORMATION.

LEVEL 6 TO 23

DECK SIZES AND LOCATIONS VARY BY FLOOR. CONSULT SALES TEAM FOR MORE INFORMATION.

DECK SIZES AND LOCATIONS VARY BY FLOOR DECK BEDROOM LIVING DINING \_\_\_\_ **⇒** 0 KITCHEN BEDROOM BATH ENTRY

DECK SIZES AND LOCATIONS VARY BY FLOOR. CONSULT SALES TEAM FOR MORE INFORMATION.

DECK SIZES AND LOCATIONS VARY BY FLOOR. CONSULT SALES TEAM FOR MORE INFORMATION.