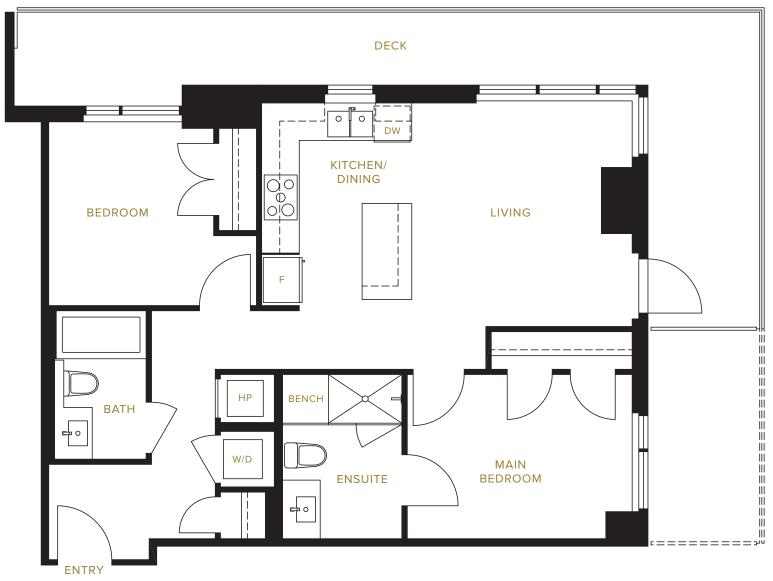

DECK SIZES AND LOCATIONS VARY BY FLOOR DECK BEDROOM LIVING DINING \_\_\_\_ **⇒** 0 KITCHEN BEDROOM BATH ENTRY

DECK SIZES AND LOCATIONS VARY BY FLOOR. CONSULT SALES TEAM FOR MORE INFORMATION.

DECK SIZES AND LOCATIONS VARY BY FLOOR. CONSULT SALES TEAM FOR MORE INFORMATION.