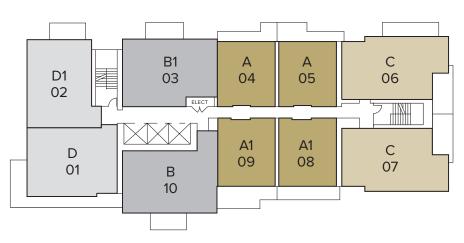

## LEVEL 38

LEVEL 6 TO 23

LEVEL 1

 $(\mathbf{r})$ 

LEVEL 6 TO 23

## DECK SIZES AND LOCATIONS VARY BY FLOOR

DECK SIZES AND LOCATIONS VARY BY FLOOR. CONSULT SALES TEAM FOR MORE INFORMATION.

LEVEL 6 TO 23

()

LEVEL 6 TO 23

DECK SIZES AND LOCATIONS VARY BY FLOOR. CONSULT SALES TEAM FOR MORE INFORMATION.

This is currently not an offering for sale. Any such offering can only be made by way of a disclosure statement. E. & O. 02.08.2023

LEVEL 6 TO 23

ENTRY

DECK SIZES AND LOCATIONS VARY BY FLOOR

DECK SIZES AND LOCATIONS VARY BY FLOOR. CONSULT SALES TEAM FOR MORE INFORMATION.

LEVEL 6 TO 23

DECK SIZES AND LOCATIONS VARY BY FLOOR. CONSULT SALES TEAM FOR MORE INFORMATION.

LEVEL 6 TO 23

DECK SIZES AND LOCATIONS VARY BY FLOOR. CONSULT SALES TEAM FOR MORE INFORMATION.

LEVEL 6 TO 23

DECK SIZES AND LOCATIONS VARY BY FLOOR. CONSULT SALES TEAM FOR MORE INFORMATION.