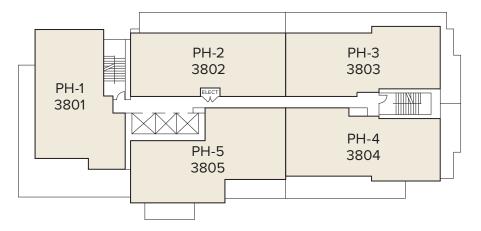

## PENTHOUSE 1 3 BEDROOM, 2.5 BATHROOM APPROX. 1,381 SQ. FT.

DECK SIZES AND LOCATIONS VARY BY FLOOR. CONSULT SALES TEAM FOR MORE INFORMATION.

This is currently not an offering for sale. Any such offering can only be made by way of a disclosure statement. E. & O. 02.08.2023

# PENTHOUSE 5 3 BEDROOM, 2.5 BATHROOM APPROX. 1,497 SQ. FT.