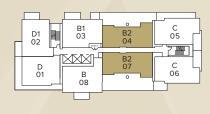

## LEVEL 24 TO 37

## PLAN B2 2 BEDROOM, 2 BATHROOM APPROX. 871 – 875 SQ. FT.

 $(\mathbf{r})$ 

LEVEL 24 TO 37

DECK SIZES AND LOCATIONS VARY BY FLOOR

DECK SIZES AND LOCATIONS VARY BY FLOOR. CONSULT SALES TEAM FOR MORE INFORMATION.