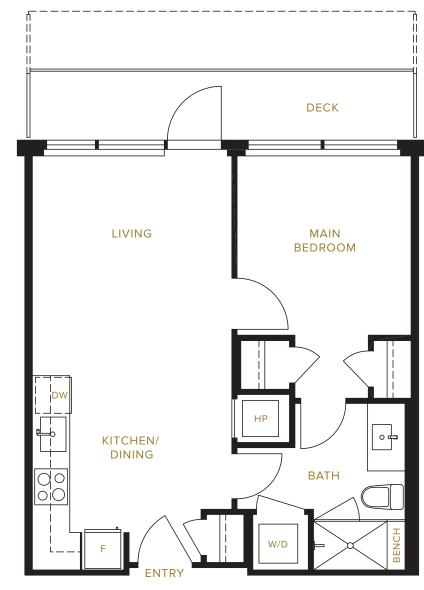

## DECK SIZES AND LOCATIONS VARY BY FLOOR

DECK SIZES AND LOCATIONS VARY BY FLOOR. CONSULT SALES TEAM FOR MORE INFORMATION.

LEVEL 6 TO 23

()

LEVEL 6 TO 23

ENTRY

DECK SIZES AND LOCATIONS VARY BY FLOOR

DECK SIZES AND LOCATIONS VARY BY FLOOR. CONSULT SALES TEAM FOR MORE INFORMATION.

DECK SIZES AND LOCATIONS VARY BY FLOOR DECK BEDROOM LIVING DINING \_\_\_\_ **⇒** 0 KITCHEN BEDROOM BATH ENTRY

DECK SIZES AND LOCATIONS VARY BY FLOOR. CONSULT SALES TEAM FOR MORE INFORMATION.

DECK SIZES AND LOCATIONS VARY BY FLOOR. CONSULT SALES TEAM FOR MORE INFORMATION.