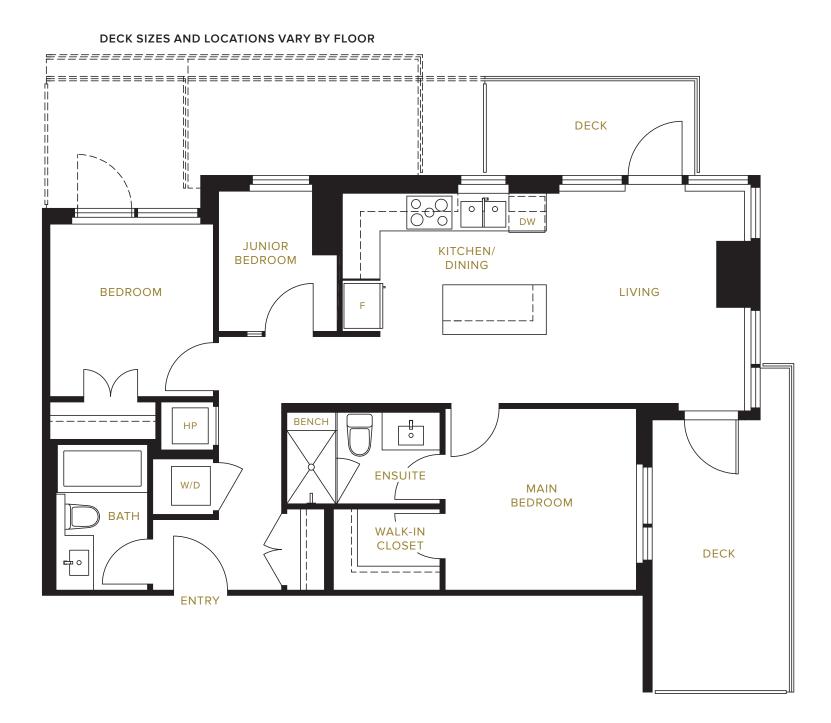

## DECK SIZES AND LOCATIONS VARY BY FLOOR

DECK SIZES AND LOCATIONS VARY BY FLOOR. CONSULT SALES TEAM FOR MORE INFORMATION.

LEVEL 6 TO 23

()

LEVEL 6 TO 23

ENTRY

DECK SIZES AND LOCATIONS VARY BY FLOOR

DECK SIZES AND LOCATIONS VARY BY FLOOR. CONSULT SALES TEAM FOR MORE INFORMATION.

DECK SIZES AND LOCATIONS VARY BY FLOOR DECK BEDROOM LIVING DINING \_\_\_\_ **⇒** 0 KITCHEN BEDROOM BATH ENTRY

DECK SIZES AND LOCATIONS VARY BY FLOOR. CONSULT SALES TEAM FOR MORE INFORMATION.

DECK SIZES AND LOCATIONS VARY BY FLOOR. CONSULT SALES TEAM FOR MORE INFORMATION.