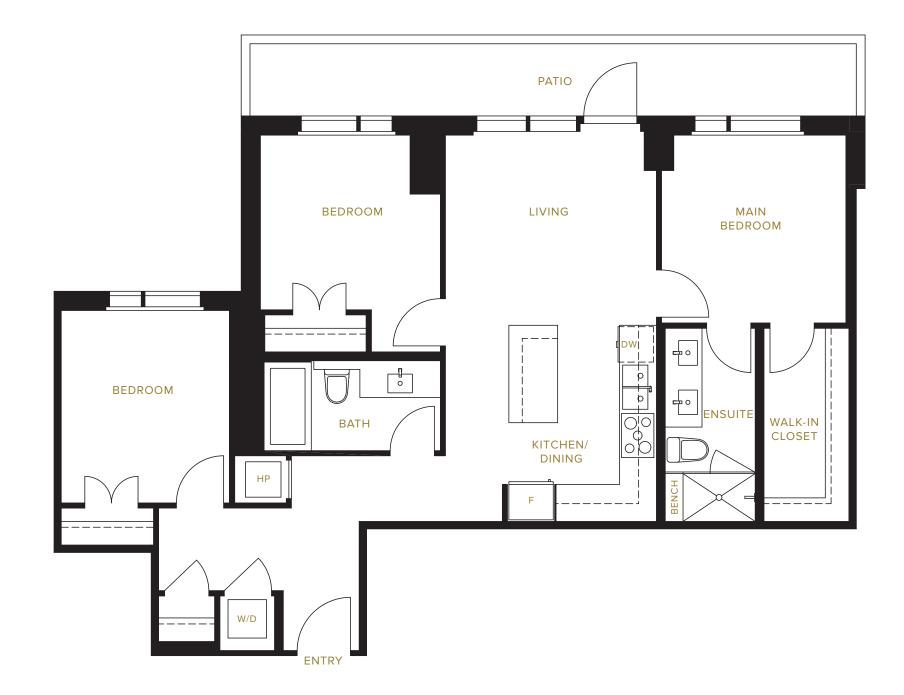

S TEAM FOR MORE INFORMATION.





## PLAN B2 2 BEDROOM, 2 BATHROOM APPROX. 871 – 875 SQ. FT.



 $(\mathbf{r})$ 

LEVEL 24 TO 37



DECK SIZES AND LOCATIONS VARY BY FLOOR

DECK SIZES AND LOCATIONS VARY BY FLOOR. CONSULT SALES TEAM FOR MORE INFORMATION.











LEVEL 6 TO 23





DECK SIZES AND LOCATIONS VARY BY FLOOR. CONSULT SALES TEAM FOR MORE INFORMATION.











LEVEL 6 TO 23







DECK SIZES AND LOCATIONS VARY BY FLOOR. CONSULT SALES TEAM FOR MORE INFORMATION.











LEVEL 6 TO 23





DECK SIZES AND LOCATIONS VARY BY FLOOR. CONSULT SALES TEAM FOR MORE INFORMATION.









DECK SIZES AND LOCATIONS VARY BY FLOOR DECK BEDROOM LIVING DINING \_\_\_\_ **⇒** 0 KITCHEN BEDROOM BATH ENTRY

DECK SIZES AND LOCATIONS VARY BY FLOOR. CONSULT SALES TEAM FOR MORE INFORMATION.













DECK SIZES AND LOCATIONS VARY BY FLOOR. CONSULT SALES TEAM FOR MORE INFORMATION.





## PENTHOUSE 1 3 BEDROOM, 2.5 BATHROOM APPROX. 1,381 SQ. FT.





DECK SIZES AND LOCATIONS VARY BY FLOOR. CONSULT SALES TEAM FOR MORE INFORMATION.













This is currently not an offering for sale. Any such offering can only be made by way of a disclosure statement. E. & O. 02.08.2023























# PENTHOUSE 5 3 BEDROOM, 2.5 BATHROOM APPROX. 1,497 SQ. FT.