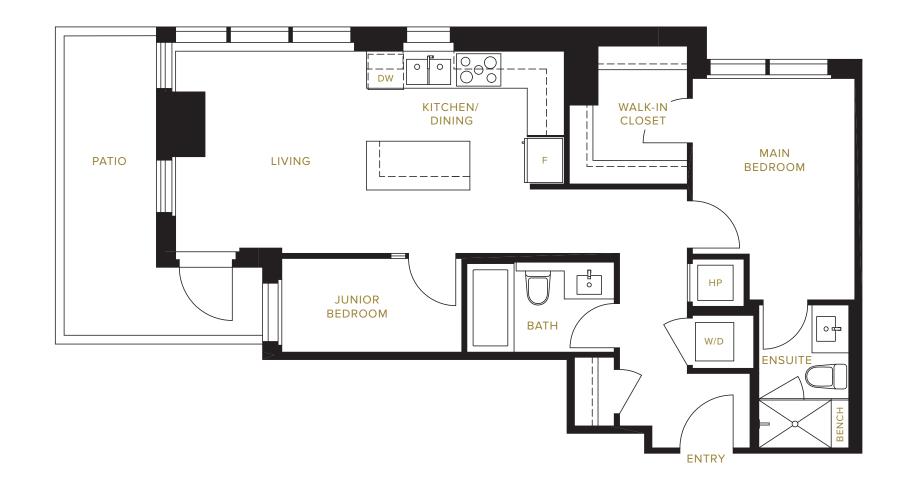

## DECK SIZES AND LOCATIONS VARY BY FLOOR

DECK SIZES AND LOCATIONS VARY BY FLOOR. CONSULT SALES TEAM FOR MORE INFORMATION.

LEVEL 6 TO 23

()

LEVEL 6 TO 23

DECK SIZES AND LOCATIONS VARY BY FLOOR. CONSULT SALES TEAM FOR MORE INFORMATION.

This is currently not an offering for sale. Any such offering can only be made by way of a disclosure statement. E. & O. 02.08.2023

LEVEL 6 TO 23

ENTRY

DECK SIZES AND LOCATIONS VARY BY FLOOR

DECK SIZES AND LOCATIONS VARY BY FLOOR. CONSULT SALES TEAM FOR MORE INFORMATION.

LEVEL 6 TO 23

DECK SIZES AND LOCATIONS VARY BY FLOOR. CONSULT SALES TEAM FOR MORE INFORMATION.

LEVEL 6 TO 23

DECK SIZES AND LOCATIONS VARY BY FLOOR. CONSULT SALES TEAM FOR MORE INFORMATION.

LEVEL 6 TO 23

DECK SIZES AND LOCATIONS VARY BY FLOOR. CONSULT SALES TEAM FOR MORE INFORMATION.