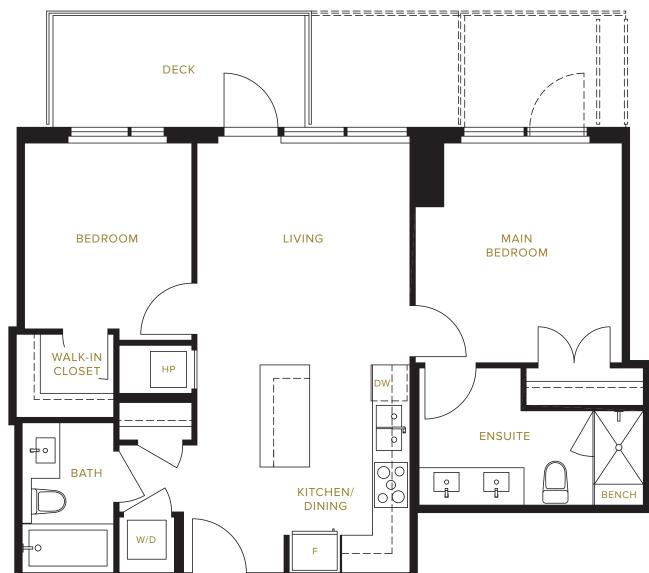

## DECK SIZES AND LOCATIONS VARY BY FLOOR

DECK SIZES AND LOCATIONS VARY BY FLOOR. CONSULT SALES TEAM FOR MORE INFORMATION.

LEVEL 6 TO 23

()

## DECK SIZES AND LOCATIONS VARY BY FLOOR

DECK SIZES AND LOCATIONS VARY BY FLOOR. CONSULT SALES TEAM FOR MORE INFORMATION.

LEVEL 1

DECK SIZES AND LOCATIONS VARY BY FLOOR. CONSULT SALES TEAM FOR MORE INFORMATION.

LEVEL 6 TO 23

DECK SIZES AND LOCATIONS VARY BY FLOOR. CONSULT SALES TEAM FOR MORE INFORMATION.

This is currently not an offering for sale. Any such offering can only be made by way of a disclosure statement. E. & O. 02.08.2023

LEVEL 6 TO 23

ENTRY

DECK SIZES AND LOCATIONS VARY BY FLOOR

DECK SIZES AND LOCATIONS VARY BY FLOOR. CONSULT SALES TEAM FOR MORE INFORMATION.

LEVEL 6 TO 23

DECK SIZES AND LOCATIONS VARY BY FLOOR. CONSULT SALES TEAM FOR MORE INFORMATION.

LEVEL 6 TO 23

DECK SIZES AND LOCATIONS VARY BY FLOOR. CONSULT SALES TEAM FOR MORE INFORMATION.

LEVEL 6 TO 23

DECK SIZES AND LOCATIONS VARY BY FLOOR. CONSULT SALES TEAM FOR MORE INFORMATION.