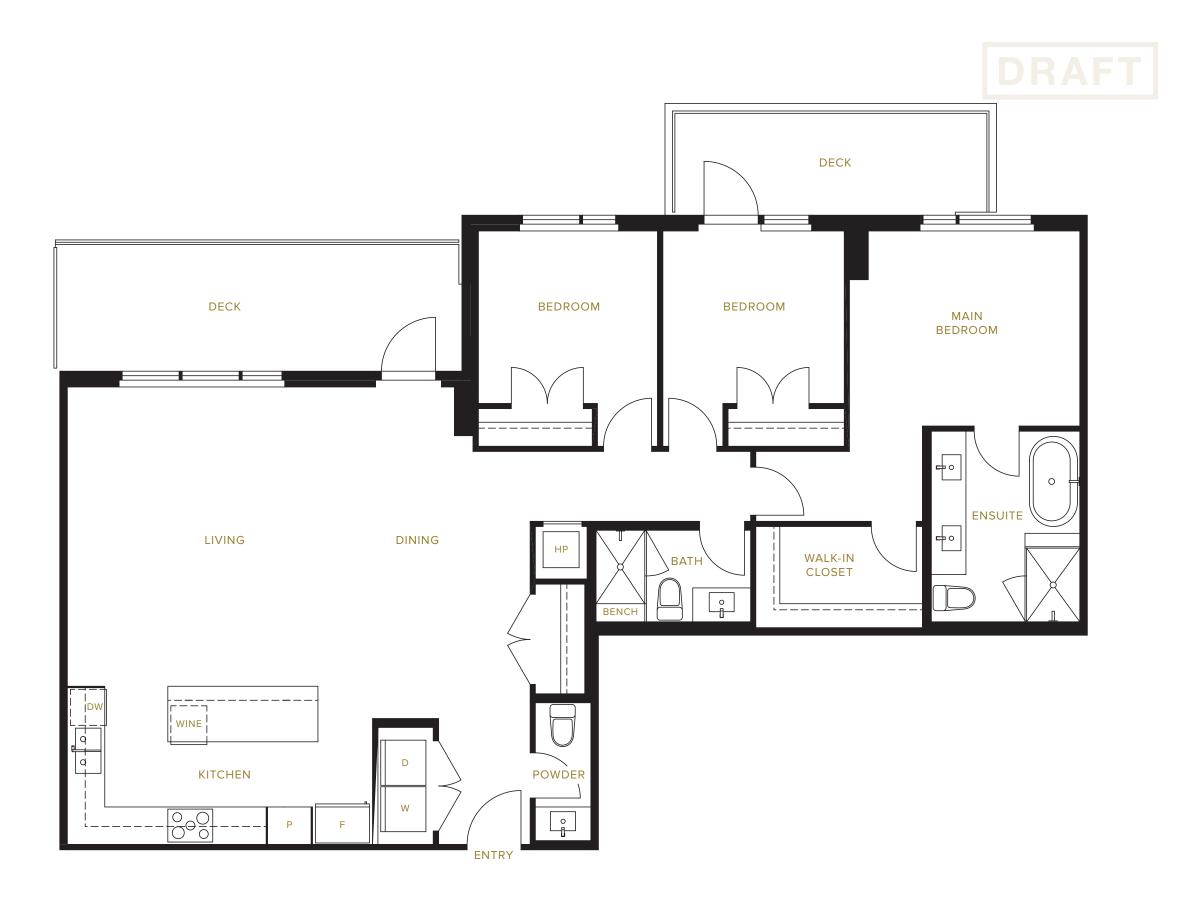

INFORMATION.











LEVEL 6 TO 23





DECK SIZES AND LOCATIONS VARY BY FLOOR. CONSULT SALES TEAM FOR MORE INFORMATION.









DECK SIZES AND LOCATIONS VARY BY FLOOR DECK BEDROOM LIVING DINING \_\_\_\_ **⇒** 0 KITCHEN BEDROOM BATH ENTRY

DECK SIZES AND LOCATIONS VARY BY FLOOR. CONSULT SALES TEAM FOR MORE INFORMATION.













DECK SIZES AND LOCATIONS VARY BY FLOOR. CONSULT SALES TEAM FOR MORE INFORMATION.





## PENTHOUSE 1 3 BEDROOM, 2.5 BATHROOM APPROX. 1,381 SQ. FT.





DECK SIZES AND LOCATIONS VARY BY FLOOR. CONSULT SALES TEAM FOR MORE INFORMATION.













This is currently not an offering for sale. Any such offering can only be made by way of a disclosure statement. E. & O. 02.08.2023























# PENTHOUSE 5 3 BEDROOM, 2.5 BATHROOM APPROX. 1,497 SQ. FT.