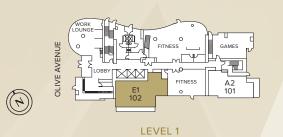

LES TEAM FOR MORE INFORMATION.





## PLAN B2 2 BEDROOM, 2 BATHROOM APPROX. 871 – 875 SQ. FT.



 $(\mathbf{r})$ 

LEVEL 24 TO 37



DECK SIZES AND LOCATIONS VARY BY FLOOR

DECK SIZES AND LOCATIONS VARY BY FLOOR. CONSULT SALES TEAM FOR MORE INFORMATION.











LEVEL 6 TO 23





DECK SIZES AND LOCATIONS VARY BY FLOOR. CONSULT SALES TEAM FOR MORE INFORMATION.











LEVEL 6 TO 23







DECK SIZES AND LOCATIONS VARY BY FLOOR. CONSULT SALES TEAM FOR MORE INFORMATION.











LEVEL 6 TO 23





DECK SIZES AND LOCATIONS VARY BY FLOOR. CONSULT SALES TEAM FOR MORE INFORMATION.









DECK SIZES AND LOCATIONS VARY BY FLOOR DECK BEDROOM LIVING DINING \_\_\_\_ **⇒** 0 KITCHEN BEDROOM BATH ENTRY

DECK SIZES AND LOCATIONS VARY BY FLOOR. CONSULT SALES TEAM FOR MORE INFORMATION.













DECK SIZES AND LOCATIONS VARY BY FLOOR. CONSULT SALES TEAM FOR MORE INFORMATION.





## PENTHOUSE 1 3 BEDROOM, 2.5 BATHROOM APPROX. 1,381 SQ. FT.





DECK SIZES AND LOCATIONS VARY BY FLOOR. CONSULT SALES TEAM FOR MORE INFORMATION.













This is currently not an offering for sale. Any such offering can only be made by way of a disclosure statement. E. & O. 02.08.2023























# PENTHOUSE 5 3 BEDROOM, 2.5 BATHROOM APPROX. 1,497 SQ. FT.