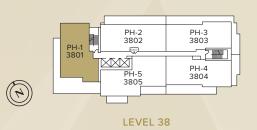

IONS VARY BY FLOOR

DECK SIZES AND LOCATIONS VARY BY FLOOR. CONSULT SALES TEAM FOR MORE INFORMATION.











LEVEL 6 TO 23





DECK SIZES AND LOCATIONS VARY BY FLOOR. CONSULT SALES TEAM FOR MORE INFORMATION.











LEVEL 6 TO 23







DECK SIZES AND LOCATIONS VARY BY FLOOR. CONSULT SALES TEAM FOR MORE INFORMATION.











LEVEL 6 TO 23





DECK SIZES AND LOCATIONS VARY BY FLOOR. CONSULT SALES TEAM FOR MORE INFORMATION.









DECK SIZES AND LOCATIONS VARY BY FLOOR DECK BEDROOM LIVING DINING \_\_\_\_ **⇒** 0 KITCHEN BEDROOM BATH ENTRY

DECK SIZES AND LOCATIONS VARY BY FLOOR. CONSULT SALES TEAM FOR MORE INFORMATION.













DECK SIZES AND LOCATIONS VARY BY FLOOR. CONSULT SALES TEAM FOR MORE INFORMATION.





## PENTHOUSE 1 3 BEDROOM, 2.5 BATHROOM APPROX. 1,381 SQ. FT.





DECK SIZES AND LOCATIONS VARY BY FLOOR. CONSULT SALES TEAM FOR MORE INFORMATION.













This is currently not an offering for sale. Any such offering can only be made by way of a disclosure statement. E. & O. 02.08.2023























# PENTHOUSE 5 3 BEDROOM, 2.5 BATHROOM APPROX. 1,497 SQ. FT.