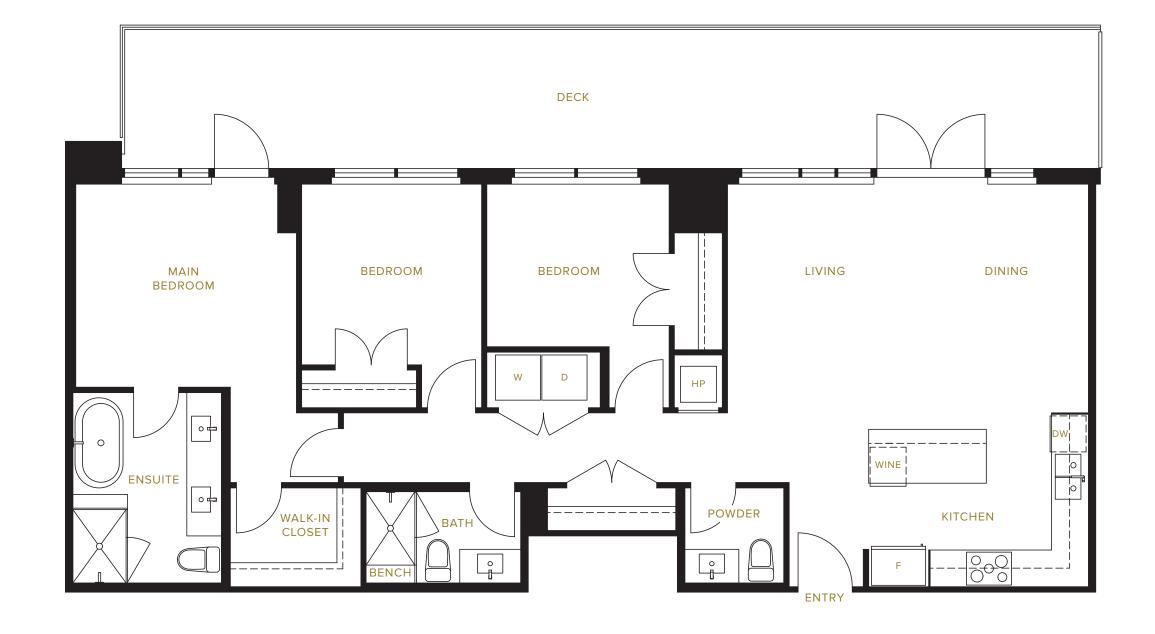

FORMATION.











LEVEL 6 TO 23





DECK SIZES AND LOCATIONS VARY BY FLOOR. CONSULT SALES TEAM FOR MORE INFORMATION.











LEVEL 6 TO 23







DECK SIZES AND LOCATIONS VARY BY FLOOR. CONSULT SALES TEAM FOR MORE INFORMATION.











LEVEL 6 TO 23





DECK SIZES AND LOCATIONS VARY BY FLOOR. CONSULT SALES TEAM FOR MORE INFORMATION.









DECK SIZES AND LOCATIONS VARY BY FLOOR DECK BEDROOM LIVING DINING \_\_\_\_ **⇒** 0 KITCHEN BEDROOM BATH ENTRY

DECK SIZES AND LOCATIONS VARY BY FLOOR. CONSULT SALES TEAM FOR MORE INFORMATION.













DECK SIZES AND LOCATIONS VARY BY FLOOR. CONSULT SALES TEAM FOR MORE INFORMATION.





## PENTHOUSE 1 3 BEDROOM, 2.5 BATHROOM APPROX. 1,381 SQ. FT.





DECK SIZES AND LOCATIONS VARY BY FLOOR. CONSULT SALES TEAM FOR MORE INFORMATION.













This is currently not an offering for sale. Any such offering can only be made by way of a disclosure statement. E. & O. 02.08.2023























# PENTHOUSE 5 3 BEDROOM, 2.5 BATHROOM APPROX. 1,497 SQ. FT.