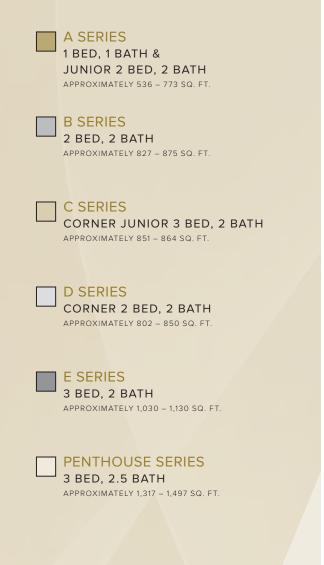

# BUILDING PLAN

## LEVEL 38

LEVEL 6 TO 23

LEVEL 1

## LEVEL 24 TO 37

## LEVEL 2 TO 5

The developer reserves the right to make modifications or substitutions, should they be necessary. Any measurements provided are approximate only. The quality residences at Perla are built by Polygon Perla Homes Ltd. This is currently not an offering for sale. Any such offering can only be made by way of a disclosure statement. E. & O. 02.08.2023