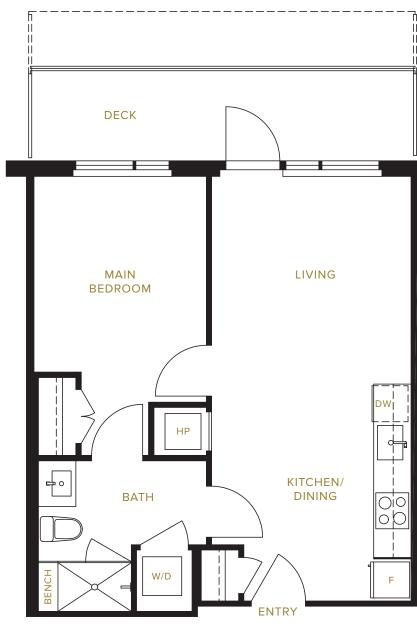

## DECK SIZES AND LOCATIONS VARY BY FLOOR

DECK SIZES AND LOCATIONS VARY BY FLOOR. CONSULT SALES TEAM FOR MORE INFORMATION.

LEVEL 6 TO 23

()

LEVEL 6 TO 23

ENTRY

DECK SIZES AND LOCATIONS VARY BY FLOOR

DECK SIZES AND LOCATIONS VARY BY FLOOR. CONSULT SALES TEAM FOR MORE INFORMATION.