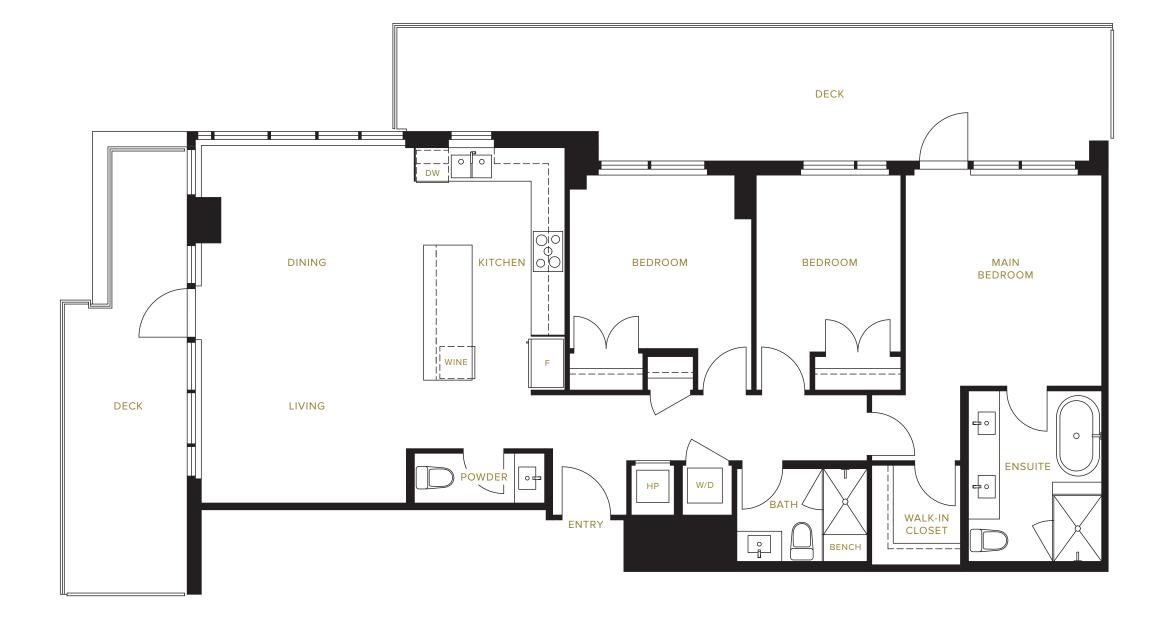

## DECK SIZES AND LOCATIONS VARY BY FLOOR

DECK SIZES AND LOCATIONS VARY BY FLOOR. CONSULT SALES TEAM FOR MORE INFORMATION.

LEVEL 6 TO 23

()

LEVEL 6 TO 23

DECK SIZES AND LOCATIONS VARY BY FLOOR. CONSULT SALES TEAM FOR MORE INFORMATION.

This is currently not an offering for sale. Any such offering can only be made by way of a disclosure statement. E. & O. 02.08.2023

LEVEL 6 TO 23

ENTRY

DECK SIZES AND LOCATIONS VARY BY FLOOR

DECK SIZES AND LOCATIONS VARY BY FLOOR. CONSULT SALES TEAM FOR MORE INFORMATION.

LEVEL 6 TO 23

DECK SIZES AND LOCATIONS VARY BY FLOOR. CONSULT SALES TEAM FOR MORE INFORMATION.

LEVEL 6 TO 23

DECK SIZES AND LOCATIONS VARY BY FLOOR. CONSULT SALES TEAM FOR MORE INFORMATION.

LEVEL 6 TO 23

DECK SIZES AND LOCATIONS VARY BY FLOOR. CONSULT SALES TEAM FOR MORE INFORMATION.