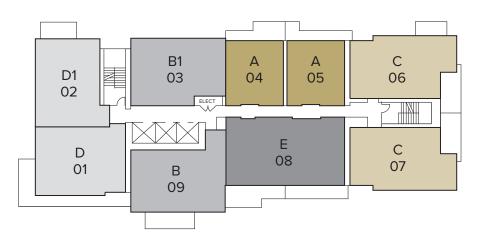

# BUILDING PLAN







## LEVEL 38

LEVEL 6 TO 23

LEVEL 1



## LEVEL 24 TO 37





## LEVEL 2 TO 5

The developer reserves the right to make modifications or substitutions, should they be necessary. Any measurements provided are approximate only. The quality residences at Perla are built by Polygon Perla Homes Ltd. This is currently not an offering for sale. Any such offering can only be made by way of a disclosure statement. E. & O. 02.08.2023





## **ROOFTOP SKY LOUNGE**

B1

03

В

D1

02

D

01







 $(\mathbf{r})$ 





LEVEL 6 TO 23



## DECK SIZES AND LOCATIONS VARY BY FLOOR



DECK SIZES AND LOCATIONS VARY BY FLOOR. CONSULT SALES TEAM FOR MORE INFORMATION.









LEVEL 6 TO 23

()

## DECK SIZES AND LOCATIONS VARY BY FLOOR



DECK SIZES AND LOCATIONS VARY BY FLOOR. CONSULT SALES TEAM FOR MORE INFORMATION.









LEVEL 1

DECK SIZES AND LOCATIONS VARY B