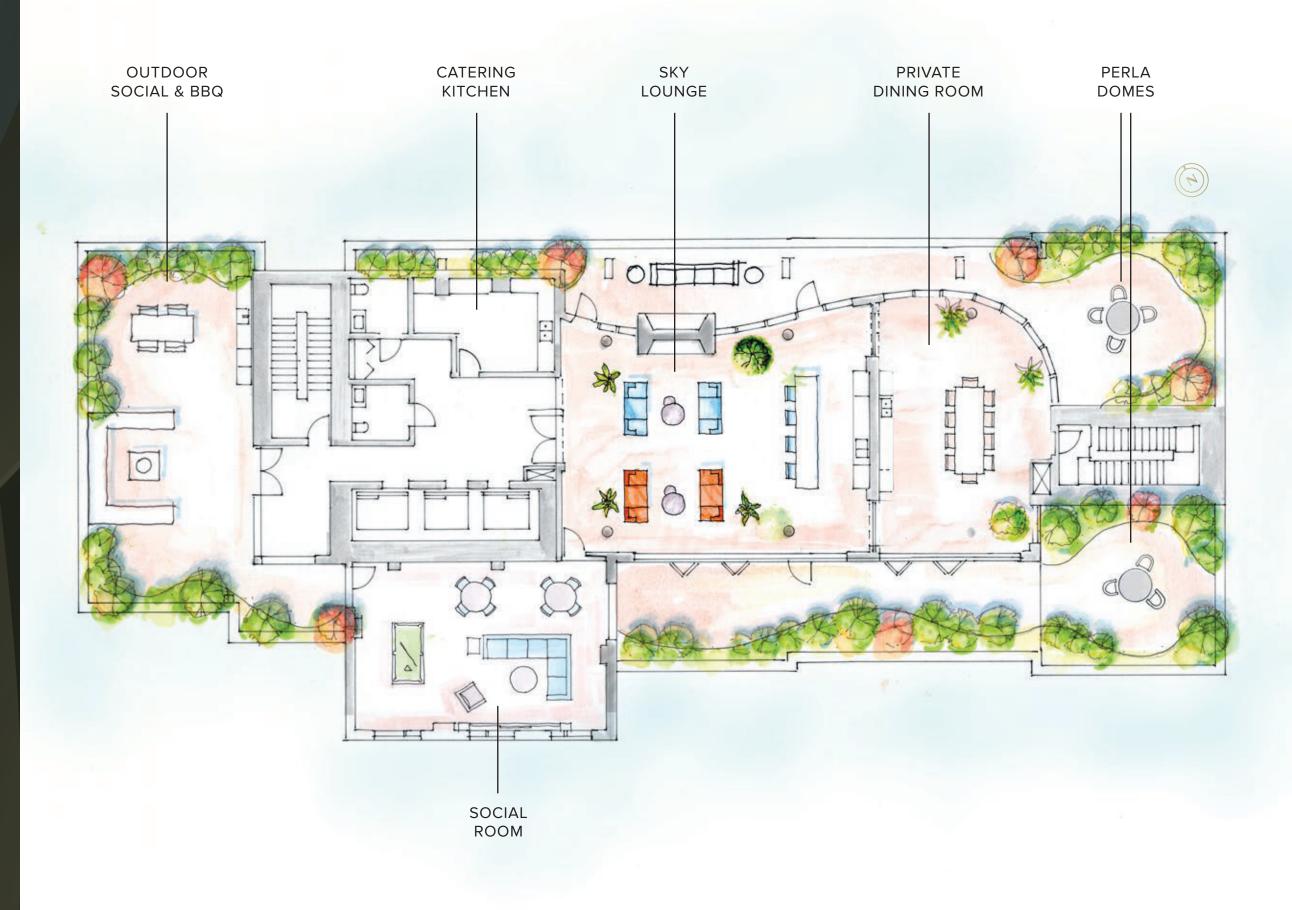

LEVEL 39 PERLA SKY LOUNGE

The information contained in this promotional material is for illustration purposes only and is subject to change without notice. This plan is artistic representation only. The developer reserves the right to make modifications or substitutions, should they be necessary.

### THE SKY LOUNGE

Breathtaking city and mountain views form the stunning backdrop to a stylish rooftop lounge, where you can socialize indoors or out.

### DINING ROOM + CATERING KITCHEN

Celebrate with loved ones over a delicious feast in an elegant dining room. There is also a fully equipped catering kitchen just steps away.

### SOCIAL ROOM

Challenge your friends to a game of billiards or watch a celebrated event on a largescreen TV in this sophisticated setting.

### ROOFTOP PERLA DOMES

Whether it's a crisp autumn day or a clear spring evening, gather in one of these spectacular domes to enjoy panoramic views of the surroundings.