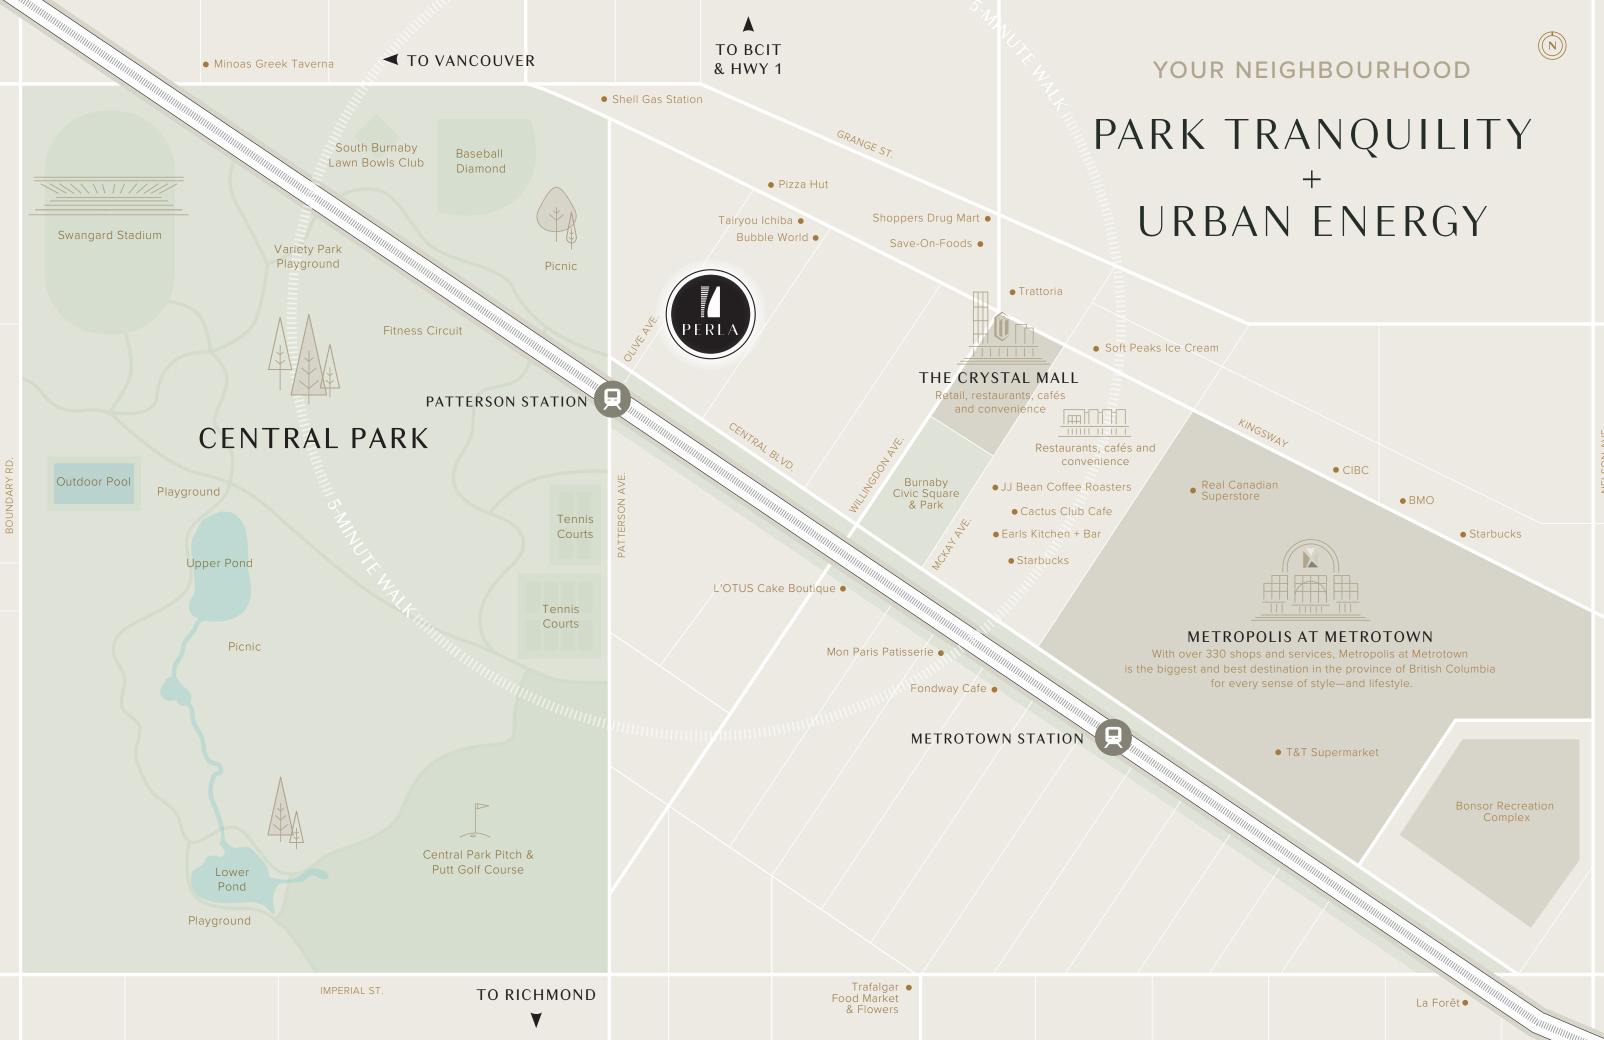

# PARKSIDE LIVING + CITY CULTURE

# A 220-ACRE FRONT YARD FOR YOU TO ENJOY

STEPS AWAY FROM PERLA, CENTRAL PARK OFFERS YEAR-ROUND BEAUTY AND LIVELY SPACES FOR FUN EVENTS.

# SAY HELLO TO BC'S LARGEST SHOPPING COMPLEX

AN INEXHAUSTIBLE ASSORTMENT OF BRAND-NAME STORES, DINING AND ENTERTAINMENT OPTIONS ARE AVAILABLE, JUST DOWN A TREE-LINED BOULEVARD.

# UNPARALLELED CONNECTIVITY

A major bus loop, easy traffic artery access and the SkyTrain network's Patterson Station are all right around the corner.