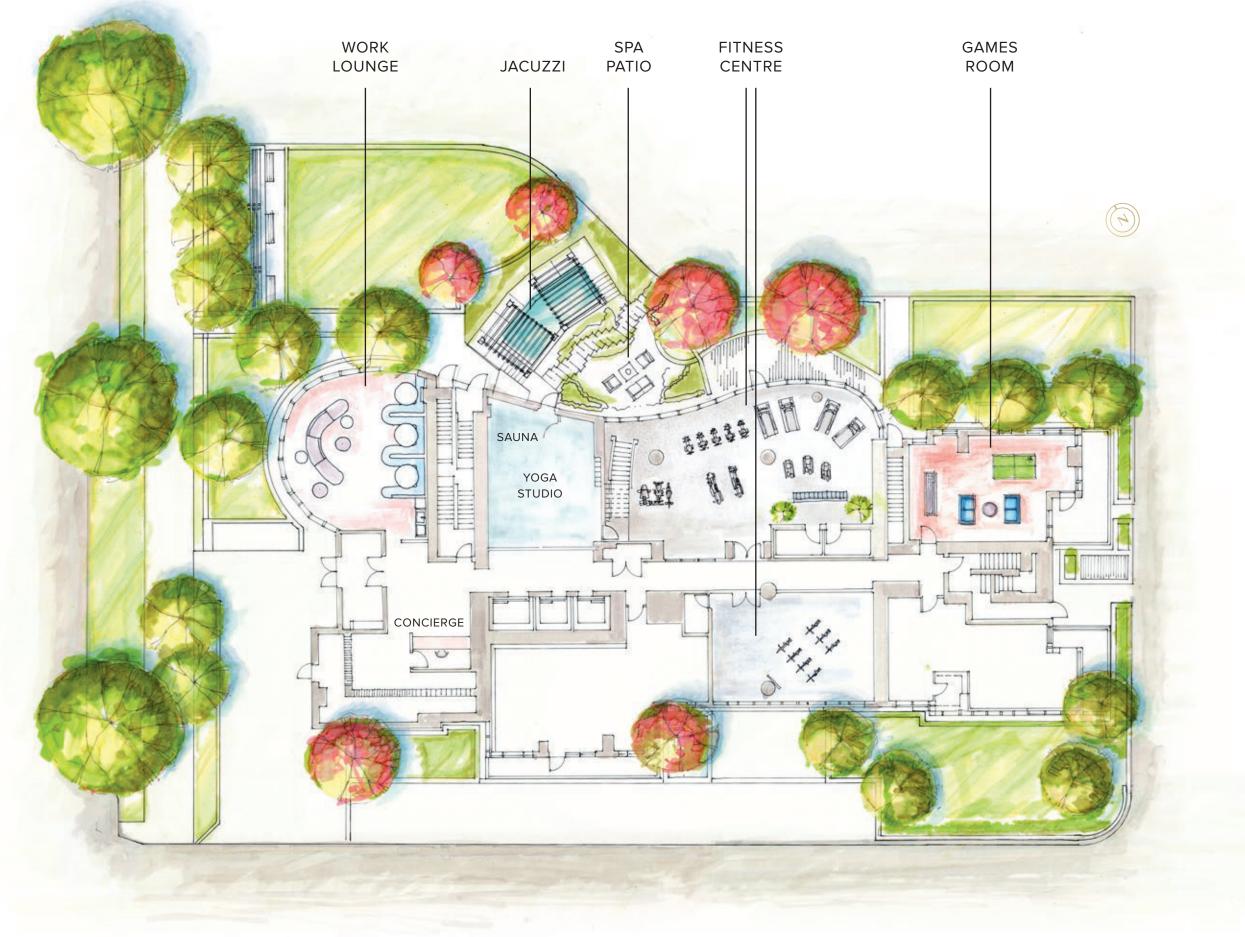

# LEVEL 01 FITNESS CENTRE & SPA

The information contained in this promotional material is for illustration purposes only and is subject to change without notice. This plan is artistic representation only. The developer reserves the right to make modifications or substitutions, should they be necessary.

# FITNESS STUDIO

Feel the rush of endorphins during an invigorating workout in the fitness studio — ideal for individual workouts or group sessions.

## WORK LOUNGE

Focus on your work projects or school studies in a lounge designed for inspired collaboration and quiet productivity.

### JACUZZI AND SPA PATIO

Enjoy the therapeutic benefits of water in a generous jacuzzi, or simply relax on the Zen-inspired spa patio.