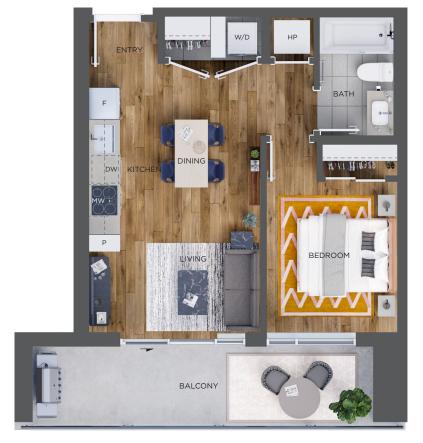

🚹 NORTH

LEVELS 19-52

1 BED + 1 BATH INTERIOR: 502 SF EXTERIOR: 146 SF TOTAL: 648 SF

NORTH

**LEVELS 19-52** 

Jr. 2 BED + 1 BATH INTERIOR: 591 SF EXTERIOR: 137 SF TOTAL: 728 SF

🚹 NORTH

LEVELS 19-52