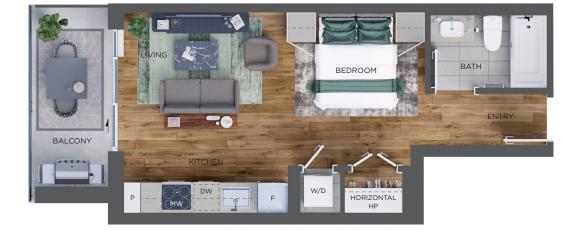

🚹 NORTH

LEVELS 19-52

1 BED + 1 BATH INTERIOR: 502 SF EXTERIOR: 146 SF TOTAL: 648 SF

NORTH

**LEVELS 19-52** 

Jr. 2 BED + 1 BATH INTERIOR: 591 SF EXTERIOR: 137 SF TOTAL: 728 SF

🚹 NORTH

LEVELS 19-52