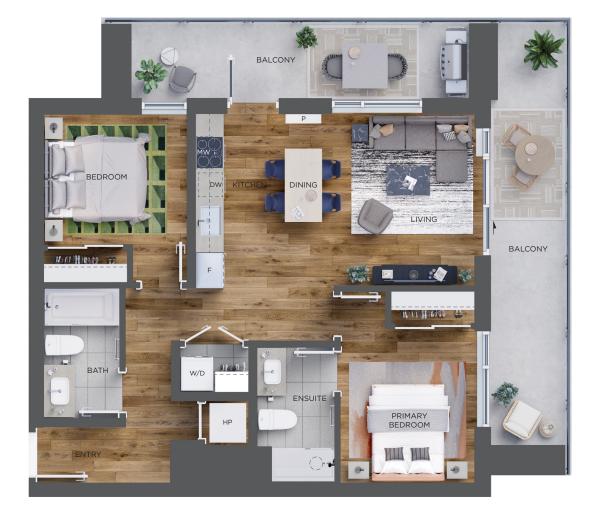

2 BED + 1 1/2 BATH INTERIOR: 690 SF EXTERIOR: 296 SF TOTAL: 986 SF

🚹 NORTH

LEVELS 19-52

Dimensions, sizes, specifications, layouts, materials, etc. are approximate only and subject to change without notice. Window sizes, layouts, configurations, ceiling heights, spandrel panels and other specifications may vary from home to home. The developer reserves the right to make modifications to, without limitation, the building design, specifications, features, floorplans, layouts and size of development. This is not an offering for sale. E.& O.E.

## PARKWAYSURREY.CA

2 BED + 1 1/2 BATH INTERIOR: 689 SF EXTERIOR: 296 SF TOTAL: 985 SF

🚹 NORTH

LEVELS 19-52

2 BED + 2 BATH INTERIOR: 773 SF EXTERIOR: 296 SF TOTAL: 1,069 SF

🚹 NORTH

**LEVELS 19-52** 

2 BED + 2 BATH INTERIOR: 773 SF EXTERIOR: 296 SF TOTAL: 1,069 SF