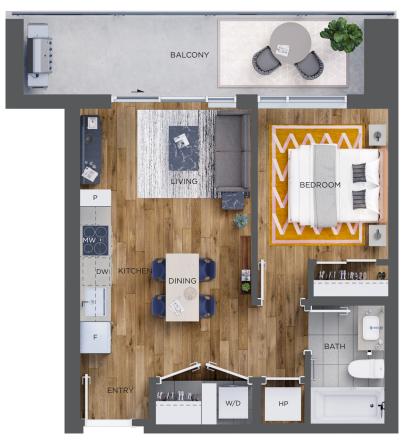

🚹 NORTH

LEVELS 19-52

1 BED + 1 BATH INTERIOR: 502 SF EXTERIOR: 146 SF TOTAL: 648 SF

NORTH

**LEVELS 19-52** 

Jr. 2 BED + 1 BATH INTERIOR: 591 SF EXTERIOR: 137 SF TOTAL: 728 SF

🚹 NORTH

LEVELS 19-52