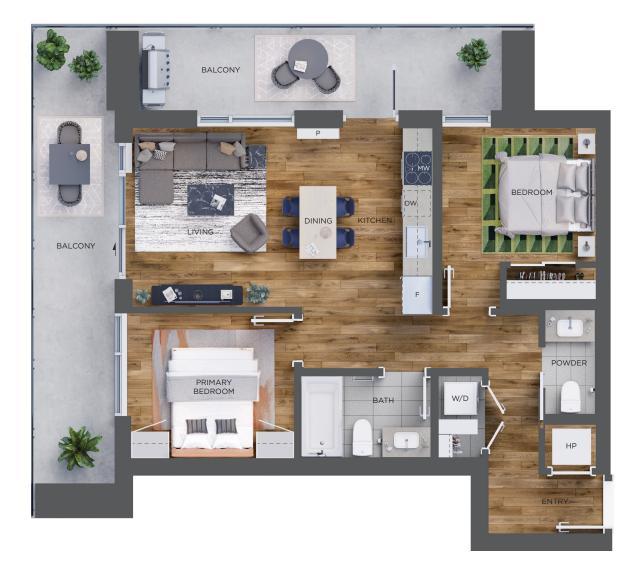

2 BED + 1 1/2 BATH INTERIOR: 690 SF EXTERIOR: 296 SF TOTAL: 986 SF

🚹 NORTH

LEVELS 19-52

Dimensions, sizes, specifications, layouts, materials, etc. are approximate only and subject to change without notice. Window sizes, layouts, configurations, ceiling heights, spandrel panels and other specifications may vary from home to home. The developer reserves the right to make modifications to, without limitation, the building design, specifications, features, floorplans, layouts and size of development. This is not an offering for sale. E.& O.E.

## PARKWAYSURREY.CA

2 BED + 1 1/2 BATH INTERIOR: 689 SF EXTERIOR: 296 SF TOTAL: 985 SF

🚹 NORTH

LEVELS 19-52

2 BED + 2 BATH INTERIOR: 773 SF EXTERIOR: 296 SF TOTAL: 1,069 SF

🚹 NORTH

**LEVELS 19-52** 

2 BED + 2 BATH INTERIOR: 773 SF EXTERIOR: 296 SF TOTAL: 1,069 SF