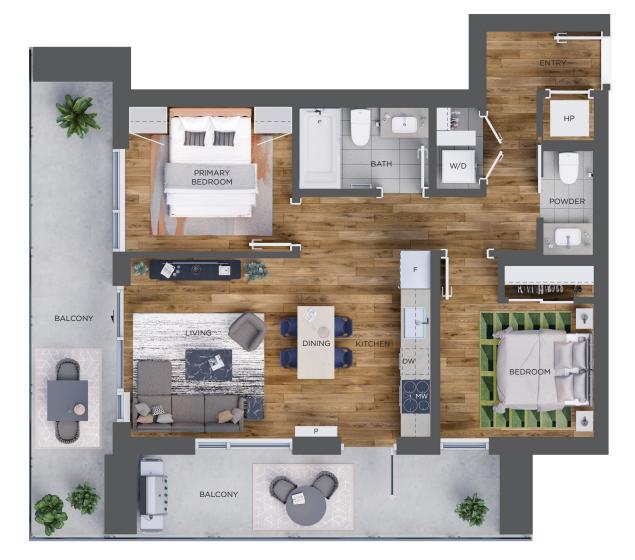

2 BED + 1 1/2 BATH INTERIOR: 690 SF EXTERIOR: 296 SF TOTAL: 986 SF

🚹 NORTH

LEVELS 19-52

Dimensions, sizes, specifications, layouts, materials, etc. are approximate only and subject to change without notice. Window sizes, layouts, configurations, ceiling heights, spandrel panels and other specifications may vary from home to home. The developer reserves the right to make modifications to, without limitation, the building design, specifications, features, floorplans, layouts and size of development. This is not an offering for sale. E.& O.E.

## PARKWAYSURREY.CA

2 BED + 1 1/2 BATH INTERIOR: 689 SF EXTERIOR: 296 SF TOTAL: 985 SF

🚹 NORTH

LEVELS 19-52

2 BED + 2 BATH INTERIOR: 773 SF EXTERIOR: 296 SF TOTAL: 1,069 SF

🚹 NORTH

**LEVELS 19-52** 

2 BED + 2 BATH INTERIOR: 773 SF EXTERIOR: 296 SF TOTAL: 1,069 SF