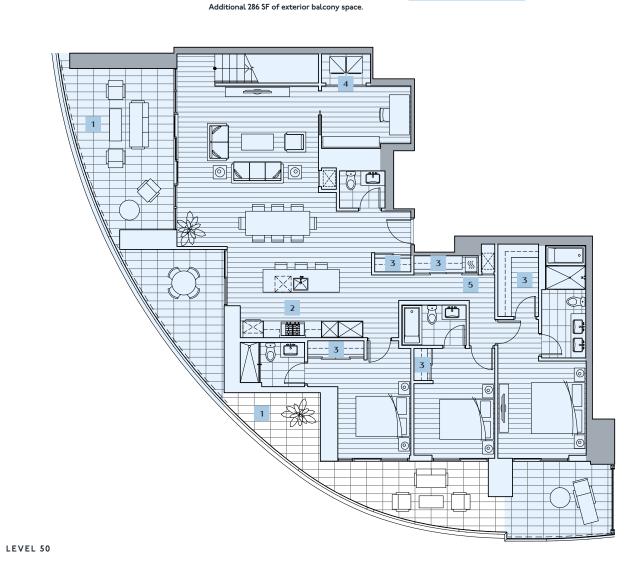

### LEVEL 50

### 2 BEDROOM

Indoor Space Indoor/Outdoor Solarium

1469 SF 456 SF

Additional 177 SF of exterior balcony space.

Total Living Space

**1925** SF

Additional Roof Terrace Space

1888 sF

LEVEL 50

### INDOOR/OUTDOOR SOLARIUM:

All balconies (where applicable) include:

- Porcelain Tiled Flooring
- Radiant Ceiling Heater(s)
- Ceiling Light
- Retractable Glass Screen System