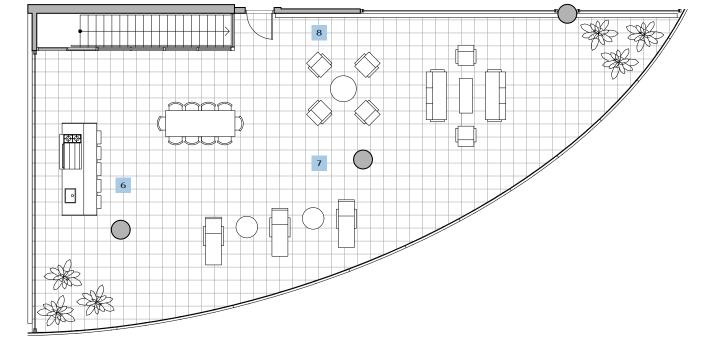

### ROOF LEVEL

### **ROOF TERRACE FEATURES:**

- Gas BBQ Grill & Cooktop
- Kitchen Sink
- Electrical Outlet
- 7 Concrete Pavers
- Hose Bib (Location may vary)

WEST TOWER

LEVEL 50

### ROOF TERRACE FEATURES:

- Gas BBQ Grill & Cooktop
- Kitchen Sink
- Electrical Outlet
- 7 Concrete Pavers
- Hose Bib (Location may vary)

WEST TOWER

LEVEL 50

### **ROOF TERRACE FEATURES:**

- Outdoor Kitchen Includes: • Gas BBQ Grill & Cooktop
- Kitchen Sink
- Electrical Outlet
- 7 Concrete Pavers
- Hose Bib (Location may vary)

WEST TOWER

LEVEL 50