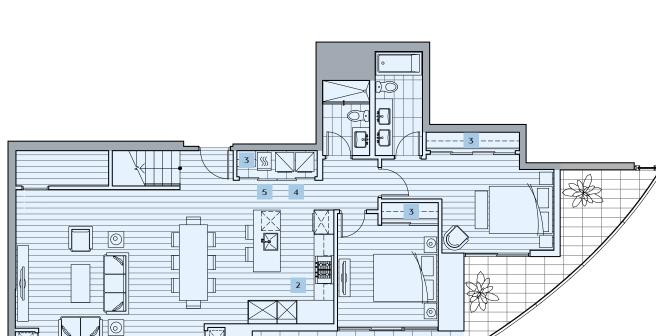

### 2 BEDROOM

Indoor Space Indoor/Outdoor Solarium

1469 SF 456 SF

Additional 177 SF of exterior balcony space.

Total Living Space

**1925** SF

Additional Roof Terrace Space

1888 sF

LEVEL 50

### INDOOR/OUTDOOR SOLARIUM:

All balconies (where applicable) include:

- Porcelain Tiled Flooring
- Radiant Ceiling Heater(s)
- Ceiling Light
- Retractable Glass Screen System

### **INTERIOR FEATURES:**

Integrated stainless steel appliance package including:

- 30" Fulgor Milano Wall Oven and 24" Panasonic Microwave
- 36" Fulgor Milano Bottom Mount Fridge
- 36" Fulgor Milano Gas Cooktop
- 36" Faber Under Cabinet Slide Out Hood Fan • 24" Blomberg Dishwasher
- 24" Fulgor Milano Wine Fridge

- 3 Closet Organizer System
- 4 Blomberg Washer & Dryer
  With Customized Built-In Shelving
- 5 Steam Closet