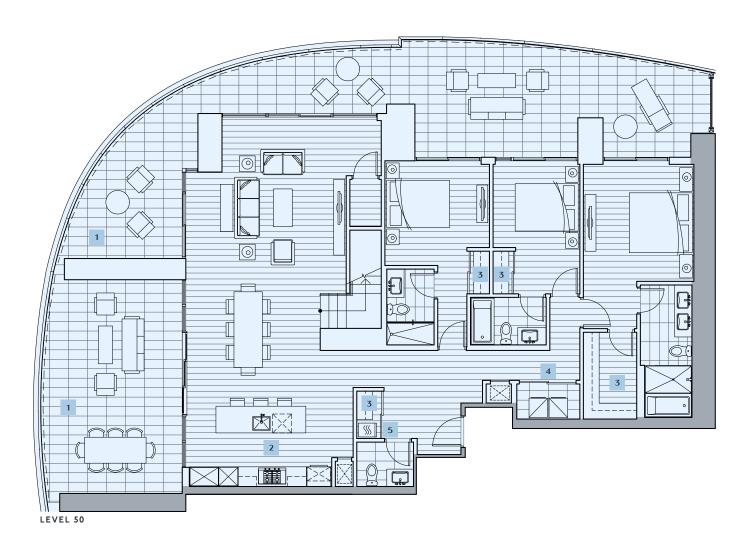

### LEVEL 50

### INDOOR/OUTDOOR SOLARIUM:

All balconies (where applicable) include: • Porcelain Tiled Flooring

- Radiant Ceiling Heater(s)
- Ceiling Light
- Retractable Glass Screen System

### **INTERIOR FEATURES:**

Integrated stainless steel appliance package including:

- 30" Fulgor Milano Wall Oven and 24" Panasonic Microwave
- 30" Fulgor Milano Bottom Mount Fridge
- 30" Fulgor Milano Gas Cooktop
- 30" Faber Under Cabinet Slide Out Hood Fan
- 24" Blomberg Dishwasher

- 3 Closet Organizer System
- Blomberg Washer & Dryer With Customized Built-In Shelving
- 5 Steam Closet