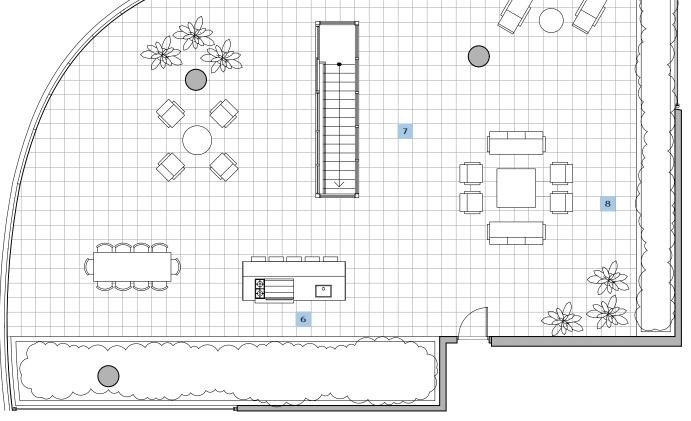

### ROOF LEVEL

### **ROOF TERRACE FEATURES:**

- Gas BBQ Grill & Cooktop
- Kitchen Sink
- Electrical Outlet
- 7 Concrete Pavers
- Hose Bib (Location may vary)

WEST TOWER

LEVEL 50