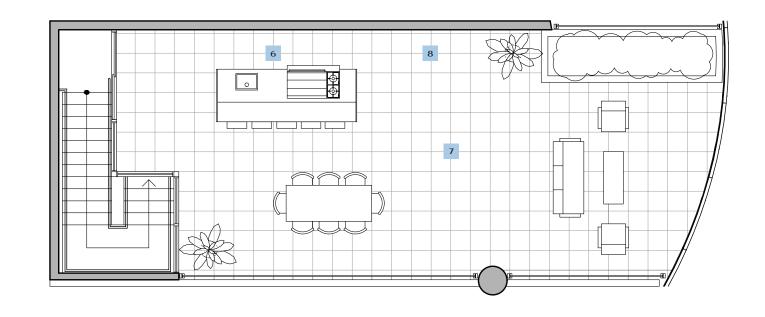

### ROOF LEVEL

### **ROOF TERRACE FEATURES:**

- Gas BBQ Grill & Cooktop
- Kitchen Sink
- Electrical Outlet
- 7 Concrete Pavers
- Hose Bib (Location may vary)

WEST TOWER

LEVEL 50