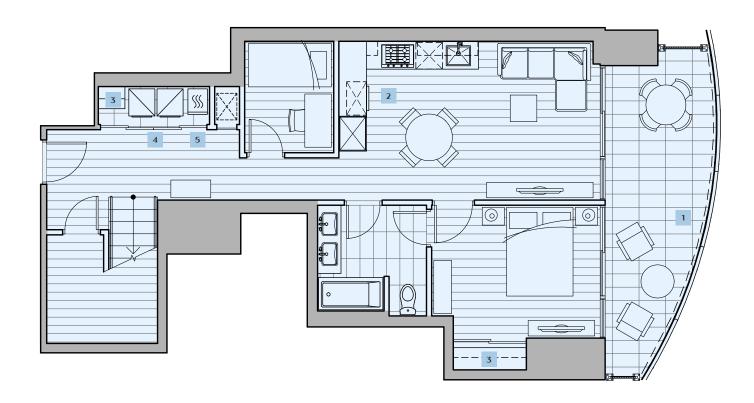

### 1 BEDROOM + GUEST

Indoor Space Indoor/Outdoor Solarium

956 SF 172 sF **Total Living Space** 

1128 sF

Additional Roof Terrace Space

843 sf

### LEVEL 50

### INDOOR/OUTDOOR SOLARIUM:

All balconies (where applicable) include: • Porcelain Tiled Flooring

- Radiant Ceiling Heater(s)
- Ceiling Light
- Retractable Glass Screen System

### **INTERIOR FEATURES:**

Integrated stainless steel appliance package including:

- 30" Fulgor Milano Wall Oven and 24" Panasonic Microwave
- 30" Fulgor Milano Bottom Mount Fridge
- 30" Fulgor Milano Gas Cooktop
- 30" Faber Under Cabinet Slide Out Hood Fan
- 24" Blomberg Dishwasher

- 3 Closet Organizer System
- Blomberg Washer & Dryer With Customized Built-In Shelving
- 5 Steam Closet