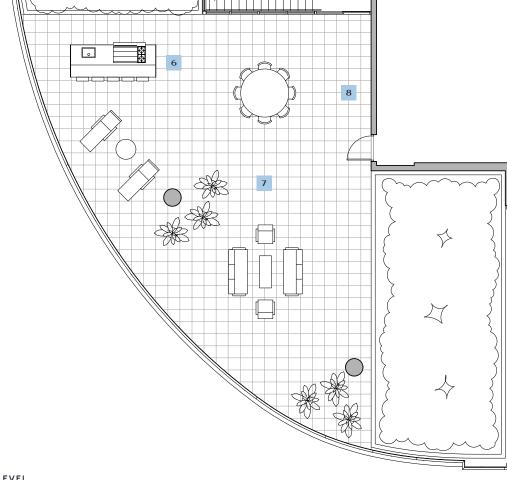

### ROOF LEVEL

### **ROOF TERRACE FEATURES:**

- Gas BBQ Grill & Cooktop
- Kitchen Sink
- Electrical Outlet
- 7 Concrete Pavers
- Hose Bib (Location may vary)

WEST TOWER

LEVEL 50