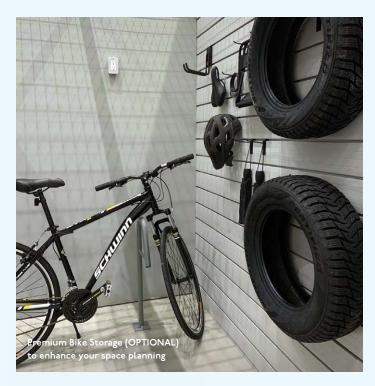

# World Class Amenity at Your Doorstep

Lace up your runners and get your heart pumping at the double ring track, then hit the outdoor exercise station or indoor fitness centre. Watch your little ones explore and make friends at the children's playground. You will find something that suits your mood perfectly at Club Oasis's three levels of amenities: an 80' indoor swimming pool with a children's pool and a hot tub; a steam and sauna room; a multipurpose gym; a two-lane bowling alley; and a spin studio.