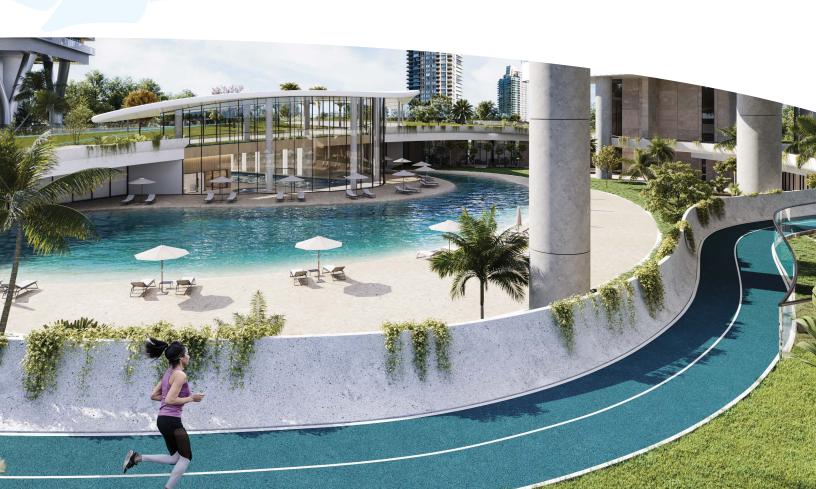

## Resort-like Relaxation & Recreation Everyday

Inspired by a secluded tropical cenote, Club Oasis's sun-bathing beach transports you to a faraway paradise — without leaving home. Staffed by attentive Amenity Managers, Club Oasis includes 30,000 sq. ft. of exclusive activity zones and shared amenity spaces with the Concord Brentwood community. You can practice yoga indoor or outdoor; have an intense game of squash or head to the entertainment lounge for Friday night fun. The choices are unlimited. Your pets even get spoiled at their own spa.

# World Class Amenity at Your Doorstep

Lace up your runners and get your heart pumping at the double ring track, then hit the outdoor exercise station or indoor fitness centre. Watch your little ones explore and make friends at the children's playground. You will find something that suits your mood perfectly at Club Oasis's three levels of amenities: an 80' indoor swimming pool with a children's pool and a hot tub; a steam and sauna room; a multipurpose gym; a two-lane bowling alley; and a spin studio.