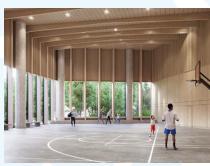

# World Class Amenity at Your Doorstep

Lace up your runners and get your heart pumping at the double ring track, then hit the outdoor exercise station or indoor fitness centre. Watch your little ones explore and make friends at the children's playground. You will find something that suits your mood perfectly at Club Oasis's three levels of amenities: an 80' indoor swimming pool with a children's pool and a hot tub; a steam and sauna room; a multipurpose gym; a two-lane bowling alley; and a spin studio.