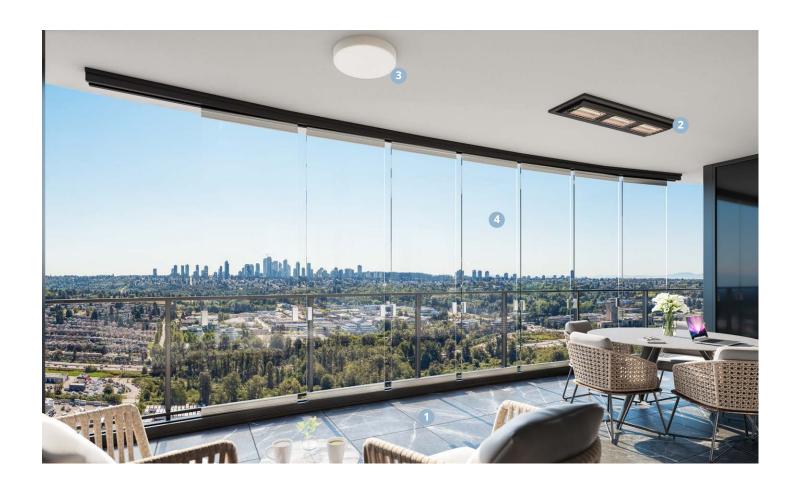

## A Time for Everything A Space for All Seasons

When your home elegantly extends to a spacious solarium, the possibilities are endless. Turn the additional heated space into a chic home office. Add plush seating to lounge with loved ones in a charming den. Create a designated playroom. Whatever your needs, this indoor-outdoor area inspires all-year enjoyment. Make the continuity distinctly yours.

- 1 Tiled Flooring
- 2 Ceiling Radiant Heater
- 3 Ceiling Light
- 4 Retractable Glass Screen System