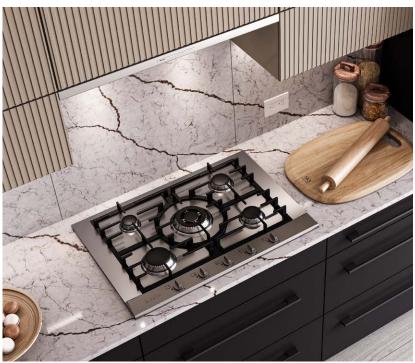

## The Ultimate in Barefoot Luxury

Do you prefer the sophistication of dark finishes or light decor's exuberance? The award-winning LIV Design Studio provides you with the choice between two interior colour schemes: the light and airy coordination of Crema and the stunning rich tone of Grigio. Expansive quartz engineered stone slab countertops, large format porcelain tile, timeless elegance, and pragmatic storage solutions that all work together to enhance every corner of your living space.