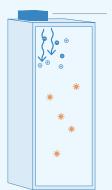

#### **ELEVATOR CABIN FILTER**

Featuring bipolar ionization technology to reduce airborne bacteria and viruses in the elevator.

The ions attach to bacteria. viruses & microbes causing a chemical reaction that degrade and neutralize harmful pathogens.