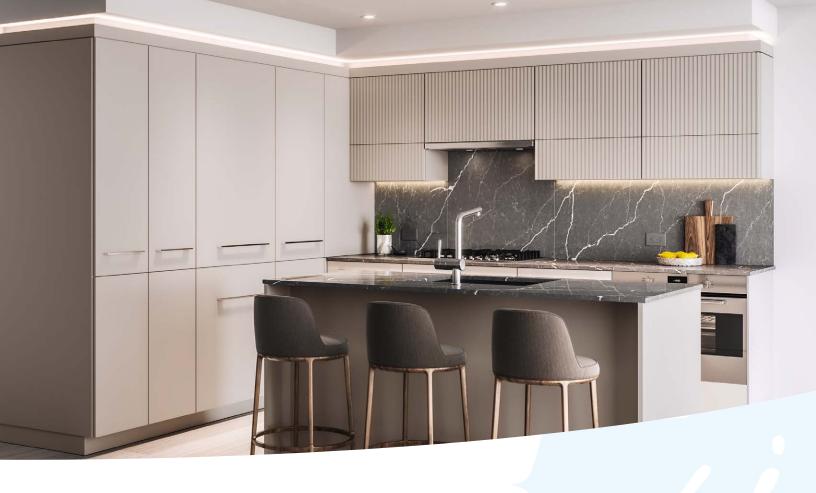

## The Ultimate in Barefoot Luxury

Do you prefer the sophistication of dark finishes or light decor's exuberance? The award-winning LIV Design Studio provides you with the choice between two interior colour schemes: the light and airy coordination of Crema and the stunning rich tone of Grigio. Expansive quartz engineered stone slab countertops, large format porcelain tile, timeless elegance, and pragmatic storage solutions that all work together to enhance every corner of your living space.