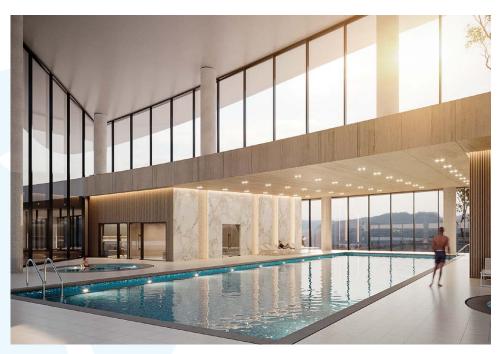

# World Class Amenity at Your Doorstep

Lace up your runners and get your heart pumping at the double ring track, then hit the outdoor exercise station or indoor fitness centre. Watch your little ones explore and make friends at the children's playground. You will find something that suits your mood perfectly at Club Oasis's three levels of amenities: an 80' indoor swimming pool with a children's pool and a hot tub; a steam and sauna room; a multipurpose gym; a two-lane bowling alley; and a spin studio.