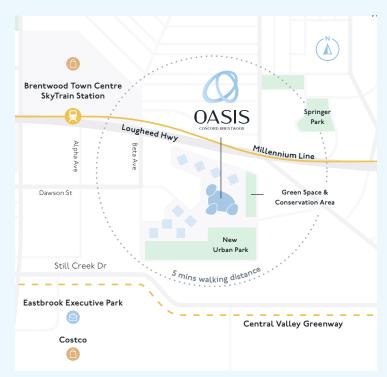

### Best of Both Worlds: Where City & Park Connect

At the heart of Burnaby — Metro Vancouver's most central and fastgrowing location — you will find Brentwood. Oasis at Concord Brentwood, Phase 2 of the master-planned community, is nestled into this dynamic locale. SFU, BCIT, nine business parks and downtown Vancouver are all within a I5-minute drive away. It's an area that benefits from the nearby convenience of a mass transit hub and a newly transformed and exciting shopping centre, while simultaneously enjoying the tranquility of park-front privilege.