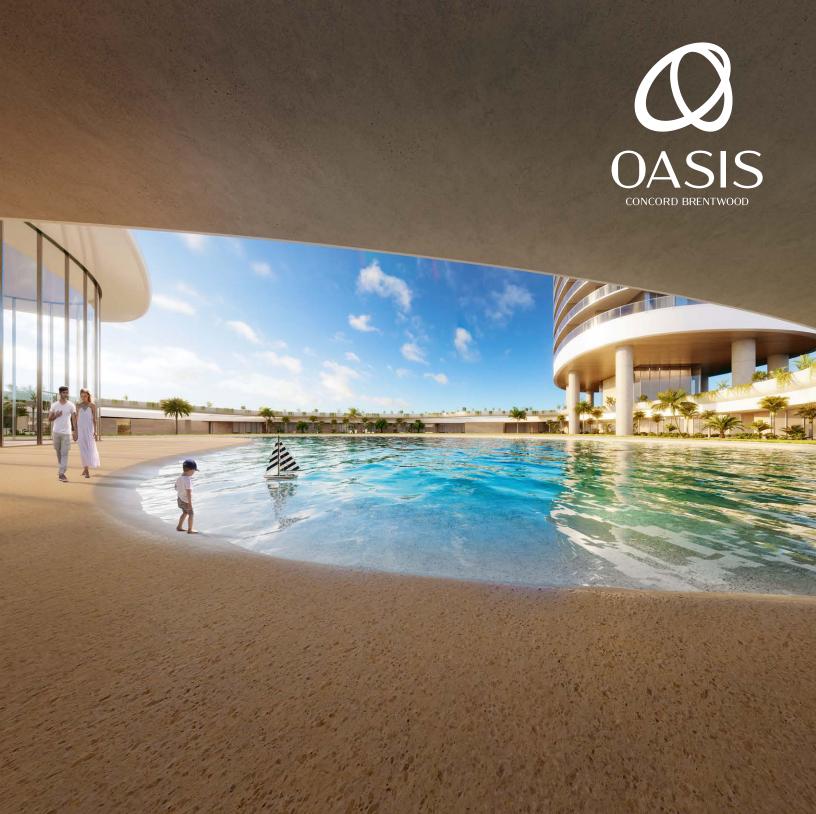

## Resort-like Relaxation & Recreation Everyday

Inspired by a secluded tropical cenote, Club Oasis's sun-bathing beach transports you to a faraway paradise — without leaving home. Staffed by attentive Amenity Managers, Club Oasis includes 30,000 sq. ft. of exclusive activity zones and shared amenity spaces with the Concord Brentwood community. You can practice yoga indoor or outdoor; have an intense game of squash or head to the entertainment lounge for Friday night fun. The choices are unlimited. Your pets even get spoiled at their own spa.

# World Class Amenity at Your Doorstep

Lace up your runners and get your heart pumping at the double ring track, then hit the outdoor exercise station or indoor fitness centre. Watch your little ones explore and make friends at the children's playground. You will find something that suits your mood perfectly at Club Oasis's three levels of amenities: an 80' indoor swimming pool with a children's pool and a hot tub; a steam and sauna room; a multipurpose gym; a two-lane bowling alley; and a spin studio.