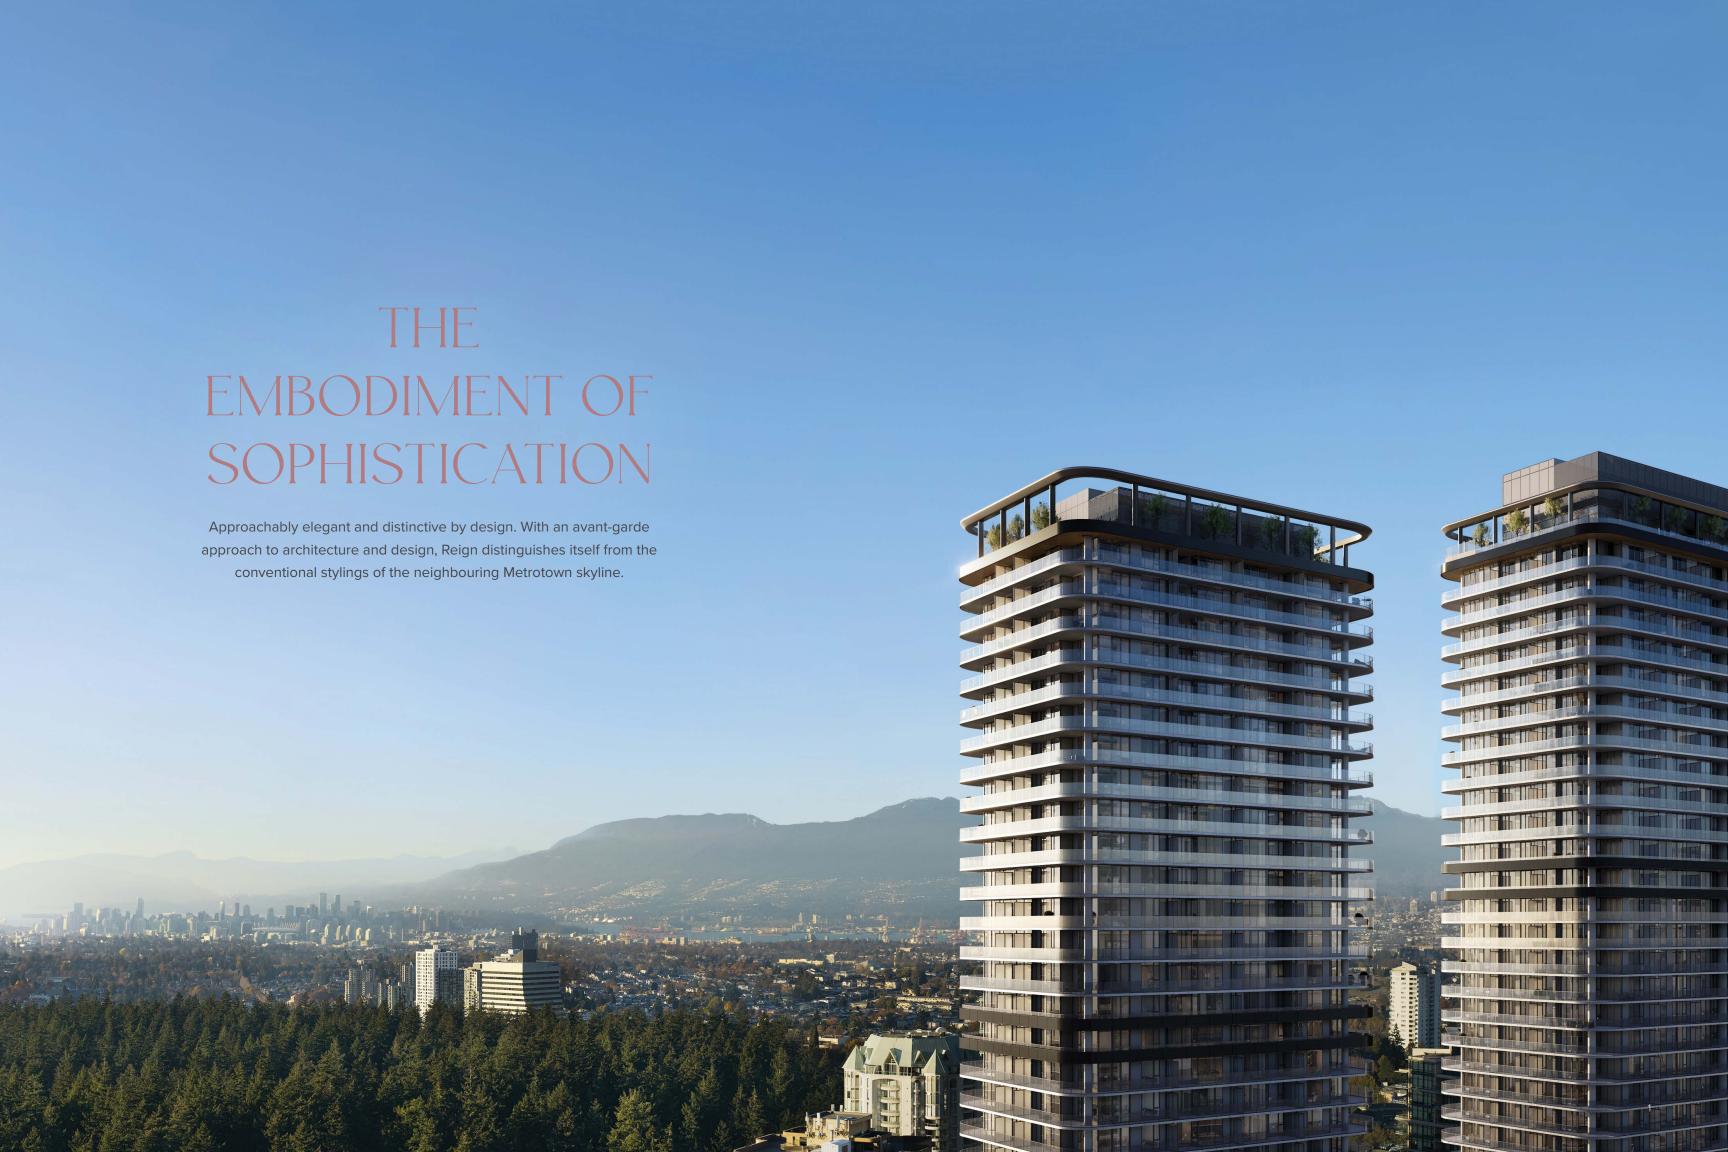

# INNOVATIVE FORM AND FUNCTION

Reign's sleek, distinctive structure is an intentional departure from the traditional design of neighbouring geometric towers.

With curved corners and a softened facade, Reign's architecture evokes a sense of movement, while providing residents with more indoor and outdoor living space.

# EFFORTLESSLY DISTINCTIVE

Each element of Reign's design—from the smooth form of its exterior to the intricate details found inside—is thoughtfully curated to create a space that's warm and inviting for every person that steps through your door. We focus on the subtleties of an intentionally-designed space that you'll look forward to coming home to every single day.