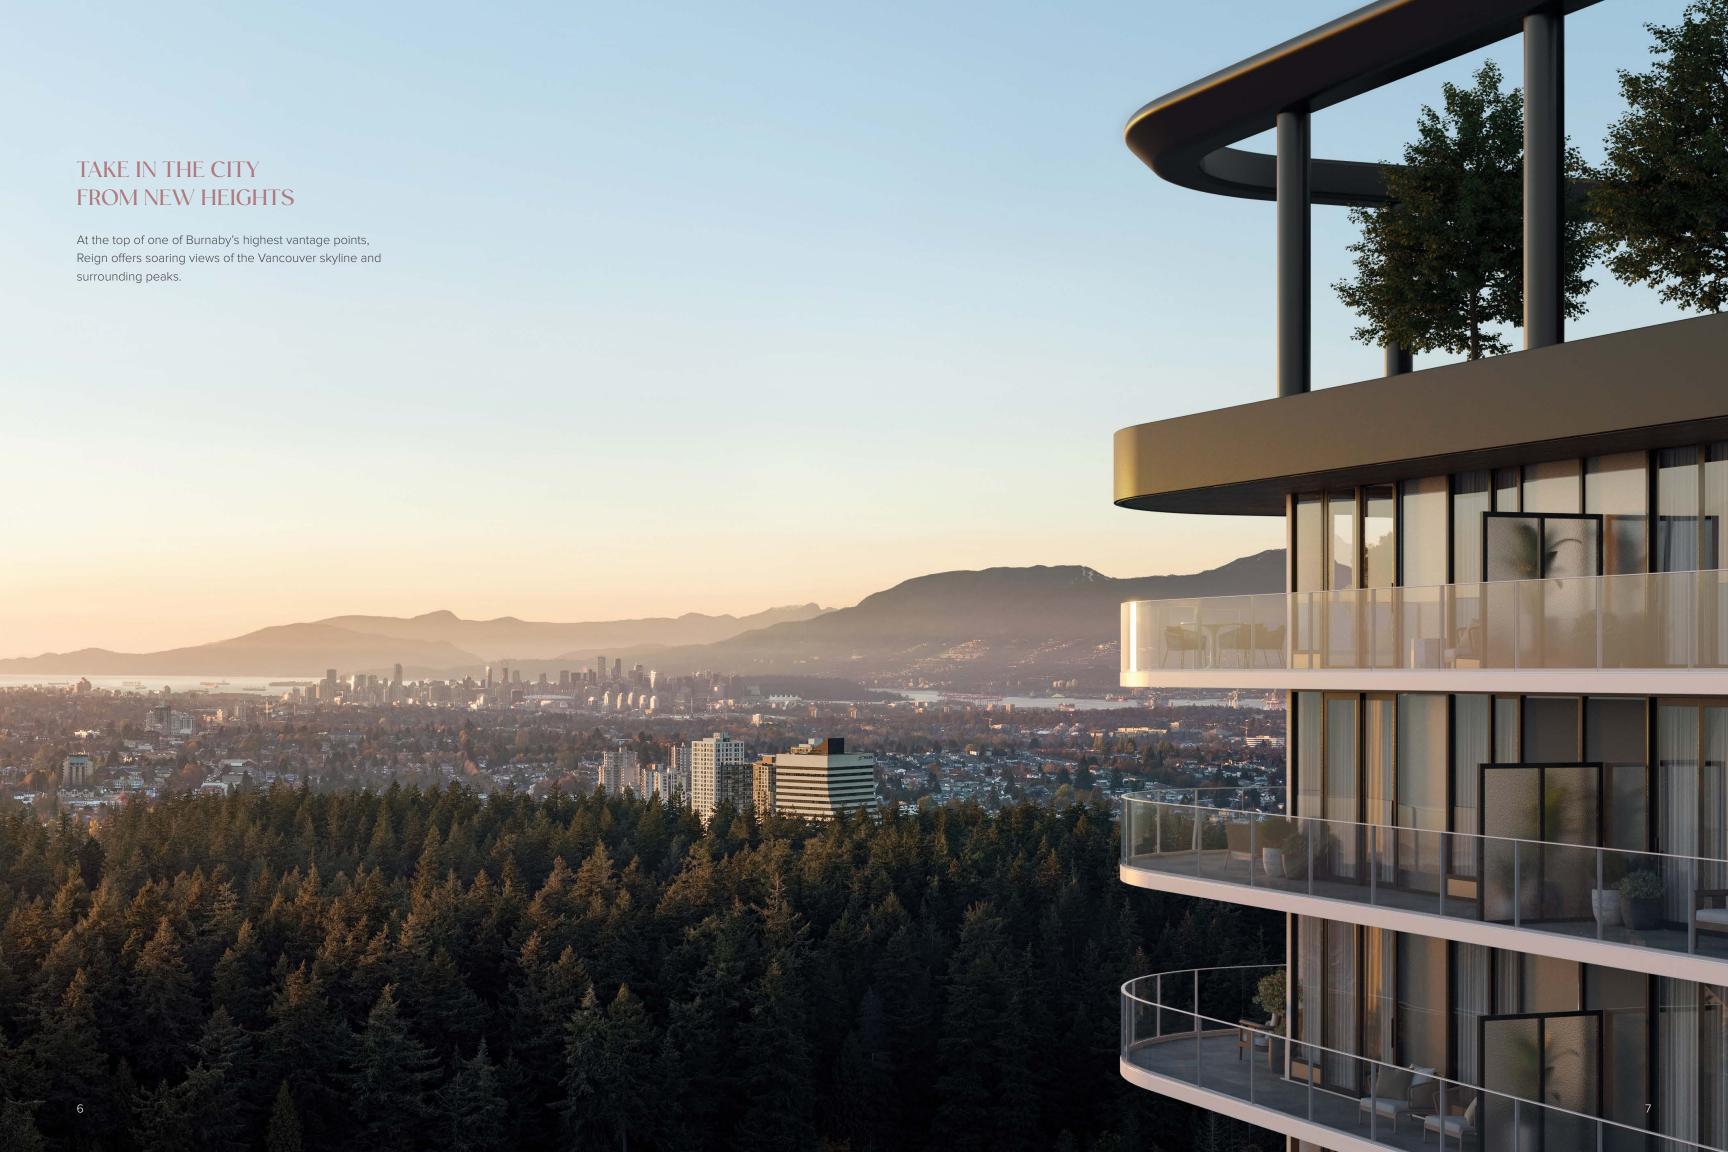

# INNOVATIVE FORM AND FUNCTION

Reign's sleek, distinctive structure is an intentional departure from the traditional design of neighbouring geometric towers.

With curved corners and a softened facade, Reign's architecture evokes a sense of movement, while providing residents with more indoor and outdoor living space.