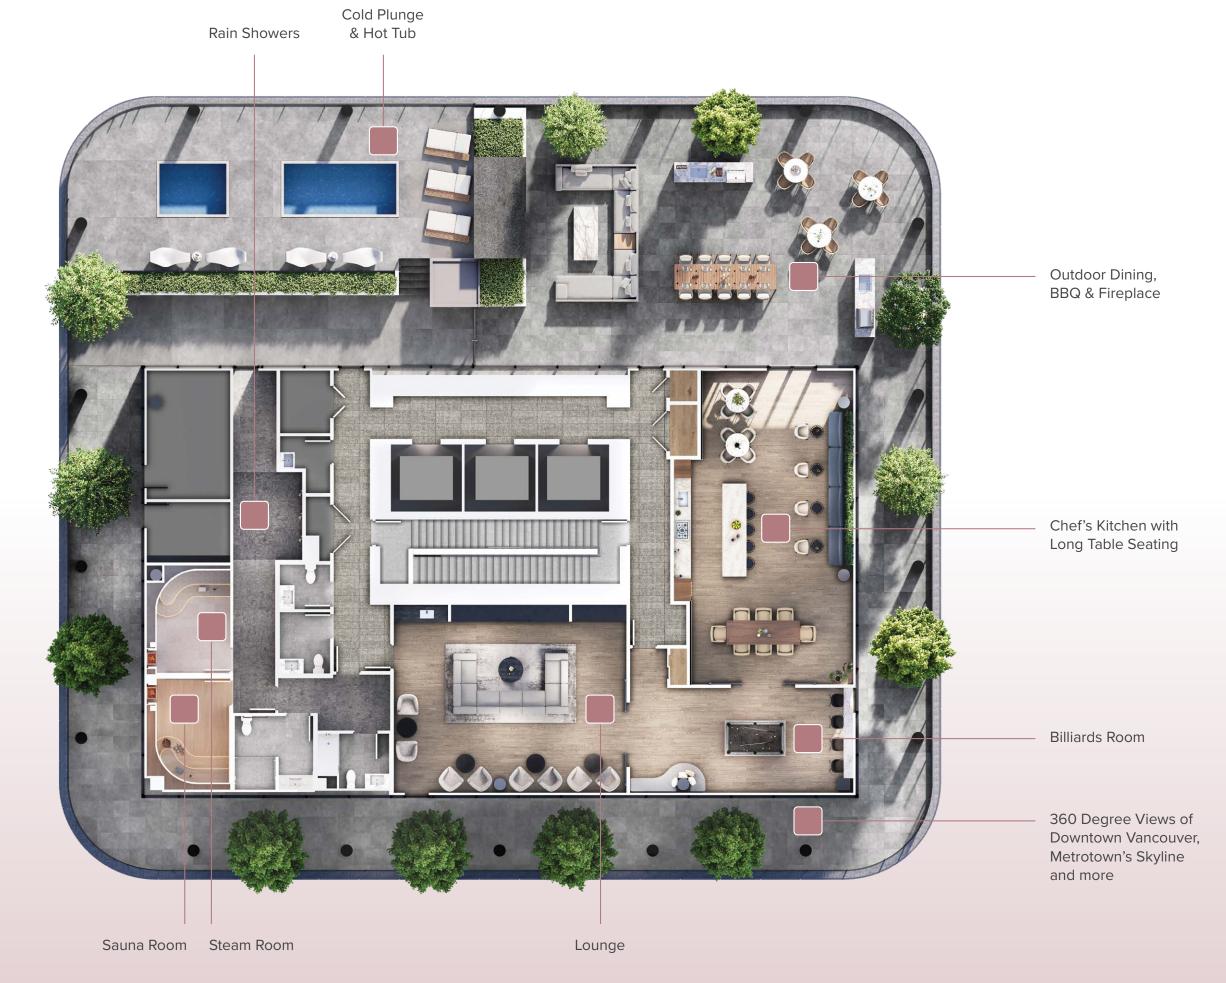

# NORTH TOWER ROOFTOP LEVEL 38

Take in the sunset and panoramic views from the 38th floor as you entertain friends and family on the rooftop lounge. Or find a peaceful moment in the sauna or steam room after a cold plunge.

### North Tower – Rooftop Amenities Level 38

- Rain Showers
- Cold Plunge & Hot Tub
- Outdoor Dining, BBQ & Fireplace
- Chef's Kitchen with Long Table Seating
- Billiards Room
- 360 Degree Views of Downtown Vancouver, Metrotown's Skyline and more
- Lounge
- Steam Room
- Sauna Room