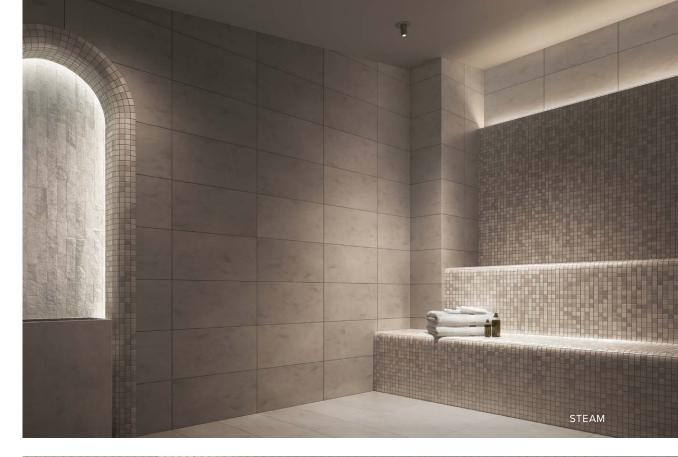

# NORTH TOWER ROOFTOP LEVEL 38

Take in the sunset and panoramic views from the 38th floor as you entertain friends and family on the rooftop lounge. Or find a peaceful moment in the sauna or steam room after a cold plunge.

### North Tower – Rooftop Amenities Level 38

- Rain Showers
- Cold Plunge & Hot Tub
- Outdoor Dining, BBQ & Fireplace
- Chef's Kitchen with Long Table Seating
- Billiards Room
- 360 Degree Views of Downtown Vancouver, Metrotown's Skyline and more
- Lounge
- Steam Room
- Sauna Room

# LET THE DAY MELT AWAY

Take a moment to decompress in the indoor steam room and sauna.