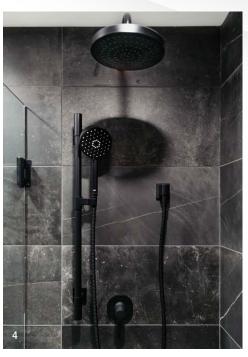

Back-lit mirrors, slab-edge countertops, tiled vanity walls and modern matte fixtures make your ensuite a restful retreat.

- 1. ELEGANT QUARTZ COUNTERTOP & OVAL MIRROR
- 2. TILED SHOWER NICHE
- 3. 2-DRAWER FLOATING VANITY
- 4. HANDHELD SHOWER & RAIN HEAD