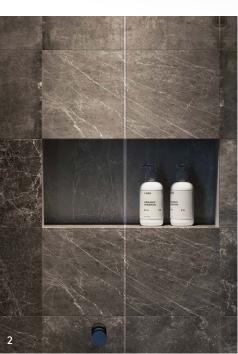

Back-lit mirrors, slab-edge countertops, tiled vanity walls and modern matte fixtures make your ensuite a restful retreat.

- 1. ELEGANT QUARTZ COUNTERTOP & OVAL MIRROR
- 2. TILED SHOWER NICHE
- 3. 2-DRAWER FLOATING VANITY
- 4. HANDHELD SHOWER & RAIN HEAD