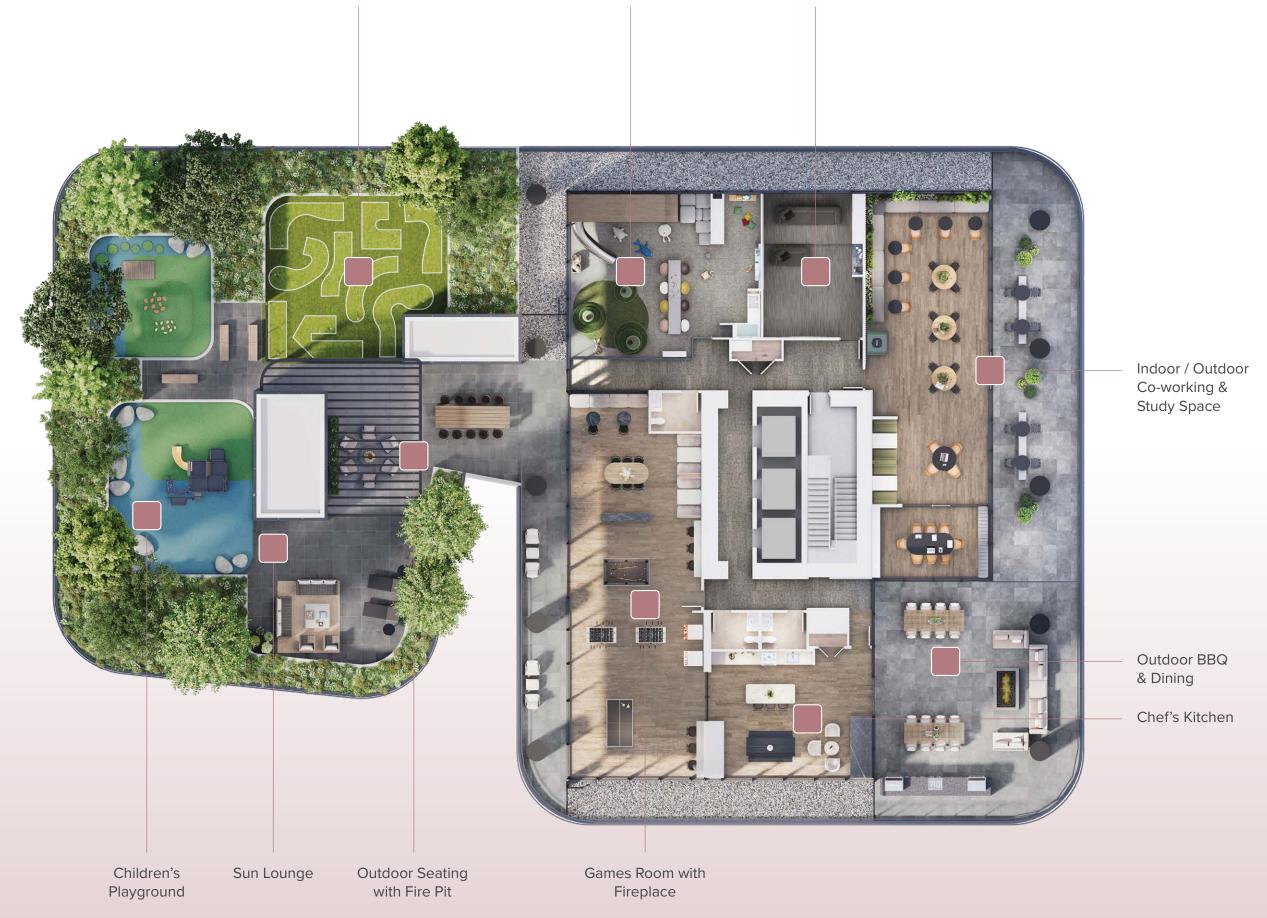

### South Tower – Amenities Level 9

- Mini Putt
- Children's Play Room
- Theatre / Karaoke
- Indoor / Outdoor Co-working & Study Space
- Outdoor BBQ & Dining
- Chef's Kitchen
- Games Room with Fireplace
- Outdoor Seating with Fire Pit
- Sun Lounge
- Children's Playground

Children's Play Room

Theatre / Karaoke

Mini Putt