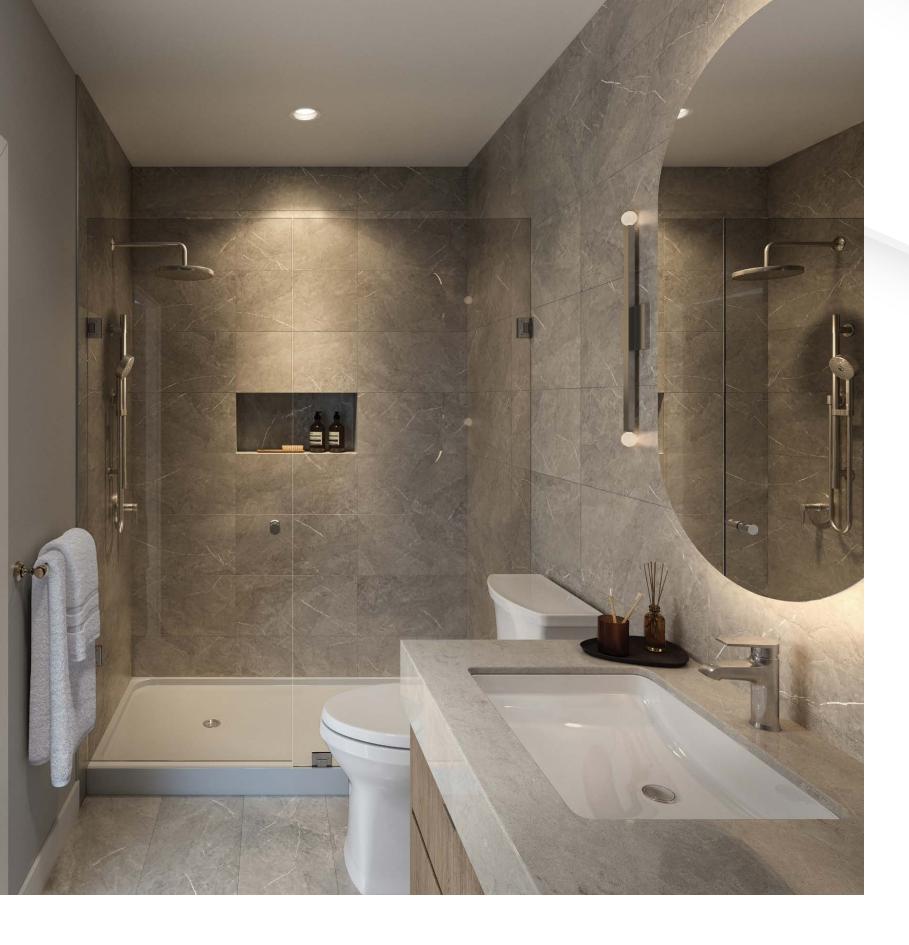

Back-lit mirrors, slab-edge countertops, tiled vanity walls and modern matte fixtures make your ensuite a restful retreat.

- 1. ELEGANT QUARTZ COUNTERTOP & OVAL MIRROR
- 2. TILED SHOWER NICHE
- 3. 2-DRAWER FLOATING VANITY
- 4. HANDHELD SHOWER & RAIN HEAD