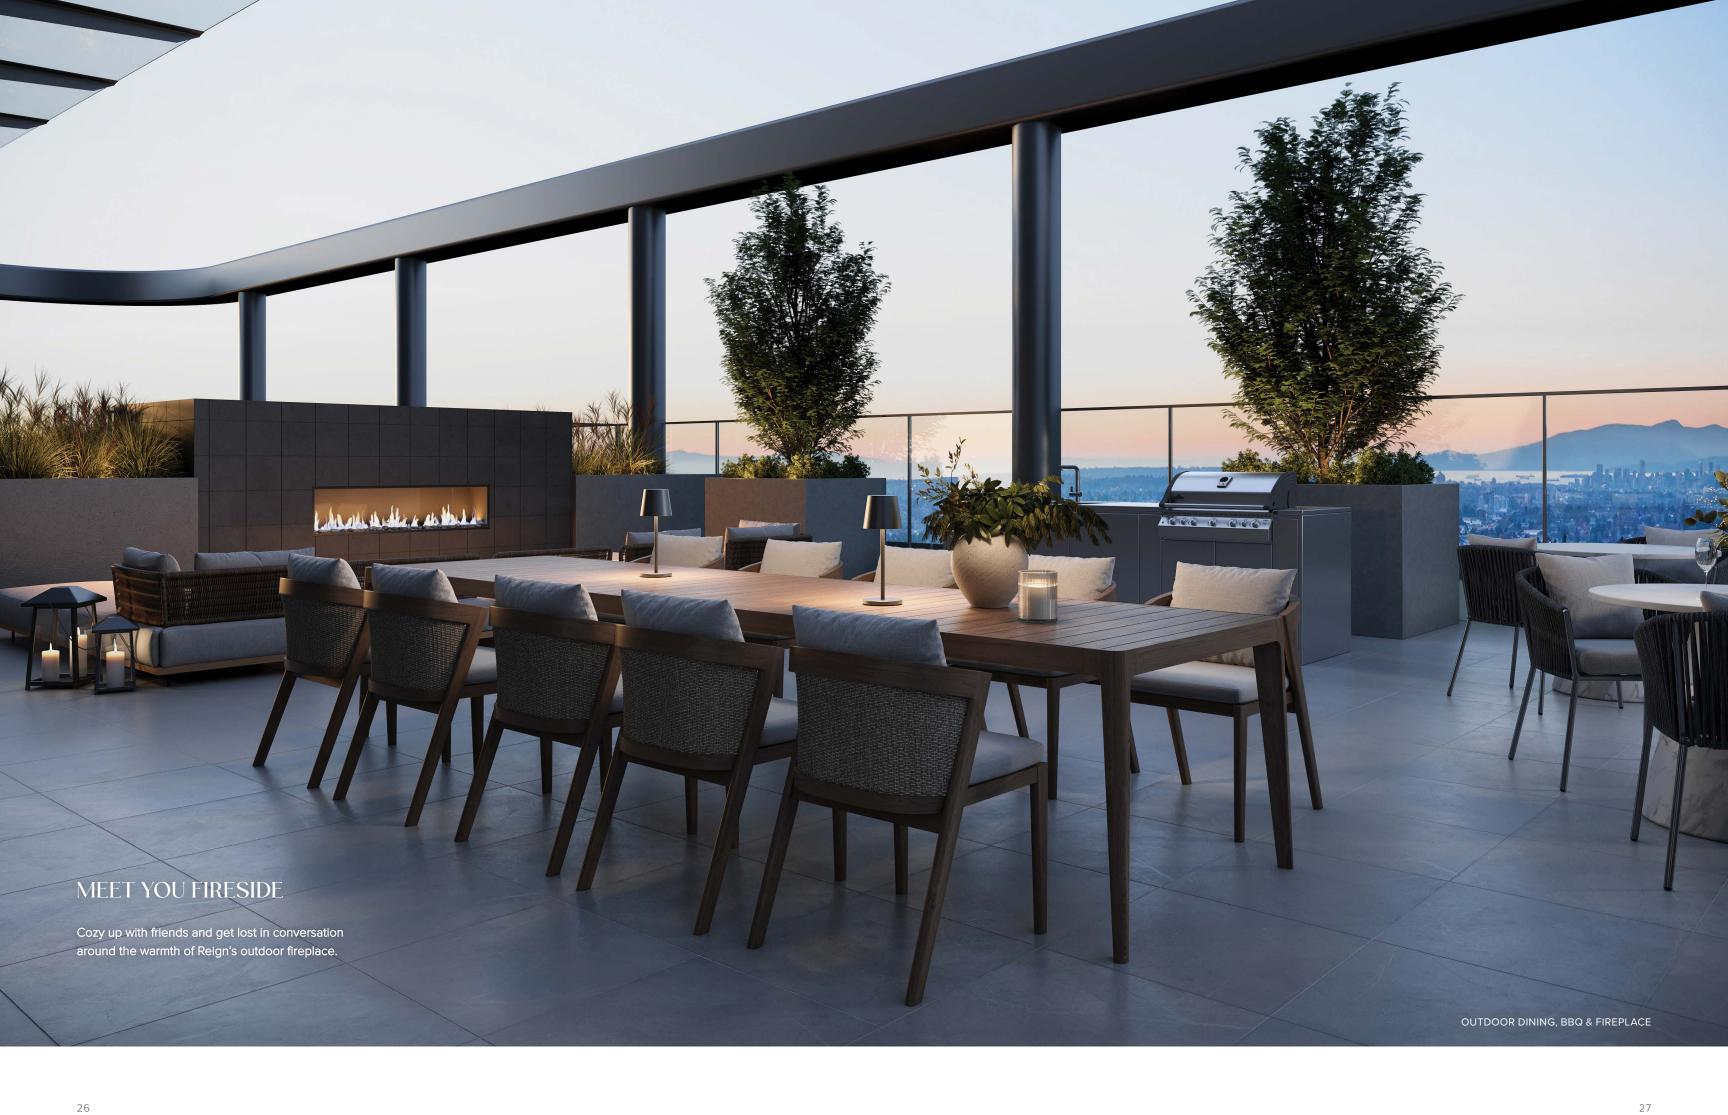

# AMENITIES MADE FOR CONTEMPORARY LIVING

At Reign, the essential amenities you need for an elevated way of life are an elevator stop away. Each of Reign's towers are outfitted with contemporary amenities that were designed with community in mind—and are accessible to all across both buildings—giving you ample space to gather with those you love. Optimize your productivity in the co-working space, or connect with colleagues in a designated meeting room. Find your rhythm in a fully-equipped fitness centre—whether that's shooting hoops with your neighbour on the basketball court, or a friendly game of pickleball. Take in the sunset as you entertain friends and family on the rooftop outdoor lounge, and keep kids and grandkids busy in the children's playroom.

### South Tower – Amenities Level 9

- Mini Putt
- Children's Play Room
- Theatre / Karaoke
- Indoor / Outdoor Co-working & Study Space
- Outdoor BBQ & Dining
- Chef's Kitchen
- Games Room with Fireplace
- Outdoor Seating with Fire Pit
- Sun Lounge
- Children's Playground

### North Tower – Rooftop Amenities Level 38

- Rain Showers
- Cold Plunge & Hot Tub
- Outdoor Dining, BBQ & Fireplace
- Chef's Kitchen with Long Table Seating
- Billiards Room
- 360 Degree Views of Downtown Vancouver, Metrotown's Skyline and more
- Lounge
- Steam Room
- Sauna Room

AN ALL-YEAR-ROUND RETREAT

Relax and unwind from the outdoor hot tub in the cooler months or take a refreshing dip in the cold plunge pool when temperatures rise.