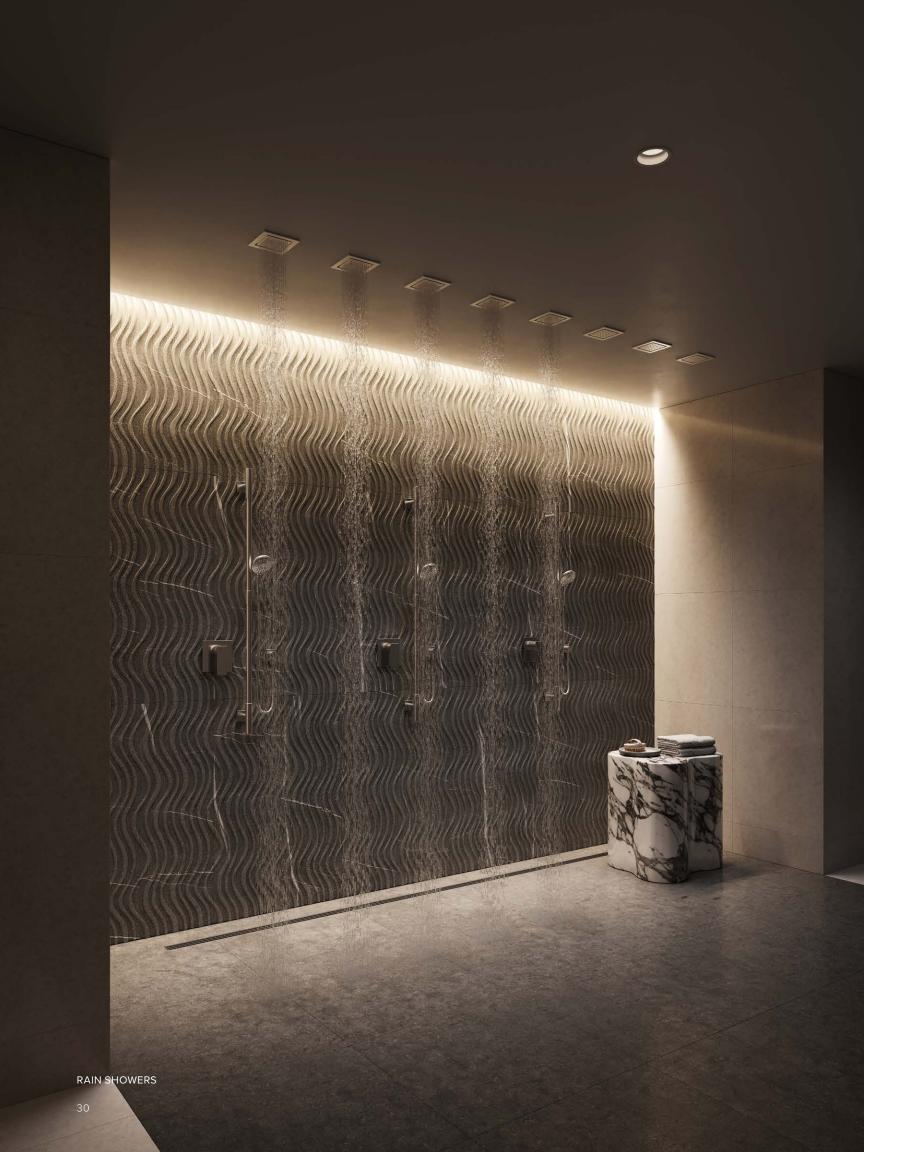

### North Tower – Rooftop Amenities Level 38

- Rain Showers
- Cold Plunge & Hot Tub
- Outdoor Dining, BBQ & Fireplace
- Chef's Kitchen with Long Table Seating
- Billiards Room
- 360 Degree Views of Downtown Vancouver, Metrotown's Skyline and more
- Lounge
- Steam Room
- Sauna Room