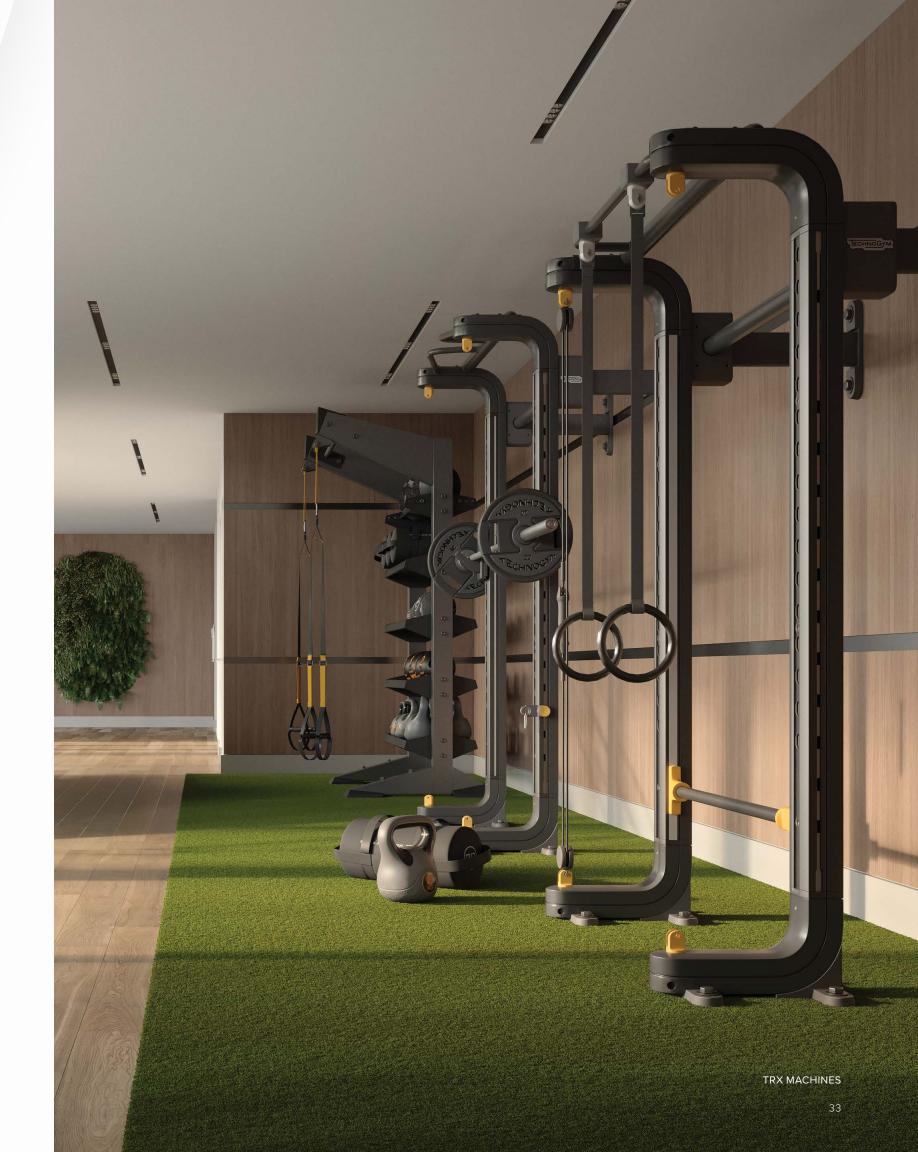

### North Tower – Amenities

- Fitness Amenity (L1)
- Fully-Equipped Double Height Fitness Centre
- Basketball Court
- Pickleball Court
- TRX Machines
- Yoga Studio
- Guest Suites (L3)
- Golf Simulator (L3)