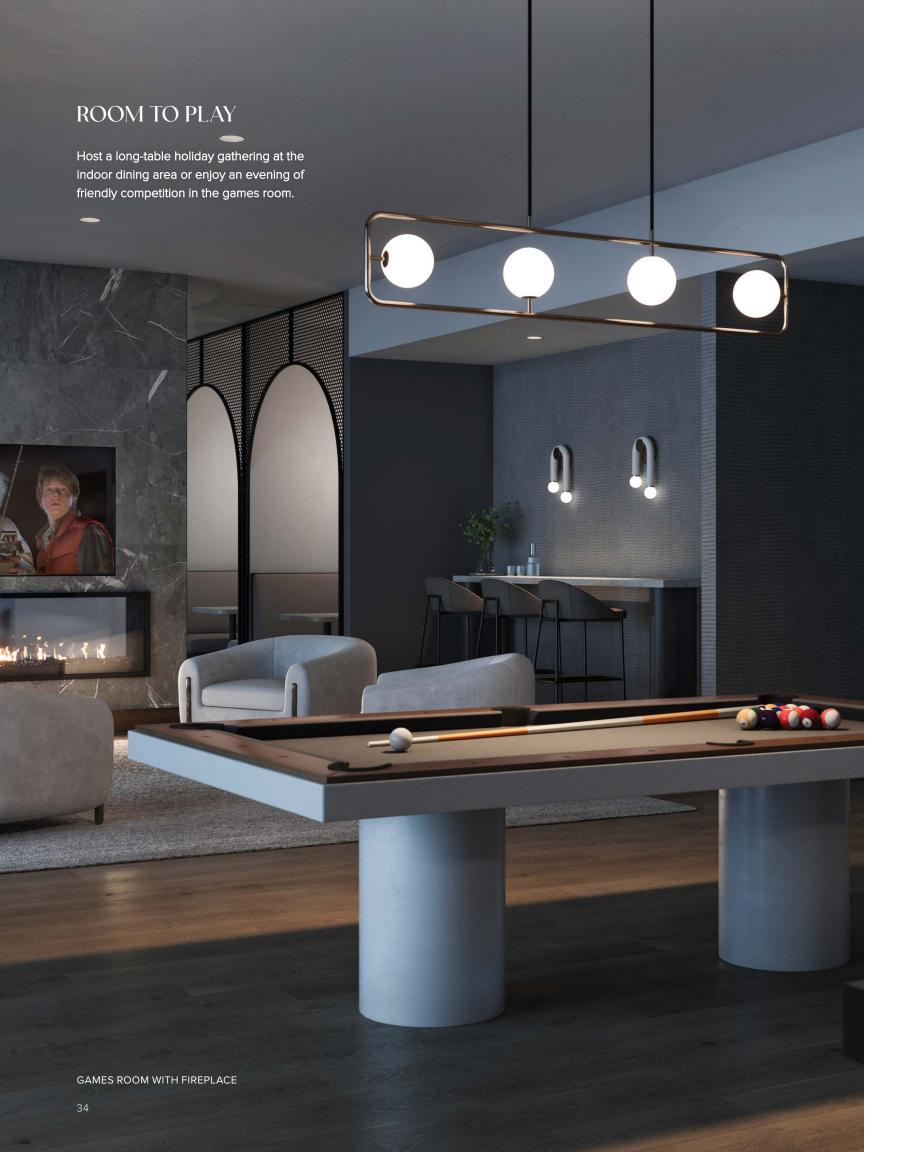

### South Tower – Amenities Level 9

- Mini Putt
- Children's Play Room
- Theatre / Karaoke
- Indoor / Outdoor Co-working & Study Space
- Outdoor BBQ & Dining
- Chef's Kitchen
- Games Room with Fireplace
- Outdoor Seating with Fire Pit
- Sun Lounge
- Children's Playground

### North Tower – Rooftop Amenities Level 38

- Rain Showers
- Cold Plunge & Hot Tub
- Outdoor Dining, BBQ & Fireplace
- Chef's Kitchen with Long Table Seating
- Billiards Room
- 360 Degree Views of Downtown Vancouver, Metrotown's Skyline and more
- Lounge
- Steam Room
- Sauna Room