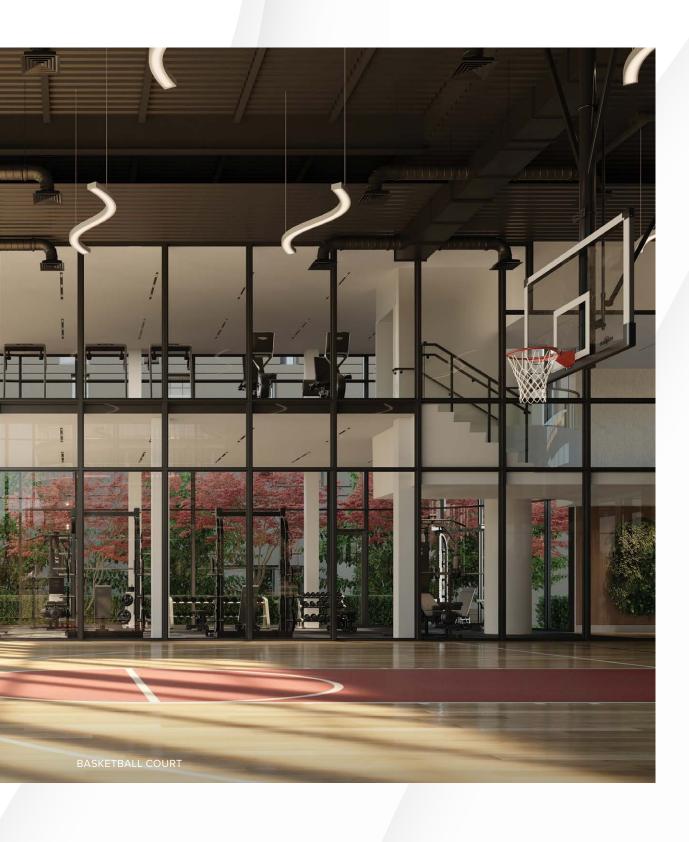

### North Tower – Amenities

- Fitness Amenity (L1)
- Fully-Equipped Double Height Fitness Centre
- Basketball Court
- Pickleball Court
- TRX Machines
- Yoga Studio
- Guest Suites (L3)
- Golf Simulator (L3)

### FIND YOUR STRIDE

Hit a personal best in the fully-equipped fitness centre, or perfect your lay-ups on the basketball court.