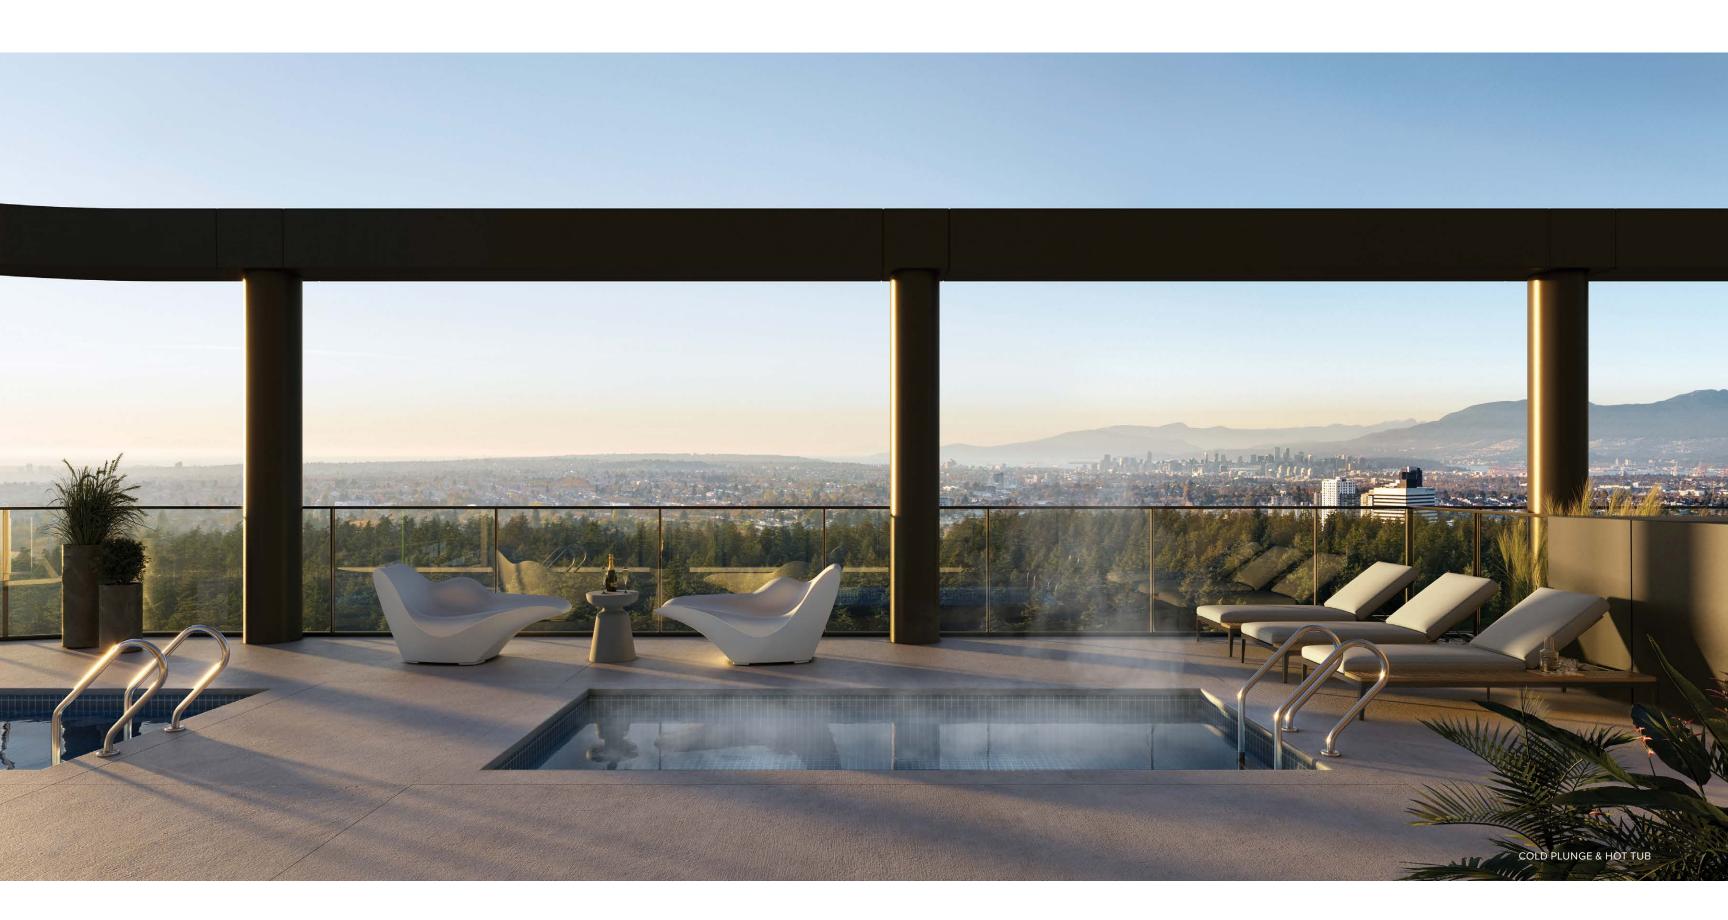

# NORTH TOWER ROOFTOP LEVEL 38

Take in the sunset and panoramic views from the 38th floor as you entertain friends and family on the rooftop lounge. Or find a peaceful moment in the sauna or steam room after a cold plunge.

### North Tower – Rooftop Amenities Level 38

- Rain Showers
- Cold Plunge & Hot Tub
- Outdoor Dining, BBQ & Fireplace
- Chef's Kitchen with Long Table Seating
- Billiards Room
- 360 Degree Views of Downtown Vancouver, Metrotown's Skyline and more
- Lounge
- Steam Room
- Sauna Room

AN ALL-YEAR-ROUND RETREAT

Relax and unwind from the outdoor hot tub in the cooler months or take a refreshing dip in the cold plunge pool when temperatures rise.