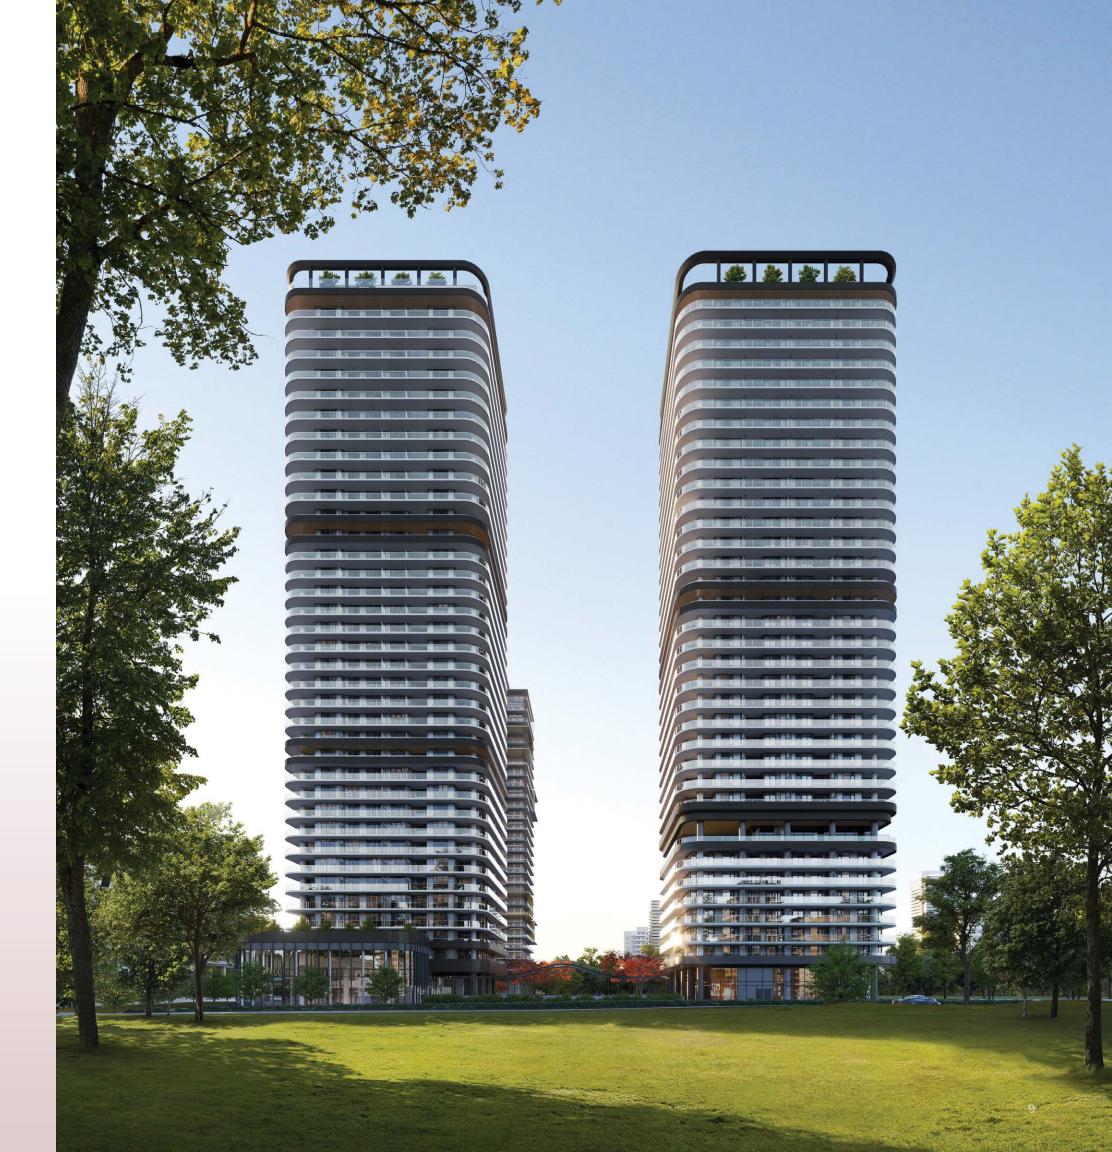

# INNOVATIVE FORM AND FUNCTION

Reign's sleek, distinctive structure is an intentional departure from the traditional design of neighbouring geometric towers.

With curved corners and a softened facade, Reign's architecture evokes a sense of movement, while providing residents with more indoor and outdoor living space.

# SOUTH TOWER