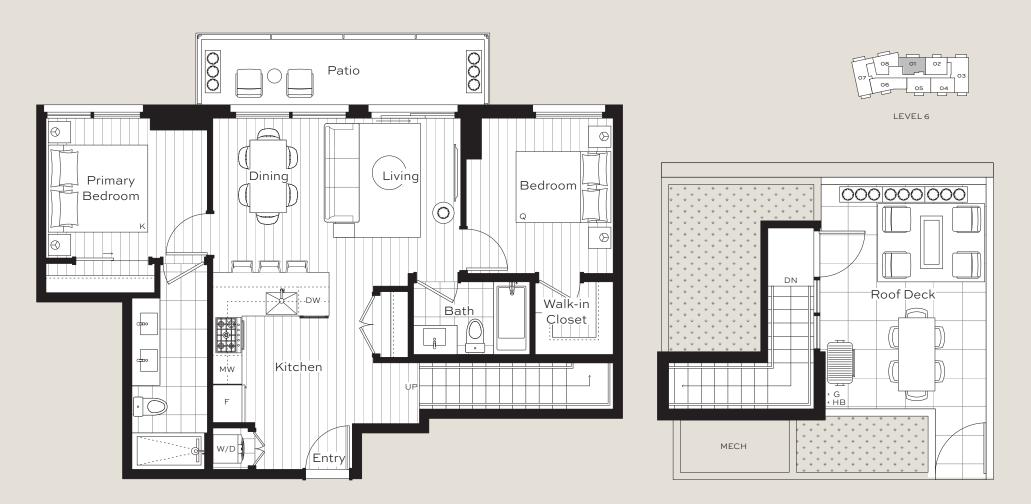

| 2 Bedroom, 2 Bath | Interior: | 917 st   |
|-------------------|-----------|----------|
|                   | Exterior: | 320 sf   |
| Plan PH1          | Total:    | 1,237 sf |

**N** 

2 Bedroom, 2 BathInterior:879 sfPlan PH2Total:1,164 sf