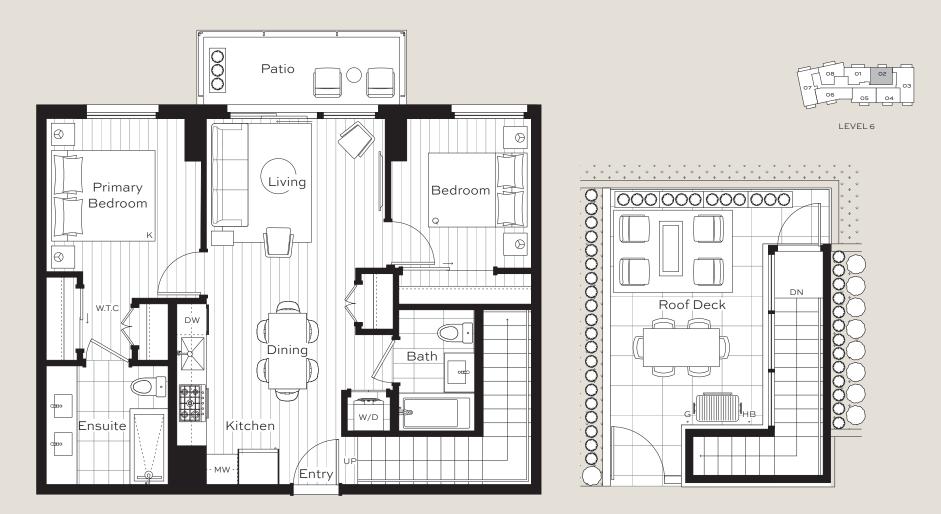

Interior: Exterior: Total:

1,314 sf 503 sf 1,817 sf

LEVEL 6

2 Bedroom, 2 BathInterior:803 sfPlan PH4Total:1,153 sf

LEVEL 6

2 Bedroom, 2 Bath *Plan PH5* Interior: Exterior: Total:

806 sf

297 sf