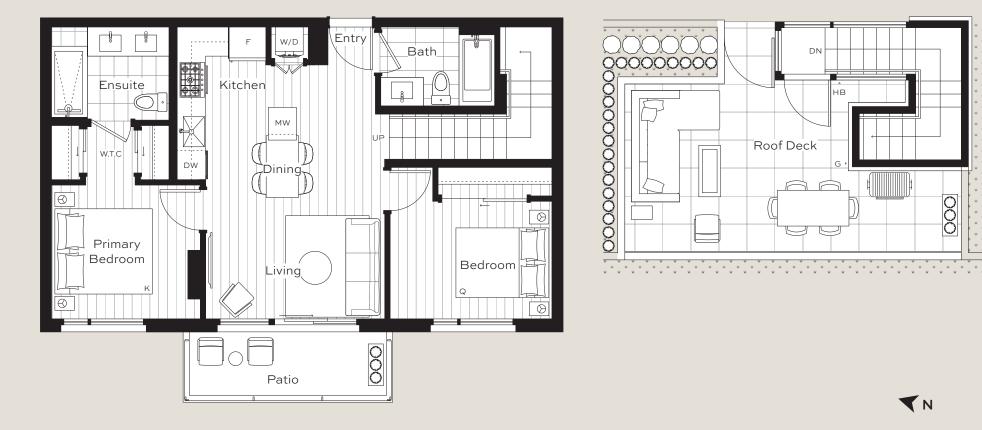

| 2 Bedroom, 2 Bath | Interior: | 917 st   |
|-------------------|-----------|----------|
|                   | Exterior: | 320 sf   |
| Plan PH1          | Total:    | 1,237 sf |

**N** 

2 Bedroom, 2 BathInterior:879 sfPlan PH2Total:1,164 sf