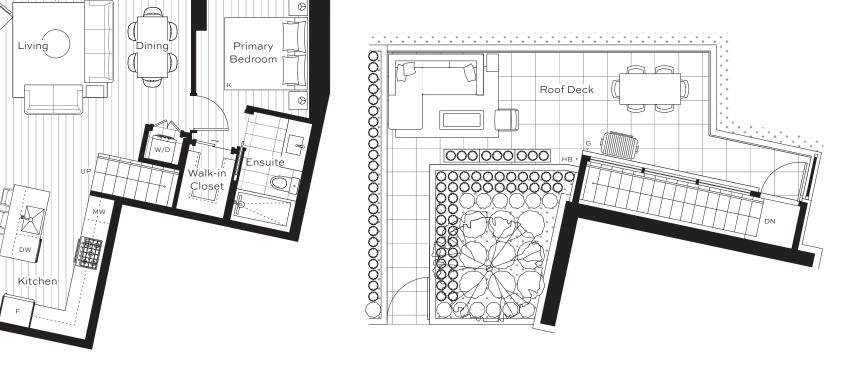

1,103 sf

LEVEL 6

**N** 

3 Bedroom, 2 Bath + FlexInterior:1,025 sfPlan PH6Total:1,410 sf

Bath 01 02 Entry Flex Kitchen -÷-Ensuite мw DW LEVEL 6  $\otimes$  $\otimes$ \_1 w.t.ċ Bedroom 🖾 Bedroom Q Q 20 Dining  $\otimes$  $\otimes$ h Living Primary Bedroom  $\bigcirc$ 000 Patio Roof Deck 000000000 