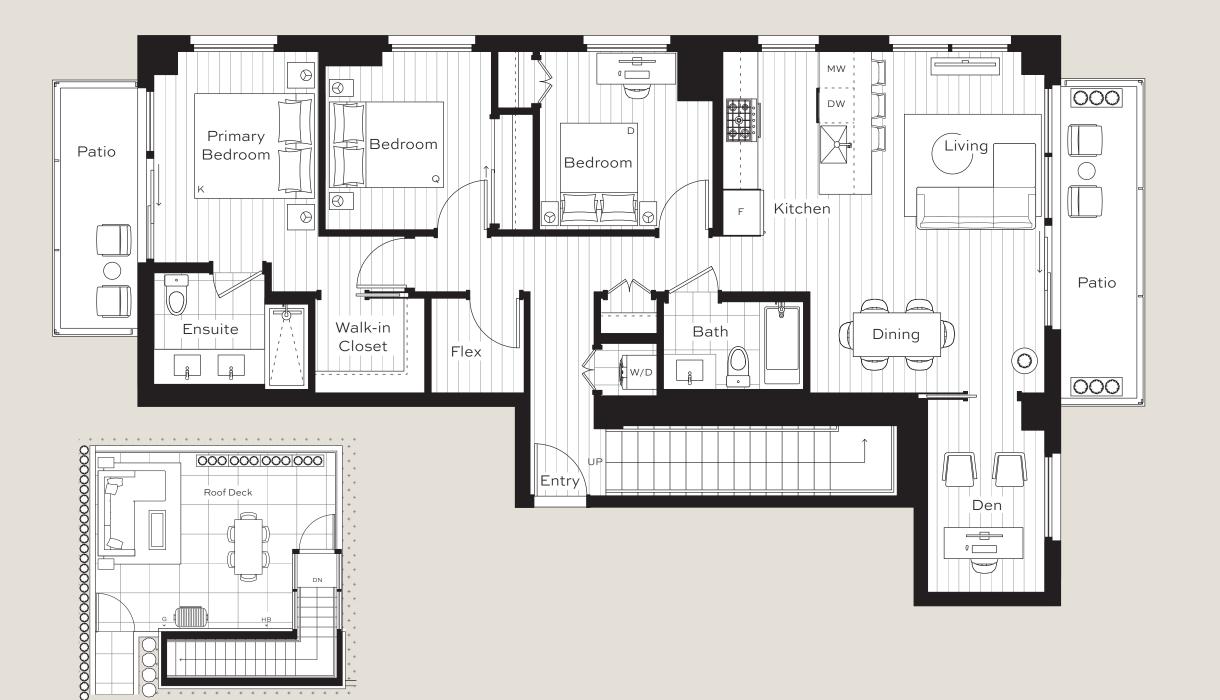

**N** 

3 Bedroom, 2 Bath + Flex + Den Plan PH3

magnum projects Itd.

This is not an offering for sale. Actual floorplans may have minor variations from the illustrations above. Any such offering can only be made with a disclosure statement. The developer reserves the right to make changes and modifications to the information contained herein without prior notice. E.&O.E.

Interior: Exterior: Total:

1,314 sf 503 sf 1,817 sf

LEVEL 6

2 Bedroom, 2 BathInterior:803 sfPlan PH4Total:1,153 sf

LEVEL 6

2 Bedroom, 2 Bath *Plan PH5* Interior: Exterior: Total:

806 sf

297 sf