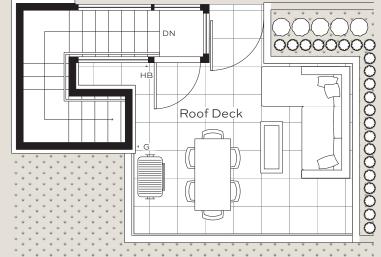

| 2 Bedroom, 2 Bath | Interior: | 917 st   |
|-------------------|-----------|----------|
|                   | Exterior: | 320 sf   |
| Plan PH1          | Total:    | 1,237 sf |

**N** 

2 Bedroom, 2 BathInterior:879 sfPlan PH2Total:1,164 sf