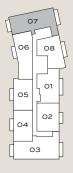

1,103 sf

LEVEL 6

**N** 

3 Bedroom, 2 Bath + FlexInterior:1,025 sfPlan PH6Total:1,410 sf

Bath 01 02 Entry Flex Kitchen -÷-Ensuite мw DW LEVEL 6  $\otimes$  $\otimes$ \_1 w.t.ċ Bedroom 🖾 Bedroom Q Q 20 Dining  $\otimes$  $\otimes$ h Living Primary Bedroom  $\bigcirc$ 000 Patio Roof Deck 000000000 