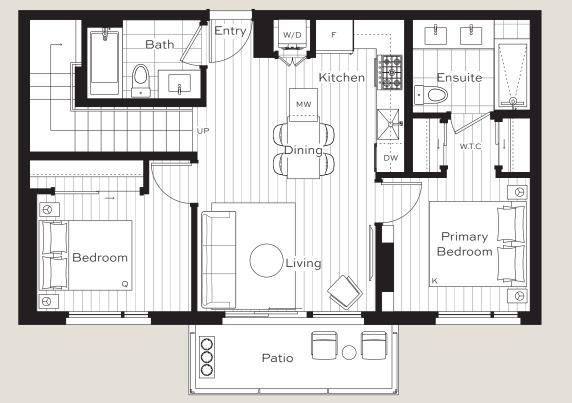

| 2 Bedroom, 2 Bath | Interior: | 917 st   |
|-------------------|-----------|----------|
|                   | Exterior: | 320 sf   |
| Plan PH1          | Total:    | 1,237 sf |

**N** 

2 Bedroom, 2 BathInterior:879 sfPlan PH2Total:1,164 sf