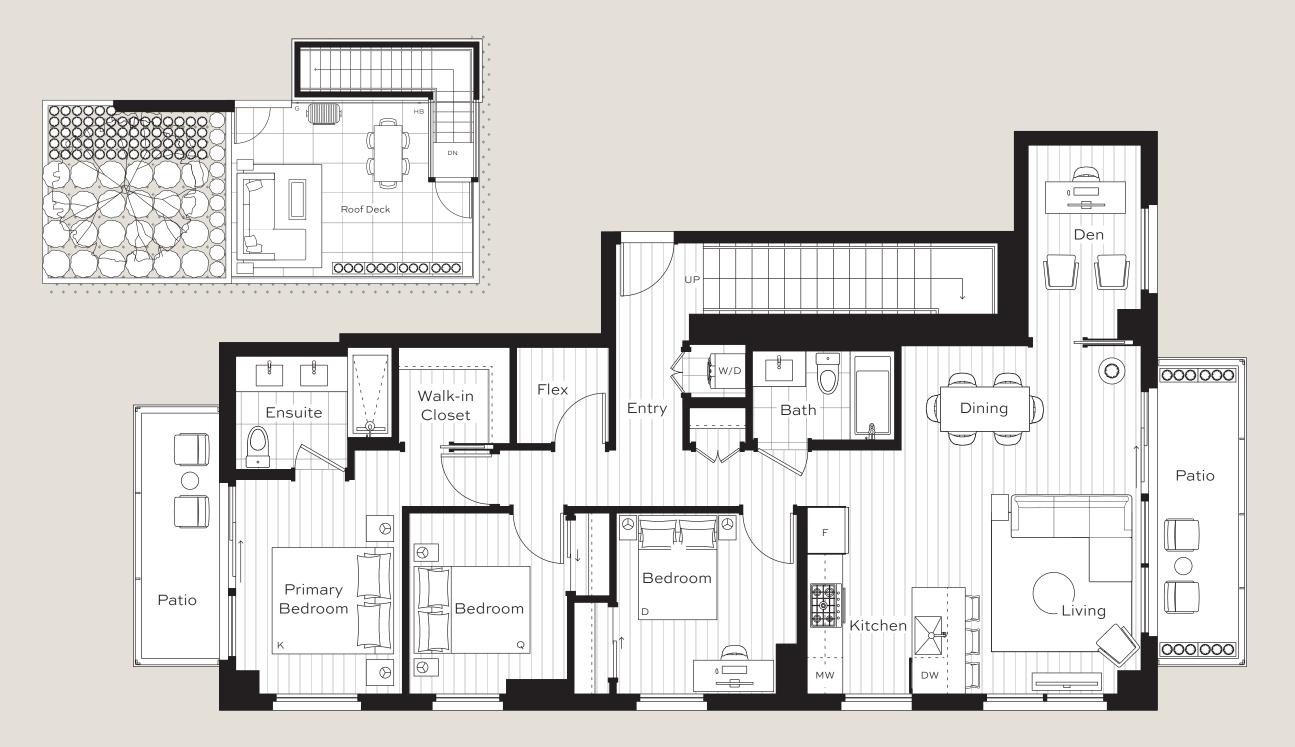

**N** 

3 Bedroom, 2 Bath + Flex + Den Plan PH3

magnum projects Itd.

This is not an offering for sale. Actual floorplans may have minor variations from the illustrations above. Any such offering can only be made with a disclosure statement. The developer reserves the right to make changes and modifications to the information contained herein without prior notice. E.&O.E.

Interior: Exterior: Total:

1,314 sf 503 sf 1,817 sf

LEVEL 6

2 Bedroom, 2 BathInterior:803 sfPlan PH4Total:1,153 sf

LEVEL 6

2 Bedroom, 2 Bath *Plan PH5* Interior: Exterior: Total:

806 sf

297 sf