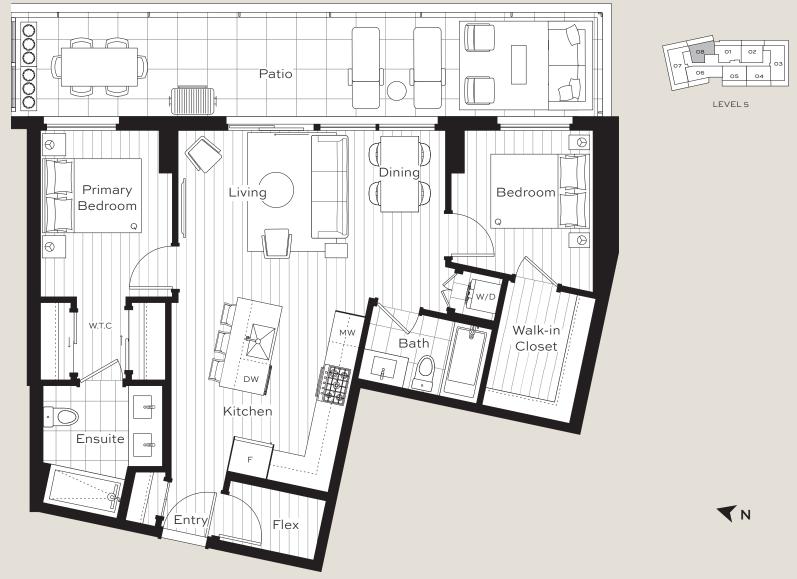

LEVEL 5

**N** 

| 2 Bedroom, 2 Bath + Flex | Interior: | 771 sf   |
|--------------------------|-----------|----------|
|                          | Exterior: | 255 sf   |
| Plan C7 (505)            | Total:    | 1,026 sf |