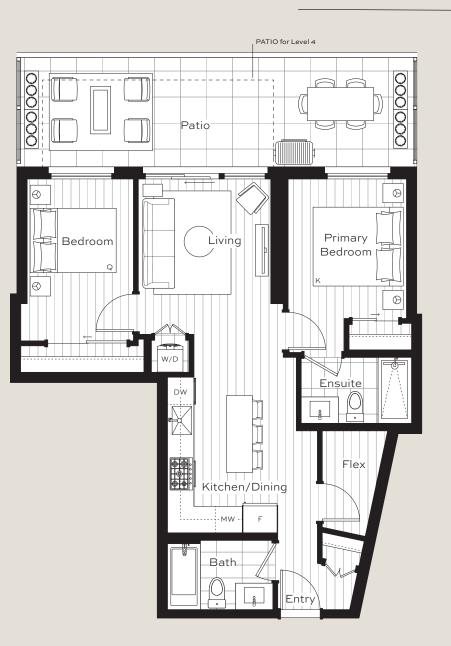

| 2 Bedroom, 2 Bath + Flex              | Interio |
|---------------------------------------|---------|
| · · · · · · · · · · · · · · · · · · · | Exterio |
| Plan C1                               | Total:  |

Interior: 775 sf Exterior: 242 sf Total: 1,017 sf

LEVEL1

**N** 

| 2 Bedroom, 2 Bath + Flex | Interic |
|--------------------------|---------|
| ·                        | Exteri  |
| Plan C2                  | Total:  |