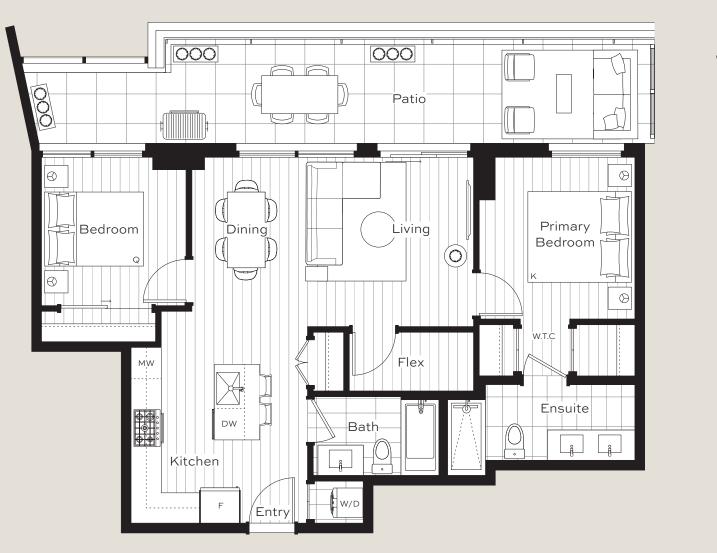

| 2 Bedroom, 2 Bath + Flex              | Interio |
|---------------------------------------|---------|
| · · · · · · · · · · · · · · · · · · · | Exterio |
| Plan C1                               | Total:  |

Interior: 775 sf Exterior: 242 sf Total: 1,017 sf

LEVEL1

**N** 

| 2 Bedroom, 2 Bath + Flex | Interic |
|--------------------------|---------|
| ·                        | Exteri  |
| Plan C2                  | Total:  |