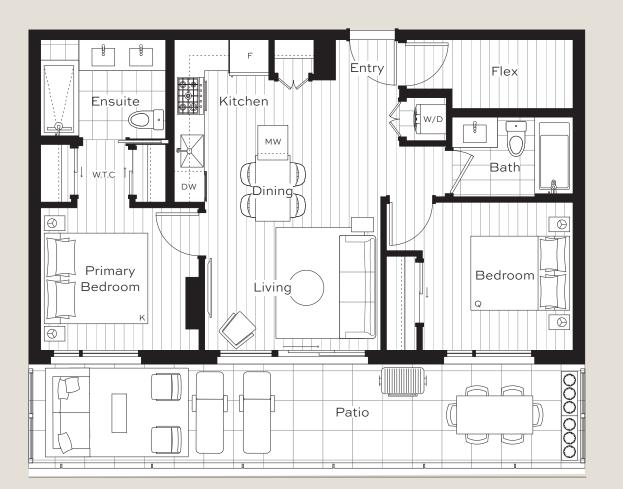

| 2 Bedroom, 2 Bath + Flex              | Interio |
|---------------------------------------|---------|
| · · · · · · · · · · · · · · · · · · · | Exterio |
| Plan C1                               | Total:  |

Interior: 775 sf Exterior: 242 sf Total: 1,017 sf

LEVEL1

**N** 

| 2 Bedroom, 2 Bath + Flex | Interic |
|--------------------------|---------|
| ·                        | Exteri  |
| Plan C2                  | Total:  |