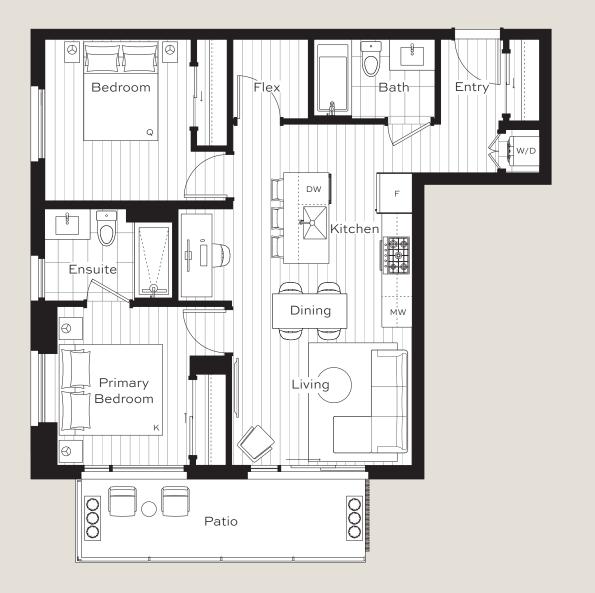

Interior: 815 sf Exterior: 118 sf Total: 933 sf

| 2 Bedroom, 2 Bath + Flex | Interior: | 887 sf |
|--------------------------|-----------|--------|
|                          | Exterior: | 73 sf  |
| Plan C3                  | Total:    | 960 sf |