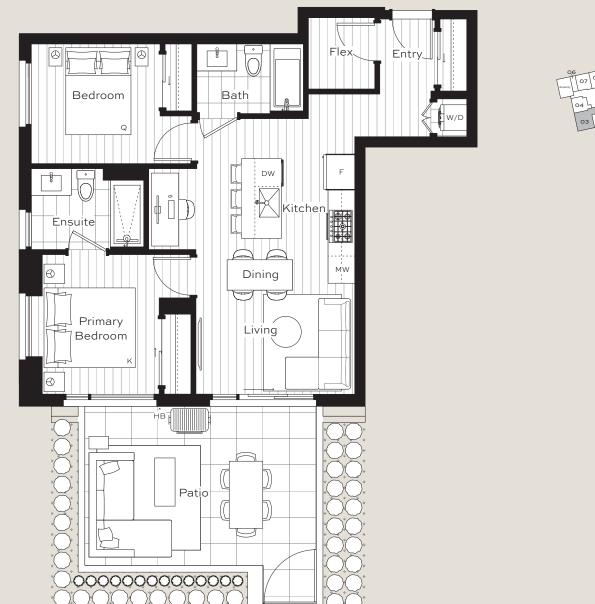

| 2 Bedroom, 2 Bath + Flex              | Interio |
|---------------------------------------|---------|
| · · · · · · · · · · · · · · · · · · · | Exterio |
| Plan C1                               | Total:  |

Interior: 775 sf Exterior: 242 sf Total: 1,017 sf

LEVEL1

**N** 

| 2 Bedroom, 2 Bath + Flex | Interic |
|--------------------------|---------|
| ·                        | Exteri  |
| Plan C2                  | Total:  |