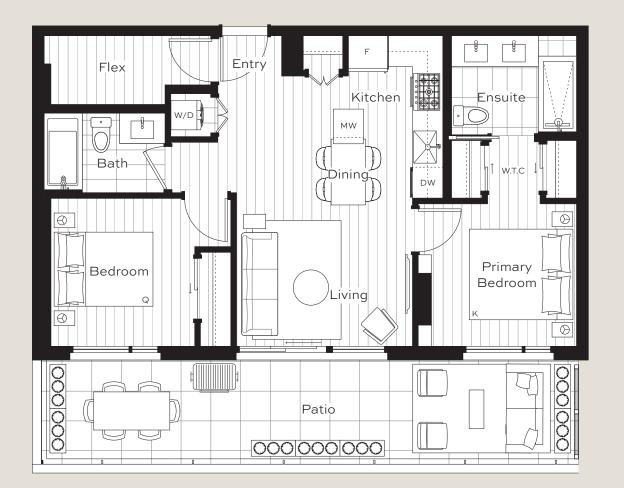

Interior: 815 sf Exterior: 118 sf Total: 933 sf

| 2 Bedroom, 2 Bath + Flex | Interior: | 887 sf |
|--------------------------|-----------|--------|
|                          | Exterior: | 73 sf  |
| Plan C3                  | Total:    | 960 sf |