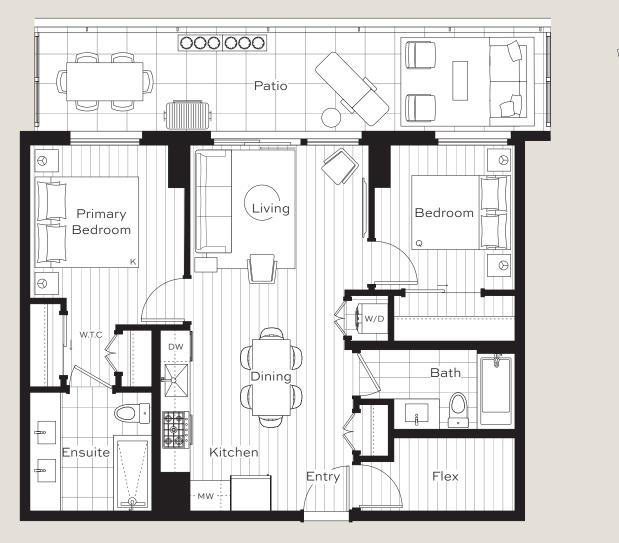

Interior: 815 sf Exterior: 118 sf Total: 933 sf

| 2 Bedroom, 2 Bath + Flex | Interior: | 887 sf |
|--------------------------|-----------|--------|
|                          | Exterior: | 73 sf  |
| Plan C3                  | Total:    | 960 sf |