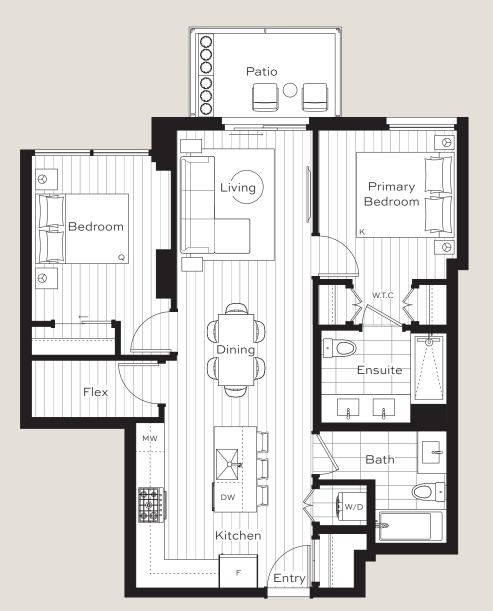

2 Bedroom, 2 Bath + Flex *Plan C4* 

Interior: 791 sf Exterior: 127-272 sf Total: 918-1,063 sf

**N** 

| 2 Bedroom, 2 Bath + Flex | Interior: | 871 st   |
|--------------------------|-----------|----------|
| ·                        | Exterior: | 288 sf   |
| Plan C5                  | Total:    | 1,159 sf |