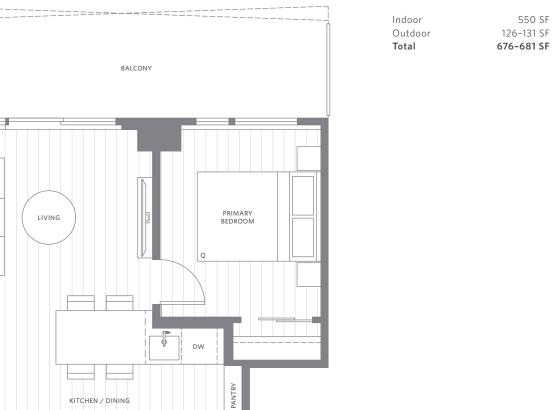

# Plan A1

## 1 Bedroom 1 Bathroom

TOWNLINE X (E) Canderel

TownLINE X CFCanGerel
The developer reserves the right to make changes, modifications or substitutions to the building design, specifications and floor plans should they be necessary. Final floor plans may be a mirror
image of the floor plans shown. Balcom/patio sizes vary floor to floor. Interior square footage and room sizes are based on preliminary survey measurements. The size are and floring for sale. Any such offering can and you be made by way of disclosure statement. E & 0.E.