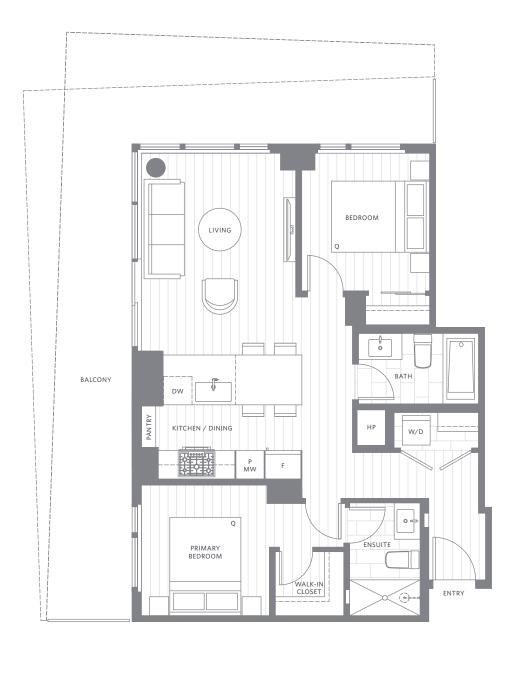

## Plan A2

## 1 Bedroom 1 Bathroom

128'

P MW

32'

Townline × (E) Canderel

ENTRY

ΗP

BATH

W/D

0

The developer reserves the right to make changes, modifications or substitutions to the building design, specifications and floor plans should they be necessary. Final floor plans may be a mirror image of the floor plans shown. Balcony/patio sizes vary floor to floor. Interior square footage and room sizes are based on preliminary survey measurements. Sizes are approximate and actual square footage may vary from the final survey and architectural drawings. This is not an othering for sale. Any such offering can sale, how and by way of disclosure statement. E. & 0.E.