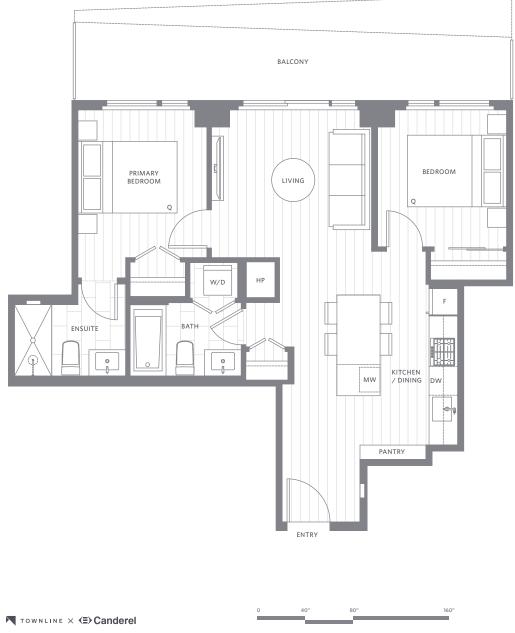

## Plan A2

## 1 Bedroom 1 Bathroom

128'

P MW

32'

Townline × (E) Canderel

ENTRY

ΗP

BATH

W/D

0

The developer reserves the right to make changes, modifications or substitutions to the building design, specifications and floor plans should they be necessary. Final floor plans may be a mirror image of the floor plans shown. Balcony/patio sizes vary floor to floor. Interior square footage and room sizes are based on preliminary survey measurements. Sizes are approximate and actual square footage may vary from the final survey and architectural drawings. This is not an othering for sale. Any such offering can sale, how and by way of disclosure statement. E. & 0.E.