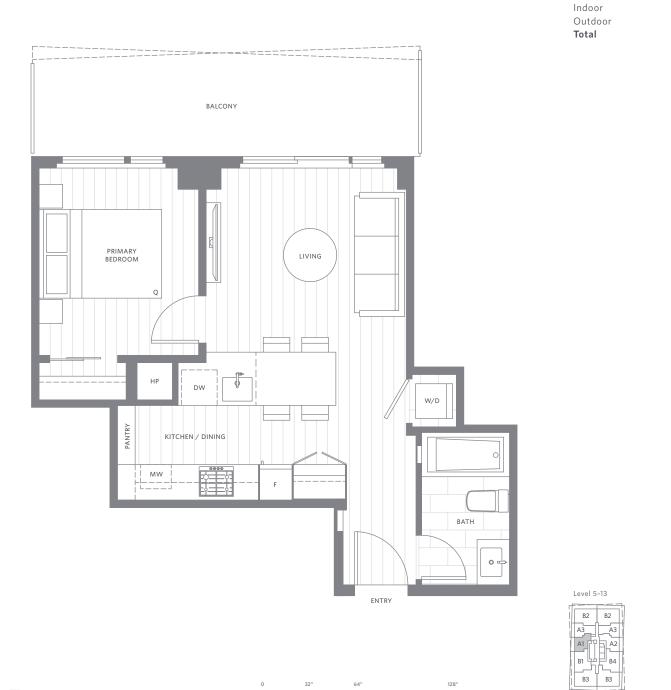

# Plan A1

## 1 Bedroom 1 Bathroom

TOWNLINE X (E) Canderel

TownLINE X CFCanGerel
The developer reserves the right to make changes, modifications or substitutions to the building design, specifications and floor plans should they be necessary. Final floor plans may be a mirror
image of the floor plans shown. Balcom/patio sizes vary floor to floor. Interior square footage and room sizes are based on preliminary survey measurements. The size are and floring for sale. Any such offering can and you be made by way of disclosure statement. E & 0.E.

## 1 Bedroom 1 Bathroom

| Indoor  | 515-516 SF |
|---------|------------|
| Outdoor | 104-144 SF |
| Total   | 619-660 SF |

The developer reserves the right to make changes, modifications or substitutions to the building design, specifications and floor plans should they be necessary. Final floor plans may be a mirror image of the floor plans shown. Balcom/patio sizes vary floor to floor. Interior square footage and room sizes are based on preliminary survey measurements. Sizes are approximate and actual square footage may vary from the final survey and architectural drawings. This is not an othering for sale. Any such offering can sale, but we made by way of disclosure statement. E. & 0.E.

Level 5-13

B2 \_\_\_\_\_A3

~

B3