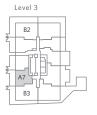

# Plan A7

## 1 Bedroom 1 Bathroom

| Indoor  | 544 SF |
|---------|--------|
| Outdoor | 249 SF |
| Total   | 793 SF |
|         |        |

## 2 Bedroom 2 Bathroom

| Indoor  | 777 SF   |
|---------|----------|
| Outdoor | 625 SF   |
| Total   | 1,402 SF |

The developer reserves the right to make changes, modifications or substitutions to the building design, specifications and floor plans should they be necessary. Final floor plans may be a mirror image of the floor plans shown. Balcony/patio sizes vary floor to floor. Interior square footage and room sizes are based on preliminary survey measurements. Sizes are approximate and actual square footage may vary from the final survey and architectural drawings. This is not an offering for sale. Any such offering can sale, how not disclosure statement. E. & O.E. Level 3