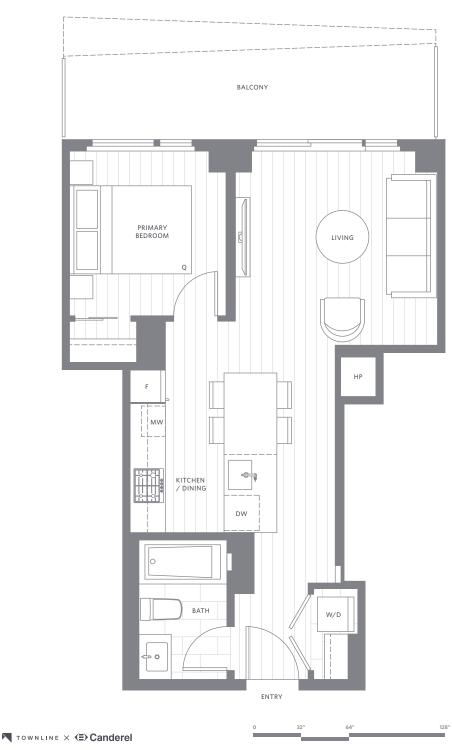

# Plan A3

## 1 Bedroom 1 Bathroom

| Indoor  | 515-516 SF |
|---------|------------|
| Outdoor | 104-144 SF |
| Total   | 619-660 SF |

The developer reserves the right to make changes, modifications or substitutions to the building design, specifications and floor plans should they be necessary. Final floor plans may be a mirror image of the floor plans shown. Balcom/patio sizes vary floor to floor. Interior square footage and room sizes are based on preliminary survey measurements. Sizes are approximate and actual square footage may vary from the final survey and architectural drawings. This is not an othering for sale. Any such offering can sale, but we made by way of disclosure statement. E. & 0.E.