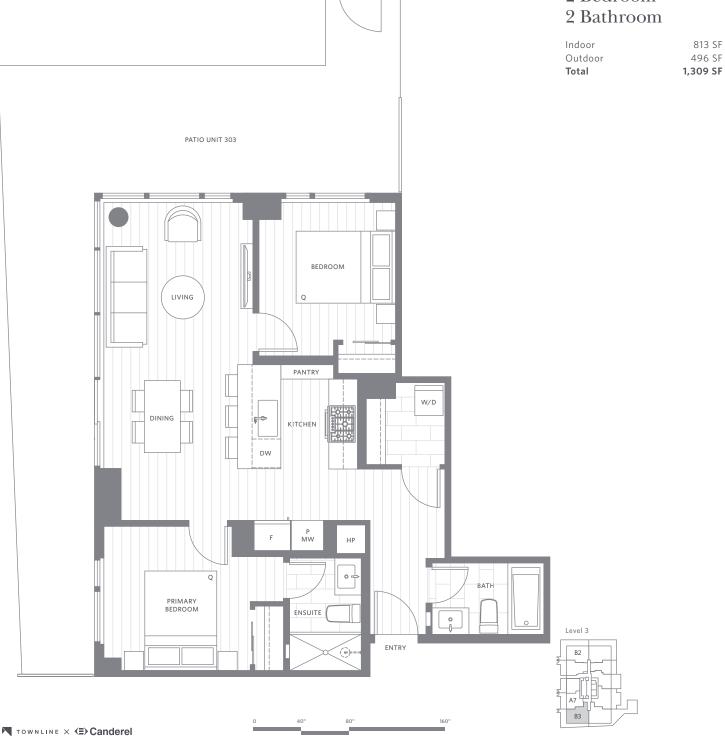

## 2 Bedroom 2 Bathroom

| Indoor  | 777 SF   |
|---------|----------|
| Outdoor | 625 SF   |
| Total   | 1,402 SF |

The developer reserves the right to make changes, modifications or substitutions to the building design, specifications and floor plans should they be necessary. Final floor plans may be a mirror image of the floor plans shown. Balcony/patio sizes vary floor to floor. Interior square footage and room sizes are based on preliminary survey measurements. Sizes are approximate and actual square footage may vary from the final survey and architectural drawings. This is not an offering for sale. Any such offering can sale, how not disclosure statement. E. & O.E. Level 3