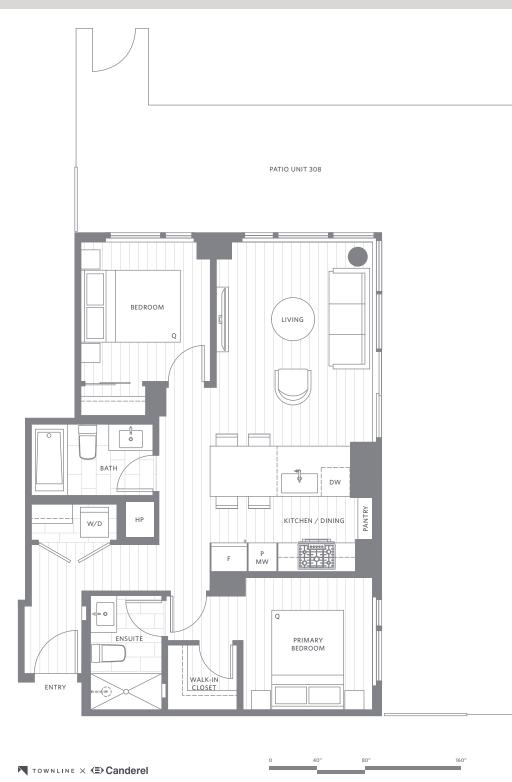

# Plan A7

## 1 Bedroom 1 Bathroom

| Indoor  | 544 SF |
|---------|--------|
| Outdoor | 249 SF |
| Total   | 793 SF |
|         |        |