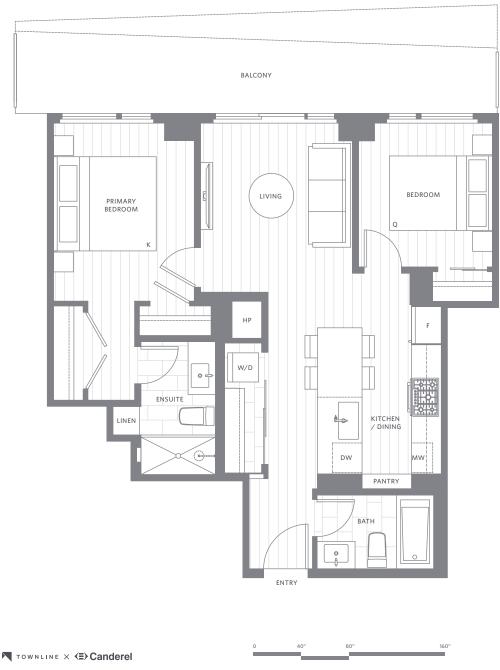

# Plan C1

## 3 Bedroom 2 Bathroom

| Total   | 1,150-1,183 SF |
|---------|----------------|
| Outdoor | 231-264 SF     |
| Indoor  | 919 SF         |