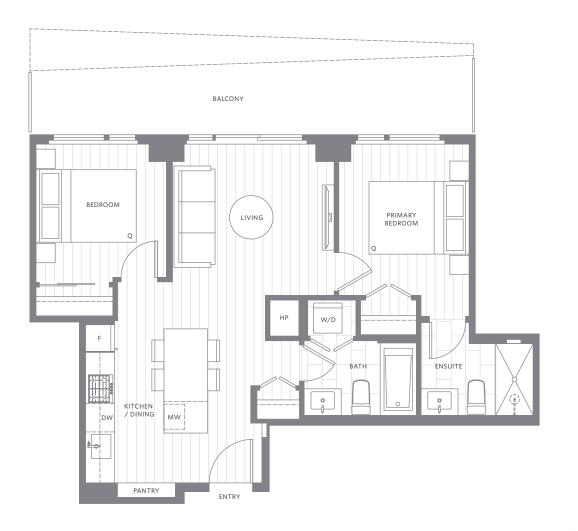

# Plan A7

## 1 Bedroom 1 Bathroom

| Indoor  | 544 SF |
|---------|--------|
| Outdoor | 249 SF |
| Total   | 793 SF |
|         |        |