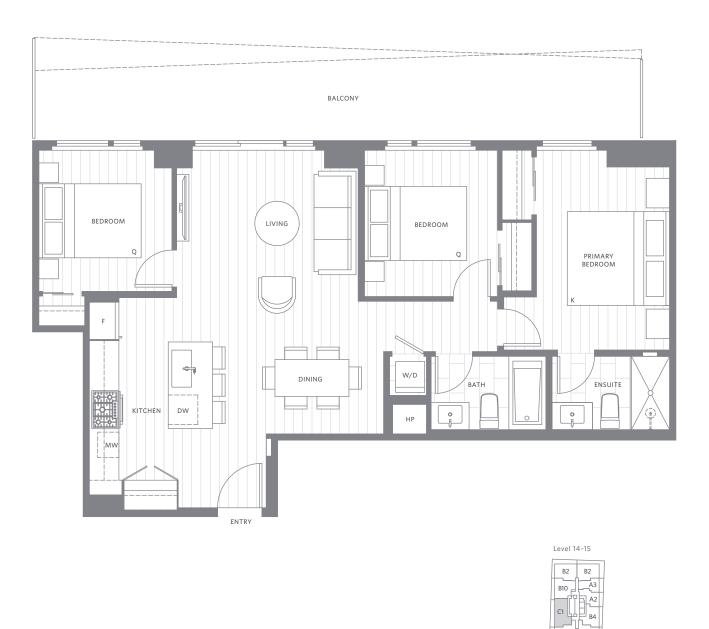

# Plan C1

## 3 Bedroom 2 Bathroom

| Total   | 1,150-1,183 SF |
|---------|----------------|
| Outdoor | 231-264 SF     |
| Indoor  | 919 SF         |