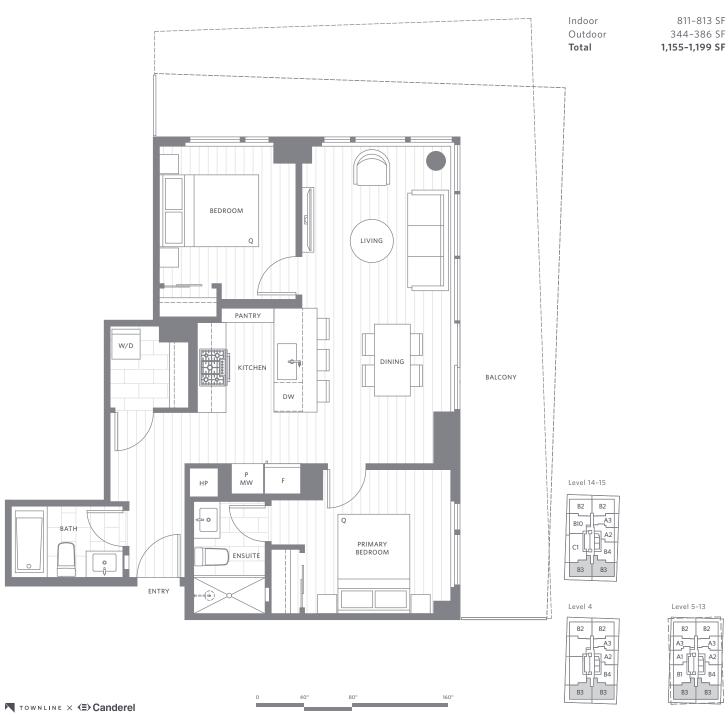

### 2 Bedroom 2 Bathroom

| Indoor  | 777 SF         |
|---------|----------------|
| Outdoor | 344-386 SF     |
| Total   | 1,121-1,163 SF |

#### TOWNLINE X (E) Canderel

The developer reserves the right to make changes, modifications or substitutions to the building design, specifications and floor plans should they be necessary. Final floor plans may be a mirro image of the floor plans shown. Balcon/yatio sizes vary floor to floor. Interior square footage and room sizes are based on preliminary survey measurements. Sizes are approximate and actual square footage may vary from the final survey and architecturial drawings. This is not an offering for sale. Any such offering can sale, but we and by avoir of disclosure statement. E. & O.E.

Level 5-13