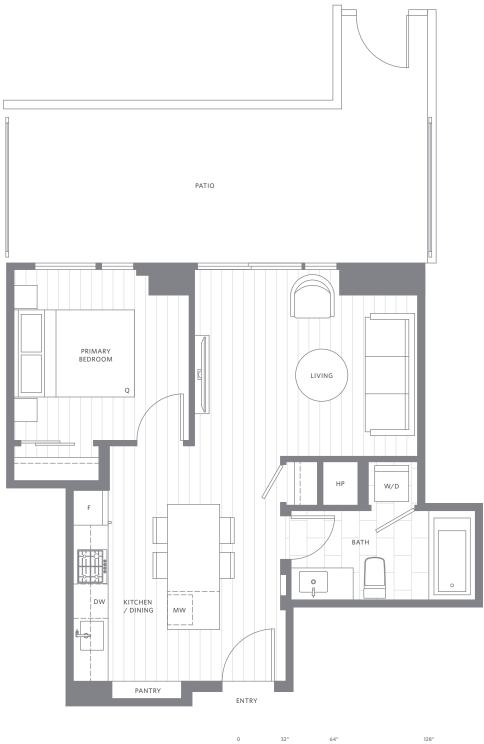

# Plan A1

## 1 Bedroom 1 Bathroom

TOWNLINE X (E) Canderel

TownLINE X CFCanGerel
The developer reserves the right to make changes, modifications or substitutions to the building design, specifications and floor plans should they be necessary. Final floor plans may be a mirror
image of the floor plans shown. Balcom/patio sizes vary floor to floor. Interior square footage and room sizes are based on preliminary survey measurements. The size are and floring for sale. Any such offering can and you be made by way of disclosure statement. E & 0.E.