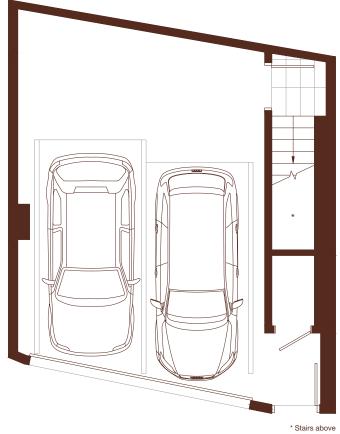

2 BEDROOM. 2.5 BATH + DEN INTERIOR: 1.281 SQ FT EXTERIOR: 109 SQ FT





LEVEL 2

LEVEL 1



1/2

## wesgroup



2 BEDROOM. 2.5 BATH + DEN INTERIOR: 1.281 SQ FT EXTERIOR: 109 SQ FT





PRIVATE GARAGE



2 BEDROOM, 2.5 BATH + DEN INTERIOR: 1,281 SQ FT EXTERIOR: 110 SQ FT





LEVEL 1

LEVEL 2



1/2

## wesgroup







PRIVATE GARAGE







LEVEL 1

LEVEL 2



The developer reserves the right to modify or make substitutes to the building design, specifications and floorplans should they be necessary. Renderings, views, balcony/terrace sizes and layouts may differ than what is shown. E.&O.E.

## wesgroup







PRIVATE GARAGE



2 BEDROOM. 2.5 BATH + DEN INTERIOR: 1,415 SQ FT EXTERIOR: 121 SQ FT





LEVEL 1

LEVEL 2









PRIVATE GARAGE



3 BEDROOM, 2.5 BATH + DEN INTERIOR: 1,529 SQ FT EXTERIOR: 93 SQ FT





LEVEL 1



LEVEL 2



## wesgroup





\* Stairs above



PRIVATE GARAGE