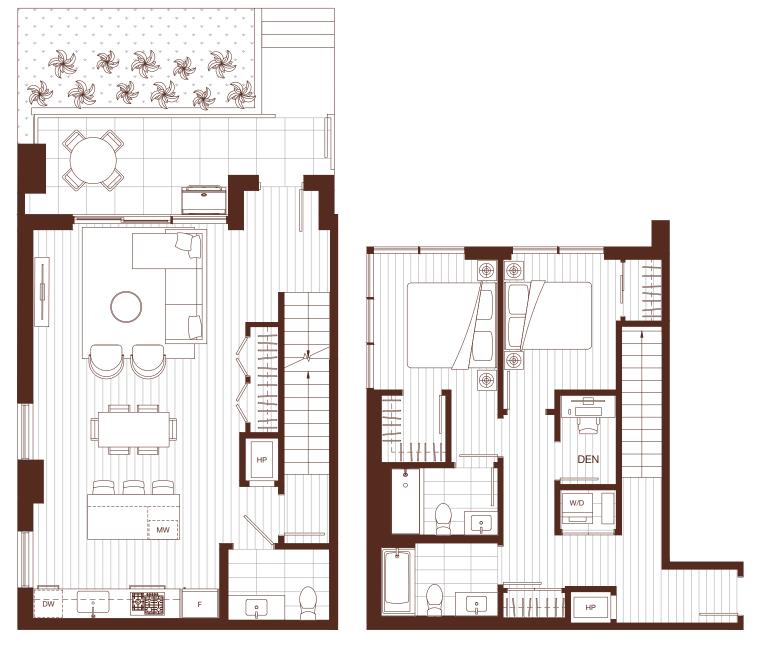

2 BEDROOM. 2.5 BATH + DEN INTERIOR: 1.281 SQ FT EXTERIOR: 109 SQ FT

LEVEL 2

LEVEL 1

1/2

## wesgroup

2 BEDROOM. 2.5 BATH + DEN INTERIOR: 1.281 SQ FT EXTERIOR: 109 SQ FT

PRIVATE GARAGE

2 BEDROOM, 2.5 BATH + DEN INTERIOR: 1,281 SQ FT EXTERIOR: 110 SQ FT

LEVEL 1

LEVEL 2

1/2