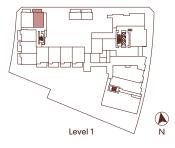

2 BEDROOM. 2.5 BATH + DEN INTERIOR: 1.281 SQ FT EXTERIOR: 109 SQ FT

LEVEL 2

LEVEL 1

1/2

## wesgroup

2 BEDROOM. 2.5 BATH + DEN INTERIOR: 1.281 SQ FT EXTERIOR: 109 SQ FT

PRIVATE GARAGE

2 BEDROOM, 2.5 BATH + DEN INTERIOR: 1,281 SQ FT EXTERIOR: 110 SQ FT

LEVEL 1

LEVEL 2

1/2