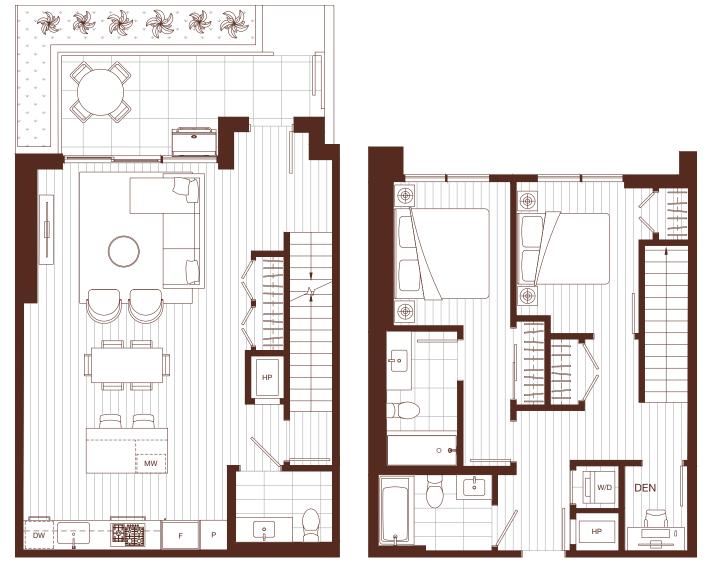

2 BEDROOM. 2.5 BATH + DEN INTERIOR: 1.281 SQ FT EXTERIOR: 109 SQ FT

LEVEL 2

LEVEL 1

1/2

## wesgroup

2 BEDROOM. 2.5 BATH + DEN INTERIOR: 1.281 SQ FT EXTERIOR: 109 SQ FT

PRIVATE GARAGE

2 BEDROOM, 2.5 BATH + DEN INTERIOR: 1,281 SQ FT EXTERIOR: 110 SQ FT

LEVEL 1

LEVEL 2

1/2