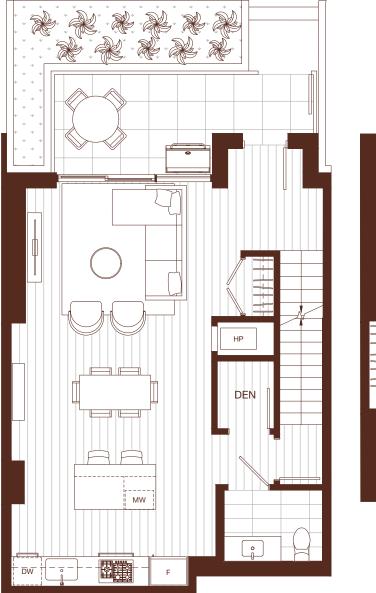

2 BEDROOM. 2.5 BATH + DEN INTERIOR: 1.281 SQ FT EXTERIOR: 109 SQ FT

LEVEL 2

LEVEL 1

1/2

## wesgroup

2 BEDROOM. 2.5 BATH + DEN INTERIOR: 1.281 SQ FT EXTERIOR: 109 SQ FT

PRIVATE GARAGE

2 BEDROOM, 2.5 BATH + DEN INTERIOR: 1,281 SQ FT EXTERIOR: 110 SQ FT

LEVEL 1

LEVEL 2

1/2