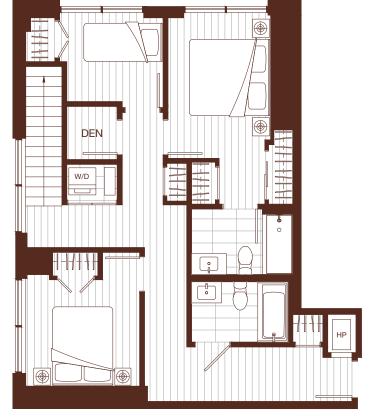

2 BEDROOM. 2.5 BATH + DEN INTERIOR: 1.281 SQ FT EXTERIOR: 109 SQ FT

LEVEL 2

LEVEL 1

1/2

## wesgroup

2 BEDROOM. 2.5 BATH + DEN INTERIOR: 1.281 SQ FT EXTERIOR: 109 SQ FT

PRIVATE GARAGE

2 BEDROOM, 2.5 BATH + DEN INTERIOR: 1,281 SQ FT EXTERIOR: 110 SQ FT

LEVEL 1

LEVEL 2

1/2