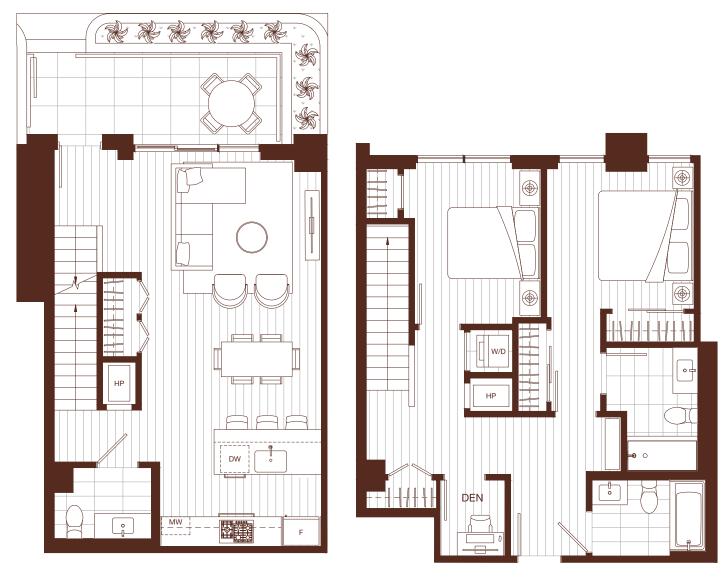

2 BEDROOM. 2.5 BATH + DEN INTERIOR: 1.281 SQ FT EXTERIOR: 109 SQ FT

LEVEL 2

LEVEL 1

1/2

## wesgroup

2 BEDROOM. 2.5 BATH + DEN INTERIOR: 1.281 SQ FT EXTERIOR: 109 SQ FT

PRIVATE GARAGE

2 BEDROOM, 2.5 BATH + DEN INTERIOR: 1,281 SQ FT EXTERIOR: 110 SQ FT

LEVEL 1

LEVEL 2

1/2