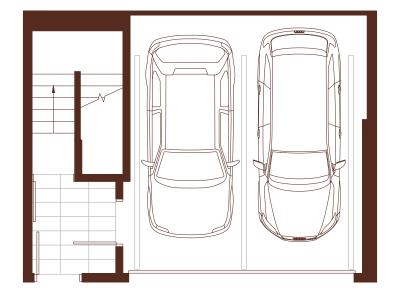

## wesgroup

2 BEDROOM. 2.5 BATH + DEN INTERIOR: 1.281 SQ FT EXTERIOR: 109 SQ FT

PRIVATE GARAGE

2 BEDROOM, 2.5 BATH + DEN INTERIOR: 1,281 SQ FT EXTERIOR: 110 SQ FT

LEVEL 1

LEVEL 2

1/2