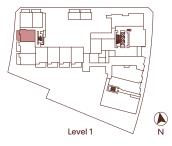

2 BEDROOM. 2.5 BATH + DEN INTERIOR: 1.281 SQ FT EXTERIOR: 109 SQ FT

LEVEL 2

LEVEL 1

1/2

## wesgroup

2 BEDROOM. 2.5 BATH + DEN INTERIOR: 1.281 SQ FT EXTERIOR: 109 SQ FT

PRIVATE GARAGE

2 BEDROOM, 2.5 BATH + DEN INTERIOR: 1,281 SQ FT EXTERIOR: 110 SQ FT

LEVEL 1

LEVEL 2

1/2