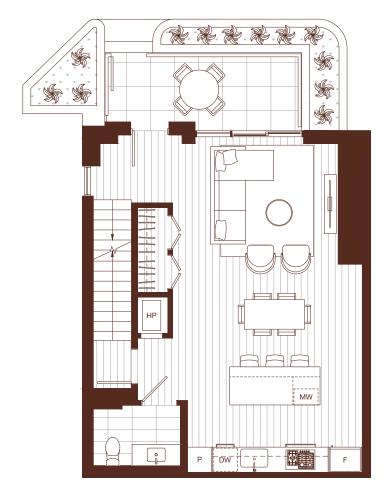

2 BEDROOM. 2.5 BATH + DEN INTERIOR: 1.281 SQ FT EXTERIOR: 109 SQ FT

LEVEL 2

LEVEL 1

1/2

## wesgroup

2 BEDROOM. 2.5 BATH + DEN INTERIOR: 1.281 SQ FT EXTERIOR: 109 SQ FT

PRIVATE GARAGE

2 BEDROOM, 2.5 BATH + DEN INTERIOR: 1,281 SQ FT EXTERIOR: 110 SQ FT

LEVEL 1

LEVEL 2

1/2