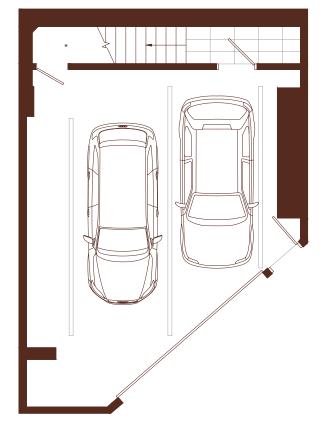

## wesgroup

2 BEDROOM. 2.5 BATH + DEN INTERIOR: 1.281 SQ FT EXTERIOR: 109 SQ FT

PRIVATE GARAGE

2 BEDROOM, 2.5 BATH + DEN INTERIOR: 1,281 SQ FT EXTERIOR: 110 SQ FT

LEVEL 1

LEVEL 2

1/2

## wesgroup

PRIVATE GARAGE

LEVEL 1

LEVEL 2

The developer reserves the right to modify or make substitutes to the building design, specifications and floorplans should they be necessary. Renderings, views, balcony/terrace sizes and layouts may differ than what is shown. E.&O.E.