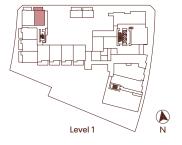

1 BEDROOM, 1 BATH + DEN INTERIOR: 589 SQ FT EXTERIOR: 61-67 SQ FT

1 BEDROOM, 1 BATH + DEN INTERIOR: 592 SQ FT EXTERIOR: 73 SQ FT

1 BEDROOM. 1 BATH + DEN INTERIOR: 594 SQ FT EXTERIOR: 76-78 SQ FT

LEVEL 1 LEVEL 2

LEVEL 1 LEVEL 2

2 BEDROOM, 2 BATH + DEN + FLEX

INTERIOR: 1,212-1,277 SQ FT EXTERIOR: 151 SQ FT

LEVEL 2

LEVEL 1

2 BEDROOM. 2 BATH + DEN INTERIOR: 814-855 SQ FT EXTERIOR: 160-183 SQ FT

\* Den layouts vary

2 BEDROOM, 2 BATH + DEN INTERIOR: 846 SQ FT EXTERIOR: 154 SQ FT