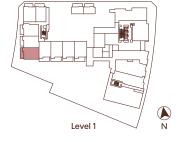

LEVEL 1 LEVEL 2

2 BEDROOM, 2 BATH + DEN + FLEX

INTERIOR: 1,212-1,277 SQ FT EXTERIOR: 151 SQ FT

LEVEL 2

LEVEL 1

2 BEDROOM. 2 BATH + DEN INTERIOR: 814-855 SQ FT EXTERIOR: 160-183 SQ FT

\* Den layouts vary

2 BEDROOM, 2 BATH + DEN INTERIOR: 846 SQ FT EXTERIOR: 154 SQ FT