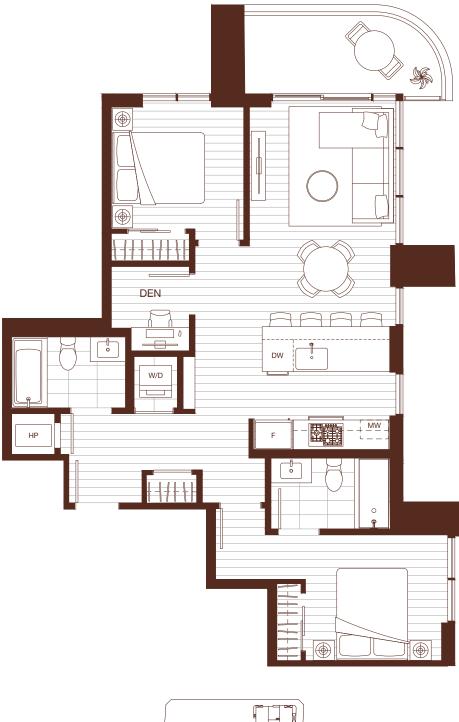

1 BEDROOM, 1 BATH + DEN INTERIOR: 589 SQ FT EXTERIOR: 61-67 SQ FT

1 BEDROOM, 1 BATH + DEN INTERIOR: 592 SQ FT EXTERIOR: 73 SQ FT

1 BEDROOM. 1 BATH + DEN INTERIOR: 594 SQ FT EXTERIOR: 76-78 SQ FT

LEVEL 1 LEVEL 2