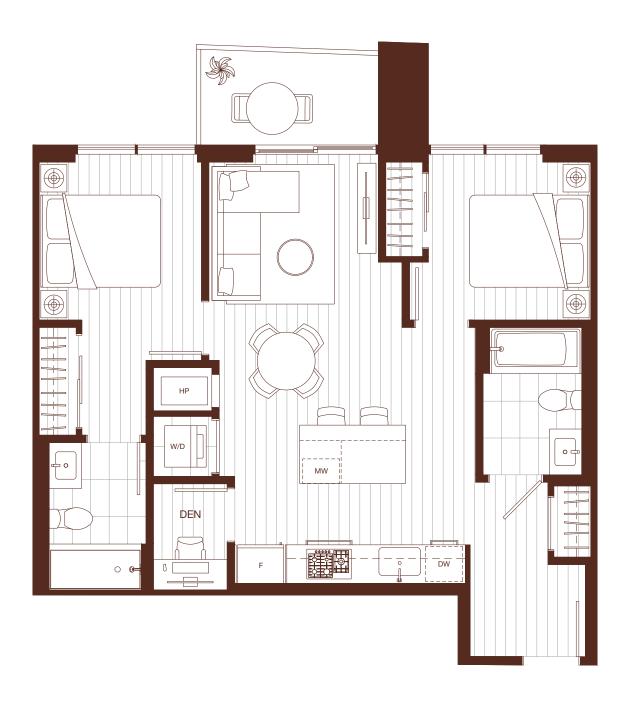

LEVEL 1 LEVEL 2

2 BEDROOM, 2 BATH + DEN + FLEX

INTERIOR: 1,212-1,277 SQ FT EXTERIOR: 151 SQ FT

LEVEL 2

LEVEL 1

2 BEDROOM. 2 BATH + DEN INTERIOR: 814-855 SQ FT EXTERIOR: 160-183 SQ FT

\* Den layouts vary

2 BEDROOM, 2 BATH + DEN INTERIOR: 846 SQ FT EXTERIOR: 154 SQ FT

## 2 B INT

2 BEDROOM. 2 BATH + DEN INTERIOR: 865 SQ FT EXTERIOR: 90-290 SQ FT