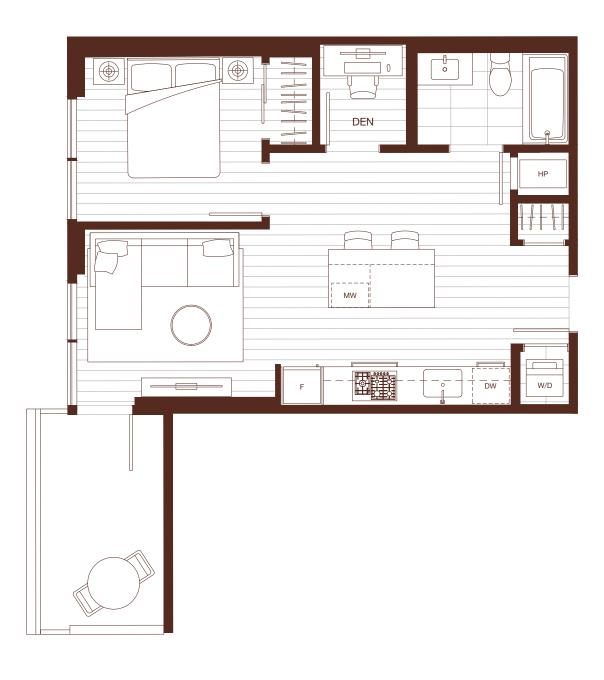

STUDIO, 1 BATH + DEN INTERIOR: 485 SQ FT EXTERIOR: 39-147 SQ FT

1 BEDROOM, 1 BATH + DEN INTERIOR: 536-538 SQ FT EXTERIOR: 44-104 SQ FT

1 BEDROOM, 1 BATH + DEN INTERIOR: 544-546 SQ FT EXTERIOR: 37 SQ FT

1 BEDROOM, 1 BATH + DEN INTERIOR: 545-547 SQ FT EXTERIOR: 47-181 SQ FT

### Harlin

\* W/D locations vary

The developer reserves the right to modify or make substitutes to the building design, specifications and floorplans should they be necessary. Renderings, views, balcony/terrace sizes and layouts may differ than what is shown. E.&O.E. \* Interior step on level 3 terrace units. \* Floorplans may be mirrored.