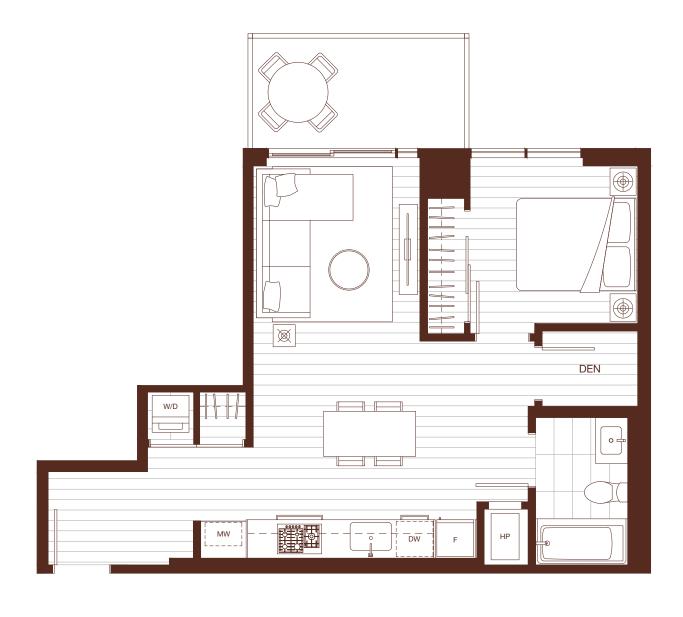

STUDIO, 1 BATH + DEN INTERIOR: 485 SQ FT EXTERIOR: 39-147 SQ FT

1 BEDROOM, 1 BATH + DEN INTERIOR: 536-538 SQ FT EXTERIOR: 44-104 SQ FT

1 BEDROOM, 1 BATH + DEN INTERIOR: 544-546 SQ FT EXTERIOR: 37 SQ FT

1 BEDROOM, 1 BATH + DEN INTERIOR: 545-547 SQ FT EXTERIOR: 47-181 SQ FT