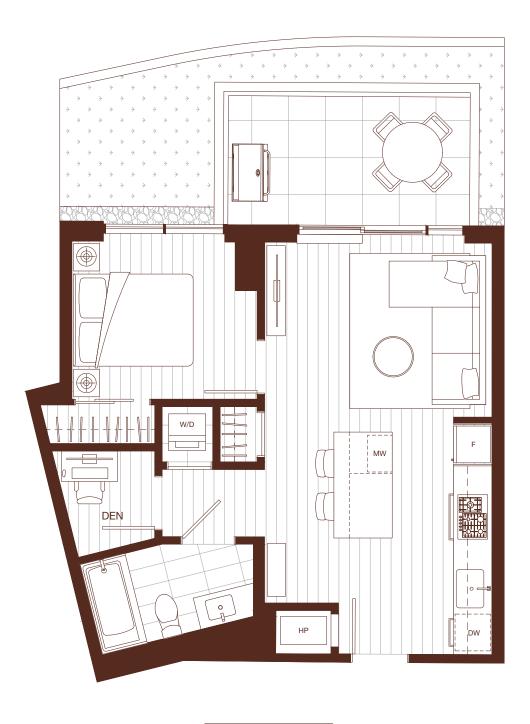

STUDIO, 1 BATH + DEN INTERIOR: 485 SQ FT EXTERIOR: 39-147 SQ FT

1 BEDROOM, 1 BATH + DEN INTERIOR: 536-538 SQ FT EXTERIOR: 44-104 SQ FT

1 BEDROOM, 1 BATH + DEN INTERIOR: 544-546 SQ FT EXTERIOR: 37 SQ FT

1 BEDROOM, 1 BATH + DEN INTERIOR: 545-547 SQ FT EXTERIOR: 47-181 SQ FT

### Harlin

\* W/D locations vary

The developer reserves the right to modify or make substitutes to the building design, specifications and floorplans should they be necessary. Renderings, views, balcony/terrace sizes and layouts may differ than what is shown. E.&O.E. \* Interior step on level 3 terrace units. \* Floorplans may be mirrored.