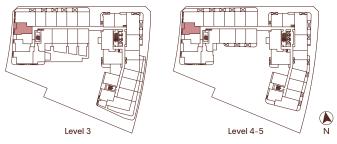

1 BEDROOM, 1 BATH + DEN INTERIOR: 560 SQ FT EXTERIOR: 76-79 SQ FT

1 BEDROOM, 1 BATH + DEN INTERIOR: 566-639 SQ FT EXTERIOR: 48-370 SQ FT

### Harlin

\* W/D locations vary

The developer reserves the right to modify or make substitutes to the building design, specifications and floorplans should they be necessary. Renderings, views, balcony/terrace sizes and layouts may differ than what is shown. E.&O.E. \* Interior step on level 3 terrace units. \* Floorplans may be mirrored.