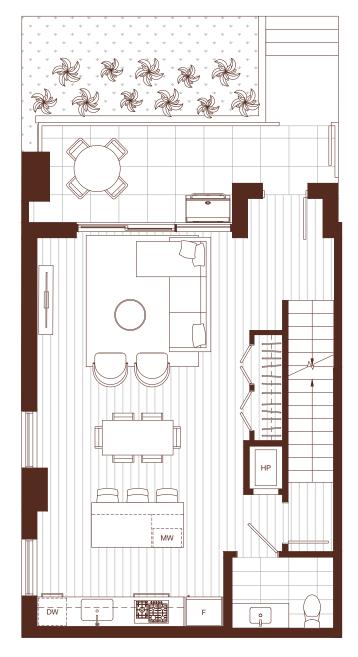

### 2 BEDROOM, 2.5 BATH + DEN INTERIOR: 1,385 SQ FT EXTERIOR: 104 SQ FT

LEVEL 1 LEVEL 2

2 BEDROOM, 2.5 BATH + DEN INTERIOR: 1,385 SQ FT EXTERIOR: 104 SQ FT

PRIVATE GARAGE

#### 3 BEDROOM, 2.5 BATH + DEN INTERIOR: 1,529 SQ FT EXTERIOR: 93 SQ FT

LEVEL 1 LEVEL 2

3 BEDROOM, 2.5 BATH + DEN INTERIOR: 1,529 SQ FT EXTERIOR: 93 SQ FT

\* Stairs above

PRIVATE GARAGE