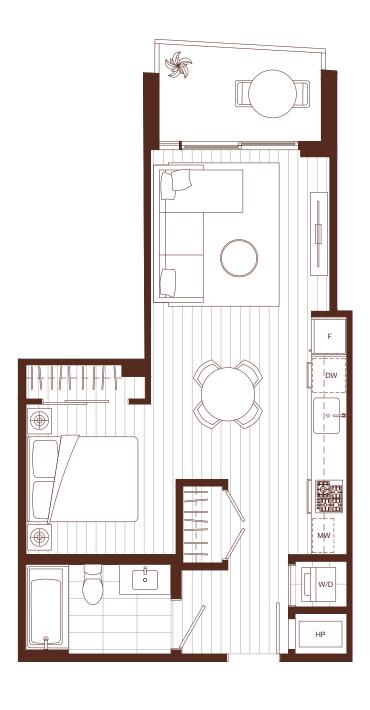

STUDIO, 1 BATH + DEN INTERIOR: 485 SQ FT EXTERIOR: 39-147 SQ FT

1 BEDROOM, 1 BATH + DEN INTERIOR: 536-538 SQ FT EXTERIOR: 44-104 SQ FT

1 BEDROOM, 1 BATH + DEN INTERIOR: 544-546 SQ FT EXTERIOR: 37 SQ FT

1 BEDROOM, 1 BATH + DEN INTERIOR: 545-547 SQ FT EXTERIOR: 47-181 SQ FT

### Harlin

\* W/D locations vary

The developer reserves the right to modify or make substitutes to the building design, specifications and floorplans should they be necessary. Renderings, views, balcony/terrace sizes and layouts may differ than what is shown. E.&O.E. \* Interior step on level 3 terrace units. \* Floorplans may be mirrored.