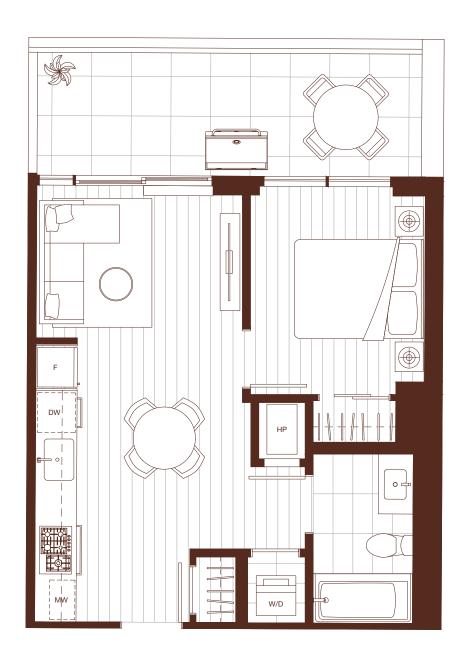

1 BEDROOM, 1 BATH + DEN INTERIOR: 560 SQ FT EXTERIOR: 76-79 SQ FT

1 BEDROOM, 1 BATH + DEN INTERIOR: 566-639 SQ FT EXTERIOR: 48-370 SQ FT

### Harlin

\* W/D locations vary

The developer reserves the right to modify or make substitutes to the building design, specifications and floorplans should they be necessary. Renderings, views, balcony/terrace sizes and layouts may differ than what is shown. E.&O.E. \* Interior step on level 3 terrace units. \* Floorplans may be mirrored.