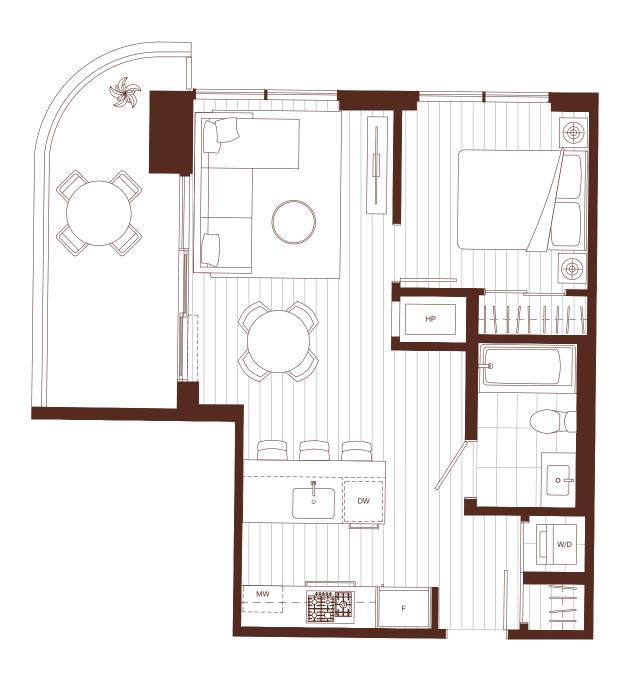

STUDIO, 1 BATH + DEN INTERIOR: 485 SQ FT EXTERIOR: 39-147 SQ FT

1 BEDROOM, 1 BATH + DEN INTERIOR: 536-538 SQ FT EXTERIOR: 44-104 SQ FT

1 BEDROOM, 1 BATH + DEN INTERIOR: 544-546 SQ FT EXTERIOR: 37 SQ FT

1 BEDROOM, 1 BATH + DEN INTERIOR: 545-547 SQ FT EXTERIOR: 47-181 SQ FT

1 BEDROOM, 1 BATH + DEN INTERIOR: 560 SQ FT EXTERIOR: 76-79 SQ FT

1 BEDROOM, 1 BATH + DEN INTERIOR: 566-639 SQ FT EXTERIOR: 48-370 SQ FT

### Harlin

\* W/D locations vary

The developer reserves the right to modify or make substitutes to the building design, specifications and floorplans should they be necessary. Renderings, views, balcony/terrace sizes and layouts may differ than what is shown. E.&O.E. \* Interior step on level 3 terrace units. \* Floorplans may be mirrored.