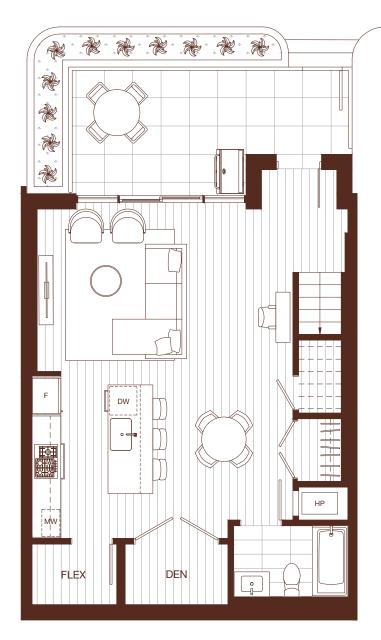

LEVEL 1 LEVEL 2

2 BEDROOM, 2 BATH + DEN + FLEX

INTERIOR: 1,212-1,277 SQ FT EXTERIOR: 151 SQ FT

LEVEL 2

LEVEL 1

2 BEDROOM. 2 BATH + DEN INTERIOR: 814-855 SQ FT EXTERIOR: 160-183 SQ FT

\* Den layouts vary

2 BEDROOM, 2 BATH + DEN INTERIOR: 846 SQ FT EXTERIOR: 154 SQ FT

## 2 B INT

2 BEDROOM. 2 BATH + DEN INTERIOR: 865 SQ FT EXTERIOR: 90-290 SQ FT