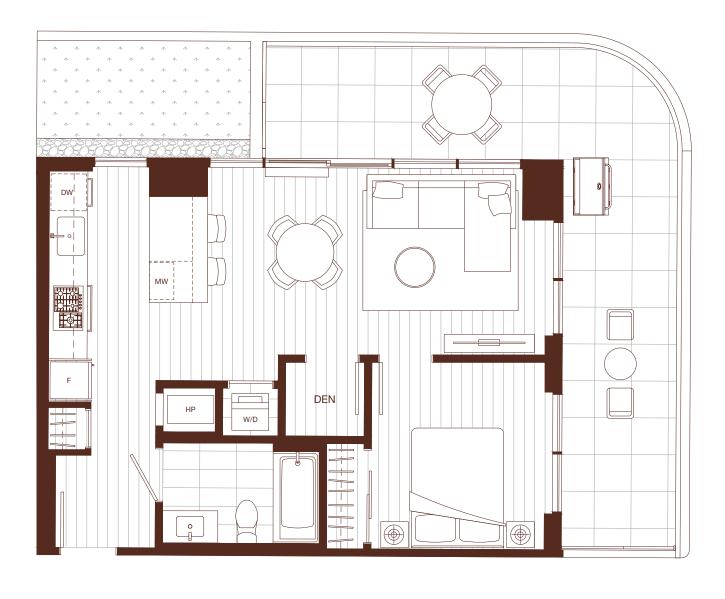

1 BEDROOM, 1 BATH + DEN INTERIOR: 560 SQ FT EXTERIOR: 76-79 SQ FT

1 BEDROOM, 1 BATH + DEN INTERIOR: 566-639 SQ FT EXTERIOR: 48-370 SQ FT