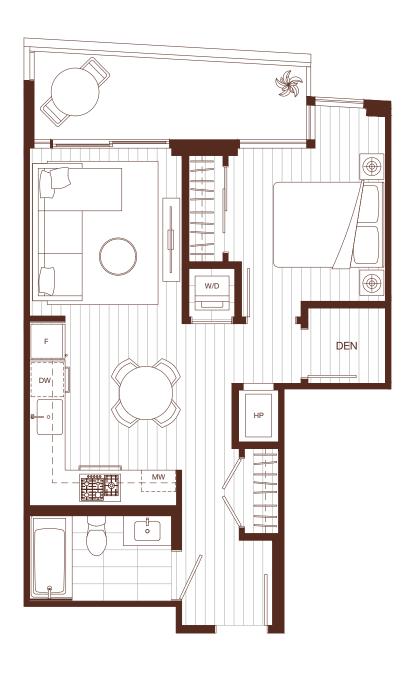

1 BEDROOM, 1 BATH + DEN INTERIOR: 560 SQ FT EXTERIOR: 76-79 SQ FT

1 BEDROOM, 1 BATH + DEN INTERIOR: 566-639 SQ FT EXTERIOR: 48-370 SQ FT

### Harlin

\* W/D locations vary

The developer reserves the right to modify or make substitutes to the building design, specifications and floorplans should they be necessary. Renderings, views, balcony/terrace sizes and layouts may differ than what is shown. E.&O.E. \* Interior step on level 3 terrace units. \* Floorplans may be mirrored.