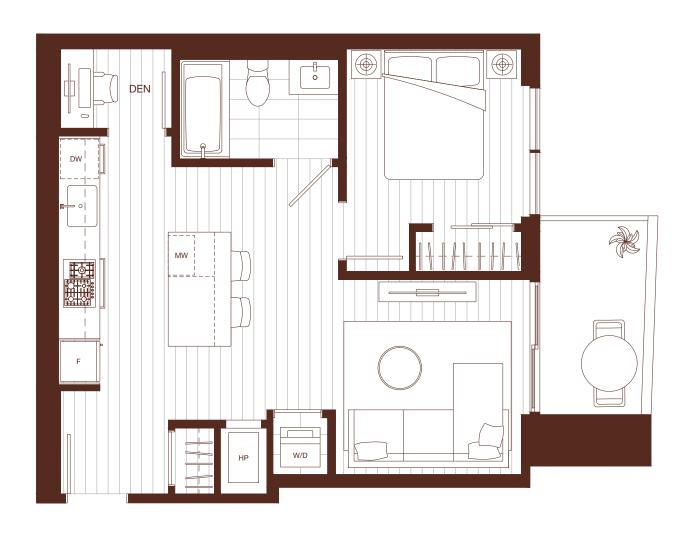

STUDIO, 1 BATH + DEN INTERIOR: 485 SQ FT EXTERIOR: 39-147 SQ FT

1 BEDROOM, 1 BATH + DEN INTERIOR: 536-538 SQ FT EXTERIOR: 44-104 SQ FT

1 BEDROOM, 1 BATH + DEN INTERIOR: 544-546 SQ FT EXTERIOR: 37 SQ FT

1 BEDROOM, 1 BATH + DEN INTERIOR: 545-547 SQ FT EXTERIOR: 47-181 SQ FT

### Harlin

\* W/D locations vary

The developer reserves the right to modify or make substitutes to the building design, specifications and floorplans should they be necessary. Renderings, views, balcony/terrace sizes and layouts may differ than what is shown. E.&O.E. \* Interior step on level 3 terrace units. \* Floorplans may be mirrored.