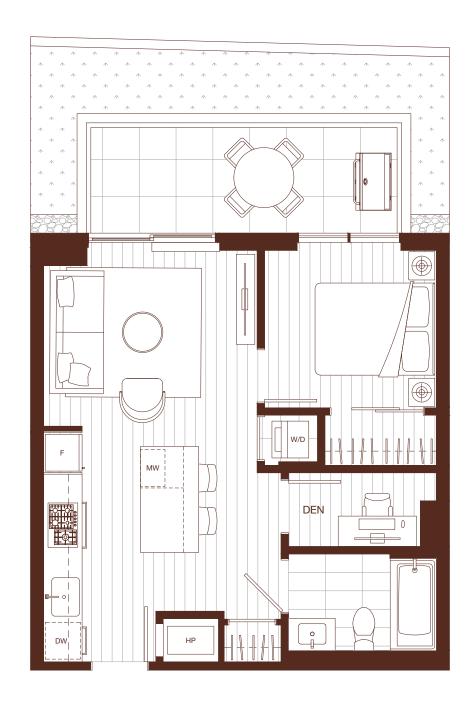

STUDIO, 1 BATH + DEN INTERIOR: 485 SQ FT EXTERIOR: 39-147 SQ FT

1 BEDROOM, 1 BATH + DEN INTERIOR: 536-538 SQ FT EXTERIOR: 44-104 SQ FT

1 BEDROOM, 1 BATH + DEN INTERIOR: 544-546 SQ FT EXTERIOR: 37 SQ FT

1 BEDROOM, 1 BATH + DEN INTERIOR: 545-547 SQ FT EXTERIOR: 47-181 SQ FT