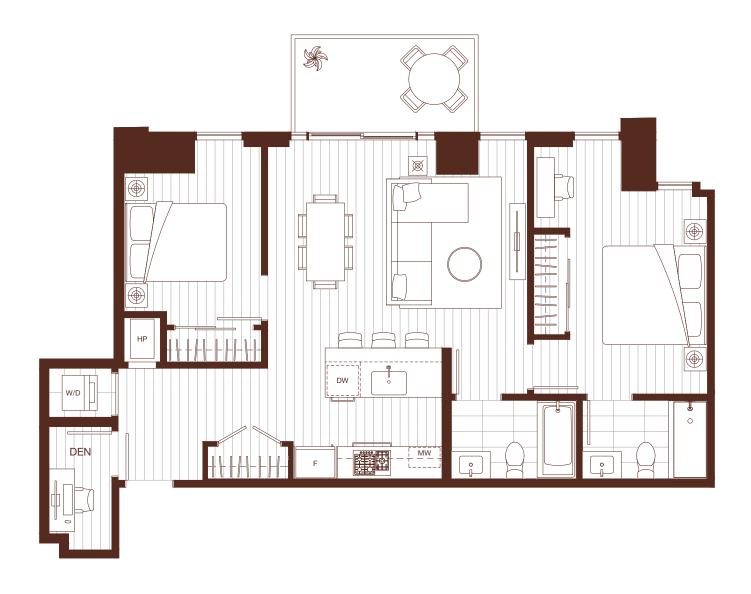

LEVEL 1 LEVEL 2

2 BEDROOM, 2 BATH + DEN + FLEX

INTERIOR: 1,212-1,277 SQ FT EXTERIOR: 151 SQ FT

LEVEL 2

LEVEL 1

2 BEDROOM. 2 BATH + DEN INTERIOR: 814-855 SQ FT EXTERIOR: 160-183 SQ FT

\* Den layouts vary

2 BEDROOM, 2 BATH + DEN INTERIOR: 846 SQ FT EXTERIOR: 154 SQ FT