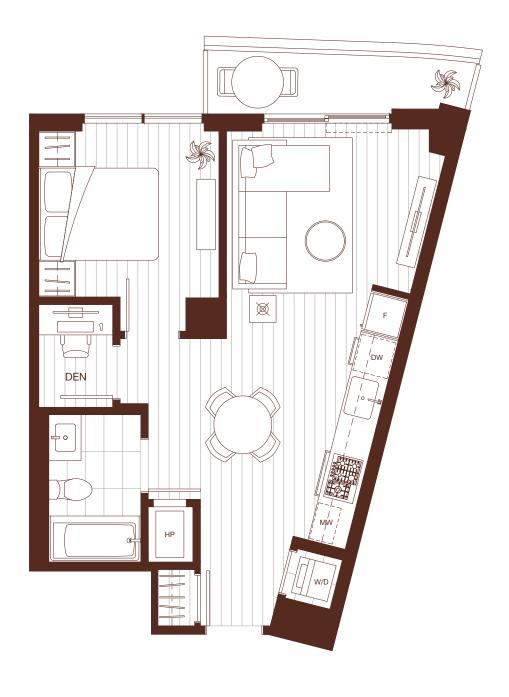

STUDIO, 1 BATH + DEN INTERIOR: 485 SQ FT EXTERIOR: 39-147 SQ FT

1 BEDROOM, 1 BATH + DEN INTERIOR: 536-538 SQ FT EXTERIOR: 44-104 SQ FT

1 BEDROOM, 1 BATH + DEN INTERIOR: 544-546 SQ FT EXTERIOR: 37 SQ FT

1 BEDROOM, 1 BATH + DEN INTERIOR: 545-547 SQ FT EXTERIOR: 47-181 SQ FT

### Harlin

\* W/D locations vary

The developer reserves the right to modify or make substitutes to the building design, specifications and floorplans should they be necessary. Renderings, views, balcony/terrace sizes and layouts may differ than what is shown. E.&O.E. \* Interior step on level 3 terrace units. \* Floorplans may be mirrored.