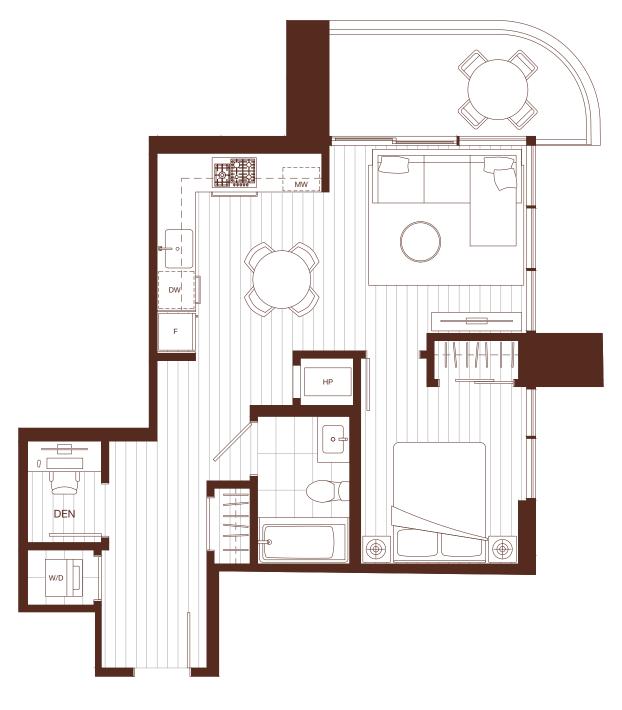

1 BEDROOM, 1 BATH + DEN INTERIOR: 560 SQ FT EXTERIOR: 76-79 SQ FT

1 BEDROOM, 1 BATH + DEN INTERIOR: 566-639 SQ FT EXTERIOR: 48-370 SQ FT