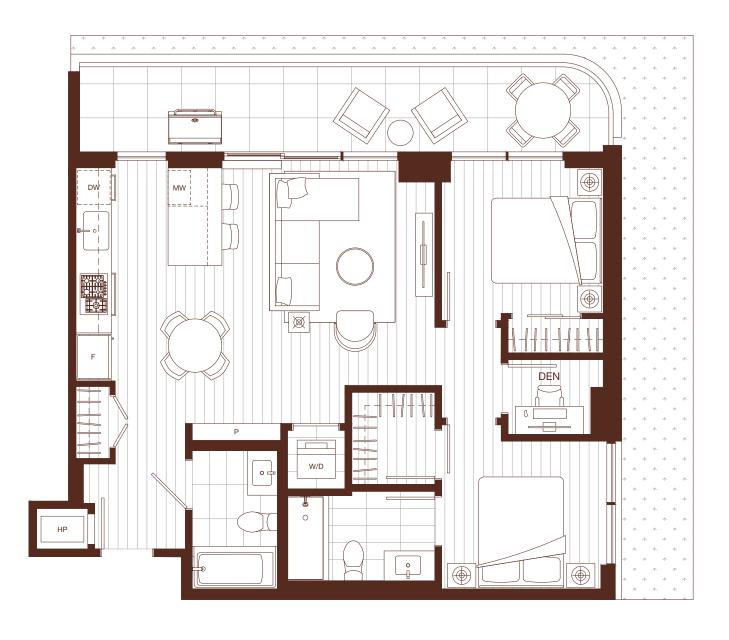

LEVEL 1 LEVEL 2

2 BEDROOM, 2 BATH + DEN + FLEX

INTERIOR: 1,212-1,277 SQ FT EXTERIOR: 151 SQ FT

LEVEL 2

LEVEL 1

2 BEDROOM. 2 BATH + DEN INTERIOR: 814-855 SQ FT EXTERIOR: 160-183 SQ FT

\* Den layouts vary

2 BEDROOM, 2 BATH + DEN INTERIOR: 846 SQ FT EXTERIOR: 154 SQ FT