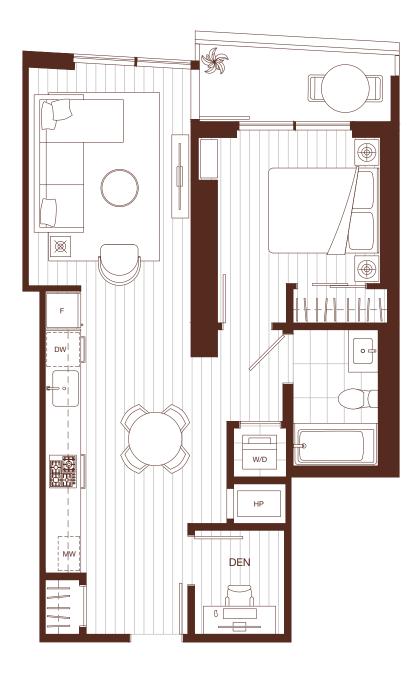

STUDIO, 1 BATH + DEN INTERIOR: 485 SQ FT EXTERIOR: 39-147 SQ FT

1 BEDROOM, 1 BATH + DEN INTERIOR: 536-538 SQ FT EXTERIOR: 44-104 SQ FT

1 BEDROOM, 1 BATH + DEN INTERIOR: 544-546 SQ FT EXTERIOR: 37 SQ FT

1 BEDROOM, 1 BATH + DEN INTERIOR: 545-547 SQ FT EXTERIOR: 47-181 SQ FT

### Harlin

\* W/D locations vary

The developer reserves the right to modify or make substitutes to the building design, specifications and floorplans should they be necessary. Renderings, views, balcony/terrace sizes and layouts may differ than what is shown. E.&O.E. \* Interior step on level 3 terrace units. \* Floorplans may be mirrored.