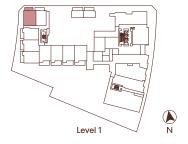

1 BEDROOM, 1 BATH + DEN INTERIOR: 589 SQ FT EXTERIOR: 61-67 SQ FT

1 BEDROOM, 1 BATH + DEN INTERIOR: 592 SQ FT EXTERIOR: 73 SQ FT

1 BEDROOM. 1 BATH + DEN INTERIOR: 594 SQ FT EXTERIOR: 76-78 SQ FT

LEVEL 1 LEVEL 2