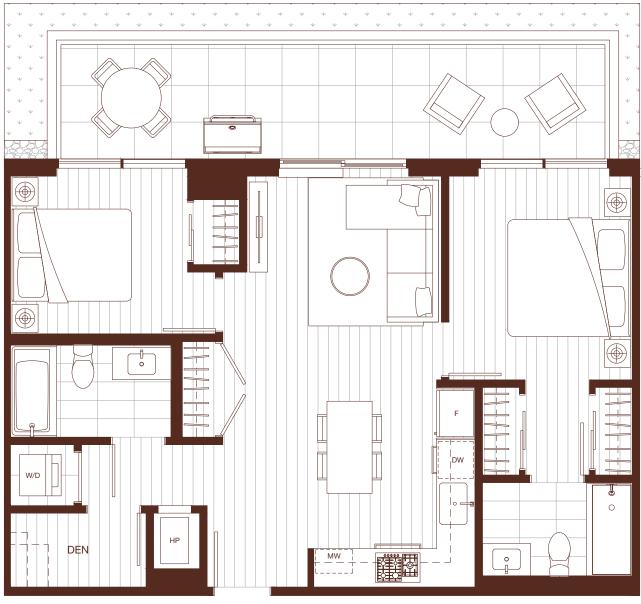

o modify or make substitutes to the building design, specifications and floorplans should they be necessary. Renderings, views, balcony/terrace sizes and layouts may differ than what is shown. E.&O.E. \* Interior step on level 3 terrace units. \* Floorplans may be mirrored.



1 BEDROOM, 1 BATH + DEN INTERIOR: 589 SQ FT EXTERIOR: 61-67 SQ FT

















1 BEDROOM, 1 BATH + DEN INTERIOR: 592 SQ FT EXTERIOR: 73 SQ FT







1 BEDROOM. 1 BATH + DEN INTERIOR: 594 SQ FT EXTERIOR: 76-78 SQ FT













































LEVEL 1 LEVEL 2











LEVEL 1 LEVEL 2





2 BEDROOM, 2 BATH + DEN + FLEX

INTERIOR: 1,212-1,277 SQ FT EXTERIOR: 151 SQ FT







LEVEL 2

LEVEL 1

































2 BEDROOM. 2 BATH + DEN INTERIOR: 814-855 SQ FT EXTERIOR: 160-183 SQ FT



\* Den layouts vary

































2 BEDROOM, 2 BATH + DEN INTERIOR: 846 SQ FT EXTERIOR: 154 SQ FT





















## 2 B INT

2 BEDROOM. 2 BATH + DEN INTERIOR: 865 SQ FT EXTERIOR: 90-290 SQ FT

# Harlin











## Harlin





2 BEDROOM, 2 BATH + DEN INTERIOR: 898 SQ FT







































2 BEDROOM, 2 BATH + DEN INTERIOR: 972 SQ FT EXTERIOR: 69 SQ FT

















2 BEDROOM, 2.5 BATH + DEN INTERIOR: 1.281 SQ FT EXTERIOR: 109 SQ FT Harlin





LEVEL 1









2/2



2 BEDROOM, 2.5 BATH + DEN INTERIOR: 1,281 SQ FT

INTERIOR: 1,281 SQ F EXTERIOR: 110 SQ FT







LEVEL 1 LEVEL 2



2 BEDROOM, 2.5 BATH + DEN INTERIOR: 1,281 SQ FT EXTERIOR: 110 SQ FT





2/2

### 2 BEDROOM, 2.5 BATH + DEN INTERIOR: 1,385 SQ FT EXTERIOR: 104 SQ FT







LEVEL