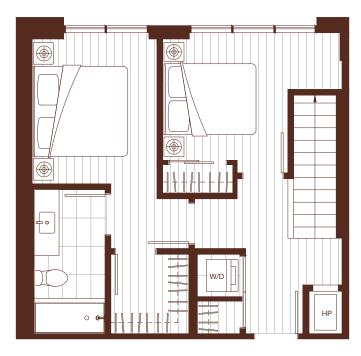

LEVEL 1 LEVEL 2

2 BEDROOM, 2 BATH + DEN + FLEX

INTERIOR: 1,212-1,277 SQ FT EXTERIOR: 151 SQ FT

LEVEL 2

LEVEL 1

2 BEDROOM. 2 BATH + DEN INTERIOR: 814-855 SQ FT EXTERIOR: 160-183 SQ FT

\* Den layouts vary

2 BEDROOM, 2 BATH + DEN INTERIOR: 846 SQ FT EXTERIOR: 154 SQ FT

## 2 B INT

2 BEDROOM. 2 BATH + DEN INTERIOR: 865 SQ FT EXTERIOR: 90-290 SQ FT