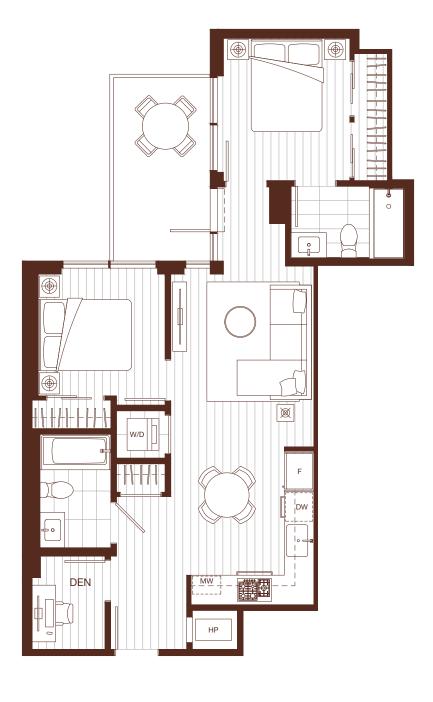

1 BEDROOM, 1 BATH + DEN INTERIOR: 560 SQ FT EXTERIOR: 76-79 SQ FT

1 BEDROOM, 1 BATH + DEN INTERIOR: 566-639 SQ FT EXTERIOR: 48-370 SQ FT

### Harlin

\* W/D locations vary

The developer reserves the right to modify or make substitutes to the building design, specifications and floorplans should they be necessary. Renderings, views, balcony/terrace sizes and layouts may differ than what is shown. E.&O.E. \* Interior step on level 3 terrace units. \* Floorplans may be mirrored.