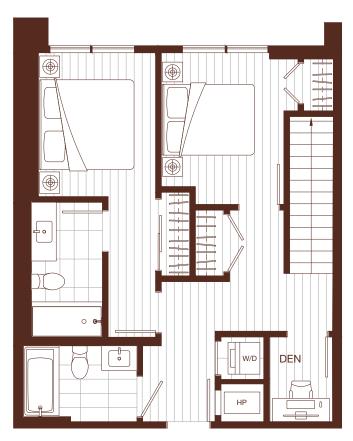

### 2 BEDROOM, 2.5 BATH + DEN INTERIOR: 1,385 SQ FT EXTERIOR: 104 SQ FT

LEVEL 1 LEVEL 2

2 BEDROOM, 2.5 BATH + DEN INTERIOR: 1,385 SQ FT EXTERIOR: 104 SQ FT

PRIVATE GARAGE