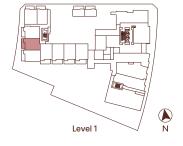

### 2 BEDROOM, 2.5 BATH + DEN INTERIOR: 1,385 SQ FT EXTERIOR: 104 SQ FT

LEVEL 1 LEVEL 2

2 BEDROOM, 2.5 BATH + DEN INTERIOR: 1,385 SQ FT EXTERIOR: 104 SQ FT

PRIVATE GARAGE