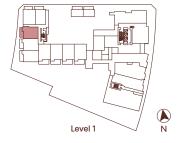

1 BEDROOM, 1 BATH + DEN INTERIOR: 589 SQ FT EXTERIOR: 61-67 SQ FT

1 BEDROOM, 1 BATH + DEN INTERIOR: 592 SQ FT EXTERIOR: 73 SQ FT

1 BEDROOM. 1 BATH + DEN INTERIOR: 594 SQ FT EXTERIOR: 76-78 SQ FT

LEVEL 1 LEVEL 2

LEVEL 1 LEVEL 2

2 BEDROOM, 2 BATH + DEN + FLEX

INTERIOR: 1,212-1,277 SQ FT EXTERIOR: 151 SQ FT

LEVEL 2

LEVEL 1

2 BEDROOM. 2 BATH + DEN INTERIOR: 814-855 SQ FT EXTERIOR: 160-183 SQ FT

\* Den layouts vary

2 BEDROOM, 2 BATH + DEN INTERIOR: 846 SQ FT EXTERIOR: 154 SQ FT