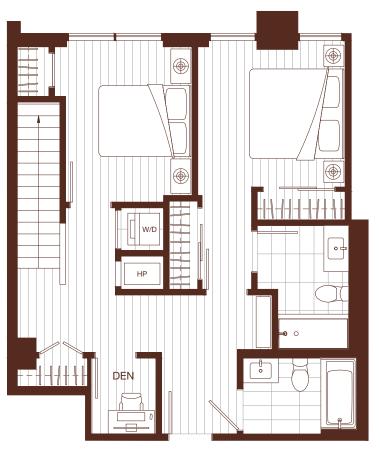

### 2 BEDROOM, 2.5 BATH + DEN INTERIOR: 1,385 SQ FT EXTERIOR: 104 SQ FT

LEVEL 1 LEVEL 2

2 BEDROOM, 2.5 BATH + DEN INTERIOR: 1,385 SQ FT EXTERIOR: 104 SQ FT

PRIVATE GARAGE

### 2 BEDROOM, 2.5 BATH + DEN INTERIOR: 1,415 SQ FT EXTERIOR: 121 SQ FT

LEVEL 1 LEVEL 2

2 BEDROOM, 2.5 BATH + DEN INTERIOR: 1,415 SQ FT EXTERIOR: 121 SQ FT