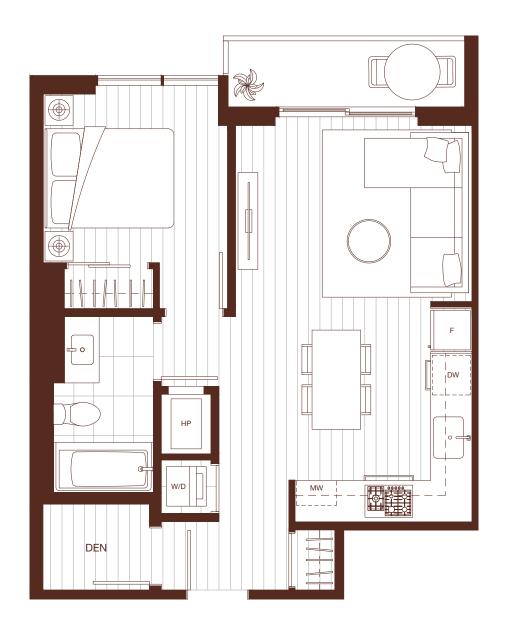

STUDIO, 1 BATH + DEN INTERIOR: 485 SQ FT EXTERIOR: 39-147 SQ FT

1 BEDROOM, 1 BATH + DEN INTERIOR: 536-538 SQ FT EXTERIOR: 44-104 SQ FT

1 BEDROOM, 1 BATH + DEN INTERIOR: 544-546 SQ FT EXTERIOR: 37 SQ FT

1 BEDROOM, 1 BATH + DEN INTERIOR: 545-547 SQ FT EXTERIOR: 47-181 SQ FT