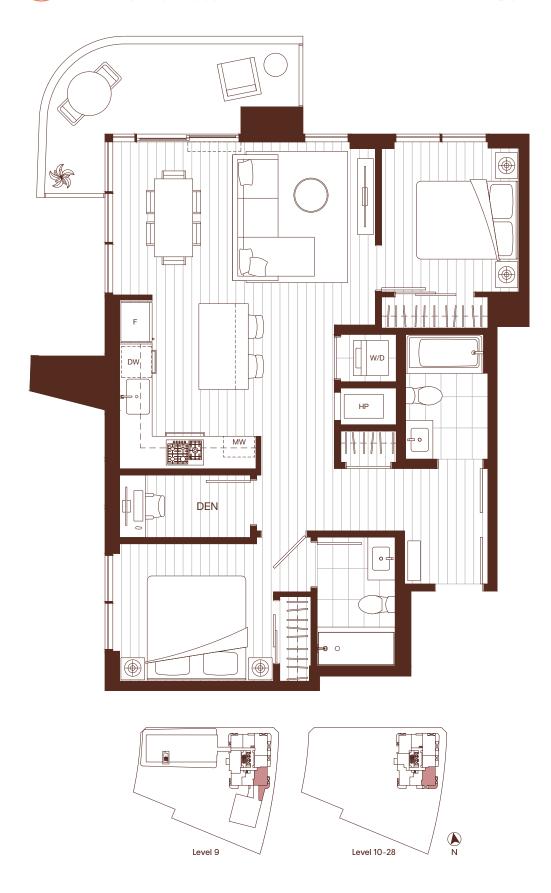

1 BEDROOM, 1 BATH + DEN INTERIOR: 560 SQ FT EXTERIOR: 76-79 SQ FT

1 BEDROOM, 1 BATH + DEN INTERIOR: 566-639 SQ FT EXTERIOR: 48-370 SQ FT