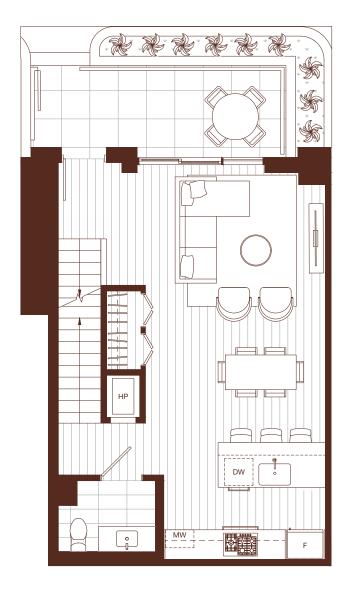

### 2 BEDROOM, 2.5 BATH + DEN INTERIOR: 1,385 SQ FT EXTERIOR: 104 SQ FT

LEVEL 1 LEVEL 2

2 BEDROOM, 2.5 BATH + DEN INTERIOR: 1,385 SQ FT EXTERIOR: 104 SQ FT

PRIVATE GARAGE

### 2 BEDROOM, 2.5 BATH + DEN INTERIOR: 1,415 SQ FT EXTERIOR: 121 SQ FT

LEVEL 1 LEVEL 2

2 BEDROOM, 2.5 BATH + DEN INTERIOR: 1,415 SQ FT EXTERIOR: 121 SQ FT