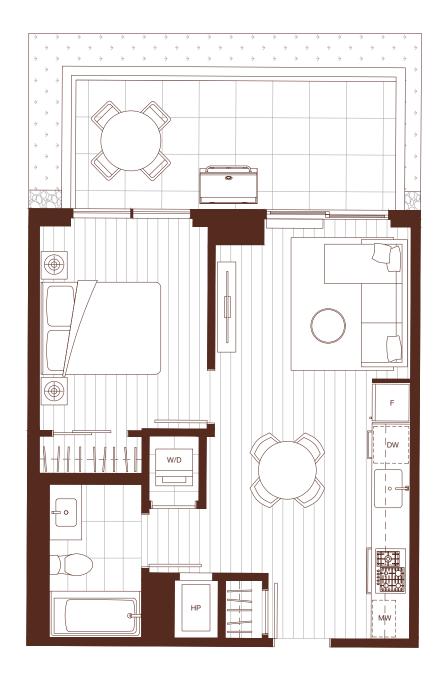

1 BEDROOM, 1 BATH + DEN INTERIOR: 560 SQ FT EXTERIOR: 76-79 SQ FT

1 BEDROOM, 1 BATH + DEN INTERIOR: 566-639 SQ FT EXTERIOR: 48-370 SQ FT

### Harlin

\* W/D locations vary

The developer reserves the right to modify or make substitutes to the building design, specifications and floorplans should they be necessary. Renderings, views, balcony/terrace sizes and layouts may differ than what is shown. E.&O.E. \* Interior step on level 3 terrace units. \* Floorplans may be mirrored.