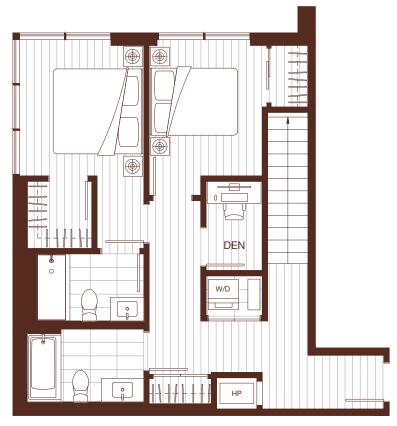

### 2 BEDROOM, 2.5 BATH + DEN INTERIOR: 1,385 SQ FT EXTERIOR: 104 SQ FT

LEVEL 1 LEVEL 2

2 BEDROOM, 2.5 BATH + DEN INTERIOR: 1,385 SQ FT EXTERIOR: 104 SQ FT

PRIVATE GARAGE

#### 3 BEDROOM, 2.5 BATH + DEN INTERIOR: 1,529 SQ FT EXTERIOR: 93 SQ FT

LEVEL 1 LEVEL 2

3 BEDROOM, 2.5 BATH + DEN INTERIOR: 1,529 SQ FT EXTERIOR: 93 SQ FT

\* Stairs above

PRIVATE GARAGE