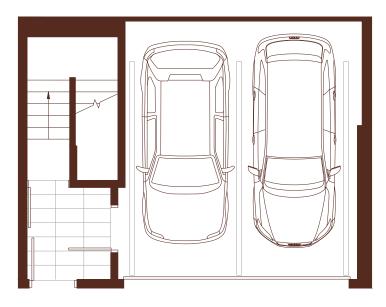

### 2 BEDROOM, 2.5 BATH + DEN INTERIOR: 1,385 SQ FT EXTERIOR: 104 SQ FT

LEVEL 1 LEVEL 2

2 BEDROOM, 2.5 BATH + DEN INTERIOR: 1,385 SQ FT EXTERIOR: 104 SQ FT

PRIVATE GARAGE

#### 3 BEDROOM, 2.5 BATH + DEN INTERIOR: 1,529 SQ FT EXTERIOR: 93 SQ FT

LEVEL 1 LEVEL 2

3 BEDROOM, 2.5 BATH + DEN INTERIOR: 1,529 SQ FT EXTERIOR: 93 SQ FT

\* Stairs above

PRIVATE GARAGE