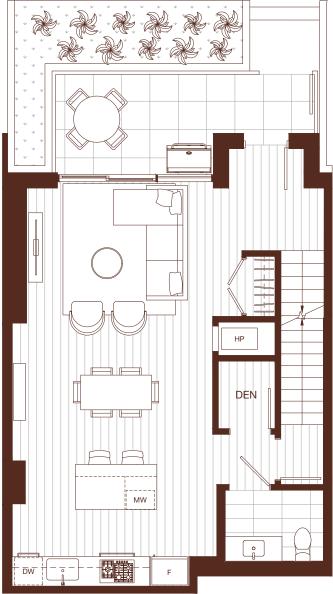

## Harlin

2 BEDROOM, 2 BATH + DEN INTERIOR: 898 SQ FT

2 BEDROOM, 2 BATH + DEN INTERIOR: 972 SQ FT EXTERIOR: 69 SQ FT

2 BEDROOM, 2.5 BATH + DEN INTERIOR: 1.281 SQ FT EXTERIOR: 109 SQ FT Harlin

LEVEL 1

2/2

2 BEDROOM, 2.5 BATH + DEN INTERIOR: 1,281 SQ FT

INTERIOR: 1,281 SQ F EXTERIOR: 110 SQ FT

LEVEL 1 LEVEL 2

2 BEDROOM, 2.5 BATH + DEN INTERIOR: 1,281 SQ FT EXTERIOR: 110 SQ FT

2/2