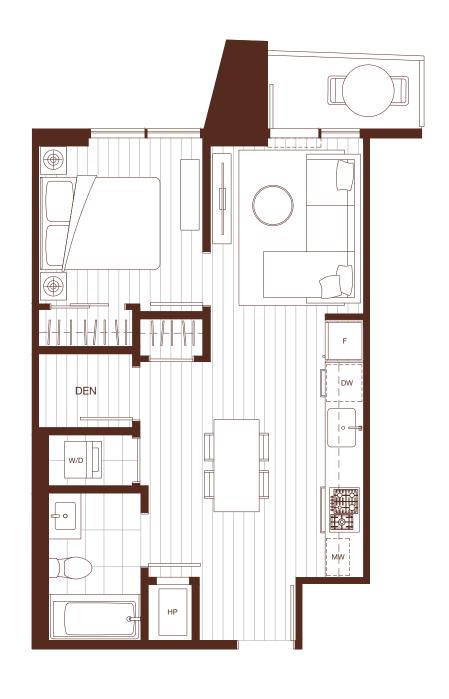

STUDIO, 1 BATH + DEN INTERIOR: 485 SQ FT EXTERIOR: 39-147 SQ FT

1 BEDROOM, 1 BATH + DEN INTERIOR: 536-538 SQ FT EXTERIOR: 44-104 SQ FT

1 BEDROOM, 1 BATH + DEN INTERIOR: 544-546 SQ FT EXTERIOR: 37 SQ FT

1 BEDROOM, 1 BATH + DEN INTERIOR: 545-547 SQ FT EXTERIOR: 47-181 SQ FT