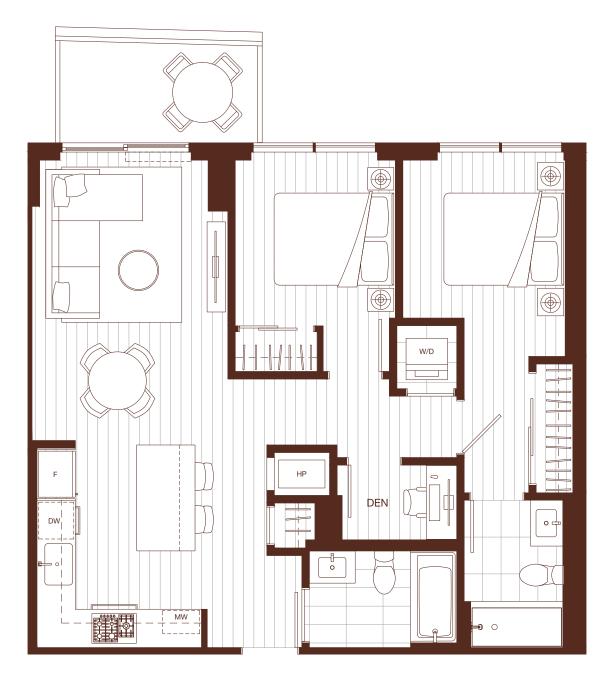

1 BEDROOM, 1 BATH + DEN INTERIOR: 560 SQ FT EXTERIOR: 76-79 SQ FT

1 BEDROOM, 1 BATH + DEN INTERIOR: 566-639 SQ FT EXTERIOR: 48-370 SQ FT