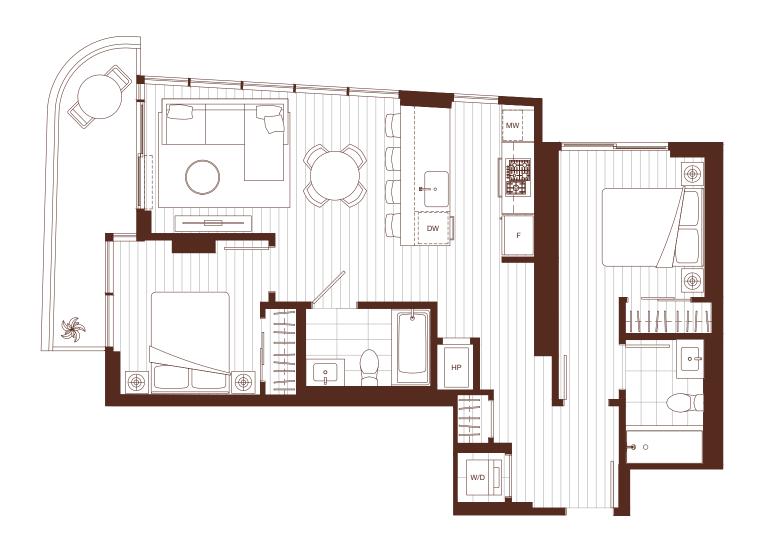

1 BEDROOM, 1 BATH + DEN INTERIOR: 560 SQ FT EXTERIOR: 76-79 SQ FT

1 BEDROOM, 1 BATH + DEN INTERIOR: 566-639 SQ FT EXTERIOR: 48-370 SQ FT

### Harlin

\* W/D locations vary

The developer reserves the right to modify or make substitutes to the building design, specifications and floorplans should they be necessary. Renderings, views, balcony/terrace sizes and layouts may differ than what is shown. E.&O.E. \* Interior step on level 3 terrace units. \* Floorplans may be mirrored.