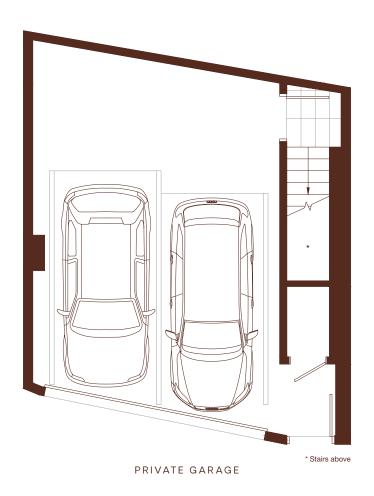

### 2 BEDROOM, 2.5 BATH + DEN INTERIOR: 1,385 SQ FT EXTERIOR: 104 SQ FT

LEVEL 1 LEVEL 2

2 BEDROOM, 2.5 BATH + DEN INTERIOR: 1,385 SQ FT EXTERIOR: 104 SQ FT

PRIVATE GARAGE

#### 3 BEDROOM, 2.5 BATH + DEN INTERIOR: 1,529 SQ FT EXTERIOR: 93 SQ FT

LEVEL 1 LEVEL 2

3 BEDROOM, 2.5 BATH + DEN INTERIOR: 1,529 SQ FT EXTERIOR: 93 SQ FT

\* Stairs above

PRIVATE GARAGE