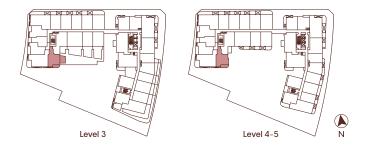

STUDIO, 1 BATH + DEN INTERIOR: 485 SQ FT EXTERIOR: 39-147 SQ FT

1 BEDROOM, 1 BATH + DEN INTERIOR: 536-538 SQ FT EXTERIOR: 44-104 SQ FT

1 BEDROOM, 1 BATH + DEN INTERIOR: 544-546 SQ FT EXTERIOR: 37 SQ FT

1 BEDROOM, 1 BATH + DEN INTERIOR: 545-547 SQ FT EXTERIOR: 47-181 SQ FT

### Harlin

\* W/D locations vary

The developer reserves the right to modify or make substitutes to the building design, specifications and floorplans should they be necessary. Renderings, views, balcony/terrace sizes and layouts may differ than what is shown. E.&O.E. \* Interior step on level 3 terrace units. \* Floorplans may be mirrored.