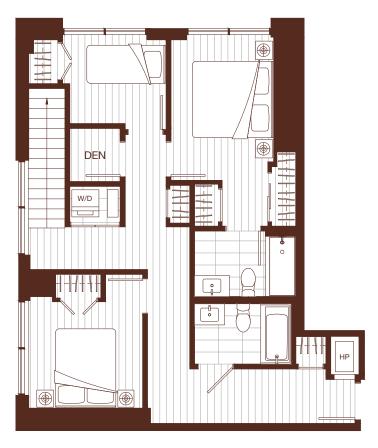

### 2 BEDROOM, 2.5 BATH + DEN INTERIOR: 1,385 SQ FT EXTERIOR: 104 SQ FT

LEVEL 1 LEVEL 2

2 BEDROOM, 2.5 BATH + DEN INTERIOR: 1,385 SQ FT EXTERIOR: 104 SQ FT

PRIVATE GARAGE

#### 3 BEDROOM, 2.5 BATH + DEN INTERIOR: 1,529 SQ FT EXTERIOR: 93 SQ FT

LEVEL 1 LEVEL 2

3 BEDROOM, 2.5 BATH + DEN INTERIOR: 1,529 SQ FT EXTERIOR: 93 SQ FT

\* Stairs above

PRIVATE GARAGE