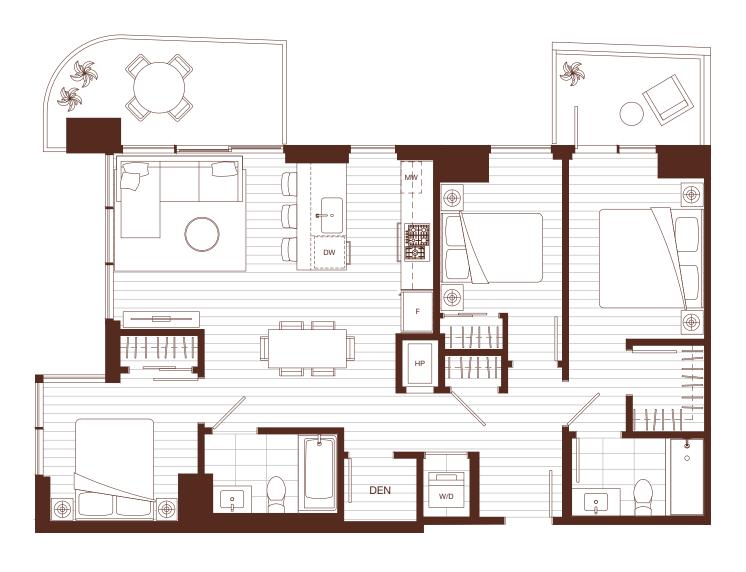

## Harlin

2 BEDROOM, 2 BATH + DEN INTERIOR: 898 SQ FT

2 BEDROOM, 2 BATH + DEN INTERIOR: 972 SQ FT EXTERIOR: 69 SQ FT

2 BEDROOM, 2.5 BATH + DEN INTERIOR: 1.281 SQ FT EXTERIOR: 109 SQ FT Harlin

LEVEL 1

2/2

2 BEDROOM, 2.5 BATH + DEN INTERIOR: 1,281 SQ FT