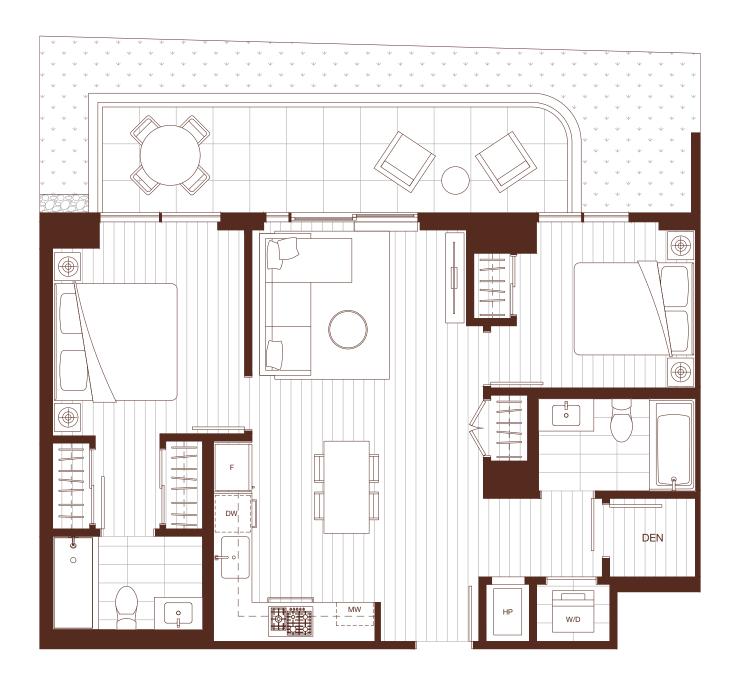

1 BEDROOM, 1 BATH + DEN INTERIOR: 560 SQ FT EXTERIOR: 76-79 SQ FT

1 BEDROOM, 1 BATH + DEN INTERIOR: 566-639 SQ FT EXTERIOR: 48-370 SQ FT

### Harlin

\* W/D locations vary

The developer reserves the right to modify or make substitutes to the building design, specifications and floorplans should they be necessary. Renderings, views, balcony/terrace sizes and layouts may differ than what is shown. E.&O.E. \* Interior step on level 3 terrace units. \* Floorplans may be mirrored.