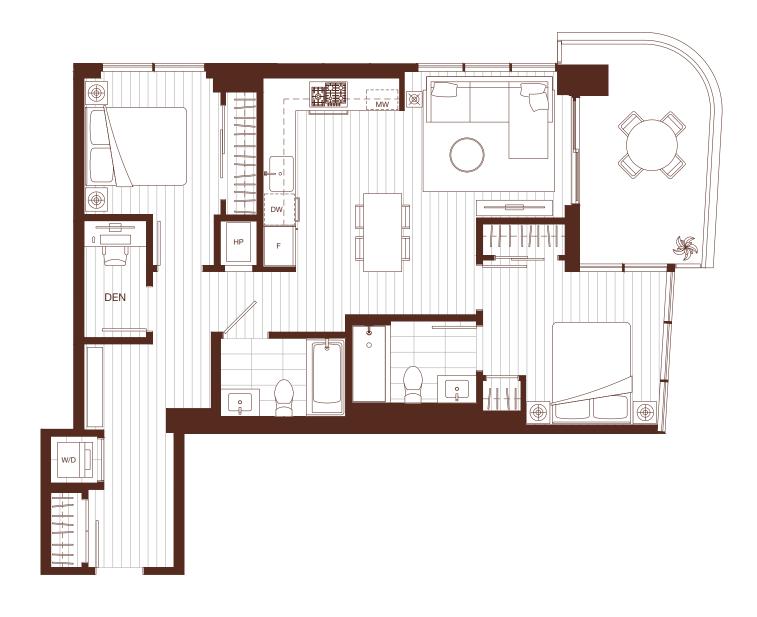

1 BEDROOM, 1 BATH + DEN INTERIOR: 560 SQ FT EXTERIOR: 76-79 SQ FT

1 BEDROOM, 1 BATH + DEN INTERIOR: 566-639 SQ FT EXTERIOR: 48-370 SQ FT

1 BEDROOM, 1 BATH + DEN INTERIOR: 589 SQ FT EXTERIOR: 61-67 SQ FT

1 BEDROOM, 1 BATH + DEN INTERIOR: 592 SQ FT EXTERIOR: 73 SQ FT

1 BEDROOM. 1 BATH + DEN INTERIOR: 594 SQ FT EXTERIOR: 76-78 SQ FT

LEVEL 1 LEVEL 2