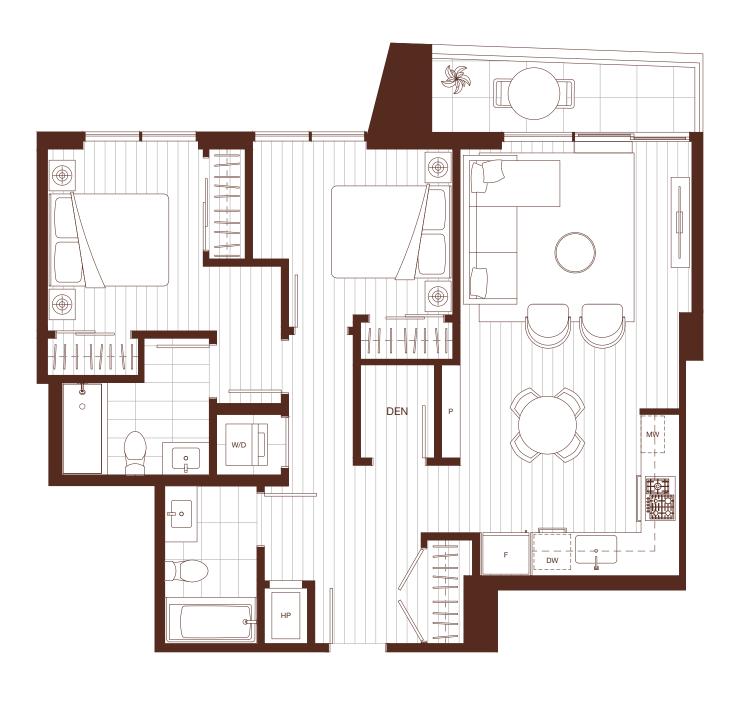

## Harlin

2 BEDROOM, 2 BATH + DEN INTERIOR: 898 SQ FT

2 BEDROOM, 2 BATH + DEN INTERIOR: 972 SQ FT EXTERIOR: 69 SQ FT

2 BEDROOM, 2.5 BATH + DEN INTERIOR: 1.281 SQ FT EXTERIOR: 109 SQ FT Harlin

LEVEL 1

2/2

2 BEDROOM, 2.5 BATH + DEN INTERIOR: 1,281 SQ FT