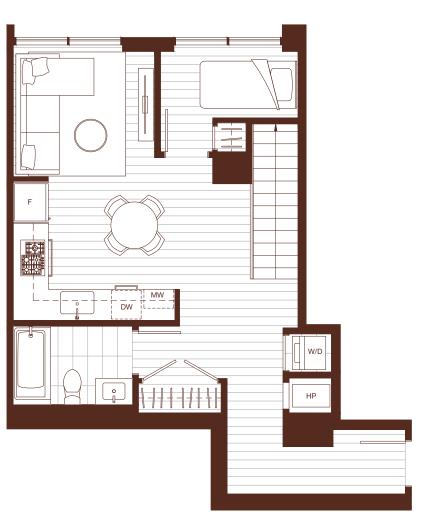

STUDIO, 1 BATH + DEN INTERIOR: 485 SQ FT EXTERIOR: 39-147 SQ FT

1 BEDROOM, 1 BATH + DEN INTERIOR: 536-538 SQ FT EXTERIOR: 44-104 SQ FT

1 BEDROOM, 1 BATH + DEN INTERIOR: 544-546 SQ FT EXTERIOR: 37 SQ FT

1 BEDROOM, 1 BATH + DEN INTERIOR: 545-547 SQ FT EXTERIOR: 47-181 SQ FT