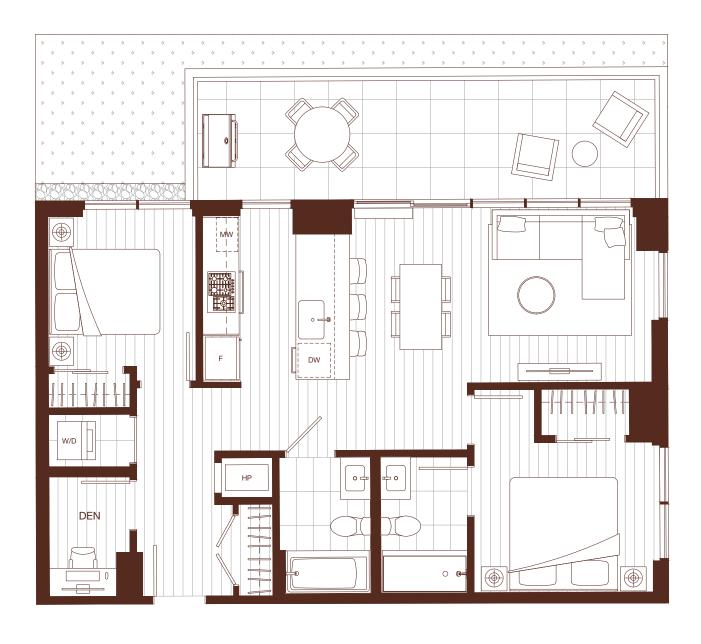

1 BEDROOM, 1 BATH + DEN INTERIOR: 560 SQ FT EXTERIOR: 76-79 SQ FT

1 BEDROOM, 1 BATH + DEN INTERIOR: 566-639 SQ FT EXTERIOR: 48-370 SQ FT

1 BEDROOM, 1 BATH + DEN INTERIOR: 589 SQ FT EXTERIOR: 61-67 SQ FT

1 BEDROOM, 1 BATH + DEN INTERIOR: 592 SQ FT EXTERIOR: 73 SQ FT

1 BEDROOM. 1 BATH + DEN INTERIOR: 594 SQ FT EXTERIOR: 76-78 SQ FT

LEVEL 1 LEVEL 2