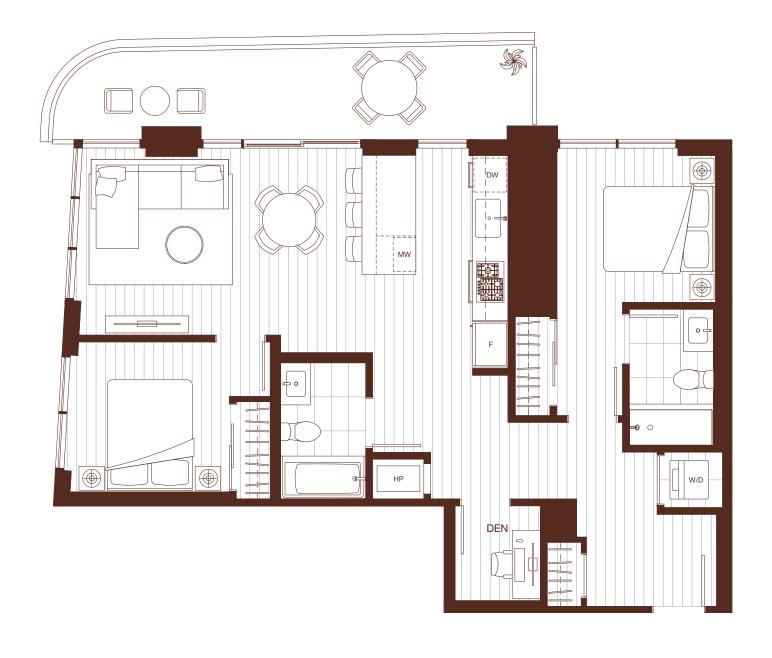

## 2 B INT

2 BEDROOM. 2 BATH + DEN INTERIOR: 865 SQ FT EXTERIOR: 90-290 SQ FT

## Harlin

2 BEDROOM, 2 BATH + DEN INTERIOR: 898 SQ FT

2 BEDROOM, 2 BATH + DEN INTERIOR: 972 SQ FT EXTERIOR: 69 SQ FT

2 BEDROOM, 2.5 BATH + DEN INTERIOR: 1.281 SQ FT EXTERIOR: 109 SQ FT Harlin

LEVEL 1

2/2

2 BEDROOM, 2.5 BATH + DEN INTERIOR: 1,281 SQ FT