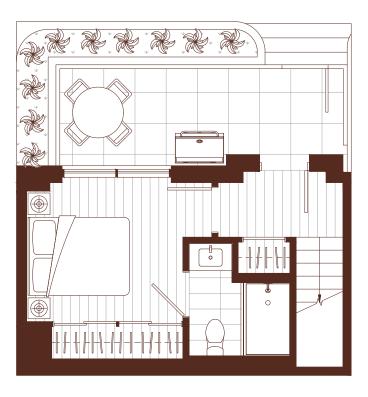

STUDIO, 1 BATH + DEN INTERIOR: 485 SQ FT EXTERIOR: 39-147 SQ FT

1 BEDROOM, 1 BATH + DEN INTERIOR: 536-538 SQ FT EXTERIOR: 44-104 SQ FT

1 BEDROOM, 1 BATH + DEN INTERIOR: 544-546 SQ FT EXTERIOR: 37 SQ FT

1 BEDROOM, 1 BATH + DEN INTERIOR: 545-547 SQ FT EXTERIOR: 47-181 SQ FT