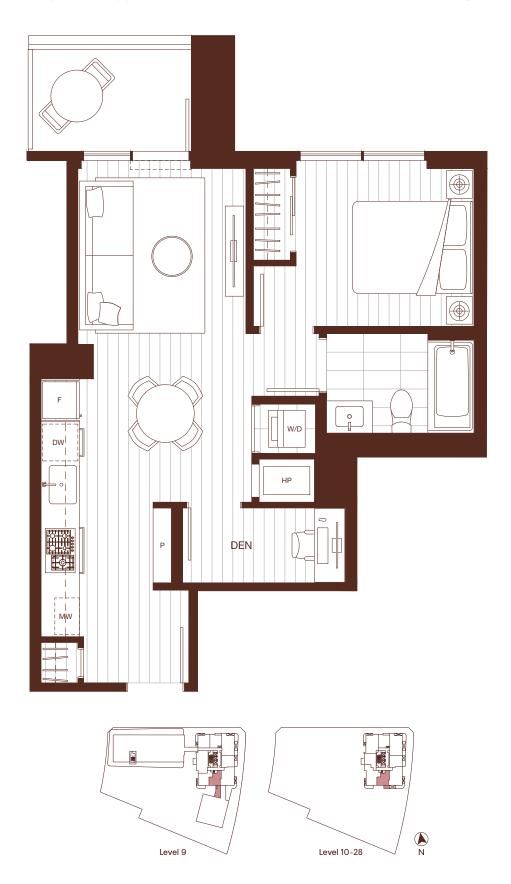

1 BEDROOM, 1 BATH + DEN INTERIOR: 560 SQ FT EXTERIOR: 76-79 SQ FT

1 BEDROOM, 1 BATH + DEN INTERIOR: 566-639 SQ FT EXTERIOR: 48-370 SQ FT