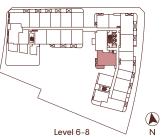

-67 SQ FT

















1 BEDROOM, 1 BATH + DEN INTERIOR: 592 SQ FT EXTERIOR: 73 SQ FT







1 BEDROOM. 1 BATH + DEN INTERIOR: 594 SQ FT EXTERIOR: 76-78 SQ FT













































LEVEL 1 LEVEL 2











LEVEL 1 LEVEL 2





2 BEDROOM, 2 BATH + DEN + FLEX

INTERIOR: 1,212-1,277 SQ FT EXTERIOR: 151 SQ FT







LEVEL 2

LEVEL 1

































2 BEDROOM. 2 BATH + DEN INTERIOR: 814-855 SQ FT EXTERIOR: 160-183 SQ FT



\* Den layouts vary

































2 BEDROOM, 2 BATH + DEN INTERIOR: 846 SQ FT EXTERIOR: 154 SQ FT





















## 2 B INT

2 BEDROOM. 2 BATH + DEN INTERIOR: 865 SQ FT EXTERIOR: 90-290 SQ FT

# Harlin











## Harlin





2 BEDROOM, 2 BATH + DEN INTERIOR: 898 SQ FT







































2 BEDROOM, 2 BATH + DEN INTERIOR: 972 SQ FT EXTERIOR: 69 SQ FT

















2 BEDROOM, 2.5 BATH + DEN INTERIOR: 1.281 SQ FT EXTERIOR: 109 SQ FT Harlin





LEVEL 1









2/2



2 BEDROOM, 2.5 BATH + DEN INTERIOR: 1,281 SQ FT

INTERIOR: 1,281 SQ F EXTERIOR: 110 SQ FT







LEVEL 1 LEVEL 2



2 BEDROOM, 2.5 BATH + DEN INTERIOR: 1,281 SQ FT EXTERIOR: 110 SQ FT





2/2

### 2 BEDROOM, 2.5 BATH + DEN INTERIOR: 1,385 SQ FT EXTERIOR: 104 SQ FT







LEVEL 1 LEVEL 2



2 BEDROOM, 2.5 BATH + DEN INTERIOR: 1,385 SQ FT EXTERIOR: 104 SQ FT





PRIVATE GARAGE

### 2 BEDROOM, 2.5 BATH + DEN INTERIOR: 1,415 SQ FT EXTERIOR: 121 SQ FT







LEVEL 1 LEVEL 2



2 BEDROOM, 2.5 BATH + DEN INTERIOR: 1,415 SQ FT EXTERIOR: 121 SQ FT





#### 3 BEDROOM, 2.5 BATH + DEN INTERIOR: 1,529 SQ FT EXTERIO