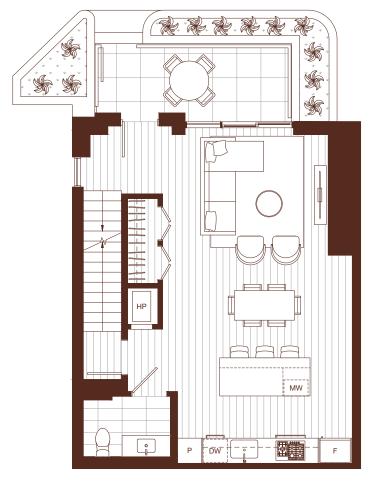

### 2 BEDROOM, 2.5 BATH + DEN INTERIOR: 1,385 SQ FT EXTERIOR: 104 SQ FT

LEVEL 1 LEVEL 2

2 BEDROOM, 2.5 BATH + DEN INTERIOR: 1,385 SQ FT EXTERIOR: 104 SQ FT

PRIVATE GARAGE

#### 3 BEDROOM, 2.5 BATH + DEN INTERIOR: 1,529 SQ FT EXTERIOR: 93 SQ FT

LEVEL 1 LEVEL 2

3 BEDROOM, 2.5 BATH + DEN INTERIOR: 1,529 SQ FT EXTERIOR: 93 SQ FT

\* Stairs above

PRIVATE GARAGE