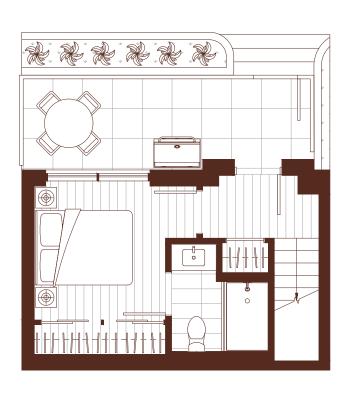

STUDIO, 1 BATH + DEN INTERIOR: 485 SQ FT EXTERIOR: 39-147 SQ FT

1 BEDROOM, 1 BATH + DEN INTERIOR: 536-538 SQ FT EXTERIOR: 44-104 SQ FT

1 BEDROOM, 1 BATH + DEN INTERIOR: 544-546 SQ FT EXTERIOR: 37 SQ FT

1 BEDROOM, 1 BATH + DEN INTERIOR: 545-547 SQ FT EXTERIOR: 47-181 SQ FT