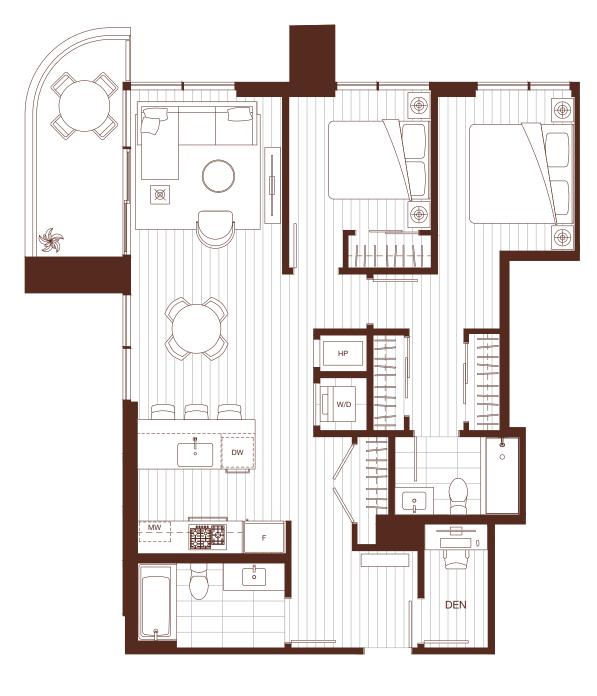

OR: 61-67 SQ FT

















1 BEDROOM, 1 BATH + DEN INTERIOR: 592 SQ FT EXTERIOR: 73 SQ FT







1 BEDROOM. 1 BATH + DEN INTERIOR: 594 SQ FT EXTERIOR: 76-78 SQ FT













































LEVEL 1 LEVEL 2











LEVEL 1 LEVEL 2





2 BEDROOM, 2 BATH + DEN + FLEX

INTERIOR: 1,212-1,277 SQ FT EXTERIOR: 151 SQ FT







LEVEL 2

LEVEL 1

































2 BEDROOM. 2 BATH + DEN INTERIOR: 814-855 SQ FT EXTERIOR: 160-183 SQ FT



\* Den layouts vary

































2 BEDROOM, 2 BATH + DEN INTERIOR: 846 SQ FT EXTERIOR: 154 SQ FT





















## 2 B INT

2 BEDROOM. 2 BATH + DEN INTERIOR: 865 SQ FT EXTERIOR: 90-290 SQ FT

# Harlin











## Harlin





2 BEDROOM, 2 BATH + DEN INTERIOR: 898 SQ FT







































2 BEDROOM, 2 BATH + DEN INTERIOR: 972 SQ FT EXTERIOR: 69 SQ FT

















2 BEDROOM, 2.5 BATH + DEN INTERIOR: 1.281 SQ FT EXTERIOR: 109 SQ FT Harlin





LEVEL 1









2/2



2 BEDROOM, 2.5 BATH + DEN INTERIOR: 1,281 SQ FT

INTERIOR: 1,281 SQ F EXTERIOR: 110 SQ FT







LEVEL 1 LEVEL 2



2 BEDROOM, 2.5 BATH + DEN INTERIOR: 1,281 SQ FT EXTERIOR: 110 SQ FT





2/2

### 2 BEDROOM, 2.5 BATH + DEN INTERIOR: 1,385 SQ FT EXTERIOR: 104 SQ FT







LEVEL 1 LEVEL 2



2 BEDROOM, 2.5 BATH + DEN INTERIOR: 1,385 SQ FT EXTERIOR: 104 SQ FT





PRIVATE GARAGE

### 2 BEDROOM, 2.5 BATH + DEN INTERIOR: 1,415 SQ FT EXTERIOR: 121 SQ FT







LEVEL 1 LEVEL 2



2 BEDROOM, 2.5 BATH + DEN INTERIOR: 1,415 SQ FT EXTERIOR: 121 SQ FT





#### 3 BEDROOM, 2.5 BATH + DEN INTERIOR: 1,529 SQ FT E