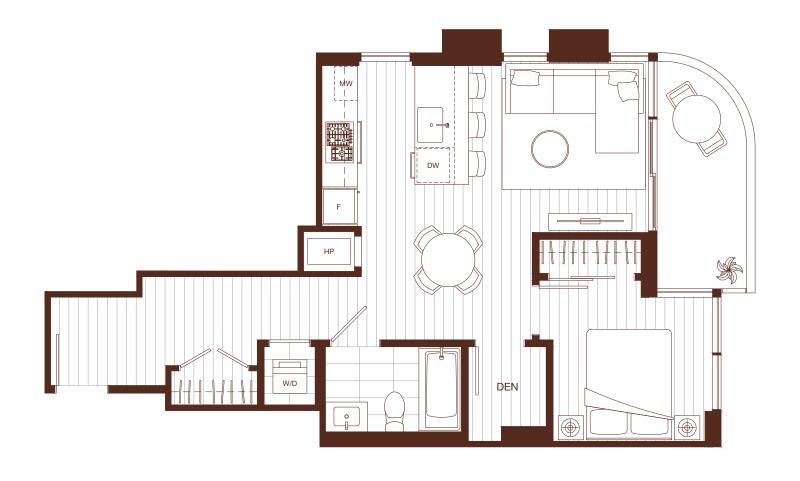

1 BEDROOM, 1 BATH + DEN INTERIOR: 560 SQ FT EXTERIOR: 76-79 SQ FT

1 BEDROOM, 1 BATH + DEN INTERIOR: 566-639 SQ FT EXTERIOR: 48-370 SQ FT