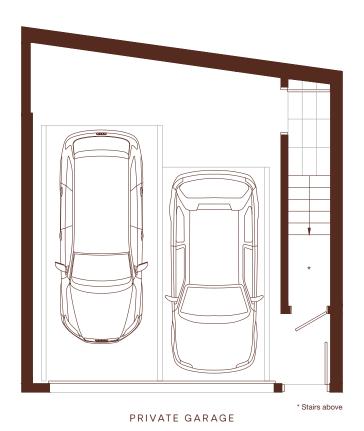

### 2 BEDROOM, 2.5 BATH + DEN INTERIOR: 1,385 SQ FT EXTERIOR: 104 SQ FT

LEVEL 1 LEVEL 2

2 BEDROOM, 2.5 BATH + DEN INTERIOR: 1,385 SQ FT EXTERIOR: 104 SQ FT

PRIVATE GARAGE

#### 3 BEDROOM, 2.5 BATH + DEN INTERIOR: 1,529 SQ FT EXTERIOR: 93 SQ FT

LEVEL 1 LEVEL 2

3 BEDROOM, 2.5 BATH + DEN INTERIOR: 1,529 SQ FT EXTERIOR: 93 SQ FT

\* Stairs above

PRIVATE GARAGE