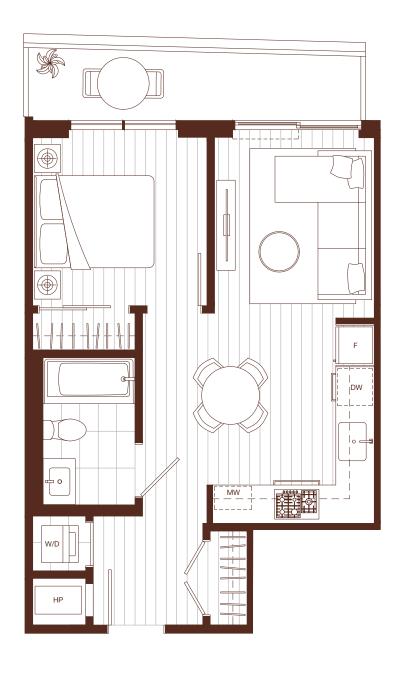

STUDIO, 1 BATH + DEN INTERIOR: 485 SQ FT EXTERIOR: 39-147 SQ FT

1 BEDROOM, 1 BATH + DEN INTERIOR: 536-538 SQ FT EXTERIOR: 44-104 SQ FT

1 BEDROOM, 1 BATH + DEN INTERIOR: 544-546 SQ FT EXTERIOR: 37 SQ FT

1 BEDROOM, 1 BATH + DEN INTERIOR: 545-547 SQ FT EXTERIOR: 47-181 SQ FT

### Harlin

\* W/D locations vary

The developer reserves the right to modify or make substitutes to the building design, specifications and floorplans should they be necessary. Renderings, views, balcony/terrace sizes and layouts may differ than what is shown. E.&O.E. \* Interior step on level 3 terrace units. \* Floorplans may be mirrored.