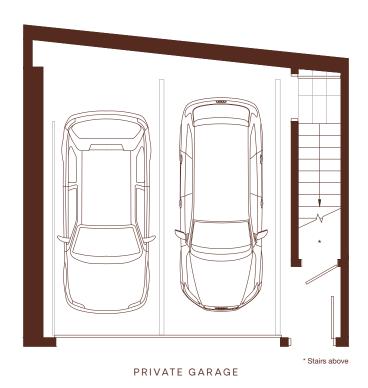

### 2 BEDROOM, 2.5 BATH + DEN INTERIOR: 1,385 SQ FT EXTERIOR: 104 SQ FT

LEVEL 1 LEVEL 2

2 BEDROOM, 2.5 BATH + DEN INTERIOR: 1,385 SQ FT EXTERIOR: 104 SQ FT

PRIVATE GARAGE

#### 3 BEDROOM, 2.5 BATH + DEN INTERIOR: 1,529 SQ FT EXTERIOR: 93 SQ FT

LEVEL 1 LEVEL 2

3 BEDROOM, 2.5 BATH + DEN INTERIOR: 1,529 SQ FT EXTERIOR: 93 SQ FT

\* Stairs above

PRIVATE GARAGE