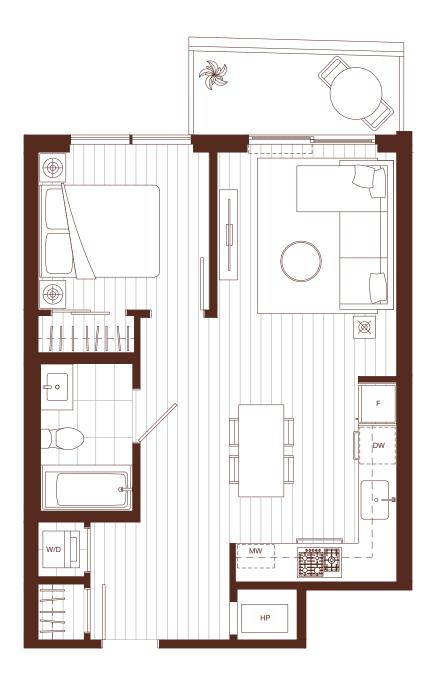

STUDIO, 1 BATH + DEN INTERIOR: 485 SQ FT EXTERIOR: 39-147 SQ FT

1 BEDROOM, 1 BATH + DEN INTERIOR: 536-538 SQ FT EXTERIOR: 44-104 SQ FT

1 BEDROOM, 1 BATH + DEN INTERIOR: 544-546 SQ FT EXTERIOR: 37 SQ FT

1 BEDROOM, 1 BATH + DEN INTERIOR: 545-547 SQ FT EXTERIOR: 47-181 SQ FT