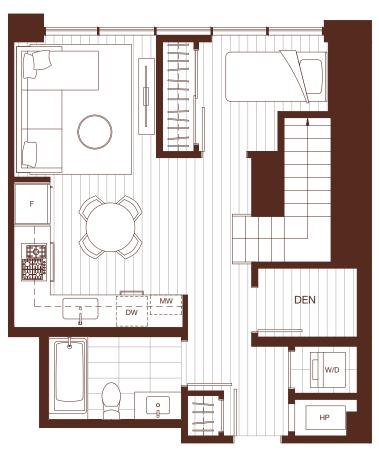

STUDIO, 1 BATH + DEN INTERIOR: 485 SQ FT EXTERIOR: 39-147 SQ FT

1 BEDROOM, 1 BATH + DEN INTERIOR: 536-538 SQ FT EXTERIOR: 44-104 SQ FT

1 BEDROOM, 1 BATH + DEN INTERIOR: 544-546 SQ FT EXTERIOR: 37 SQ FT

1 BEDROOM, 1 BATH + DEN INTERIOR: 545-547 SQ FT EXTERIOR: 47-181 SQ FT