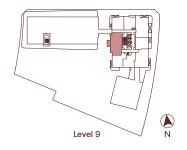

XTERIOR: 73 SQ FT







1 BEDROOM. 1 BATH + DEN INTERIOR: 594 SQ FT EXTERIOR: 76-78 SQ FT













































LEVEL 1 LEVEL 2











LEVEL 1 LEVEL 2





2 BEDROOM, 2 BATH + DEN + FLEX

INTERIOR: 1,212-1,277 SQ FT EXTERIOR: 151 SQ FT







LEVEL 2

LEVEL 1

































2 BEDROOM. 2 BATH + DEN INTERIOR: 814-855 SQ FT EXTERIOR: 160-183 SQ FT



\* Den layouts vary

































2 BEDROOM, 2 BATH + DEN INTERIOR: 846 SQ FT EXTERIOR: 154 SQ FT





















## 2 B INT

2 BEDROOM. 2 BATH + DEN INTERIOR: 865 SQ FT EXTERIOR: 90-290 SQ FT

# Harlin











## Harlin





2 BEDROOM, 2 BATH + DEN INTERIOR: 898 SQ FT







































2 BEDROOM, 2 BATH + DEN INTERIOR: 972 SQ FT EXTERIOR: 69 SQ FT

















2 BEDROOM, 2.5 BATH + DEN INTERIOR: 1.281 SQ FT EXTERIOR: 109 SQ FT Harlin





LEVEL 1









2/2



2 BEDROOM, 2.5 BATH + DEN INTERIOR: 1,281 SQ FT

INTERIOR: 1,281 SQ F EXTERIOR: 110 SQ FT







LEVEL 1 LEVEL 2



2 BEDROOM, 2.5 BATH + DEN INTERIOR: 1,281 SQ FT EXTERIOR: 110 SQ FT





2/2

### 2 BEDROOM, 2.5 BATH + DEN INTERIOR: 1,385 SQ FT EXTERIOR: 104 SQ FT







LEVEL 1 LEVEL 2



2 BEDROOM, 2.5 BATH + DEN INTERIOR: 1,385 SQ FT EXTERIOR: 104 SQ FT





PRIVATE GARAGE

### 2 BEDROOM, 2.5 BATH + DEN INTERIOR: 1,415 SQ FT EXTERIOR: 121 SQ FT







LEVEL 1 LEVEL 2



2 BEDROOM, 2.5 BATH + DEN INTERIOR: 1,415 SQ FT EXTERIOR: 121 SQ FT





#### 3 BEDROOM, 2.5 BATH + DEN INTERIOR: 1,529 SQ FT EXTERIOR: 93 SQ FT







LEVEL 1 LEVEL 2



3 BEDROOM, 2.5 BATH + DEN INTERIOR