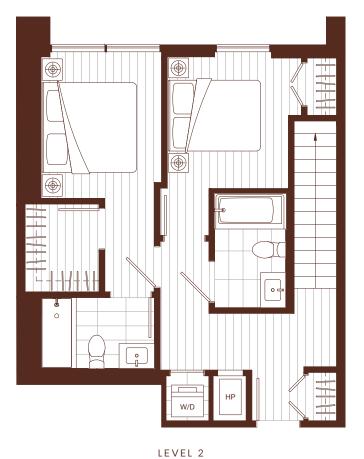

## Harlin

2 BEDROOM, 2 BATH + DEN INTERIOR: 898 SQ FT

2 BEDROOM, 2 BATH + DEN INTERIOR: 972 SQ FT EXTERIOR: 69 SQ FT

2 BEDROOM, 2.5 BATH + DEN INTERIOR: 1.281 SQ FT EXTERIOR: 109 SQ FT Harlin

LEVEL 1

2/2

2 BEDROOM, 2.5 BATH + DEN INTERIOR: 1,281 SQ FT

INTERIOR: 1,281 SQ F EXTERIOR: 110 SQ FT

LEVEL 1 LEVEL 2

2 BEDROOM, 2.5 BATH + DEN INTERIOR: 1,281 SQ FT EXTERIOR: 110 SQ FT

2/2