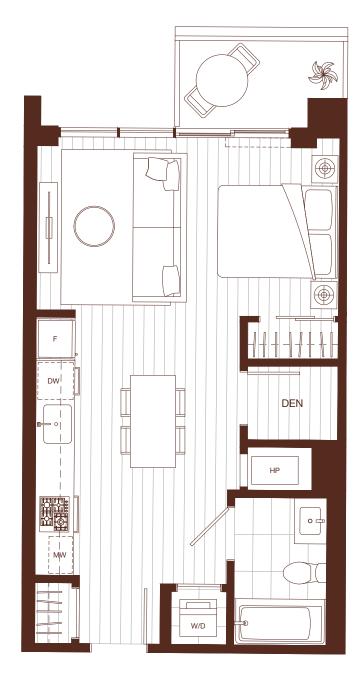

STUDIO, 1 BATH + DEN INTERIOR: 485 SQ FT EXTERIOR: 39-147 SQ FT

1 BEDROOM, 1 BATH + DEN INTERIOR: 536-538 SQ FT EXTERIOR: 44-104 SQ FT

1 BEDROOM, 1 BATH + DEN INTERIOR: 544-546 SQ FT EXTERIOR: 37 SQ FT

1 BEDROOM, 1 BATH + DEN INTERIOR: 545-547 SQ FT EXTERIOR: 47-181 SQ FT