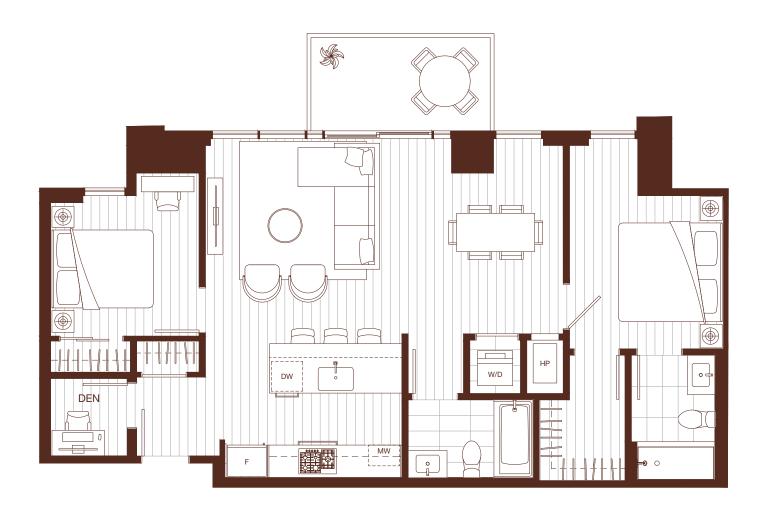

### Harlin

\* W/D locations vary

The developer reserves the right to modify or make substitutes to the building design, specifications and floorplans should they be necessary. Renderings, views, balcony/terrace sizes and layouts may differ than what is shown. E.&O.E. \* Interior step on level 3 terrace units. \* Floorplans may be mirrored.