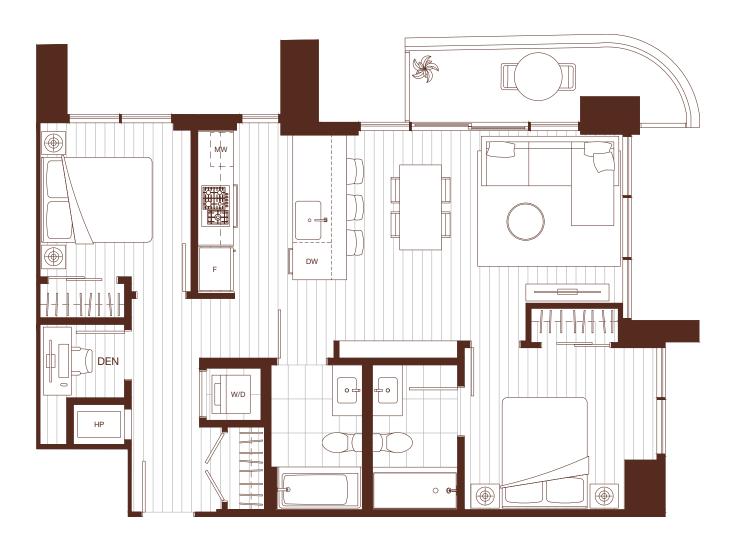

1 BEDROOM, 1 BATH + DEN INTERIOR: 560 SQ FT EXTERIOR: 76-79 SQ FT

1 BEDROOM, 1 BATH + DEN INTERIOR: 566-639 SQ FT EXTERIOR: 48-370 SQ FT

### Harlin

\* W/D locations vary

The developer reserves the right to modify or make substitutes to the building design, specifications and floorplans should they be necessary. Renderings, views, balcony/terrace sizes and layouts may differ than what is shown. E.&O.E. \* Interior step on level 3 terrace units. \* Floorplans may be mirrored.