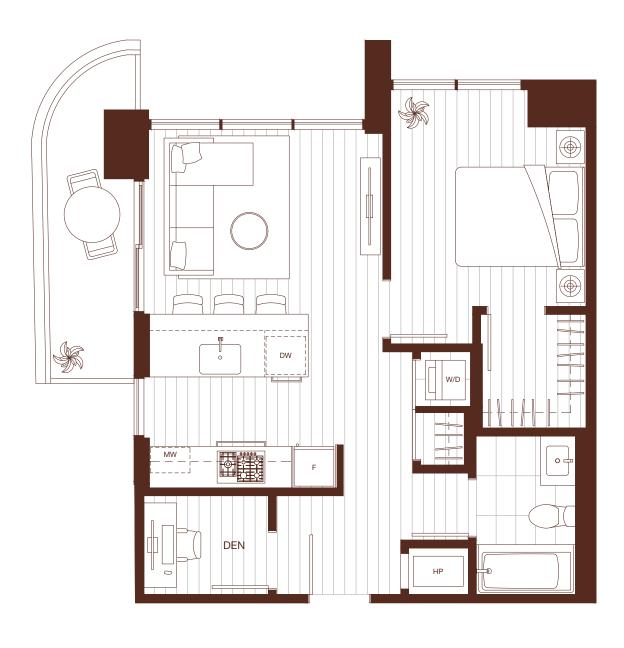

STUDIO, 1 BATH + DEN INTERIOR: 485 SQ FT EXTERIOR: 39-147 SQ FT

1 BEDROOM, 1 BATH + DEN INTERIOR: 536-538 SQ FT EXTERIOR: 44-104 SQ FT

1 BEDROOM, 1 BATH + DEN INTERIOR: 544-546 SQ FT EXTERIOR: 37 SQ FT

1 BEDROOM, 1 BATH + DEN INTERIOR: 545-547 SQ FT EXTERIOR: 47-181 SQ FT