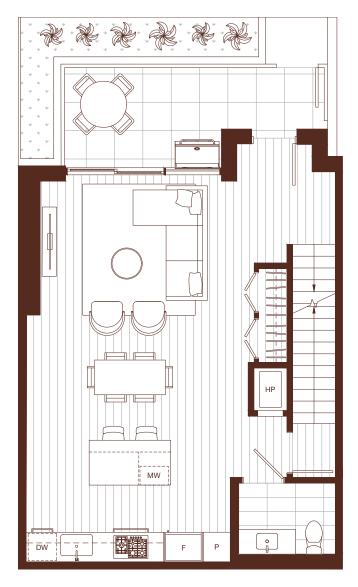

### 2 BEDROOM, 2.5 BATH + DEN INTERIOR: 1,385 SQ FT EXTERIOR: 104 SQ FT

LEVEL 1 LEVEL 2

2 BEDROOM, 2.5 BATH + DEN INTERIOR: 1,385 SQ FT EXTERIOR: 104 SQ FT

PRIVATE GARAGE