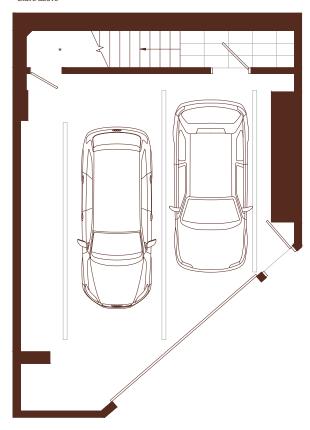

### 2 BEDROOM, 2.5 BATH + DEN INTERIOR: 1,385 SQ FT EXTERIOR: 104 SQ FT

LEVEL 1 LEVEL 2

2 BEDROOM, 2.5 BATH + DEN INTERIOR: 1,385 SQ FT EXTERIOR: 104 SQ FT

PRIVATE GARAGE

#### 3 BEDROOM, 2.5 BATH + DEN INTERIOR: 1,529 SQ FT EXTERIOR: 93 SQ FT

LEVEL 1 LEVEL 2

3 BEDROOM, 2.5 BATH + DEN INTERIOR: 1,529 SQ FT EXTERIOR: 93 SQ FT

\* Stairs above

PRIVATE GARAGE