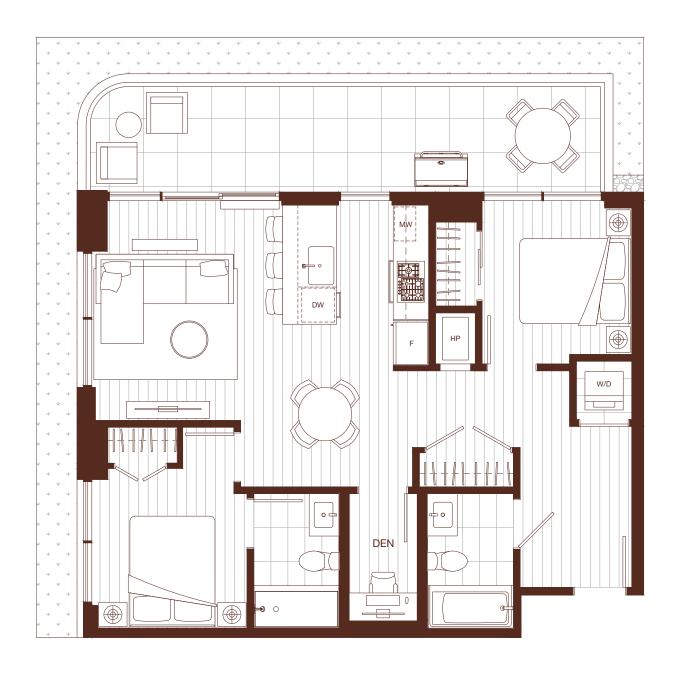

balcony/terrace sizes and layouts may differ than what is shown. E.&O.E. \* Interior step on level 3 terrace units. \* Floorplans may be mirrored.



1 BEDROOM, 1 BATH + DEN INTERIOR: 589 SQ FT EXTERIOR: 61-67 SQ FT

















1 BEDROOM, 1 BATH + DEN INTERIOR: 592 SQ FT EXTERIOR: 73 SQ FT







1 BEDROOM. 1 BATH + DEN INTERIOR: 594 SQ FT EXTERIOR: 76-78 SQ FT













































LEVEL 1 LEVEL 2











LEVEL 1 LEVEL 2





2 BEDROOM, 2 BATH + DEN + FLEX

INTERIOR: 1,212-1,277 SQ FT EXTERIOR: 151 SQ FT







LEVEL 2

LEVEL 1

































2 BEDROOM. 2 BATH + DEN INTERIOR: 814-855 SQ FT EXTERIOR: 160-183 SQ FT



\* Den layouts vary

































2 BEDROOM, 2 BATH + DEN INTERIOR: 846 SQ FT EXTERIOR: 154 SQ FT





















## 2 B INT

2 BEDROOM. 2 BATH + DEN INTERIOR: 865 SQ FT EXTERIOR: 90-290 SQ FT

# Harlin











## Harlin





2 BEDROOM, 2 BATH + DEN INTERIOR: 898 SQ FT







































2 BEDROOM, 2 BATH + DEN INTERIOR: 972 SQ FT EXTERIOR: 69 SQ FT

















2 BEDROOM, 2.5 BATH + DEN INTERIOR: 1.281 SQ FT EXTERIOR: 109 SQ FT Harlin





LEVEL 1









2/2



2 BEDROOM, 2.5 BATH + DEN INTERIOR: 1,281 SQ FT

INTERIOR: 1,281 SQ F EXTERIOR: 110 SQ FT







LEVEL 1 LEVEL 2



2 BEDROOM, 2.5 BATH + DEN INTERIOR: 1,281 SQ FT EXTERIOR: 110 SQ FT





2/2

### 2 BEDROOM, 2.5 BATH + DEN INTERIOR: 1,385 SQ FT EXTERIOR: 104 SQ FT







LEVEL 1 LEVEL 2



2 BEDROOM, 2.5 BATH + DEN INTERIOR: 1,385 SQ FT EXTERIOR: 104 SQ FT





PRIVATE GARAGE

### 2 BEDROOM, 2.5 BATH +