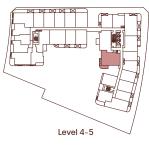

61-67 SQ FT

















1 BEDROOM, 1 BATH + DEN INTERIOR: 592 SQ FT EXTERIOR: 73 SQ FT







1 BEDROOM. 1 BATH + DEN INTERIOR: 594 SQ FT EXTERIOR: 76-78 SQ FT













































LEVEL 1 LEVEL 2











LEVEL 1 LEVEL 2





2 BEDROOM, 2 BATH + DEN + FLEX

INTERIOR: 1,212-1,277 SQ FT EXTERIOR: 151 SQ FT







LEVEL 2

LEVEL 1

































2 BEDROOM. 2 BATH + DEN INTERIOR: 814-855 SQ FT EXTERIOR: 160-183 SQ FT



\* Den layouts vary

































2 BEDROOM, 2 BATH + DEN INTERIOR: 846 SQ FT EXTERIOR: 154 SQ FT





















## 2 B INT

2 BEDROOM. 2 BATH + DEN INTERIOR: 865 SQ FT EXTERIOR: 90-290 SQ FT

# Harlin











## Harlin





2 BEDROOM, 2 BATH + DEN INTERIOR: 898 SQ FT







































2 BEDROOM, 2 BATH + DEN INTERIOR: 972 SQ FT EXTERIOR: 69 SQ FT

















2 BEDROOM, 2.5 BATH + DEN INTERIOR: 1.281 SQ FT EXTERIOR: 109 SQ FT Harlin





LEVEL 1









2/2



2 BEDROOM, 2.5 BATH + DEN INTERIOR: 1,281 SQ FT

INTERIOR: 1,281 SQ F EXTERIOR: 110 SQ FT







LEVEL 1 LEVEL 2



2 BEDROOM, 2.5 BATH + DEN INTERIOR: 1,281 SQ FT EXTERIOR: 110 SQ FT





2/2

### 2 BEDROOM, 2.5 BATH + DEN INTERIOR: 1,385 SQ FT EXTERIOR: 104 SQ FT







LEVEL 1 LEVEL 2



2 BEDROOM, 2.5 BATH + DEN INTERIOR: 1,385 SQ FT EXTERIOR: 104 SQ FT





PRIVATE GARAGE

### 2 BEDROOM, 2.5 BATH + DEN INTERIOR: 1,415 SQ FT EXTERIOR: 121 SQ FT







LEVEL 1 LEVEL 2



2 BEDROOM, 2.5 BATH + DEN INTERIOR: 1,415 SQ FT EXTERIOR: 121 SQ FT





#### 3 BEDROOM, 2.5 BATH + DEN INTERIOR: 1,529 SQ FT EXTER