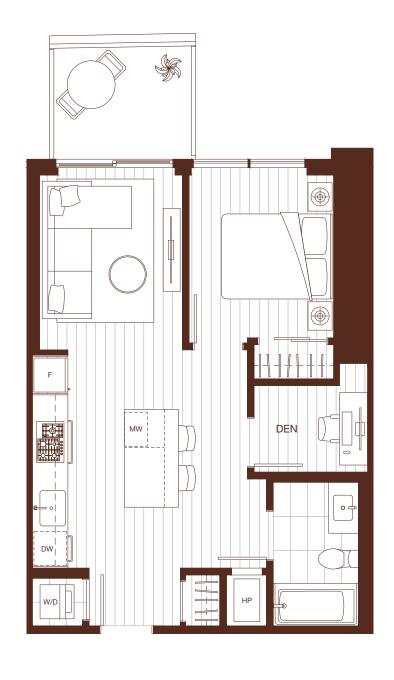

STUDIO, 1 BATH + DEN INTERIOR: 485 SQ FT EXTERIOR: 39-147 SQ FT

1 BEDROOM, 1 BATH + DEN INTERIOR: 536-538 SQ FT EXTERIOR: 44-104 SQ FT

1 BEDROOM, 1 BATH + DEN INTERIOR: 544-546 SQ FT EXTERIOR: 37 SQ FT

1 BEDROOM, 1 BATH + DEN INTERIOR: 545-547 SQ FT EXTERIOR: 47-181 SQ FT