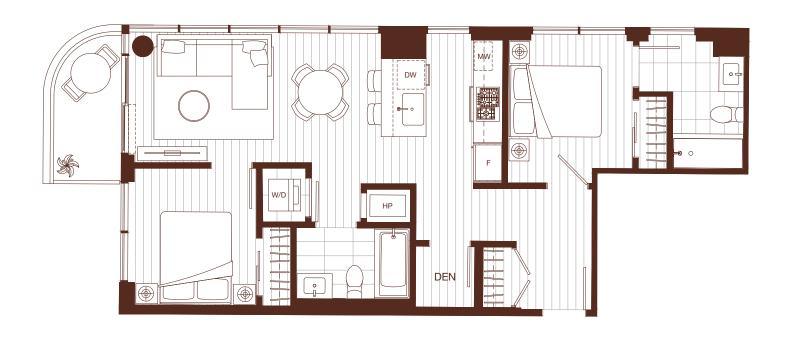

1 BEDROOM, 1 BATH + DEN INTERIOR: 560 SQ FT EXTERIOR: 76-79 SQ FT

1 BEDROOM, 1 BATH + DEN INTERIOR: 566-639 SQ FT EXTERIOR: 48-370 SQ FT

### Harlin

\* W/D locations vary

The developer reserves the right to modify or make substitutes to the building design, specifications and floorplans should they be necessary. Renderings, views, balcony/terrace sizes and layouts may differ than what is shown. E.&O.E. \* Interior step on level 3 terrace units. \* Floorplans may be mirrored.