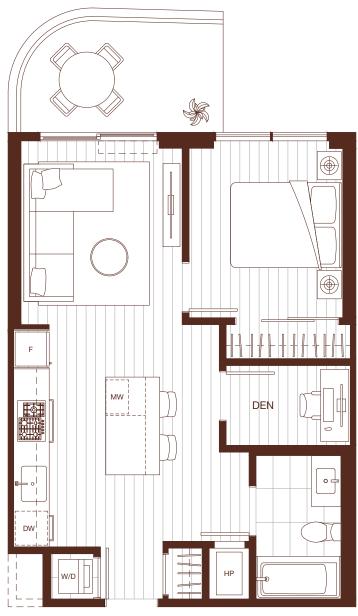

STUDIO, 1 BATH + DEN INTERIOR: 485 SQ FT EXTERIOR: 39-147 SQ FT

1 BEDROOM, 1 BATH + DEN INTERIOR: 536-538 SQ FT EXTERIOR: 44-104 SQ FT

1 BEDROOM, 1 BATH + DEN INTERIOR: 544-546 SQ FT EXTERIOR: 37 SQ FT

1 BEDROOM, 1 BATH + DEN INTERIOR: 545-547 SQ FT EXTERIOR: 47-181 SQ FT

### Harlin

\* W/D locations vary

The developer reserves the right to modify or make substitutes to the building design, specifications and floorplans should they be necessary. Renderings, views, balcony/terrace sizes and layouts may differ than what is shown. E.&O.E. \* Interior step on level 3 terrace units. \* Floorplans may be mirrored.