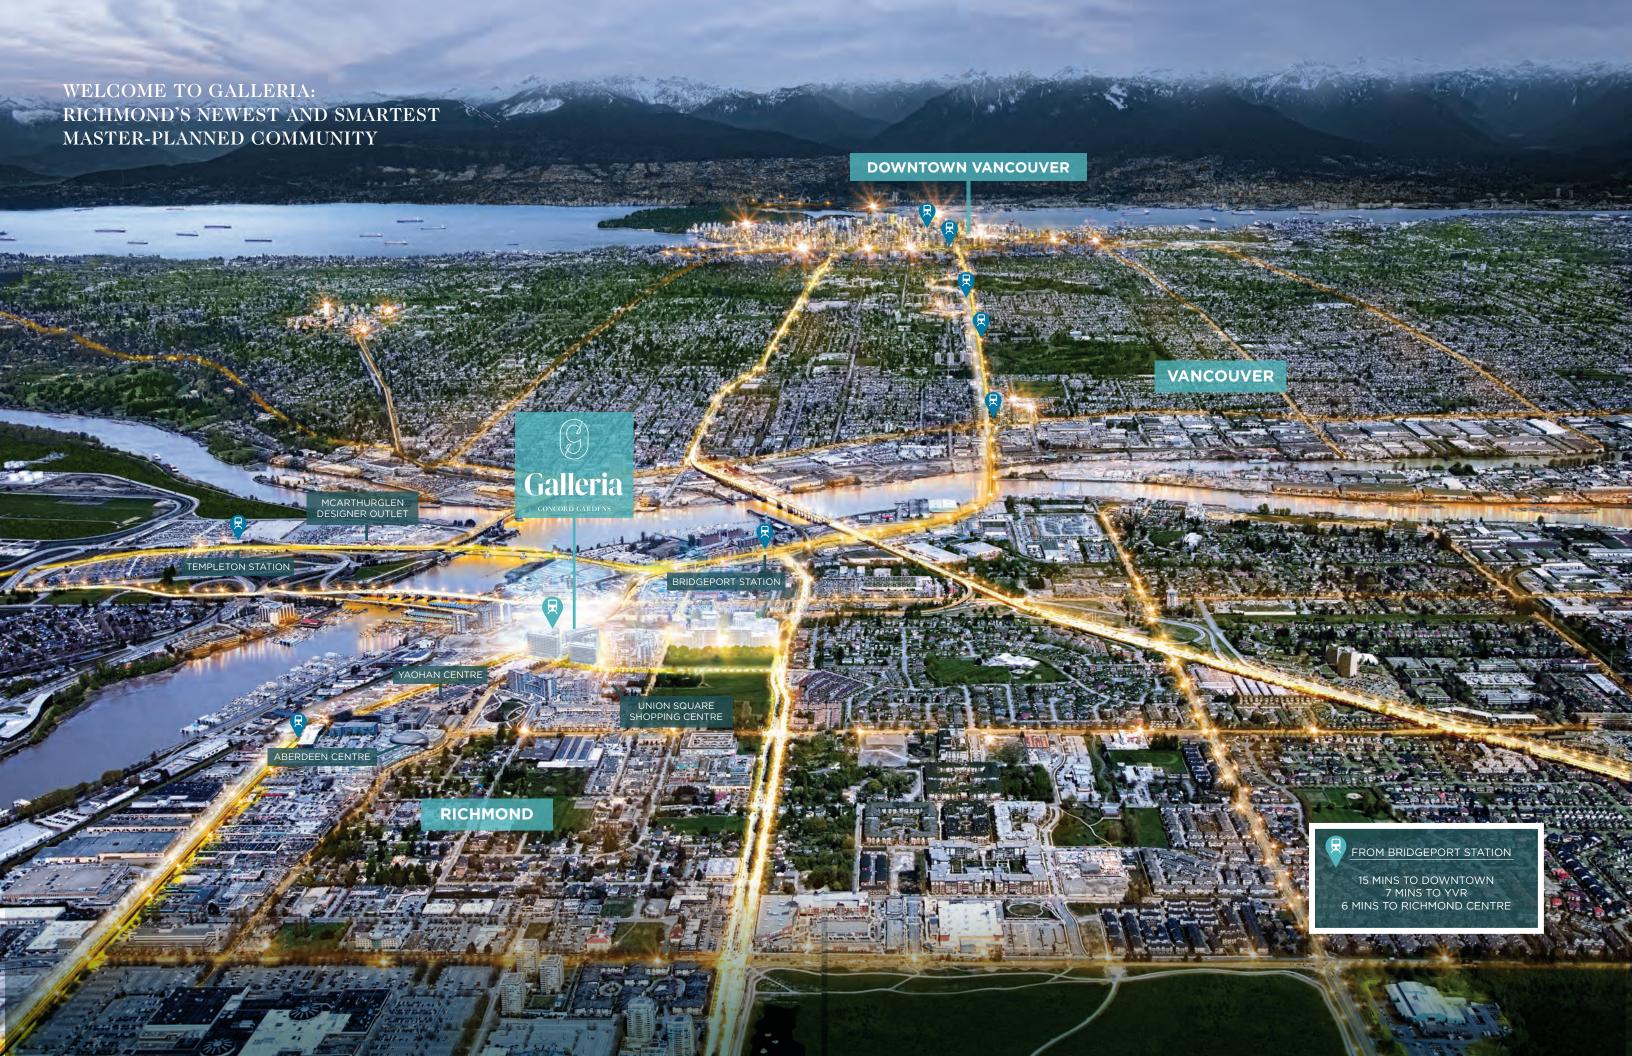

### **City Living Meets Urban Oasis**

Galleria is ideally located at the connecting point between Richmond and Vancouver. This masterplanned community offers the convenience of a vibrant area with luscious green space that creates a perfect balance.

ed Capstan Station Expected to Open in

**Early 2023** 

Stroll over to the tranquil two-acre neighbourhood park, complete with seating area and a state-of-the-art children's playground just outside your doorstep. Galleria also showcases a unique 12,000 sq. ft. art facility to enlighten children and teens, along with 36,000 sq. ft. of on site retail and commercial services for your everyday convenience.

With the newly proposed adjacent Capstan Station completing in 2023, residents will have quick access to the surrounding region and beyond with ease.