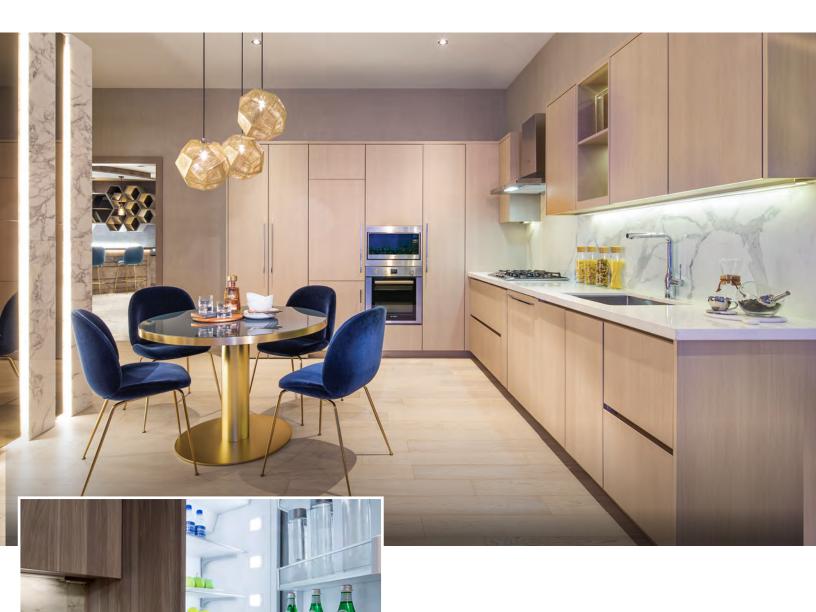

# Beauty and Culinary Function Coexist

Integrated stainless steel kitchen appliances creates a home that's aesthetically pleasing and completely functional. Not only is your kitchen outfitted with a Grohe faucet and engineered quartz countertops that make it a beautiful focal point suitable for entertaining, but contemporary integrated cabinetry with smart storage solutions ensures it is a chef's delight.