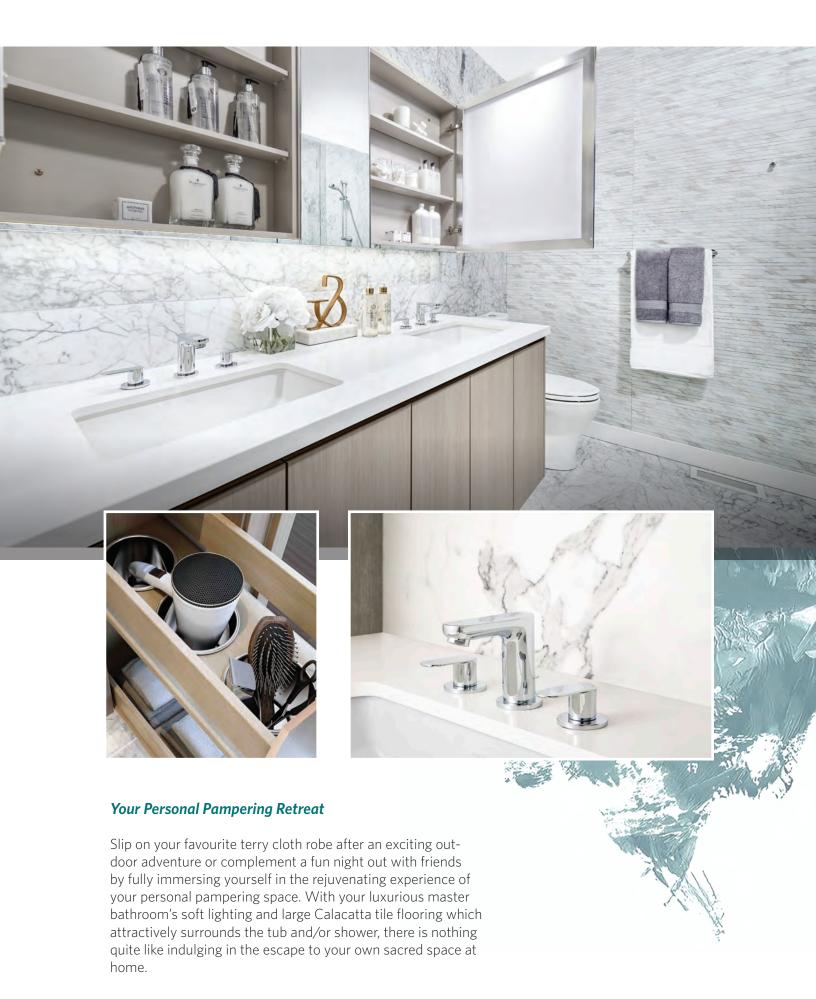

# Beauty and Culinary Function Coexist

Integrated stainless steel kitchen appliances creates a home that's aesthetically pleasing and completely functional. Not only is your kitchen outfitted with a Grohe faucet and engineered quartz countertops that make it a beautiful focal point suitable for entertaining, but contemporary integrated cabinetry with smart storage solutions ensures it is a chef's delight.