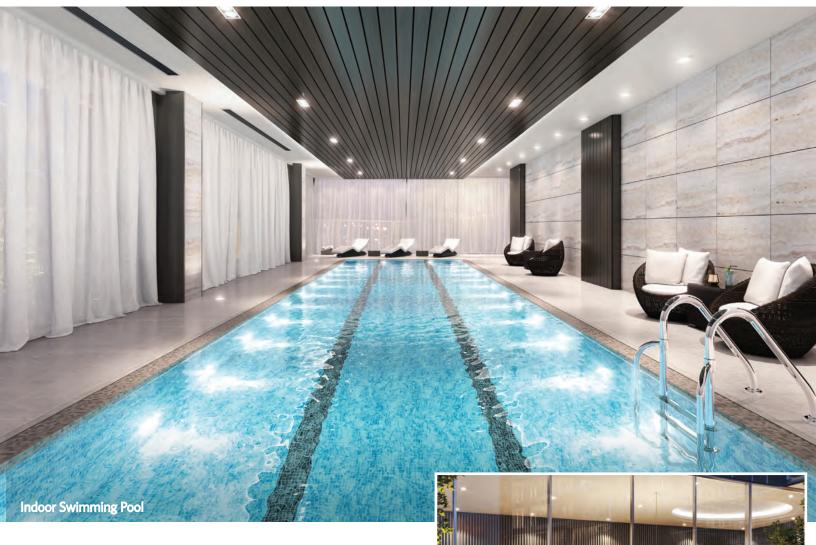

## Amenities Curated For Today's Pace

Social Lounge

Galleria's amenities are meticulously planned and designed to provide equilibrium between life's social and leisure aspects. At the social lounge, you can just as easily throw a private party as you can unwind in the heated stone lounge or swim in the pool. Amenities in both outdoor and indoor spaces ensure year-round recreation, relaxation and socializing.