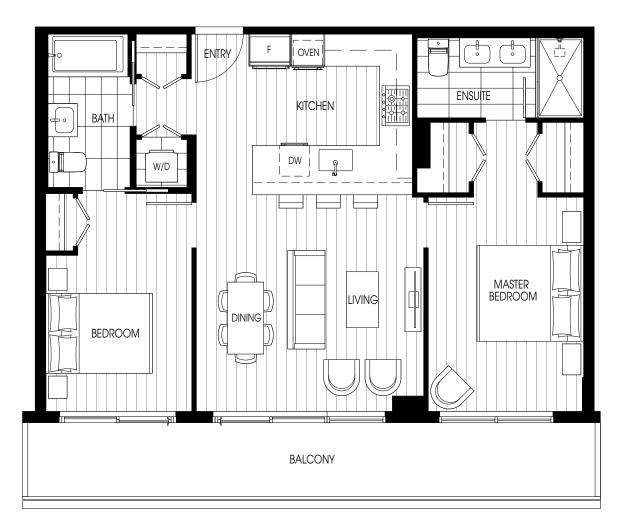

## PLAN B3'

2 BEDROOM, 1 BATH INDOOR: 705 SF OUTDOOR: 247 SF

<sup>\*</sup>Please refer to key plan for balcony variations

2 BEDROOM, 2 BATH INDOOR: 866 SF OUTDOOR: 167 - 171 SF

<sup>\*</sup>Universally accessible home