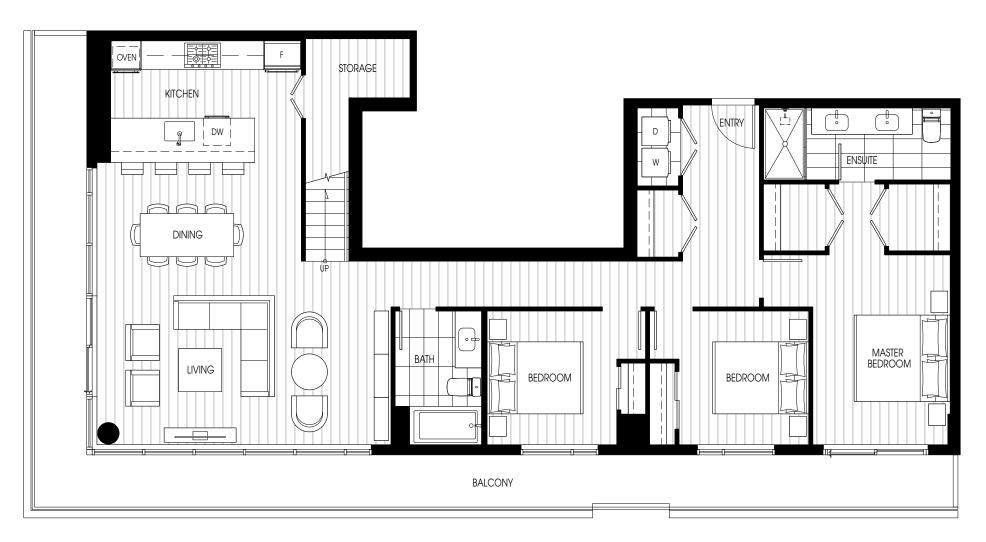

## PLAN D3

3 BEDROOM & DEN, 2.5 BATH

INDOOR: 1,373 SF OUTDOOR: 591 - 730 SF

3 BEDROOM, 2 BATH INDOOR: 1,069 SF OUTDOOR: 916 SF