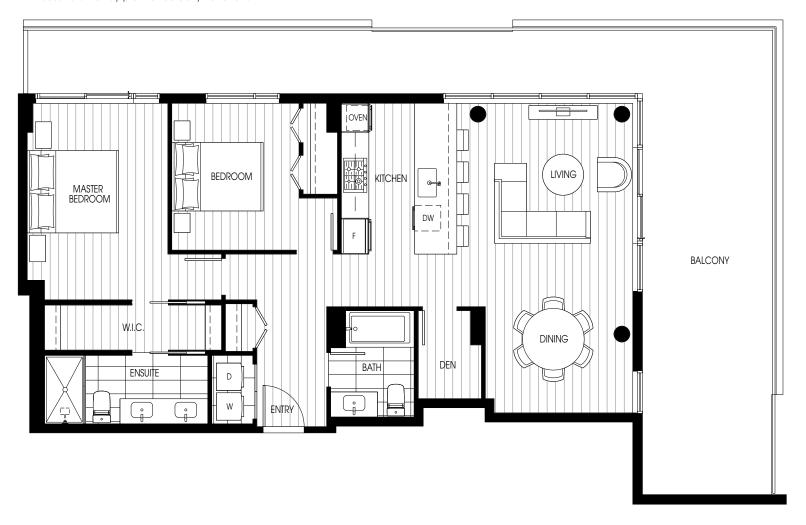

## PLAN C9

2 BEDROOM & DEN, 2 BATH INDOOR: 1,075 SF

INDOOR: 1,075 SF OUTDOOR: 545 - 708 SF

<sup>\*</sup>Please refer to key plan for balcony variations

2 BEDROOM, 2 BATH INDOOR: 898 - 899 SF OUTDOOR: 473 - 611 SF

## PLAN C14

2 BEDROOM & DEN, 2 BATH INDOOR: 959 - 968 SF OUTDOOR: 103 - 362 SF

- \*Please refer to key plan for balcony variations
- \*Universally accessible home