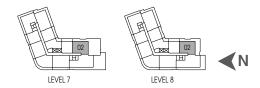

## PLAN B3'

2 BEDROOM, 1 BATH INDOOR: 705 SF OUTDOOR: 247 SF





<sup>\*</sup>Please refer to key plan for balcony variations





2 BEDROOM, 2 BATH INDOOR: 866 SF OUTDOOR: 167 - 171 SF



<sup>\*</sup>Universally accessible home







# PLAN C8

2 BEDROOM, 2 BATH INDOOR: 849 SF OUTDOOR: 496 - 1,026 SF









## PLAN C9

2 BEDROOM & DEN, 2 BATH INDOOR: 1,075 SF

INDOOR: 1,075 SF OUTDOOR: 545 - 708 SF





<sup>\*</sup>Please refer to key plan for balcony variations





2 BEDROOM, 2 BATH INDOOR: 898 - 899 SF OUTDOOR: 473 - 611 SF







# PLAN C13

2 BEDROOM, 2 BATH INDOOR: 811 - 812 SF OUTDOOR: 144 - 178 SF







## PLAN C14

2 BEDROOM & DEN, 2 BATH INDOOR: 959 - 968 SF OUTDOOR: 103 - 362 SF



- \*Please refer to key plan for balcony variations
- \*Universally accessible home







#### PLAN C14'

2 BEDROOM & DEN, 2 BATH

INDOOR: 957 SF OUTDOOR: 324 - 328 SF









#### PLAN C15

2 BEDROOM, 2 BATH INDOOR: 869 - 871 SF OUTDOOR: 169 SF









#### PLAN C15'

2 BEDROOM, 2 BATH INDOOR: 869 SF OUTDOOR: 175 SF