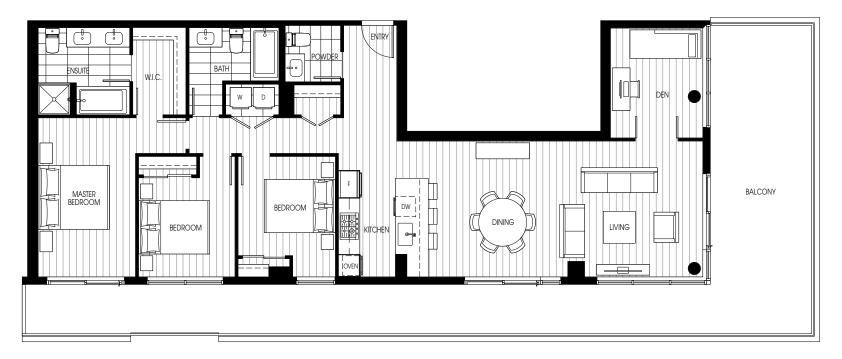

## PLAN D7

2 BEDROOM & DEN, 2 BATH INDOOR: 1,123 - 1,124 SF OUTDOOR: 532 - 715 SF

2 BEDROOM & DEN, 2 BATH INDOOR: 1,138 SF

OUTDOOR: 513 SF

3 BEDROOM, 2 BATH INDOOR: 1,276 SF OUTDOOR: 318 SF