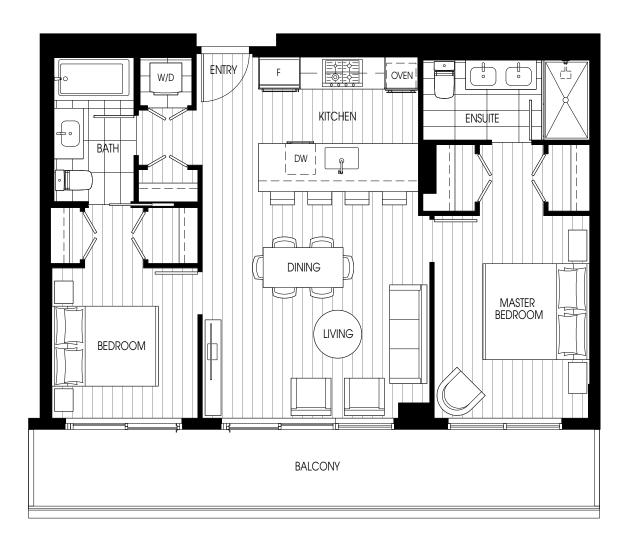

## PLAN C9

2 BEDROOM & DEN, 2 BATH INDOOR: 1,075 SF

INDOOR: 1,075 SF OUTDOOR: 545 - 708 SF

<sup>\*</sup>Please refer to key plan for balcony variations

2 BEDROOM, 2 BATH INDOOR: 898 - 899 SF OUTDOOR: 473 - 611 SF