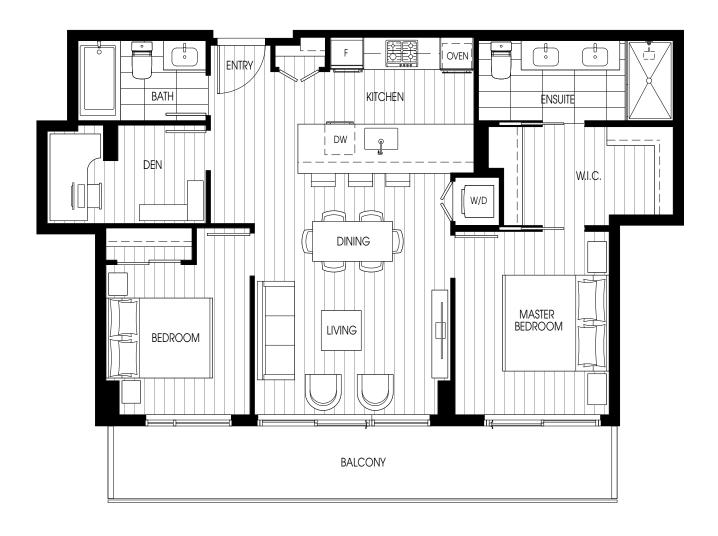

R: 1,075 SF

INDOOR: 1,075 SF OUTDOOR: 545 - 708 SF





<sup>\*</sup>Please refer to key plan for balcony variations





2 BEDROOM, 2 BATH INDOOR: 898 - 899 SF OUTDOOR: 473 - 611 SF







# PLAN C13

2 BEDROOM, 2 BATH INDOOR: 811 - 812 SF OUTDOOR: 144 - 178 SF







## PLAN C14

2 BEDROOM & DEN, 2 BATH INDOOR: 959 - 968 SF OUTDOOR: 103 - 362 SF



- \*Please refer to key plan for balcony variations
- \*Universally accessible home







#### PLAN C14'

2 BEDROOM & DEN, 2 BATH

INDOOR: 957 SF OUTDOOR: 324 - 328 SF









#### PLAN C15

2 BEDROOM, 2 BATH INDOOR: 869 - 871 SF OUTDOOR: 169 SF









#### PLAN C15'

2 BEDROOM, 2 BATH INDOOR: 869 SF OUTDOOR: 175 SF





\*Please refer to key plan for balcony variations





2 BEDROOM, 2 BATH INDOOR: 826 - 828 SF OUTDOOR: 266 - 269 SF







2 BEDROOM & DEN, 2 BATH

INDOOR: 870 SF OUTDOOR: 150 SF





\*Please refer to key plan for balcony variations





3 BEDROOM, 2 BATH INDOOR: 1,060 SF

OUTDOOR: 530 - 1,043 SF









## PLAN D3

3 BEDROOM & DEN, 2.5 BATH

INDOOR: 1,373 SF OUTDOOR: 591 - 730 SF









3 BEDROOM, 2 BATH INDOOR: 1,069 SF OUTDOOR: 916 SF









## PLAN D7

2 BEDROOM & DEN, 2 BATH INDOOR: 1,123 - 1,124 SF OUTDOOR: 532 - 715 SF









2 BEDROOM & DEN, 2 BATH INDOOR: 1,138 SF

OUTDOOR: 513 SF









3 BEDROOM, 2 BATH INDOOR: 1,276 SF OUTDOOR: 318 SF





# Roof Terrace



Level 18





PLAN PH10 3 BEDROOM, 2 BATH INDOOR: 1,378 SF OUTDOOR: 2,075 SF





Level 18



Lorem ips



PLAN PH11

4 BEDROOM & DEN, 3 BATH INDOOR: 1,506 SF
OUTDOOR: 2,131 SF