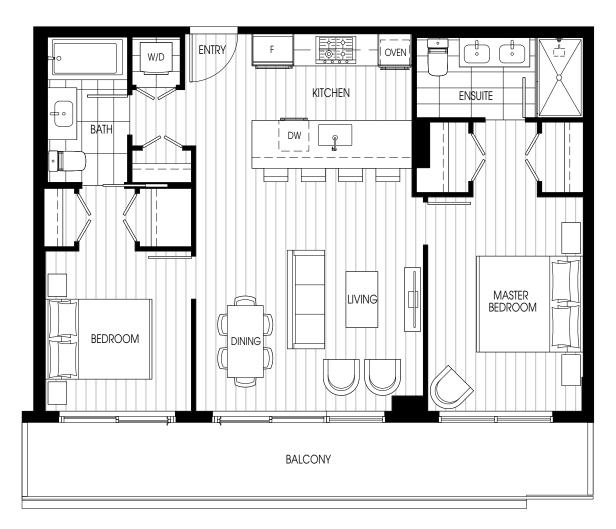

## PLAN C9

2 BEDROOM & DEN, 2 BATH INDOOR: 1,075 SF

INDOOR: 1,075 SF OUTDOOR: 545 - 708 SF

<sup>\*</sup>Please refer to key plan for balcony variations

2 BEDROOM, 2 BATH INDOOR: 898 - 899 SF OUTDOOR: 473 - 611 SF