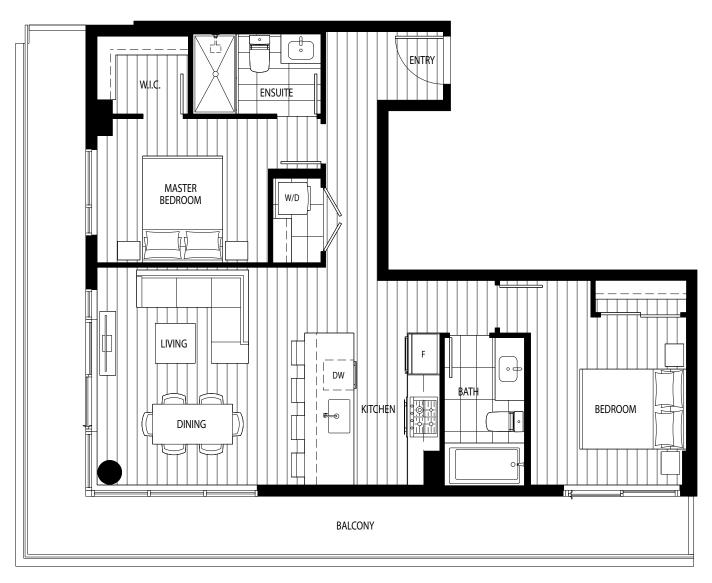

# PLAN C8

2 BEDROOM, 2 BATH INDOOR: 849 SF OUTDOOR: 496 - 1,026 SF









## PLAN C9

2 BEDROOM & DEN, 2 BATH INDOOR: 1,075 SF

INDOOR: 1,075 SF OUTDOOR: 545 - 708 SF





<sup>\*</sup>Please refer to key plan for balcony variations





2 BEDROOM, 2 BATH INDOOR: 898 - 899 SF OUTDOOR: 473 - 611 SF







# PLAN C13

2 BEDROOM, 2 BATH INDOOR: 811 - 812 SF OUTDOOR: 144 - 178 SF







## PLAN C14

2 BEDROOM & DEN, 2 BATH INDOOR: 959 - 968 SF OUTDOOR: 103 - 362 SF



- \*Please refer to key plan for balcony variations
- \*Universally accessible home







#### PLAN C14'

2 BEDROOM & DEN, 2 BATH

INDOOR: 957 SF OUTDOOR: 324 - 328 SF









#### PLAN C15

2 BEDROOM, 2 BATH INDOOR: 869 - 871 SF OUTDOOR: 169 SF









#### PLAN C15'

2 BEDROOM, 2 BATH INDOOR: 869 SF OUTDOOR: 175 SF





\*Please refer to key plan for balcony variations





2 BEDROOM, 2 BATH INDOOR: 826 - 828 SF OUTDOOR: 266 - 269 SF







2 BEDROOM & DEN, 2 BATH

INDOOR: 870 SF OUTDOOR: 150 SF





\*Please refer to key plan for balcony variations





3 BEDROOM, 2 BATH INDOOR: 1,060 SF

OUTDOOR: 530 - 1,043 SF









## PLAN D3

3 BEDROOM & DEN, 2.5 BATH

INDOOR: 1,373 SF OUTDOOR: 591 - 730 SF









3 BEDROOM, 2 BATH INDOOR: 1,069 SF OUTDOOR: 916 SF









## PLAN D7

2 BEDROOM & DEN, 2 BATH INDOOR: 1,123 - 1,124 SF OUTDOOR: 532 - 715 SF









2 BEDROOM & DEN, 2 BATH INDOOR: 1,138 SF

OUTDOOR: 513 SF









3 BEDROOM, 2 BATH INDOOR: 1,276 SF OUTDOOR: 318 SF





# Roof Terrace



Level 18





PLAN PH10 3 BEDROOM, 2 BATH INDOOR: 1,378 SF OUTDOOR: 2,075 SF





Level 18



Lorem ips



PLA