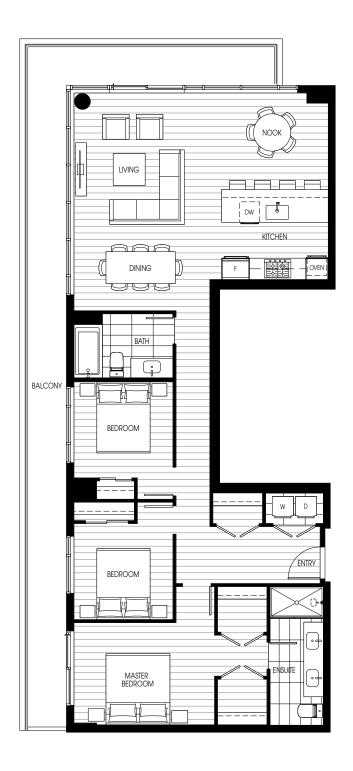

## PLAN D3

3 BEDROOM & DEN, 2.5 BATH

INDOOR: 1,373 SF OUTDOOR: 591 - 730 SF

3 BEDROOM, 2 BATH INDOOR: 1,069 SF OUTDOOR: 916 SF