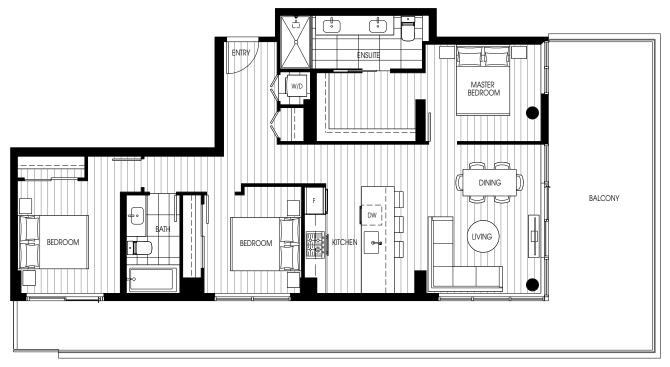

*</sup>Please refer to key plan for balcony variations





2 BEDROOM, 2 BATH INDOOR: 898 - 899 SF OUTDOOR: 473 - 611 SF







# PLAN C13

2 BEDROOM, 2 BATH INDOOR: 811 - 812 SF OUTDOOR: 144 - 178 SF







## PLAN C14

2 BEDROOM & DEN, 2 BATH INDOOR: 959 - 968 SF OUTDOOR: 103 - 362 SF



- \*Please refer to key plan for balcony variations
- \*Universally accessible home







#### PLAN C14'

2 BEDROOM & DEN, 2 BATH

INDOOR: 957 SF OUTDOOR: 324 - 328 SF









#### PLAN C15

2 BEDROOM, 2 BATH INDOOR: 869 - 871 SF OUTDOOR: 169 SF









#### PLAN C15'

2 BEDROOM, 2 BATH INDOOR: 869 SF OUTDOOR: 175 SF





\*Please refer to key plan for balcony variations





2 BEDROOM, 2 BATH INDOOR: 826 - 828 SF OUTDOOR: 266 - 269 SF







2 BEDROOM & DEN, 2 BATH

INDOOR: 870 SF OUTDOOR: 150 SF





\*Please refer to key plan for balcony variations





3 BEDROOM, 2 BATH INDOOR: 1,060 SF

OUTDOOR: 530 - 1,043 SF









## PLAN D3

3 BEDROOM & DEN, 2.5 BATH

INDOOR: 1,373 SF OUTDOOR: 591 - 730 SF









3 BEDROOM, 2 BATH INDOOR: 1,069 SF OUTDOOR: 916 SF









## PLAN D7

2 BEDROOM & DEN, 2 BATH INDOOR: 1,123 - 1,124 SF OUTDOOR: 532 - 715 SF









2 BEDROOM & DEN, 2 BATH INDOOR: 1,138 SF

OUTDOOR: 513 SF









3 BEDROOM, 2 BATH INDOOR: 1,276 SF OUTDOOR: 318 SF





# Roof Terrace



Level 18





PLAN PH10 3 BEDROOM, 2 BATH INDOOR: 1,378 SF OUTDOOR: 2,075 SF





Level 18



Lorem ips



PLAN PH11

4 BEDROOM & DEN, 3 BATH INDOOR: 1,506 SF
OUTDOOR: 2,131 SF