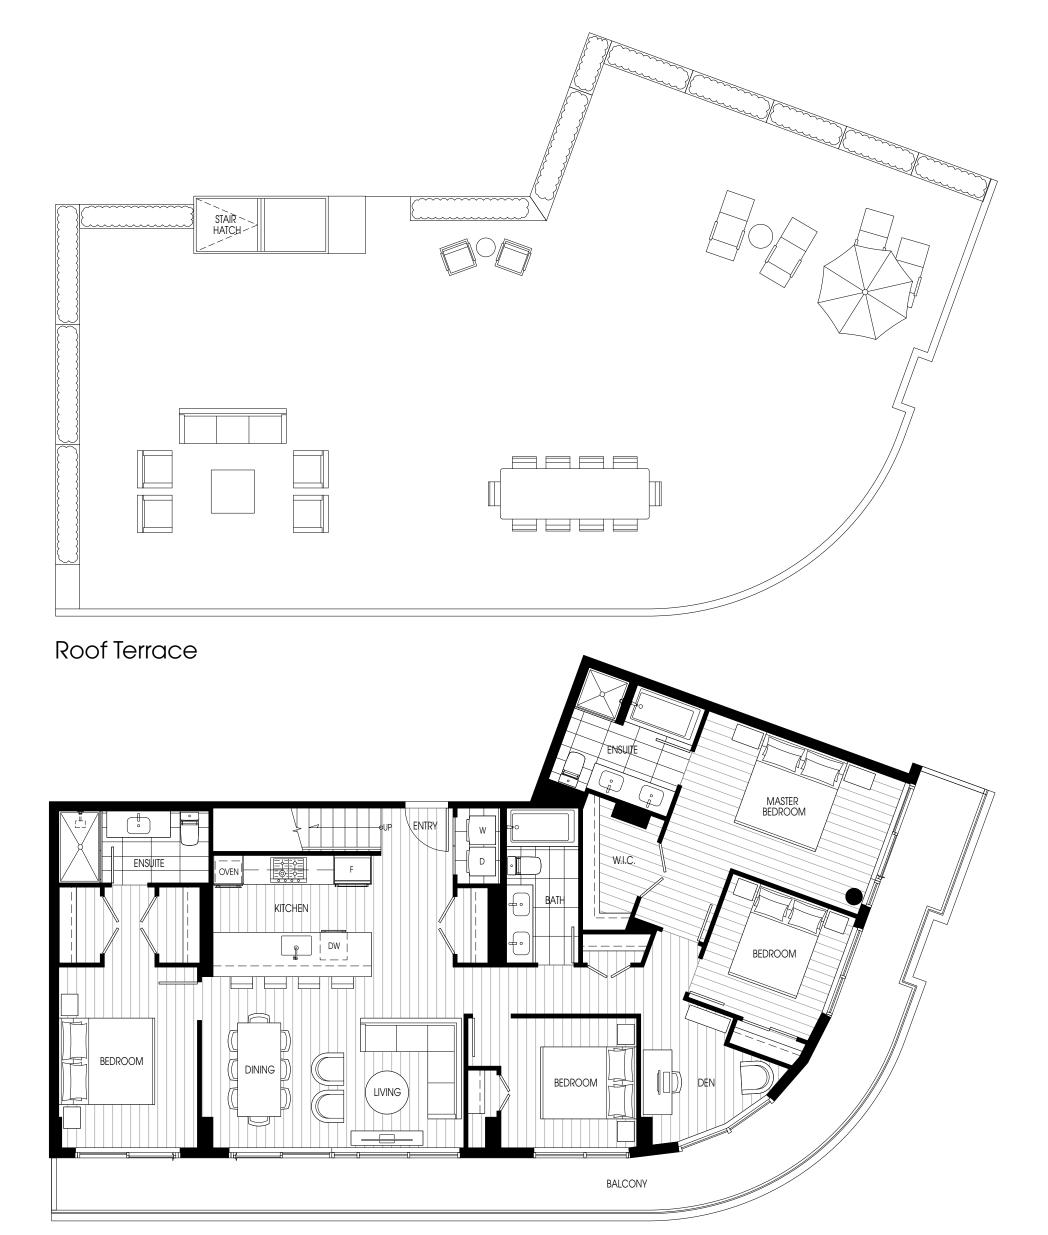

# Roof Terrace

Level 18

PLAN PH10 3 BEDROOM, 2 BATH INDOOR: 1,378 SF OUTDOOR: 2,075 SF

Level 18

Lorem ips

PLAN PH11

4 BEDROOM & DEN, 3 BATH INDOOR: 1,506 SF
OUTDOOR: 2,131 SF