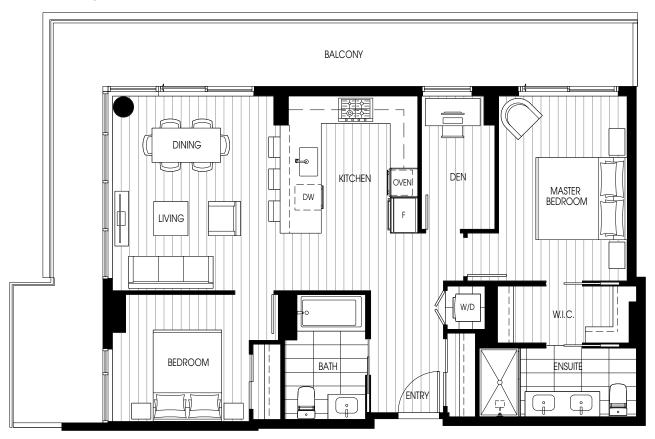

## PLAN C9

2 BEDROOM & DEN, 2 BATH INDOOR: 1,075 SF

INDOOR: 1,075 SF OUTDOOR: 545 - 708 SF

<sup>\*</sup>Please refer to key plan for balcony variations

2 BEDROOM, 2 BATH INDOOR: 898 - 899 SF OUTDOOR: 473 - 611 SF