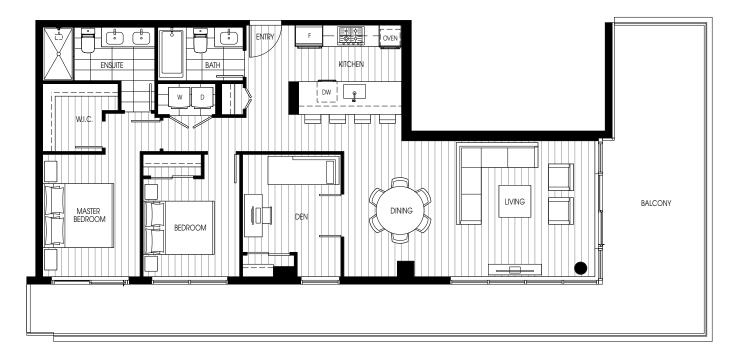

## PLAN C14

2 BEDROOM & DEN, 2 BATH INDOOR: 959 - 968 SF OUTDOOR: 103 - 362 SF

- \*Please refer to key plan for balcony variations
- \*Universally accessible home