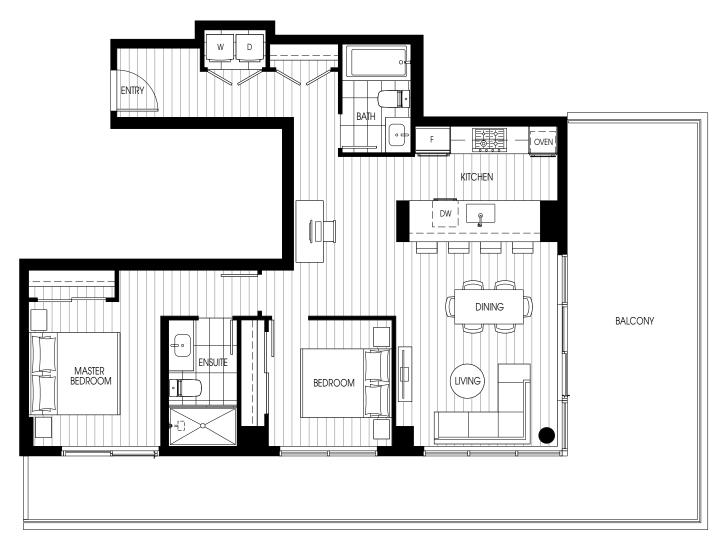

## PLAN B3'

2 BEDROOM, 1 BATH INDOOR: 705 SF OUTDOOR: 247 SF





<sup>\*</sup>Please refer to key plan for balcony variations





2 BEDROOM, 2 BATH INDOOR: 866 SF OUTDOOR: 167 - 171 SF



<sup>\*</sup>Universally accessible home







# PLAN C8

2 BEDROOM, 2 BATH INDOOR: 849 SF OUTDOOR: 496 - 1,026 SF









## PLAN C9

2 BEDROOM & DEN, 2 BATH INDOOR: 1,075 SF

INDOOR: 1,075 SF OUTDOOR: 545 - 708 SF





<sup>\*</sup>Please refer to key plan for balcony variations





2 BEDROOM, 2 BATH INDOOR: 898 - 899 SF OUTDOOR: 473 - 611 SF







# PLAN C13

2 BEDROOM, 2 BATH INDOOR: 811 - 812 SF OUTDOOR: 144 - 178 SF







## PLAN C14

2 BEDROOM & DEN, 2 BATH INDOOR: 959 - 968 SF OUTDOOR: 103 - 362 SF



- \*Please refer to key plan for balcony variations
- \*Universally accessible home







#### PLAN C14'

2 BEDROOM & DEN, 2 BATH

INDOOR: 957 SF OUTDOOR: 324 - 328 SF









#### PLAN C15

2 BEDROOM, 2 BATH INDOOR: 869 - 871 SF OUTDOOR: 169 SF









#### PLAN C15'

2 BEDROOM, 2 BATH INDOOR: 869 SF OUTDOOR: 175 SF





\*Please refer to key plan for balcony variations





2 BEDROOM, 2 BATH INDOOR: 826 - 828 SF OUTDOOR: 266 - 269 SF







2 BEDROOM & DEN, 2 BATH

INDOOR: 870 SF OUTDOOR: 15