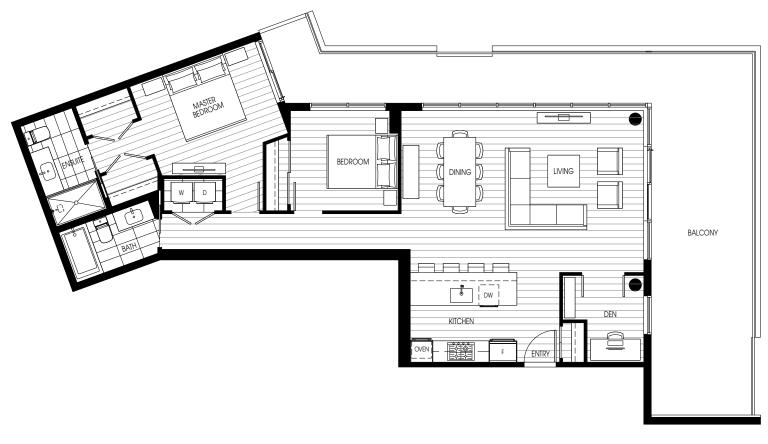

## PLAN C14

2 BEDROOM & DEN, 2 BATH INDOOR: 959 - 968 SF OUTDOOR: 103 - 362 SF

- \*Please refer to key plan for balcony variations
- \*Universally accessible home