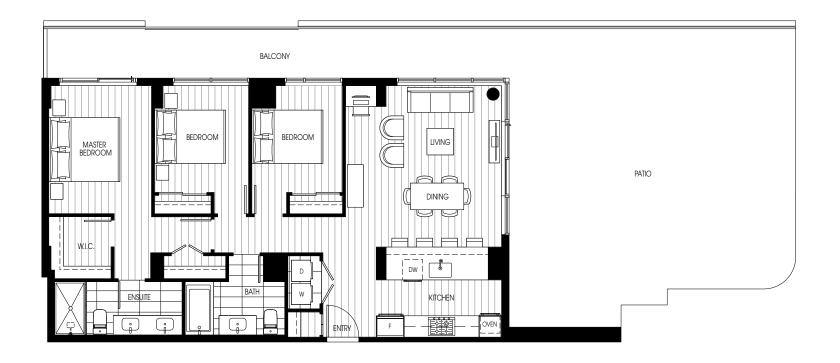

## PLAN D3

3 BEDROOM & DEN, 2.5 BATH

INDOOR: 1,373 SF OUTDOOR: 591 - 730 SF

3 BEDROOM, 2 BATH INDOOR: 1,069 SF OUTDOOR: 916 SF