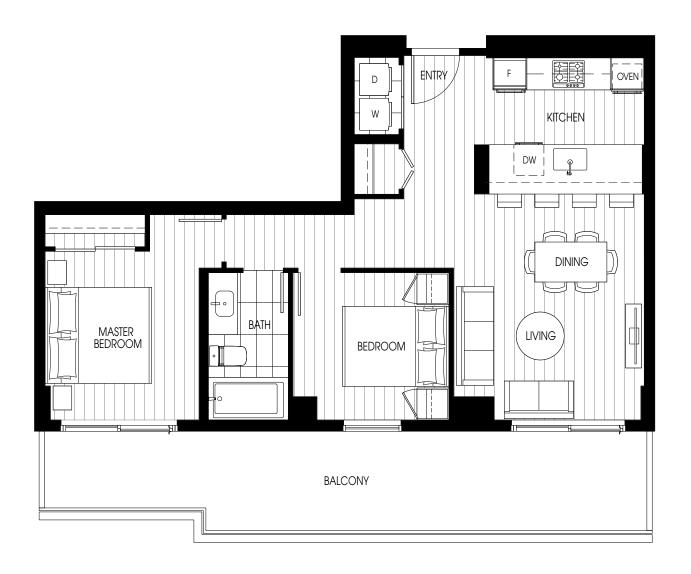

## PLAN B3'

2 BEDROOM, 1 BATH INDOOR: 705 SF OUTDOOR: 247 SF





<sup>\*</sup>Please refer to key plan for balcony variations





2 BEDROOM, 2 BATH INDOOR: 866 SF OUTDOOR: 167 - 171 SF



<sup>\*</sup>Universally accessible home







# PLAN C8

2 BEDROOM, 2 BATH INDOOR: 849 SF OUTDOOR: 496 - 1,026 SF









## PLAN C9

2 BEDROOM & DEN, 2 BATH INDOOR: 1,075 SF

INDOOR: 1,075 SF OUTDOOR: 545 - 708 SF





<sup>\*</sup>Please refer to key plan for balcony variations





2 BEDROOM, 2 BATH INDOOR: 898 - 899 SF OUTDOOR: 473 - 611 SF







# PLAN C13

2 BEDROOM, 2 BATH INDOOR: 811 - 812 SF OUTDOOR: 144 - 178 SF







## PLAN C14

2 BEDROOM & DEN, 2 BATH INDOOR: 959 - 968 SF OUTDOOR: 103 - 362 SF



- \*Please refer to key plan for balcony variations
- \*Universally accessible home