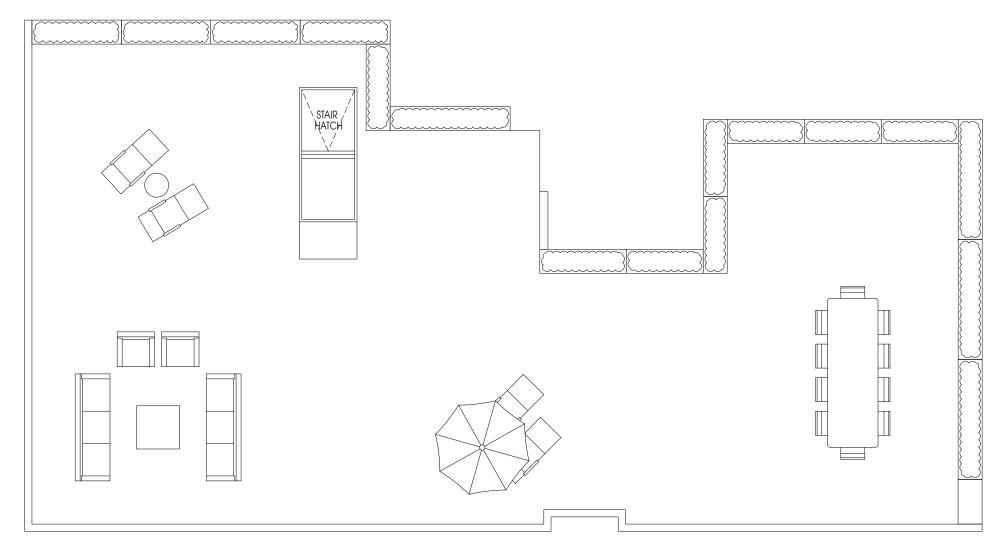

# Roof Terrace

Level 18

PLAN PH10 3 BEDROOM, 2 BATH INDOOR: 1,378 SF OUTDOOR: 2,075 SF

Level 18

Lorem ips

PLAN PH11

4 BEDROOM & DEN, 3 BATH INDOOR: 1,506 SF
OUTDOOR: 2,131 SF