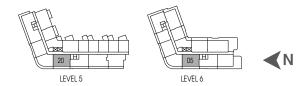

#### PLAN C15

2 BEDROOM, 2 BATH INDOOR: 869 - 871 SF OUTDOOR: 169 SF

#### PLAN C15'

2 BEDROOM, 2 BATH INDOOR: 869 SF OUTDOOR: 175 SF

\*Please refer to key plan for balcony variations

2 BEDROOM, 2 BATH INDOOR: 826 - 828 SF OUTDOOR: 266 - 269 SF

2 BEDROOM & DEN, 2 BATH

INDOOR: 870 SF OUTDOOR: 150 SF