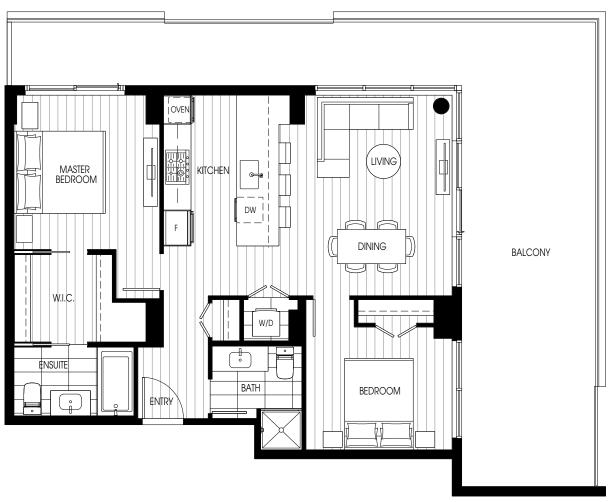

## PLAN B3'

2 BEDROOM, 1 BATH INDOOR: 705 SF OUTDOOR: 247 SF





<sup>\*</sup>Please refer to key plan for balcony variations





2 BEDROOM, 2 BATH INDOOR: 866 SF OUTDOOR: 167 - 171 SF



<sup>\*</sup>Universally accessible home







# PLAN C8

2 BEDROOM, 2 BATH INDOOR: 849 SF OUTDOOR: 496 - 1,026 SF









## PLAN C9

2 BEDROOM & DEN, 2 BATH INDOOR: 1,075 SF

INDOOR: 1,075 SF OUTDOOR: 545 - 708 SF





<sup>\*</sup>Please refer to key plan for balcony variations





2 BEDROOM, 2 BATH INDOOR: 898 - 899 SF OUTDOOR: 473 - 611 SF







# PLAN C13

2 BEDROOM, 2 BATH INDOOR: 811 - 812 SF OUTDOOR: 144 - 178 SF







## PLAN C14

2 BEDROOM & DEN, 2 BATH INDOOR: 959 - 968 SF OUTDOOR: 103 - 362 SF



- \*Please refer to key plan for balcony variations
- \*Universally accessible home







#### PLAN C14'

2 BEDROOM & DEN, 2 BATH

INDOOR: 957 SF OUTDOOR: 324 - 328 SF









#### PLAN C15

2 BEDROOM, 2 BATH INDOOR: 869 - 871 SF OUTDOOR: 169 SF









#### PLAN C15'

2 BEDROOM, 2 BATH INDOOR: 869 SF OUTDOOR: 175 SF