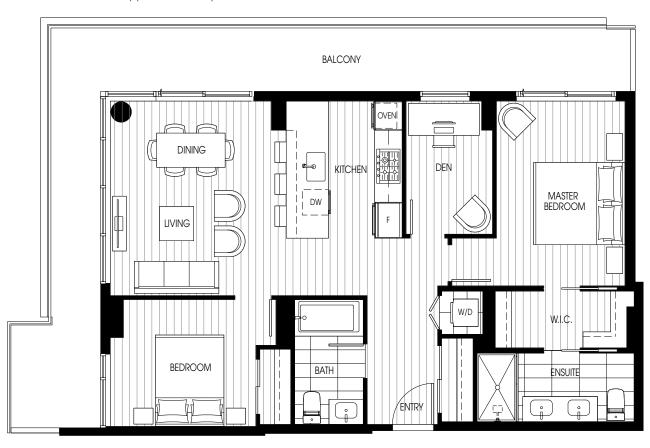

## PLAN C9

2 BEDROOM & DEN, 2 BATH INDOOR: 1,075 SF

INDOOR: 1,075 SF OUTDOOR: 545 - 708 SF

<sup>\*</sup>Please refer to key plan for balcony variations

2 BEDROOM, 2 BATH INDOOR: 898 - 899 SF OUTDOOR: 473 - 611 SF