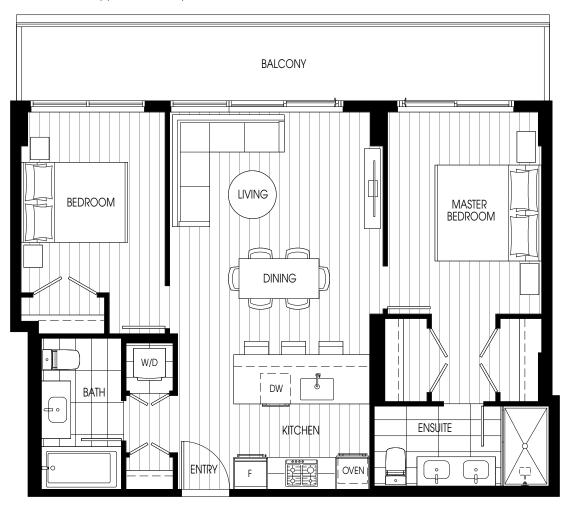

## PLAN B3'

2 BEDROOM, 1 BATH INDOOR: 705 SF OUTDOOR: 247 SF





<sup>\*</sup>Please refer to key plan for balcony variations





2 BEDROOM, 2 BATH INDOOR: 866 SF OUTDOOR: 167 - 171 SF



<sup>\*</sup>Universally accessible home







# PLAN C8

2 BEDROOM, 2 BATH INDOOR: 849 SF OUTDOOR: 496 - 1,026 SF









## PLAN C9

2 BEDROOM & DEN, 2 BATH INDOOR: 1,075 SF

INDOOR: 1,075 SF OUTDOOR: 545 - 708 SF





<sup>\*</sup>Please refer to key plan for balcony variations





2 BEDROOM, 2 BATH INDOOR: 898 - 899 SF OUTDOOR: 473 - 611 SF







# PLAN C13

2 BEDROOM, 2 BATH INDOOR: 811 - 812 SF OUTDOOR: 144 - 178 SF







## PLAN C14

2 BEDROOM & DEN, 2 BATH INDOOR: 959 - 968 SF OUTDOOR: 103 - 362 SF



- \*Please refer to key plan for balcony variations
- \*Universally accessible home







#### PLAN C14'

2 BEDROOM & DEN, 2 BATH

INDOOR: 957 SF OUTDOOR: 324 - 328 SF









#### PLAN C15

2 BEDROOM, 2 BATH INDOOR: 869 - 871 SF OUTDOOR: 169 SF









#### PLAN C15'

2 BEDROOM, 2 BATH INDOOR: 869 SF OUTDOOR: 175 SF





\*Please refer to key plan for balcony variations





2 BEDROOM, 2 BATH INDOOR: 826 - 828 SF OUTDOOR: 266 - 269 SF







2 BEDROOM & DEN, 2 BATH

INDOOR: 870 SF OUTDOOR: 150 SF





\*Please refer to key plan for balcony variations





3 BEDROOM, 2 BATH INDOOR: 1,060 SF

OUTDOOR: 530 - 1,043 SF