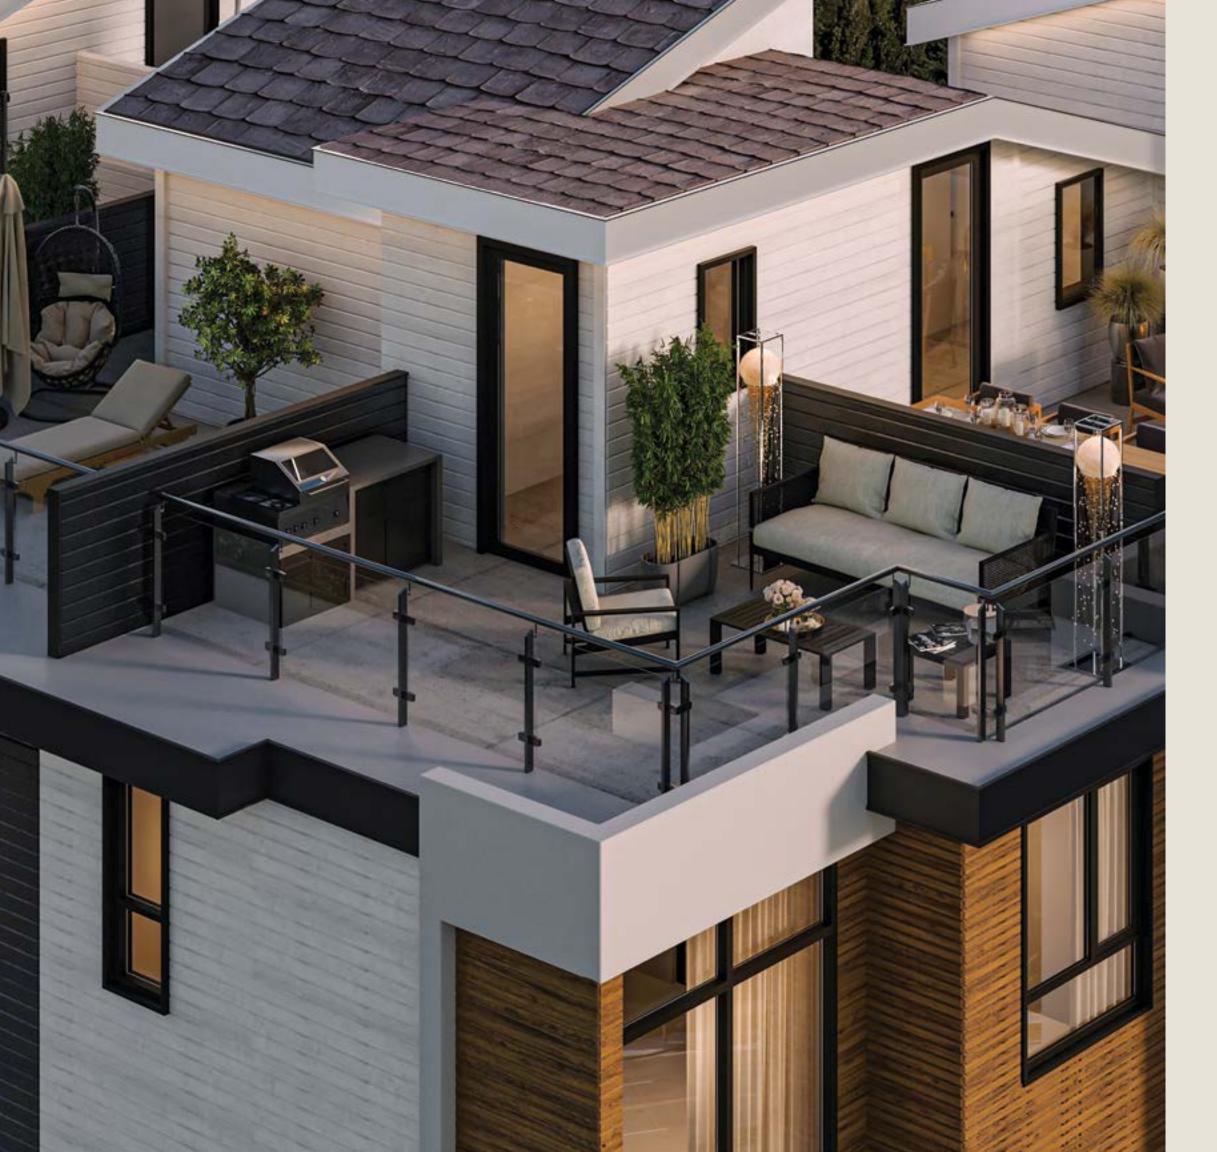

# **Rooftop Paradise**

### A Priavte Oasis Awaits

With a unique and distinctive feature that sets it apart, Burqville offers a private rooftop for all upper level homes, thanks to its west coast architecture. Make the most of your rooftop by transforming it into an extension of your living space. Imagine enjoying a tranquil morning yoga session or cultivating a garden in the sky right above your home. How about setting up camp for the kids or hosting guests with a stunning evening party under the stars?

Framed glass railings provide security and style to the sleek rooftop, which offers a perfect spot to unwind in quiet seclusion. BBQs are made possible with ample space for food preparation, and enough space to fit outdoor dinning for a party of six, the possibilities for your private rooftop are endless, limited only by your imagination.