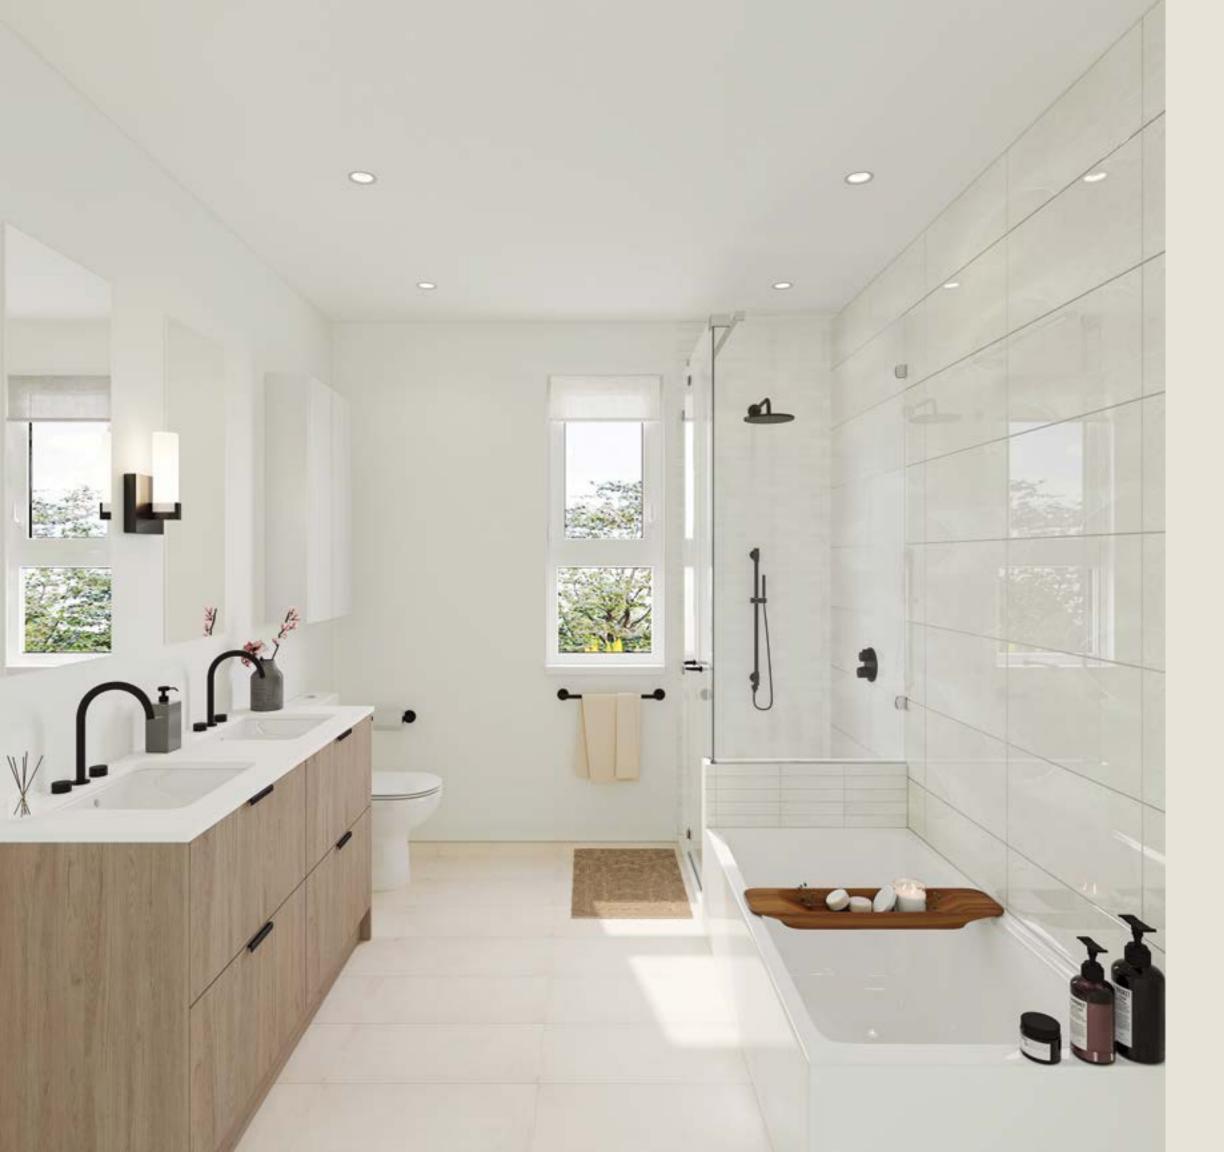

# Ensuite

### Unwind and Rejuvenate

A true 5-piece ensuite at Burqville offers the ultimate comfort with abundant space and distinct zones for the bathtub and shower, equipped with dual rain and handheld showerheads to perfect the spa-like setting. The sophisticated quartz countertop and vanity, featuring two undermount sinks, allow for time-saving preparations on busy days while fostering an atmosphere relaxation and rejuvenation in this thoughtfully designed space.