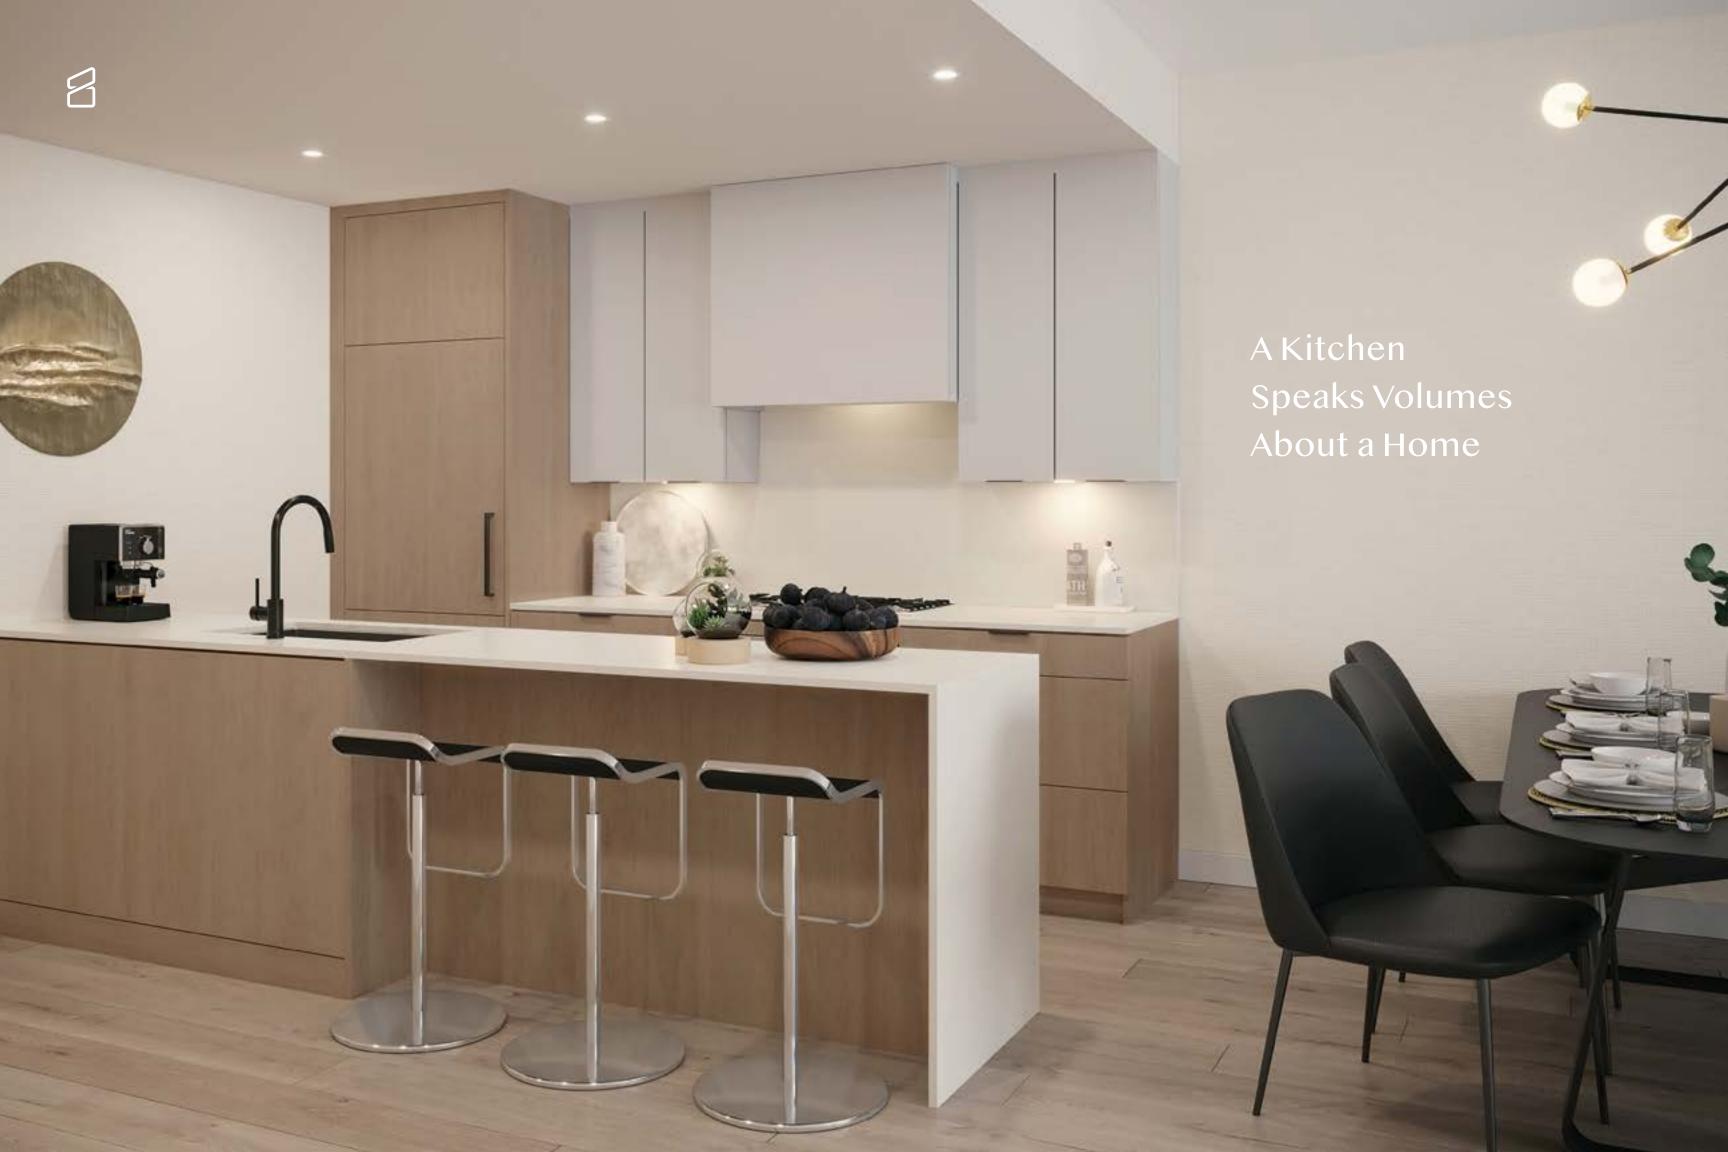

### A Dream Kitchen Fit For A Chef

Step into the exquisitely designed kitchen and appreciate the meticulous attention to detail that gives rise to a grand, yet functional space. The three ultra-modern color palettes offer homebuyers an opportunity to curate a kitchen that is as visually striking as it is practical. The sleek granite waterfall counters and Italian-made stainless steel appliances by Fulgor Milano are not only aesthetically pleasing but also speak to the sophistication of the home.

Every inch of the kitchen has been thoughtfully designed to maximize space utilization, resulting in unusually generous storage space. These exquisite design elements exude an unparalleled allure, providing the perfect ambiance for any occasion - from a formal soirée to a casual family gathering. Immerse yourself in the ultimate culinary experience in our artfully crafted kitchen, where luxury, style and function intersect seamlessly.