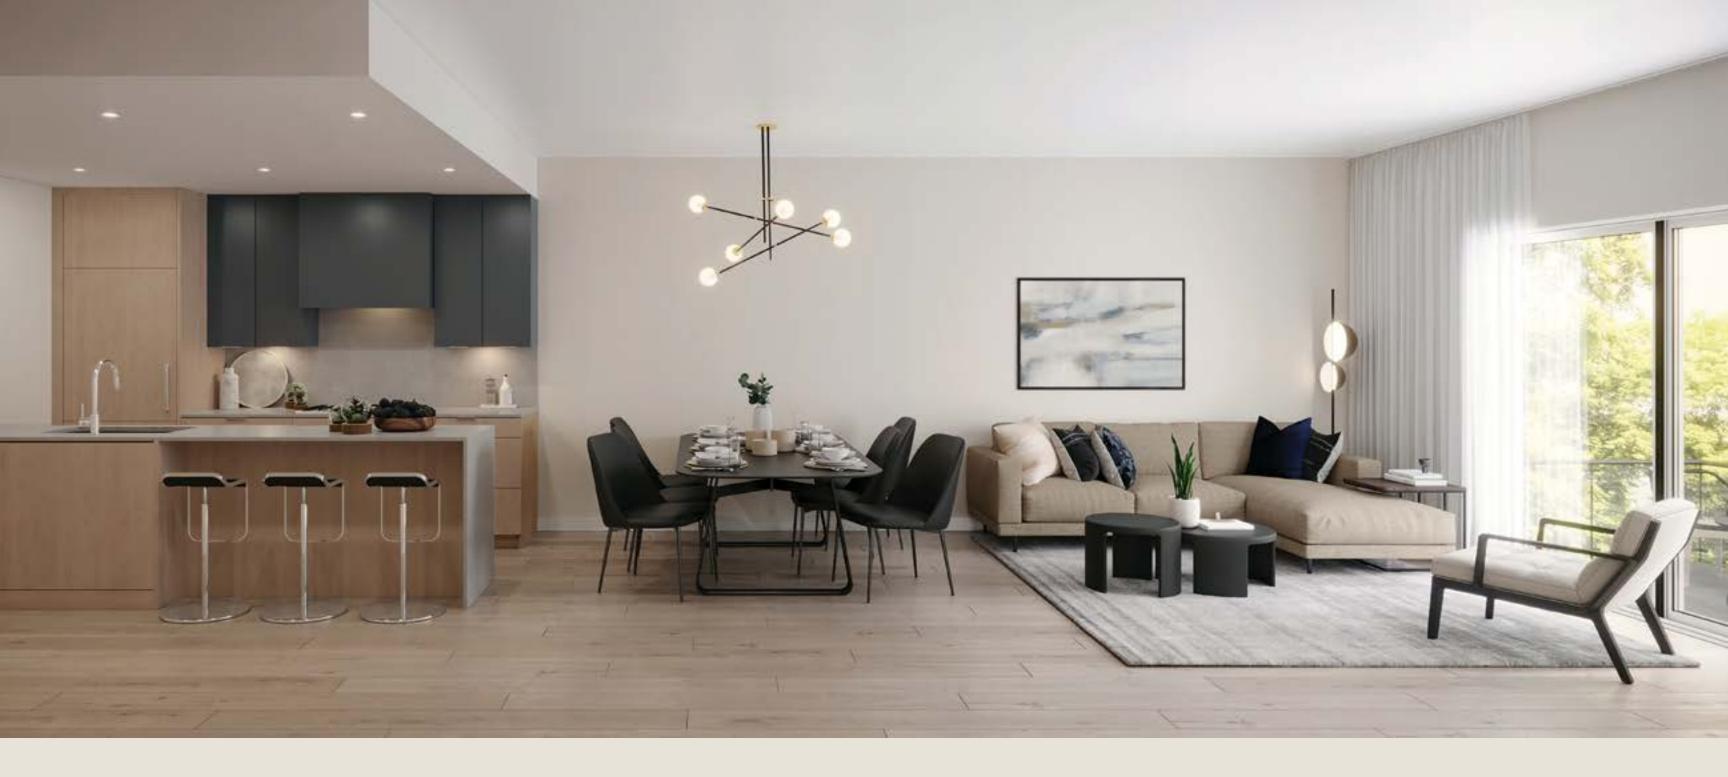

5 Min Drive 6 Min Drive 11 Min Drive 15 Min Drive 23 Min Drive METROPOLIS AT METROTOWN

Meticulously Crafted In Every Detail Stepping into a Burqville home, you'll find yourself immersed in a spacious, open-concept area that harmoniously combines warmth and modern elegance. The 9-foot ceiling height adds to the grandeur, while floor-to-ceiling windows allow sunlight to fill the entire area, heightening the luxurious ambiance.

The effortless connection between the living room and kitchen sets the stage for memorable gatherings or cozy family moments. Distinctive features, including premium flooring and a tasteful color palette, elevate the space, infusing daily living with refined sophistication.