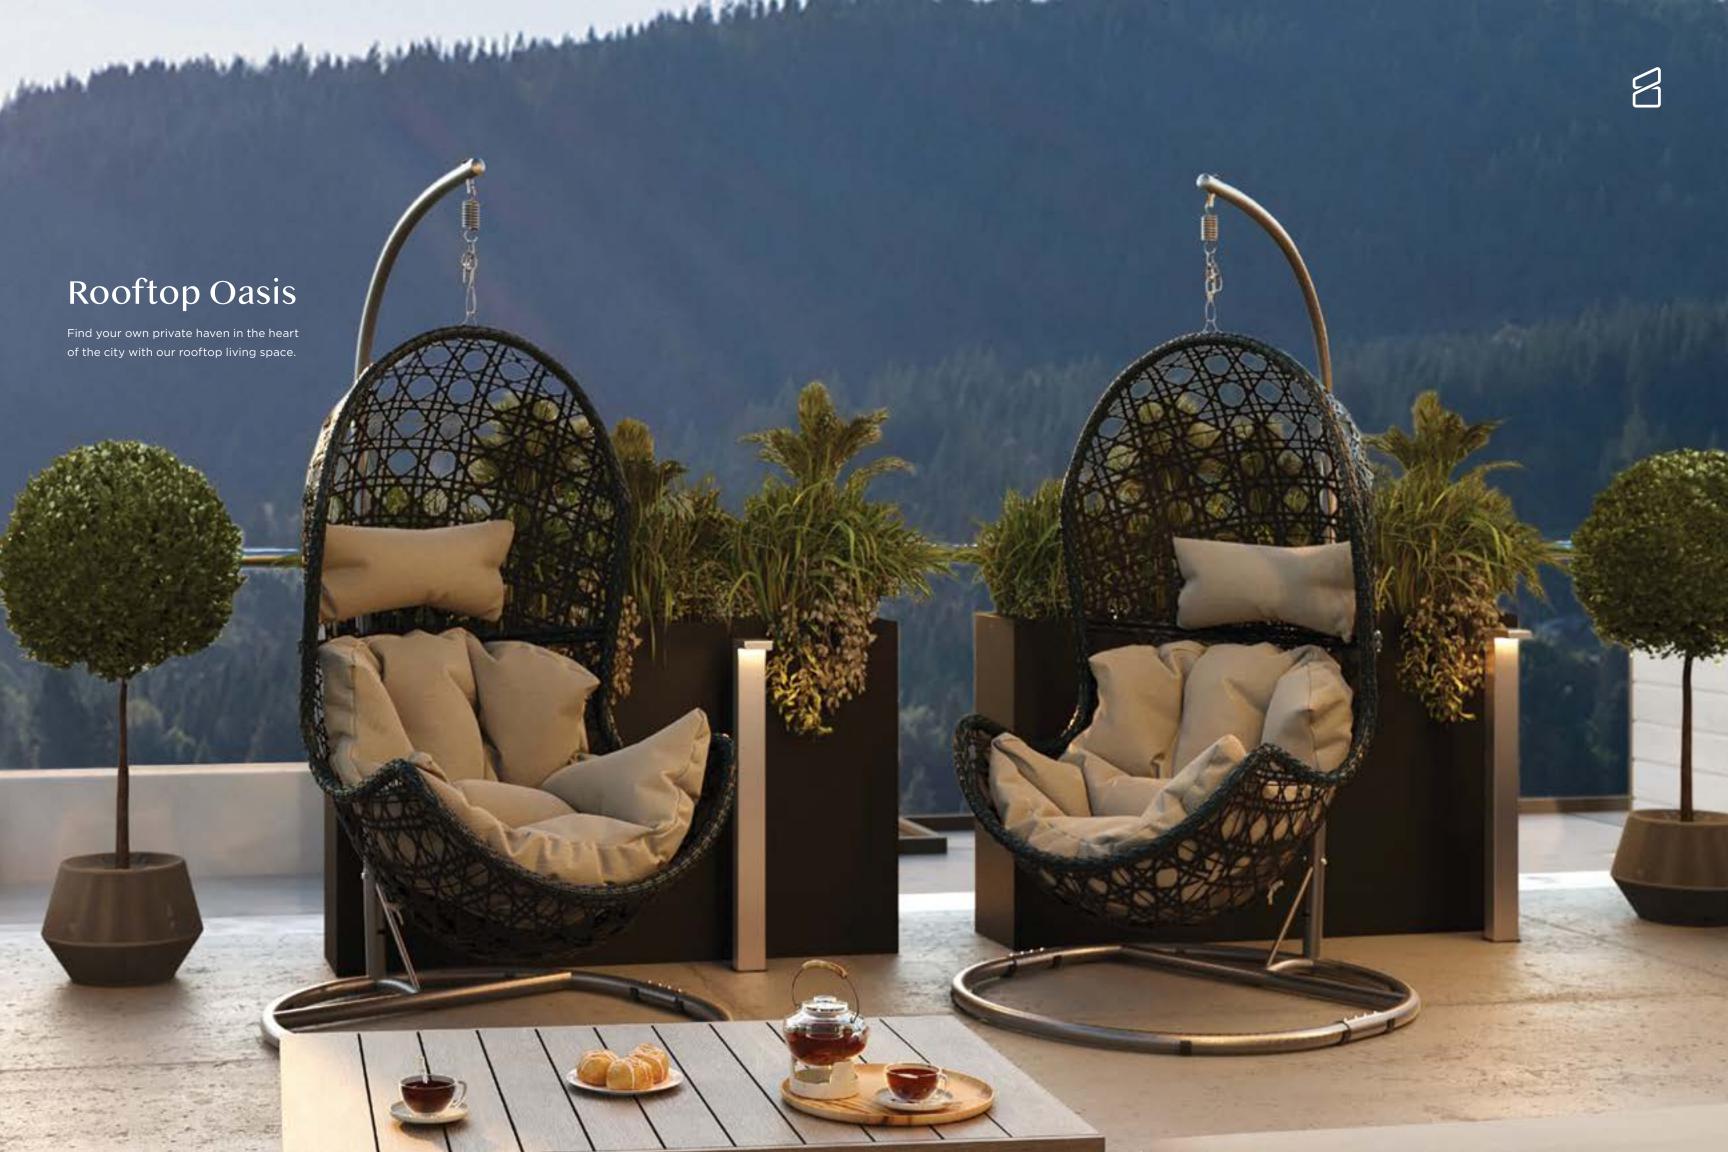

# **Rooftop Paradise**

### A Priavte Oasis Awaits

With a unique and distinctive feature that sets it apart, Burqville offers a private rooftop for all upper level homes, thanks to its west coast architecture. Make the most of your rooftop by transforming it into an extension of your living space. Imagine enjoying a tranquil morning yoga session or cultivating a garden in the sky right above your home. How about setting up camp for the kids or hosting guests with a stunning evening party under the stars?

Framed glass railings provide security and style to the sleek rooftop, which offers a perfect spot to unwind in quiet seclusion. BBQs are made possible with ample space for food preparation, and enough space to fit outdoor dinning for a party of six, the possibilities for your private rooftop are endless, limited only by your imagination.