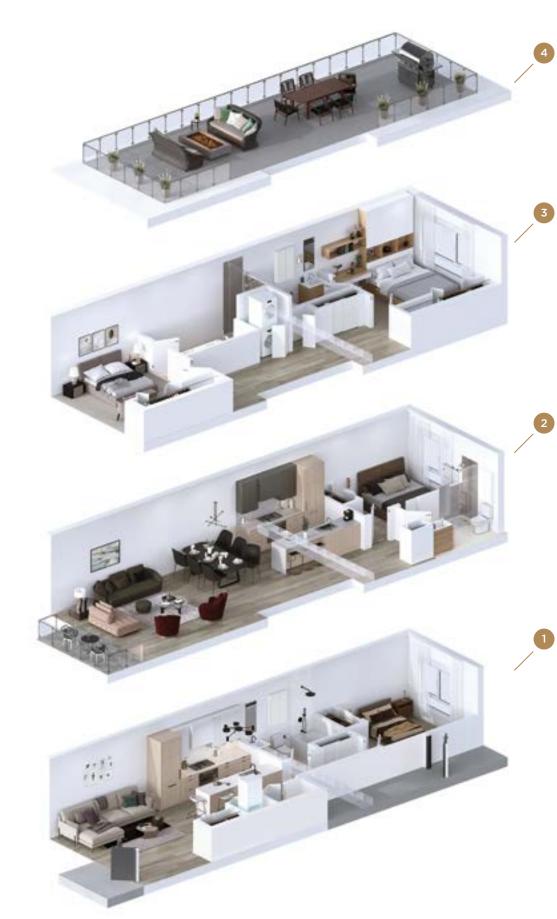

### Upper strata unit

### PRIVATE ROOFTOP

Have an intimate dinner after a day of work or just relax and take in the beauty of the neighbourhood.

### SPACIOUS BEDROOMS

Enjoy your personal space with large windows for natural light and immaculate ensuites. Our room designs are generous in size and well through out.

### OPEN CONCEPT KITCHEN

Stunningly orchestrated and seamlessly designed with Fulgor Milano appliances. The Italian design exceed all expectations of quality, performance, and styling. Added benefit of a multipurpose full size bedroom on the main level offers maximum flexibility.

### Lower strata unit

### INDEPENDENT LIVING

This perfect one-bedroom home is ideal for individuals, professionals, and couples alike. Boasting the same high-quality appliances and finishes as our three-bedroom homes, it offers everything you need for comfortable living.