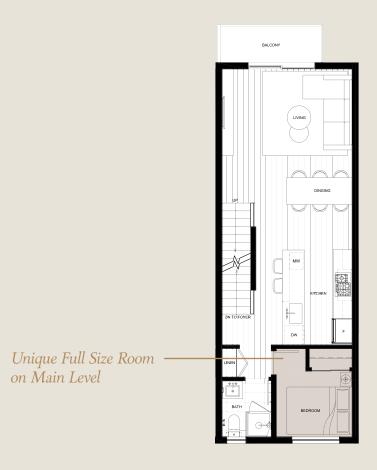

### Full Size Multi-purpose Room

Burqville takes pride in its innovative layout design for three-bedroom townhomes, featuring a full-sized bedroom on the main level. This versatile room offers homeowners increased flexibility in the utilization of their space. Envision an office on the main level, enhanced privacy and separation between guests and residents, or a children's room situated near the lively living and dining areas. The endless adaptability presents a true advantage, adding value for both the present and future.

Home Office

Play Room

Personal Gym

Artist Studio

Guest Bedroom

Entertainment Room