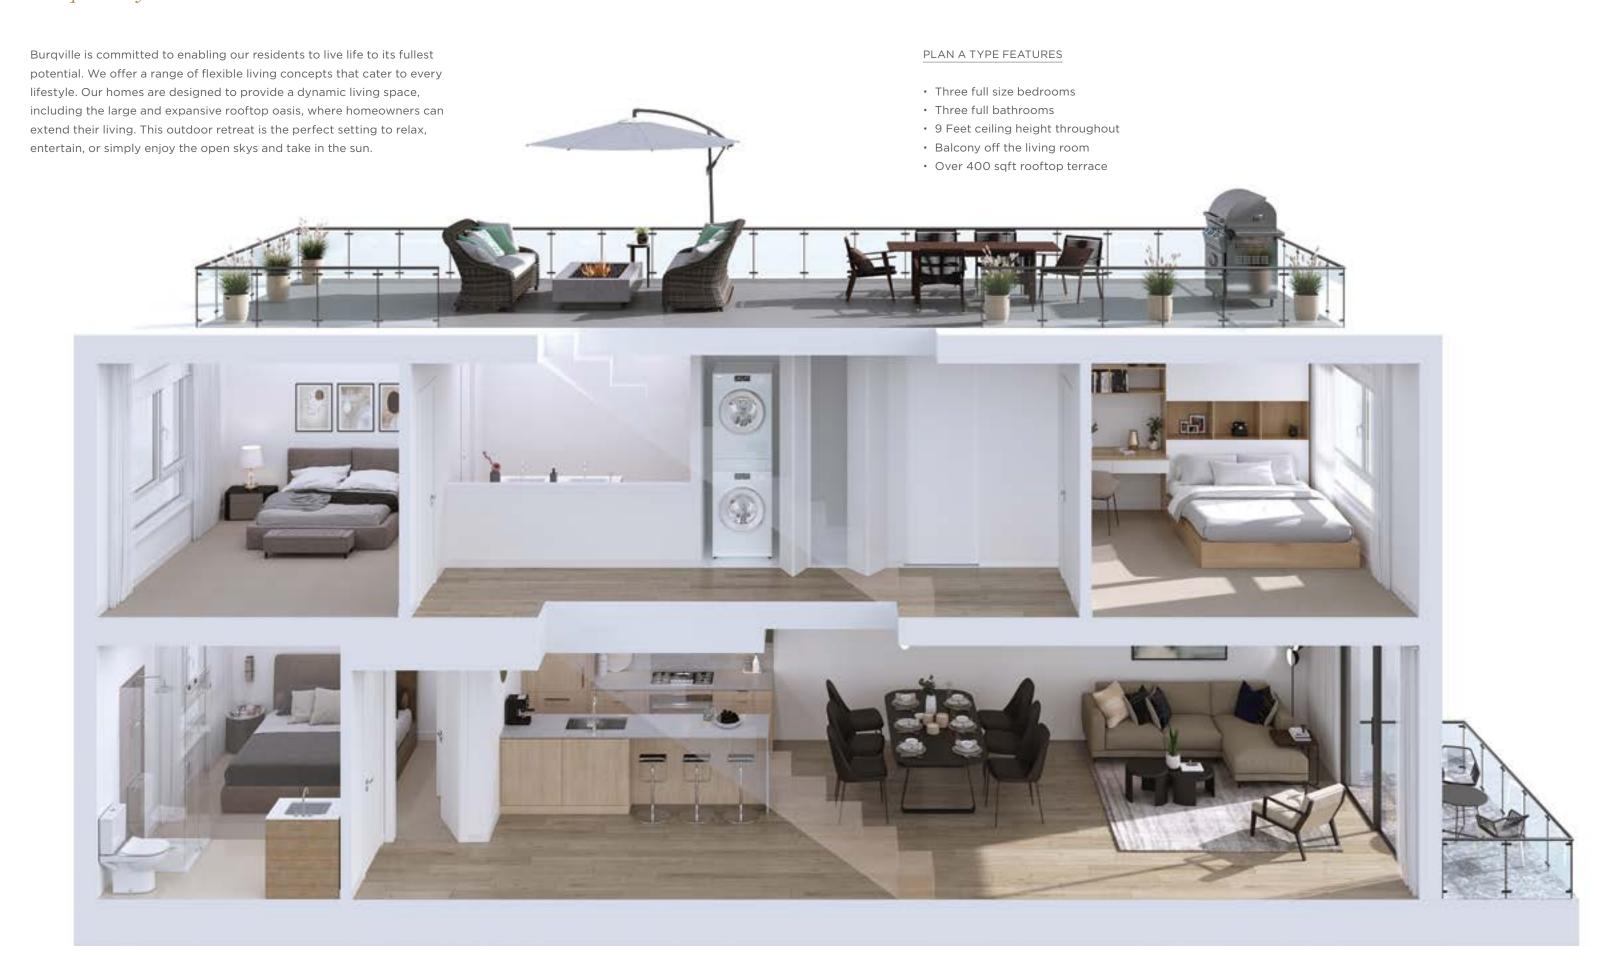

# BURQVILLE

Layered Living Experiences

Burqville represents a shift from single-level homes to residences tailored to evolve with you, an approach we call Layered Living. Our 3-bedroom private townhomes showcase multi-level functionality, reflecting our architectural vision and your family's journey through the home's unique layers.

These interconnected layers nurture stronger bonds between families and neighbors, promoting greater comfort and harmonious living dynamics. In this welcoming community, Burqville's Layered Living ushers in a vibrant, multifaceted lifestyle.

5 Min Drive 6 Min Drive 11 Min Drive 15 Min Drive 23 Min Drive METROPOLIS AT METROTOWN

Meticulously Crafted In Every Detail Stepping into a Burqville home, you'll find yourself immersed in a spacious, open-concept area that harmoniously combines warmth and modern elegance. The 9-foot ceiling height adds to the grandeur, while floor-to-ceiling windows allow sunlight to fill the entire area, heightening the luxurious ambiance.

### A Priavte Oasis Awaits

With a unique and distinctive feature that sets it apart, Burqville offers a private rooftop for all upper level homes, thanks to its west coast architecture. Make the most of your rooftop by transforming it into an extension of your living space. Imagine enjoying a tranquil morning yoga session or cultivating a garden in the sky right above your home. How about setting up camp for the kids or hosting guests with a stunning evening party under the stars?

Framed glass railings provide security and style to the sleek rooftop, which offers a perfect spot to unwind in quiet seclusion. BBQs are made possible with ample space for food preparation, and enough space to fit outdoor dinning for a party of six, the possibilities for your private rooftop are endless, limited only by your imagination.

# Extra Large Master Bedrooms

With Ensuite

Burqville residences feature expansive master bedrooms and generously-sized second and third bedrooms, providing enough room for a variety of furniture pieces, such as credenzas and side tables. The versatile and highly functional layouts can be easily adapted to accommodate individual preferences and needs. In-unit Storage options contribute to maintaining a well-organized and clutter-free living space while elegant ensuite bathrooms offer privacy and comfort, distinguished by high-quality materials, premium fixtures, and thoughtful design elements.