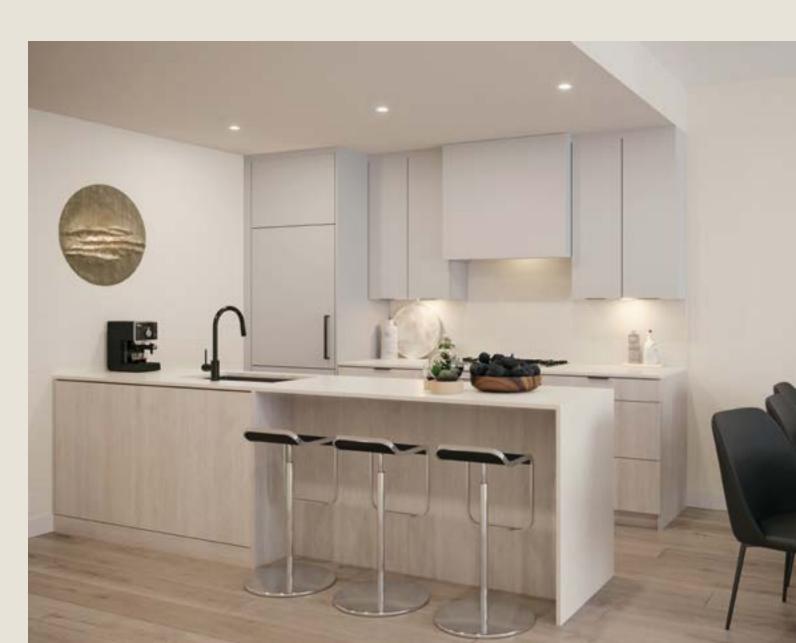

### A Dream Kitchen Fit For A Chef

Step into the exquisitely designed kitchen and appreciate the meticulous attention to detail that gives rise to a grand, yet functional space. The three ultra-modern color palettes offer homebuyers an opportunity to curate a kitchen that is as visually striking as it is practical. The sleek granite waterfall counters and Italian-made stainless steel appliances by Fulgor Milano are not only aesthetically pleasing but also speak to the sophistication of the home.

Every inch of the kitchen has been thoughtfully designed to maximize space utilization, resulting in unusually generous storage space. These exquisite design elements exude an unparalleled allure, providing the perfect ambiance for any occasion - from a formal soirée to a casual family gathering. Immerse yourself in the ultimate culinary experience in our artfully crafted kitchen, where luxury, style and function intersect seamlessly.