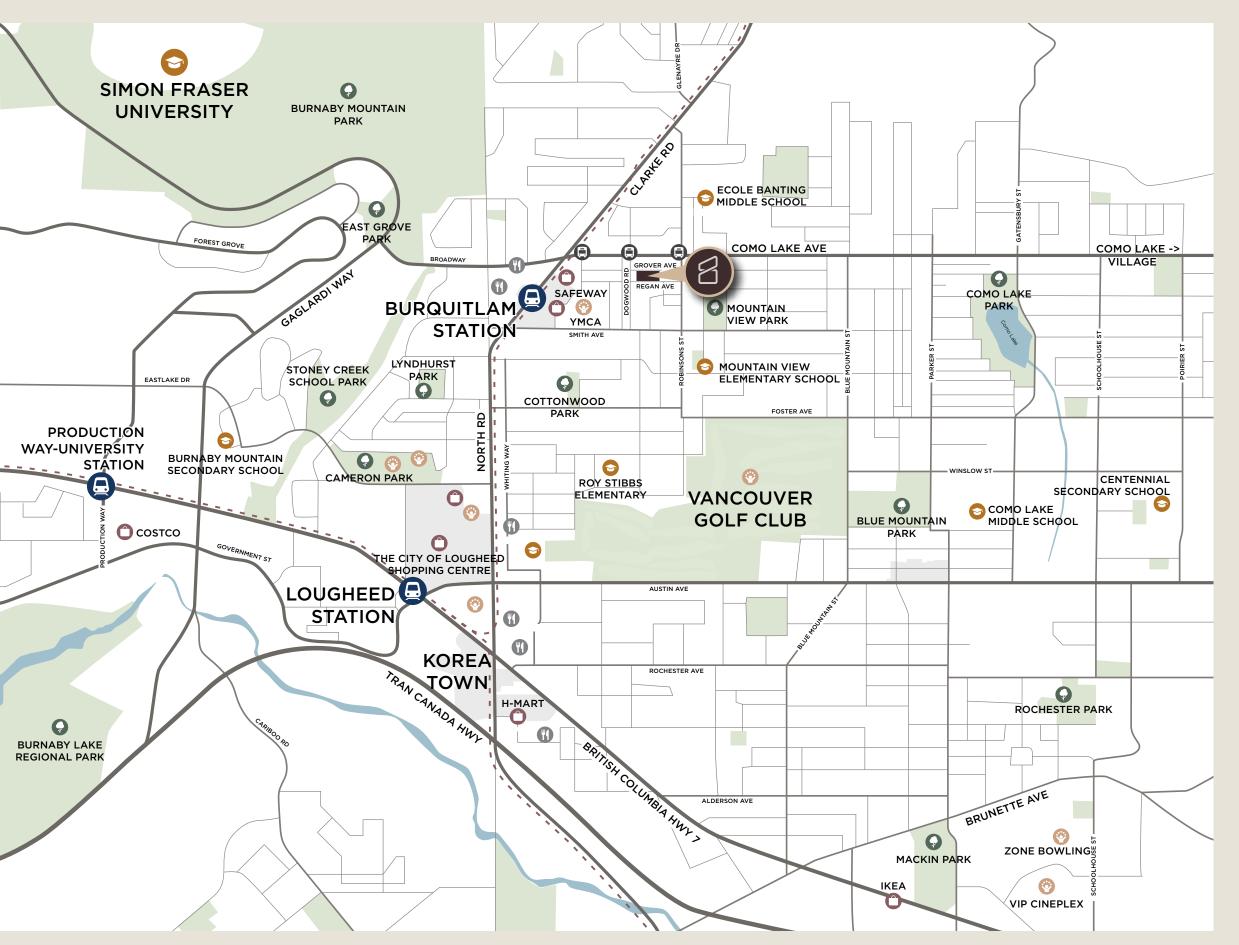

Burquitlam
Is Connected

Nestled at the crossroads of Burnaby and Coquitlam, the name Burquitlam is a fusion of these two cities, emphasizing the area's connectivity. Burqville's prime location makes it perfect for commuters and local destination seekers alike.

# A Destination For Some Local For Others

As a thriving and diverse community, Burquitlam is emerging as a soughtafter destination for those desiring a balanced lifestyle amid modern conveniences without the chaos. Catering to various tastes, needs, and ages, this vibrant locale has something for everyone.

Culinary enthusiasts can explore Koreatown for authentic cuisine, while shopping aficionados can hop on the SkyTrain to the City of Lougheed Shopping Centre, featuring over 160 stores. Golfers can enjoy a quick 5-minute drive to the renowned Vancouver Golf Club for a morning round. Additionally, Simon Fraser University, perched atop the iconic Burnaby Mountain, is a mere 6 minutes away for those pursuing higher education.

## Strategically-located

A thriving community

**BURQUITLAM SKYTRAIN** STATION \$ 5 Min Walk from Burgville

### C SHOPPING & GROCERY

Burquitlam Plaza Safeway Northgate Village Lougheed Shopping Centre Hannam Supermarket H-Mart

### PARKS & RECREATION

Burnaby Mountain Bike Trail Burguitlam Park Lyndhurst Park East Grove Park Cameron Park Miller Park

### ACTIVITIES

Goodlife Gym **EXIT Burnaby** YMCA Vancouver Golf Club Burnaby Public Library Cameron Rec. Complex **Executive Plaza Hotel** Zone Bowling

### FOOD & BEVERAGE

BjornBar Bakery Connected Minds Cafe Katsuya Sweethoney Dessert The Wild Fig The Taphouse Joey Coquitlam Kokoro Tokyo Mazesoba

### **EDUCATION**

Roy Stibbs Elementary Mountain View Elementary **Ecole Banting Middle School** Burnaby Mountain Secondary Coquitlam College

IKEA, CINEPLEX SIMON FRASER UNIVERSITY COQUITLAM CENTRE **BRENTWOOD TOWN CENTRE** 