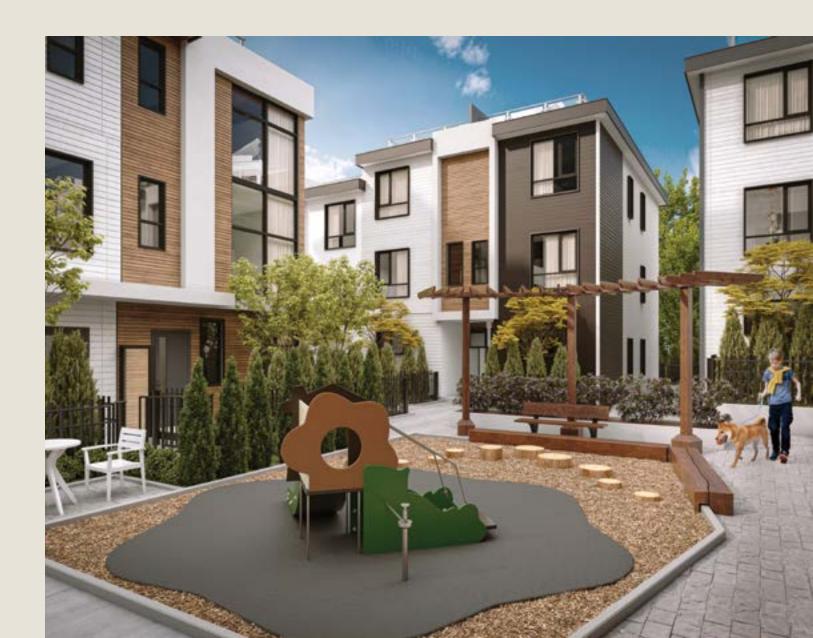

# The Courtyard

# Serene and tranquil water feature welcomes residents and guests

Enter the secure gates of Burqville, and allow the tranquil sounds of water lead you to your haven. The meticulously landscaped courtyard, adorned with a carefully selected mix of flora and fauna extends a warm welcome to all. The peaceful ambiance, complemented by abundant seating, soothes the soul, while the lively children's play area fosters a sense of community. Welcome home.