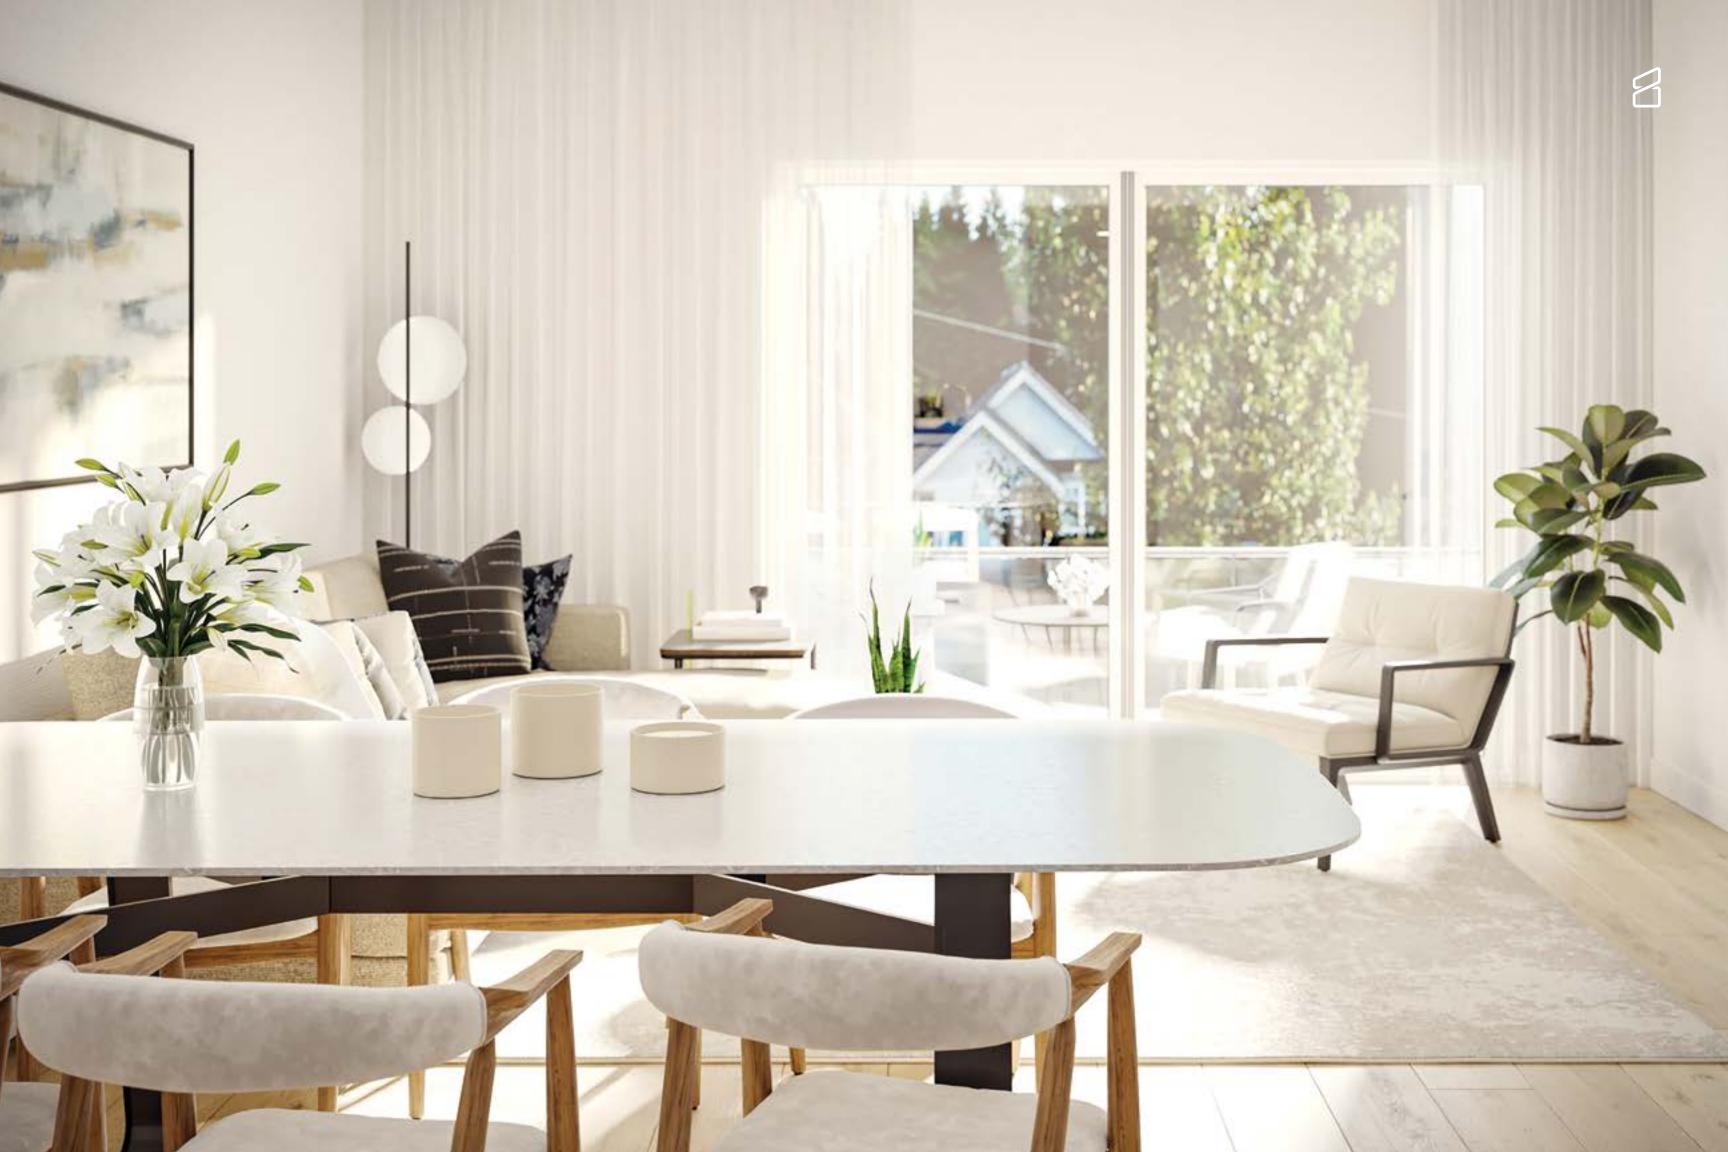

5 Min Drive 6 Min Drive 11 Min Drive 15 Min Drive 23 Min Drive METROPOLIS AT METROTOWN

Meticulously Crafted In Every Detail Stepping into a Burqville home, you'll find yourself immersed in a spacious, open-concept area that harmoniously combines warmth and modern elegance. The 9-foot ceiling height adds to the grandeur, while floor-to-ceiling windows allow sunlight to fill the entire area, heightening the luxurious ambiance.

The effortless connection between the living room and kitchen sets the stage for memorable gatherings or cozy family moments. Distinctive features, including premium flooring and a tasteful color palette, elevate the space, infusing daily living with refined sophistication.

### A Dream Kitchen Fit For A Chef

Step into the exquisitely designed kitchen and appreciate the meticulous attention to detail that gives rise to a grand, yet functional space. The three ultra-modern color palettes offer homebuyers an opportunity to curate a kitchen that is as visually striking as it is practical. The sleek granite waterfall counters and Italian-made stainless steel appliances by Fulgor Milano are not only aesthetically pleasing but also speak to the sophistication of the home.

Every inch of the kitchen has been thoughtfully designed to maximize space utilization, resulting in unusually generous storage space. These exquisite design elements exude an unparalleled allure, providing the perfect ambiance for any occasion - from a formal soirée to a casual family gathering. Immerse yourself in the ultimate culinary experience in our artfully crafted kitchen, where luxury, style and function intersect seamlessly.