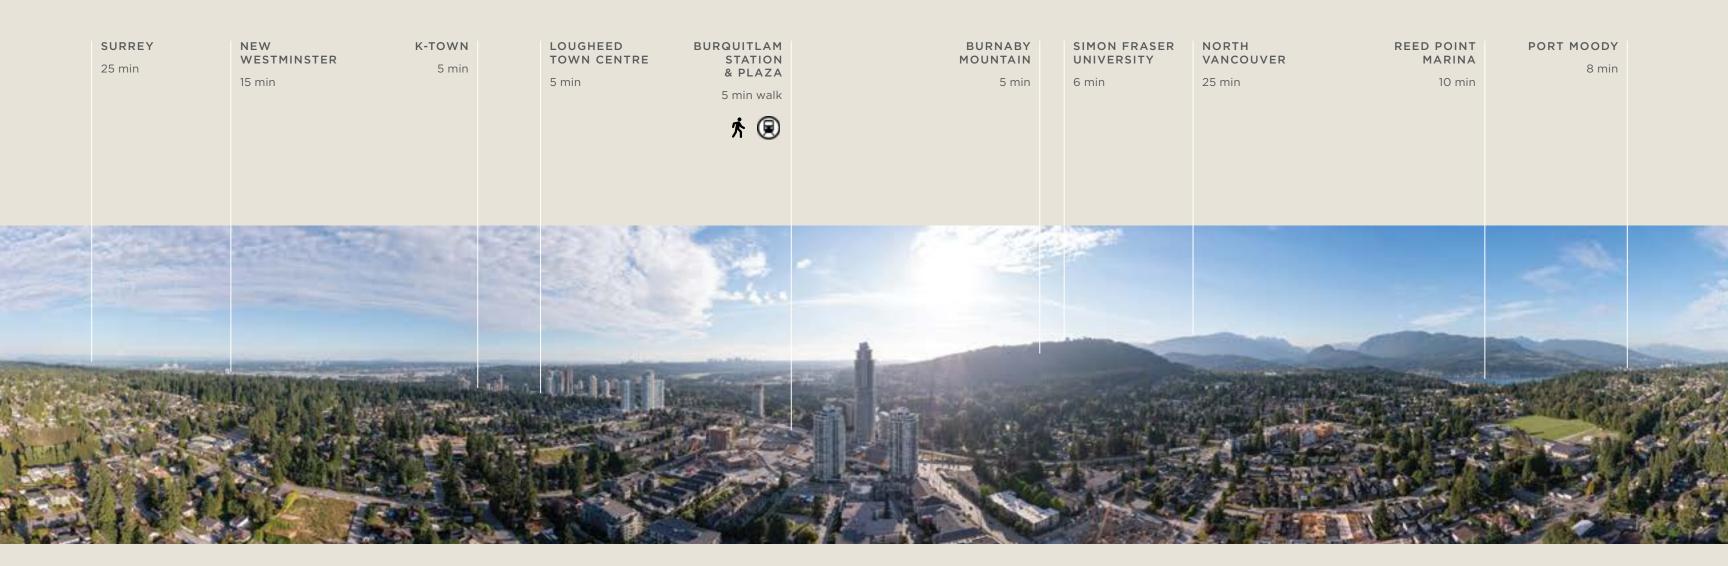

Burquitlam
Is Connected

Nestled at the crossroads of Burnaby and Coquitlam, the name Burquitlam is a fusion of these two cities, emphasizing the area's connectivity. Burqville's prime location makes it perfect for commuters and local destination seekers alike.

# A Destination For Some Local For Others

As a thriving and diverse community, Burquitlam is emerging as a soughtafter destination for those desiring a balanced lifestyle amid modern conveniences without the chaos. Catering to various tastes, needs, and ages, this vibrant locale has something for everyone.

Culinary enthusiasts can explore Koreatown for authentic cuisine, while shopping aficionados can hop on the SkyTrain to the City of Lougheed Shopping Centre, featuring over 160 stores. Golfers can enjoy a quick 5-minute drive to the renowned Vancouver Golf Club for a morning round. Additionally, Simon Fraser University, perched atop the iconic Burnaby Mountain, is a mere 6 minutes away for those pursuing higher education.

## Strategically-located

A thriving community

**BURQUITLAM SKYTRAIN** STATION \$ 5 Min Walk from Burgville