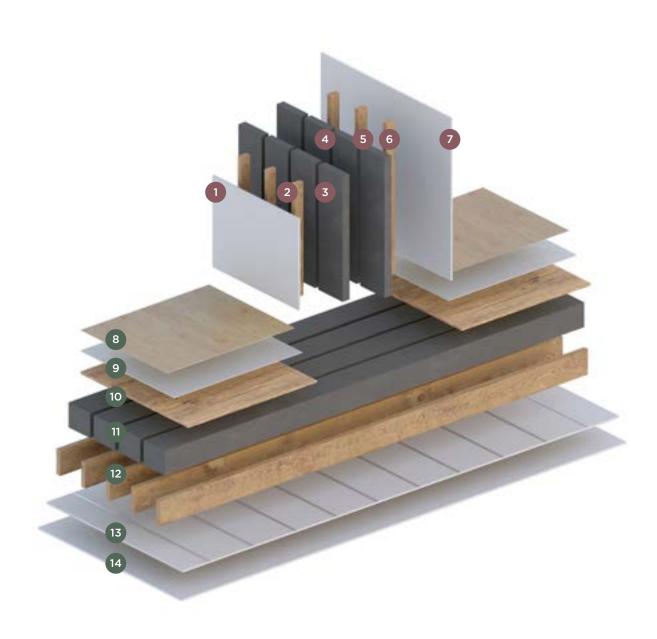

# Optimized for Comfort

42

Thoughtfully Designed Layouts & Advanced Building Technology.

### NOISE-CANCELLING DIVISION WALL

- 1) 5/8" type 'X' gypsum board
- 2 High density insulation
- 3 2x4 wood studs
- 4 1" airspace
- 5 High density insulation
- 6 2x4 wood studs
- 5/8" type 'X' gypsum board

### SOUND ABSORBING FLOOR

- B Floor finish SPC waterproof flooring
- 9 Light weight concrete
- 10 3/4" tongue and groove plywood sheathing
- High density insulation
- 10" joists
- 13 Resilient channels
- 2 layers 5/8" type 'X' gypsum board