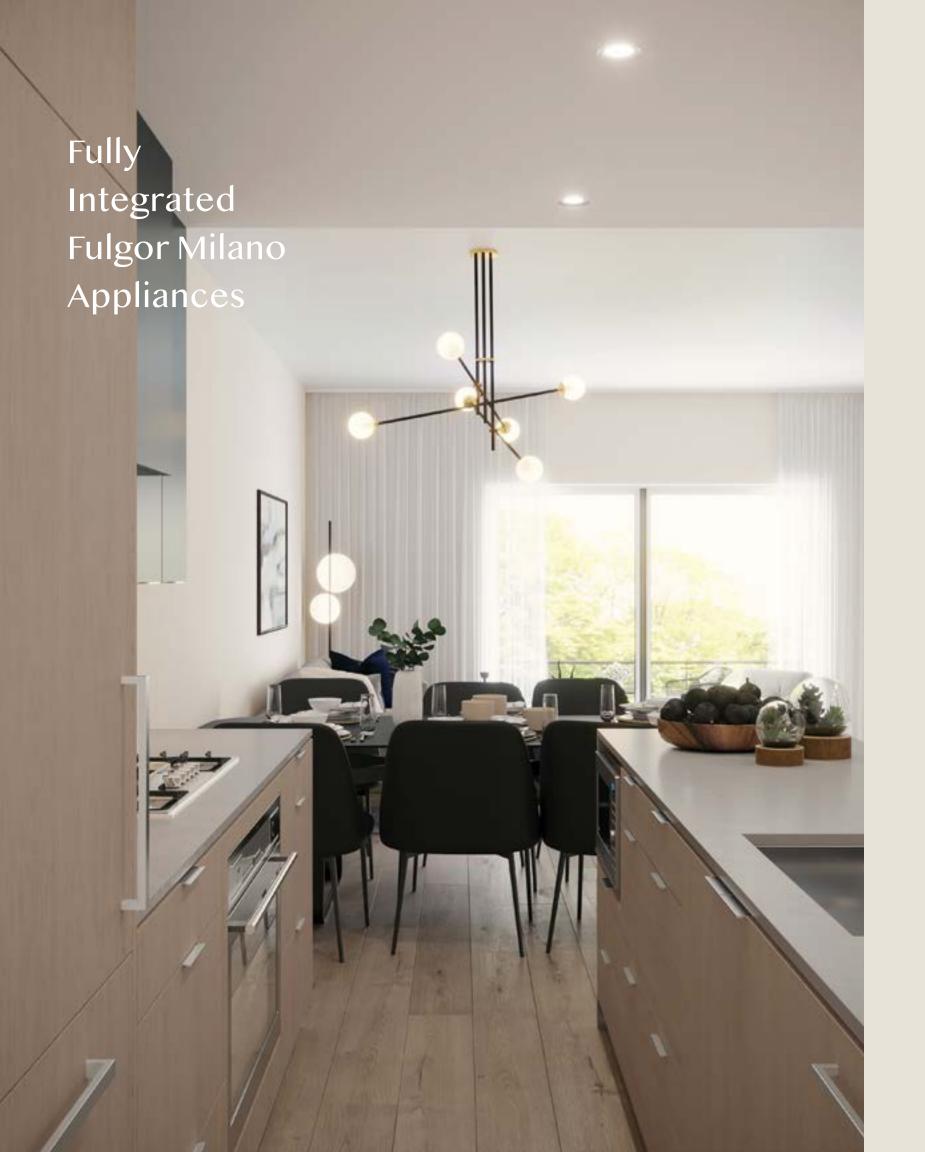

### A Dream Kitchen Fit For A Chef

Step into the exquisitely designed kitchen and appreciate the meticulous attention to detail that gives rise to a grand, yet functional space. The three ultra-modern color palettes offer homebuyers an opportunity to curate a kitchen that is as visually striking as it is practical. The sleek granite waterfall counters and Italian-made stainless steel appliances by Fulgor Milano are not only aesthetically pleasing but also speak to the sophistication of the home.

Every inch of the kitchen has been thoughtfully designed to maximize space utilization, resulting in unusually generous storage space. These exquisite design elements exude an unparalleled allure, providing the perfect ambiance for any occasion - from a formal soirée to a casual family gathering. Immerse yourself in the ultimate culinary experience in our artfully crafted kitchen, where luxury, style and function intersect seamlessly.