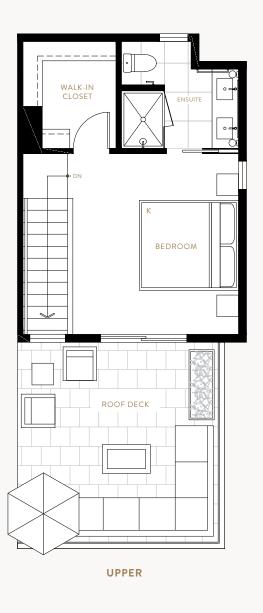

Interior 775 SQFT Exterior 347 SQFT Total 1,122 SQFT

Interior 783 SQFT Exterior 330 SQFT Total 1,113 SQFT

Interior 1,365 SQFT Exterior 400 SQFT Total 1,765 SQFT

MAIN

 $\hbox{^*} \ {\sf Floor} \ {\sf plan} \ {\sf layout} \ {\sf may} \ {\sf appear} \ {\sf as} \ {\sf a} \ {\sf mirror} \ {\sf image} \ {\sf from} \ {\sf what} \ {\sf is} \ {\sf illustrated}. \ {\sf Refer} \ {\sf to} \ {\sf architectural} \ {\sf drawings}.$ 

MAIN

 $\hbox{^*} \ {\sf Floor} \ {\sf plan} \ {\sf layout} \ {\sf may} \ {\sf appear} \ {\sf as} \ {\sf a} \ {\sf mirror} \ {\sf image} \ {\sf from} \ {\sf what} \ {\sf is} \ {\sf illustrated}. \ {\sf Refer} \ {\sf to} \ {\sf architectural} \ {\sf drawings}.$ 