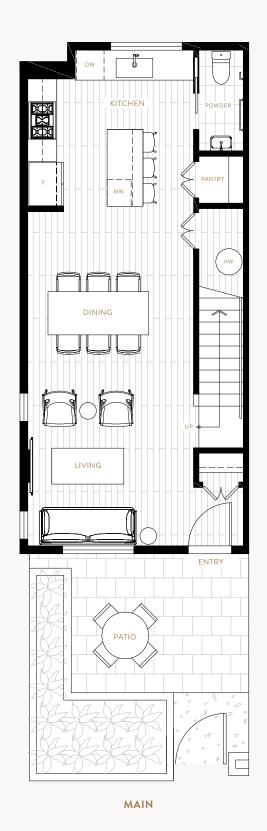

Interior 775 SQFT Exterior 347 SQFT Total 1,122 SQFT

Interior 783 SQFT Exterior 330 SQFT Total 1,113 SQFT

Interior 1,365 SQFT Exterior 400 SQFT Total 1,765 SQFT

MAIN

 $\hbox{^*} \ {\sf Floor} \ {\sf plan} \ {\sf layout} \ {\sf may} \ {\sf appear} \ {\sf as} \ {\sf a} \ {\sf mirror} \ {\sf image} \ {\sf from} \ {\sf what} \ {\sf is} \ {\sf illustrated}. \ {\sf Refer} \ {\sf to} \ {\sf architectural} \ {\sf drawings}.$ 

MAIN

 $\hbox{^*} \ {\sf Floor} \ {\sf plan} \ {\sf layout} \ {\sf may} \ {\sf appear} \ {\sf as} \ {\sf a} \ {\sf mirror} \ {\sf image} \ {\sf from} \ {\sf what} \ {\sf is} \ {\sf illustrated}. \ {\sf Refer} \ {\sf to} \ {\sf architectural} \ {\sf drawings}.$ 