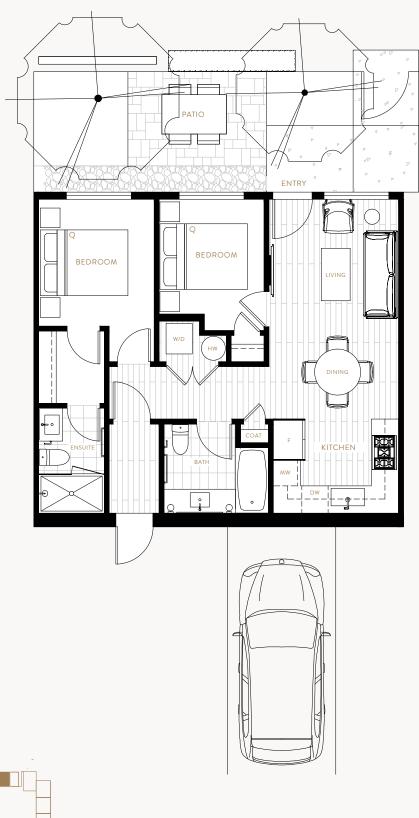

Interior 775 SQFT Exterior 347 SQFT Total 1,122 SQFT

Interior 783 SQFT Exterior 330 SQFT Total 1,113 SQFT

Interior 1,365 SQFT Exterior 400 SQFT Total 1,765 SQFT

MAIN

 $\hbox{^*} \ {\sf Floor} \ {\sf plan} \ {\sf layout} \ {\sf may} \ {\sf appear} \ {\sf as} \ {\sf a} \ {\sf mirror} \ {\sf image} \ {\sf from} \ {\sf what} \ {\sf is} \ {\sf illustrated}. \ {\sf Refer} \ {\sf to} \ {\sf architectural} \ {\sf drawings}.$ 