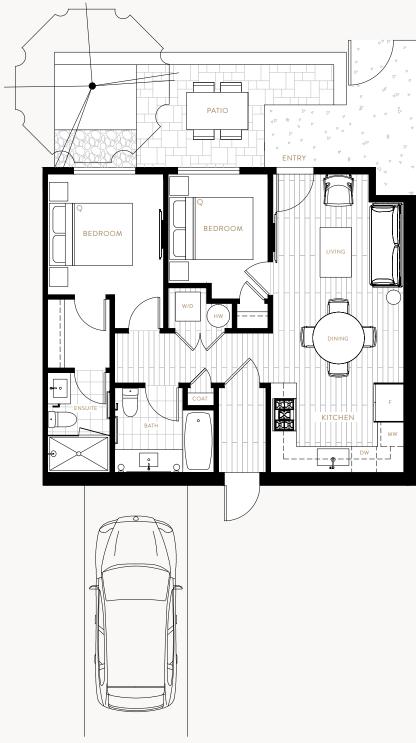

Interior 775 SQFT Exterior 347 SQFT Total 1,122 SQFT

Interior 783 SQFT Exterior 330 SQFT Total 1,113 SQFT

Interior 1,365 SQFT Exterior 400 SQFT Total 1,765 SQFT

MAIN

 $\hbox{^*} \ {\sf Floor} \ {\sf plan} \ {\sf layout} \ {\sf may} \ {\sf appear} \ {\sf as} \ {\sf a} \ {\sf mirror} \ {\sf image} \ {\sf from} \ {\sf what} \ {\sf is} \ {\sf illustrated}. \ {\sf Refer} \ {\sf to} \ {\sf architectural} \ {\sf drawings}.$ 

MAIN

 $\hbox{^*} \ {\sf Floor} \ {\sf plan} \ {\sf layout} \ {\sf may} \ {\sf appear} \ {\sf as} \ {\sf a} \ {\sf mirror} \ {\sf image} \ {\sf from} \ {\sf what} \ {\sf is} \ {\sf illustrated}. \ {\sf Refer} \ {\sf to} \ {\sf architectural} \ {\sf drawings}.$ 