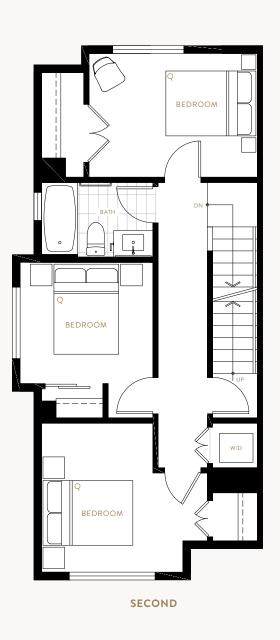

MAIN

Interior 1,957 SQFT Exterior 704 SQFT Total 2,661 SQFT

MAIN

Interior 1,359 SQFT Exterior 443 SQFT Total 1,802 SQFT

MAIN

 $<sup>\</sup>hbox{^*} \ {\sf Floor} \ {\sf plan} \ {\sf layout} \ {\sf may} \ {\sf appear} \ {\sf as} \ {\sf a} \ {\sf mirror} \ {\sf image} \ {\sf from} \ {\sf what} \ {\sf is} \ {\sf illustrated}. \ {\sf Refer} \ {\sf to} \ {\sf architectural} \ {\sf drawings}.$ 