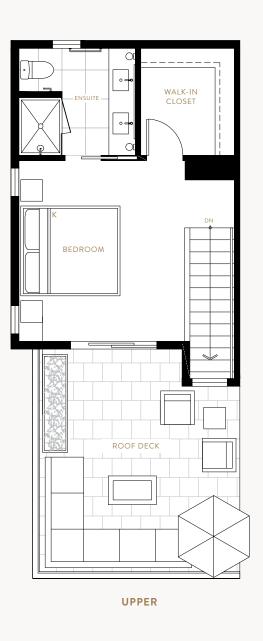

## Interior 1,782 SQFT Exterior 565 SQFT Total 2,347 SQFT

 $\hat{\mathbb{N}}$ 

Interior 1,561 SQFT Exterior 471 SQFT Total 2,032 SQFT

MAIN

Interior 1,313 SQFT Exterior 412 SQFT Total 1,725 SQFT

 $<sup>^{\</sup>star}$  Floor plan layout may appear as a mirror image from what is illustrated. Refer to architectural drawings.