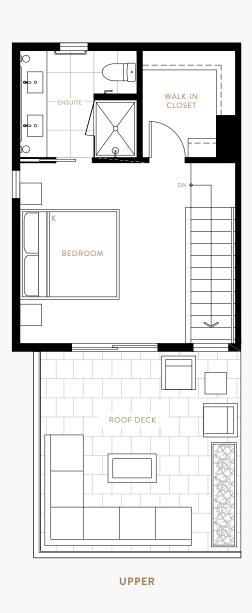

## Interior 1,782 SQFT Exterior 565 SQFT Total 2,347 SQFT

 $\hat{\mathbb{N}}$ 

Interior 1,561 SQFT Exterior 471 SQFT Total 2,032 SQFT

MAIN

Interior 1,313 SQFT Exterior 412 SQFT Total 1,725 SQFT

 $<sup>^{\</sup>star}$  Floor plan layout may appear as a mirror image from what is illustrated. Refer to architectural drawings.