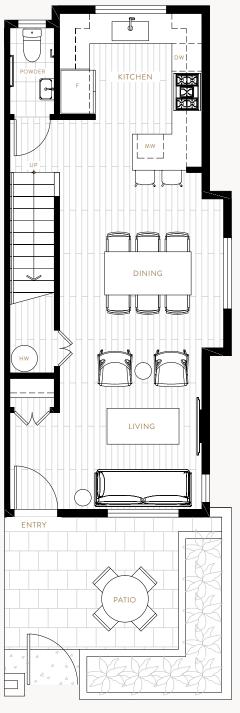

MAIN

 $\hbox{^*} \ {\sf Floor} \ {\sf plan} \ {\sf layout} \ {\sf may} \ {\sf appear} \ {\sf as} \ {\sf a} \ {\sf mirror} \ {\sf image} \ {\sf from} \ {\sf what} \ {\sf is} \ {\sf illustrated}. \ {\sf Refer} \ {\sf to} \ {\sf architectural} \ {\sf drawings}.$ 