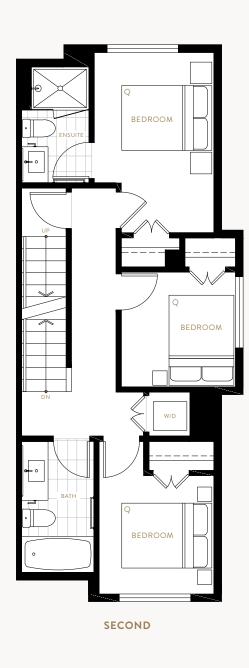

MAIN

Interior 1,957 SQFT Exterior 704 SQFT Total 2,661 SQFT

MAIN

Interior 1,359 SQFT Exterior 443 SQFT Total 1,802 SQFT

MAIN

 $<sup>\</sup>hbox{^*} \ {\sf Floor} \ {\sf plan} \ {\sf layout} \ {\sf may} \ {\sf appear} \ {\sf as} \ {\sf a} \ {\sf mirror} \ {\sf image} \ {\sf from} \ {\sf what} \ {\sf is} \ {\sf illustrated}. \ {\sf Refer} \ {\sf to} \ {\sf architectural} \ {\sf drawings}.$ 