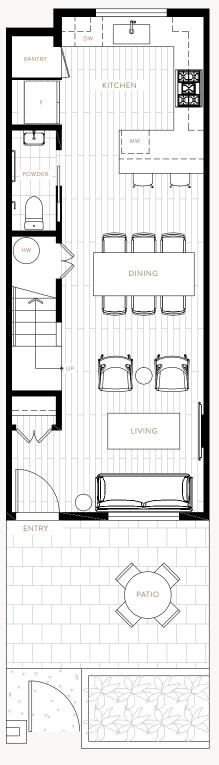

Interior 775 SQFT Exterior 347 SQFT Total 1,122 SQFT

Interior 783 SQFT Exterior 330 SQFT Total 1,113 SQFT

Interior 1,365 SQFT Exterior 400 SQFT Total 1,765 SQFT

MAIN

 $\hbox{^*} \ {\sf Floor} \ {\sf plan} \ {\sf layout} \ {\sf may} \ {\sf appear} \ {\sf as} \ {\sf a} \ {\sf mirror} \ {\sf image} \ {\sf from} \ {\sf what} \ {\sf is} \ {\sf illustrated}. \ {\sf Refer} \ {\sf to} \ {\sf architectural} \ {\sf drawings}.$ 

MAIN

 $\hbox{^*} \ {\sf Floor} \ {\sf plan} \ {\sf layout} \ {\sf may} \ {\sf appear} \ {\sf as} \ {\sf a} \ {\sf mirror} \ {\sf image} \ {\sf from} \ {\sf what} \ {\sf is} \ {\sf illustrated}. \ {\sf Refer} \ {\sf to} \ {\sf architectural} \ {\sf drawings}.$ 