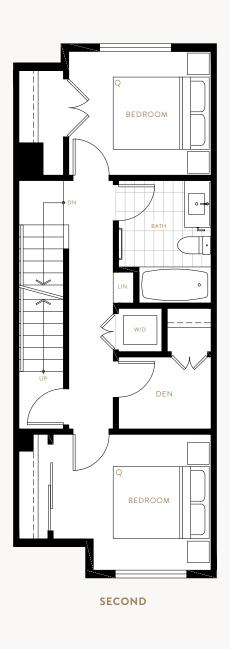

Interior 736 SQFT Exterior 323 SQFT Total 1,059 SQFT

Interior 736 SQFT Exterior 323 SQFT Total 1,059 SQFT

Interior 736 SQFT Exterior 323 SQFT Total 1,059 SQFT

 $<sup>^{*}</sup>$  Floor plan layout may appear as a mirror image from what is illustrated. Refer to architectural drawings.