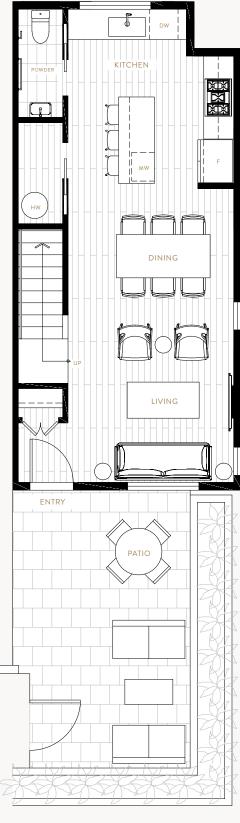

Interior 775 SQFT Exterior 347 SQFT Total 1,122 SQFT

Interior 783 SQFT Exterior 330 SQFT Total 1,113 SQFT

Interior 1,365 SQFT Exterior 400 SQFT Total 1,765 SQFT

MAIN

 $\hbox{^*} \ {\sf Floor} \ {\sf plan} \ {\sf layout} \ {\sf may} \ {\sf appear} \ {\sf as} \ {\sf a} \ {\sf mirror} \ {\sf image} \ {\sf from} \ {\sf what} \ {\sf is} \ {\sf illustrated}. \ {\sf Refer} \ {\sf to} \ {\sf architectural} \ {\sf drawings}.$ 

MAIN

 $\hbox{^*} \ {\sf Floor} \ {\sf plan} \ {\sf layout} \ {\sf may} \ {\sf appear} \ {\sf as} \ {\sf a} \ {\sf mirror} \ {\sf image} \ {\sf from} \ {\sf what} \ {\sf is} \ {\sf illustrated}. \ {\sf Refer} \ {\sf to} \ {\sf architectural} \ {\sf drawings}.$ 