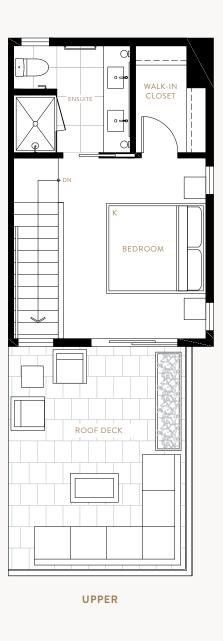

## Interior 1,782 SQFT Exterior 565 SQFT Total 2,347 SQFT

 $\hat{\mathbb{N}}$ 

Interior 1,561 SQFT Exterior 471 SQFT Total 2,032 SQFT

MAIN

Interior 1,313 SQFT Exterior 412 SQFT Total 1,725 SQFT

 $<sup>^{\</sup>star}$  Floor plan layout may appear as a mirror image from what is illustrated. Refer to architectural drawings.