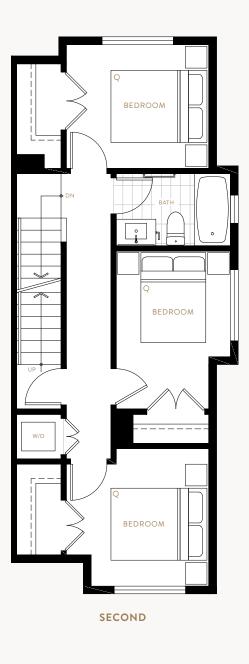

MAIN

Interior 1,957 SQFT Exterior 704 SQFT Total 2,661 SQFT

MAIN

Interior 1,359 SQFT Exterior 443 SQFT Total 1,802 SQFT

MAIN

 $<sup>\</sup>hbox{^*} \ {\sf Floor} \ {\sf plan} \ {\sf layout} \ {\sf may} \ {\sf appear} \ {\sf as} \ {\sf a} \ {\sf mirror} \ {\sf image} \ {\sf from} \ {\sf what} \ {\sf is} \ {\sf illustrated}. \ {\sf Refer} \ {\sf to} \ {\sf architectural} \ {\sf drawings}.$ 