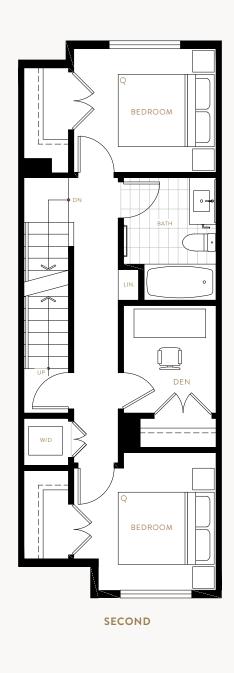

Interior 736 SQFT Exterior 323 SQFT Total 1,059 SQFT

Interior 736 SQFT Exterior 323 SQFT Total 1,059 SQFT

Interior 736 SQFT Exterior 323 SQFT Total 1,059 SQFT

 $<sup>^{*}</sup>$  Floor plan layout may appear as a mirror image from what is illustrated. Refer to architectural drawings.

Interior 775 SQFT Exterior 347 SQFT Total 1,122 SQFT

Interior 783 SQFT Exterior 330 SQFT Total 1,113 SQFT

Interior 1,365 SQFT Exterior 400 SQFT Total 1,765 SQFT

MAIN

 $\hbox{^*} \ {\sf Floor} \ {\sf plan} \ {\sf layout} \ {\sf may} \ {\sf appear} \ {\sf as} \ {\sf a} \ {\sf mirror} \ {\sf image} \ {\sf from} \ {\sf what} \ {\sf is} \ {\sf illustrated}. \ {\sf Refer} \ {\sf to} \ {\sf architectural} \ {\sf drawings}.$ 