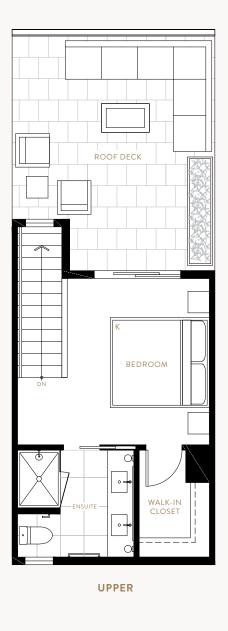

Interior 736 SQFT Exterior 323 SQFT Total 1,059 SQFT

Interior 736 SQFT Exterior 323 SQFT Total 1,059 SQFT

Interior 736 SQFT Exterior 323 SQFT Total 1,059 SQFT

 $<sup>^{*}</sup>$  Floor plan layout may appear as a mirror image from what is illustrated. Refer to architectural drawings.