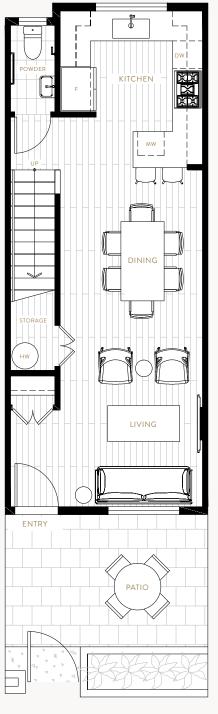

Interior 775 SQFT Exterior 347 SQFT Total 1,122 SQFT

Interior 783 SQFT Exterior 330 SQFT Total 1,113 SQFT

Interior 1,365 SQFT Exterior 400 SQFT Total 1,765 SQFT

MAIN

 $\hbox{^*} \ {\sf Floor} \ {\sf plan} \ {\sf layout} \ {\sf may} \ {\sf appear} \ {\sf as} \ {\sf a} \ {\sf mirror} \ {\sf image} \ {\sf from} \ {\sf what} \ {\sf is} \ {\sf illustrated}. \ {\sf Refer} \ {\sf to} \ {\sf architectural} \ {\sf drawings}.$ 

MAIN

 $\hbox{^*} \ {\sf Floor} \ {\sf plan} \ {\sf layout} \ {\sf may} \ {\sf appear} \ {\sf as} \ {\sf a} \ {\sf mirror} \ {\sf image} \ {\sf from} \ {\sf what} \ {\sf is} \ {\sf illustrated}. \ {\sf Refer} \ {\sf to} \ {\sf architectural} \ {\sf drawings}.$ 