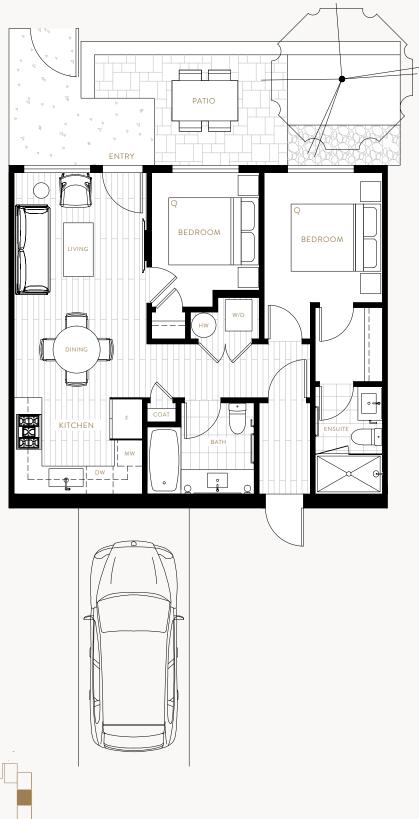

Interior 775 SQFT Exterior 347 SQFT Total 1,122 SQFT

Interior 783 SQFT Exterior 330 SQFT Total 1,113 SQFT

Interior 1,365 SQFT Exterior 400 SQFT Total 1,765 SQFT

MAIN

 $\hbox{^*} \ {\sf Floor} \ {\sf plan} \ {\sf layout} \ {\sf may} \ {\sf appear} \ {\sf as} \ {\sf a} \ {\sf mirror} \ {\sf image} \ {\sf from} \ {\sf what} \ {\sf is} \ {\sf illustrated}. \ {\sf Refer} \ {\sf to} \ {\sf architectural} \ {\sf drawings}.$ 