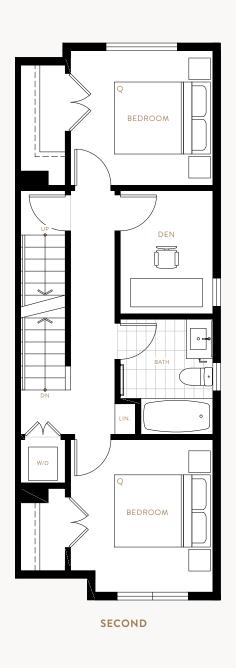

MAIN

Interior 1,957 SQFT Exterior 704 SQFT Total 2,661 SQFT

MAIN

Interior 1,359 SQFT Exterior 443 SQFT Total 1,802 SQFT

MAIN

 $<sup>\</sup>hbox{^*} \ {\sf Floor} \ {\sf plan} \ {\sf layout} \ {\sf may} \ {\sf appear} \ {\sf as} \ {\sf a} \ {\sf mirror} \ {\sf image} \ {\sf from} \ {\sf what} \ {\sf is} \ {\sf illustrated}. \ {\sf Refer} \ {\sf to} \ {\sf architectural} \ {\sf drawings}.$ 