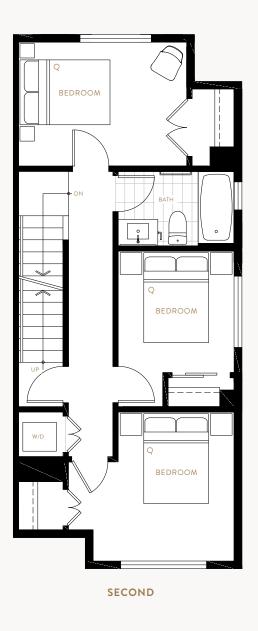

Interior 775 SQFT Exterior 347 SQFT Total 1,122 SQFT

Interior 783 SQFT Exterior 330 SQFT Total 1,113 SQFT

Interior 1,365 SQFT Exterior 400 SQFT Total 1,765 SQFT

MAIN

 $\hbox{^*} \ {\sf Floor} \ {\sf plan} \ {\sf layout} \ {\sf may} \ {\sf appear} \ {\sf as} \ {\sf a} \ {\sf mirror} \ {\sf image} \ {\sf from} \ {\sf what} \ {\sf is} \ {\sf illustrated}. \ {\sf Refer} \ {\sf to} \ {\sf architectural} \ {\sf drawings}.$ 

MAIN

 $\hbox{^*} \ {\sf Floor} \ {\sf plan} \ {\sf layout} \ {\sf may} \ {\sf appear} \ {\sf as} \ {\sf a} \ {\sf mirror} \ {\sf image} \ {\sf from} \ {\sf what} \ {\sf is} \ {\sf illustrated}. \ {\sf Refer} \ {\sf to} \ {\sf architectural} \ {\sf drawings}.$ 