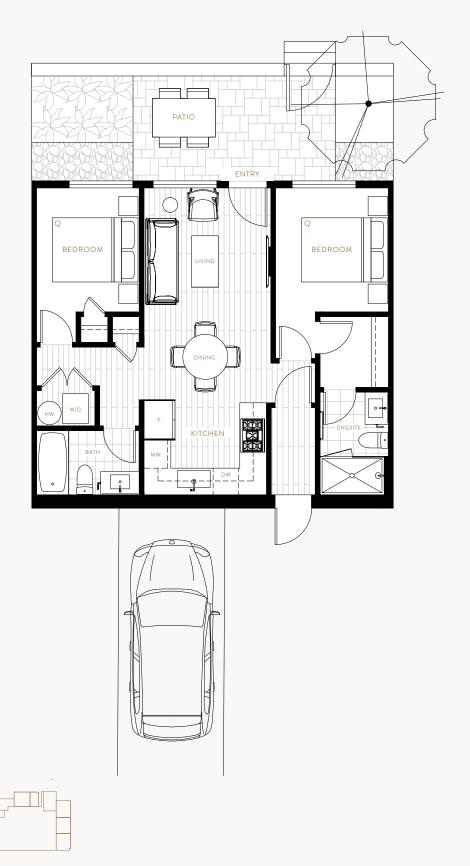

Interior 775 SQFT Exterior 347 SQFT Total 1,122 SQFT

Interior 783 SQFT Exterior 330 SQFT Total 1,113 SQFT

Interior 1,365 SQFT Exterior 400 SQFT Total 1,765 SQFT

MAIN

 $\hbox{^*} \ {\sf Floor} \ {\sf plan} \ {\sf layout} \ {\sf may} \ {\sf appear} \ {\sf as} \ {\sf a} \ {\sf mirror} \ {\sf image} \ {\sf from} \ {\sf what} \ {\sf is} \ {\sf illustrated}. \ {\sf Refer} \ {\sf to} \ {\sf architectural} \ {\sf drawings}.$ 

MAIN

 $\hbox{^*} \ {\sf Floor} \ {\sf plan} \ {\sf layout} \ {\sf may} \ {\sf appear} \ {\sf as} \ {\sf a} \ {\sf mirror} \ {\sf image} \ {\sf from} \ {\sf what} \ {\sf is} \ {\sf illustrated}. \ {\sf Refer} \ {\sf to} \ {\sf architectural} \ {\sf drawings}.$ 