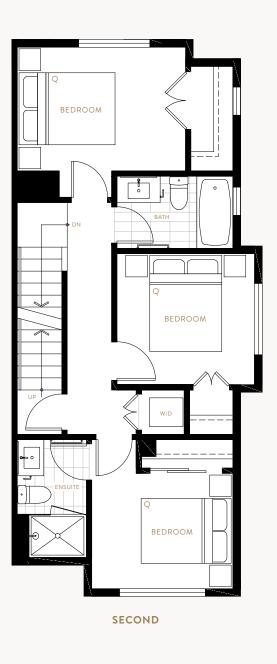

MAIN

Interior 1,957 SQFT Exterior 704 SQFT Total 2,661 SQFT

MAIN

Interior 1,359 SQFT Exterior 443 SQFT Total 1,802 SQFT

MAIN

 $<sup>\</sup>hbox{^*} \ {\sf Floor} \ {\sf plan} \ {\sf layout} \ {\sf may} \ {\sf appear} \ {\sf as} \ {\sf a} \ {\sf mirror} \ {\sf image} \ {\sf from} \ {\sf what} \ {\sf is} \ {\sf illustrated}. \ {\sf Refer} \ {\sf to} \ {\sf architectural} \ {\sf drawings}.$ 

## Interior 1,782 SQFT Exterior 565 SQFT Total 2,347 SQFT

 $\hat{\mathbb{N}}$ 

Interior 1,561 SQFT Exterior 471 SQFT Total 2,032 SQFT

MAIN

Interior 1,313 SQFT Exterior 412 SQFT Total 1,725 SQFT

 $<sup>^{\</sup>star}$  Floor plan layout may appear as a mirror image from what is illustrated. Refer to architectural drawings.