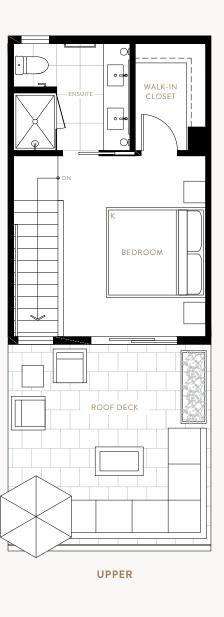

Interior 736 SQFT Exterior 323 SQFT Total 1,059 SQFT

Interior 736 SQFT Exterior 323 SQFT Total 1,059 SQFT

Interior 736 SQFT Exterior 323 SQFT Total 1,059 SQFT

 $<sup>^{*}</sup>$  Floor plan layout may appear as a mirror image from what is illustrated. Refer to architectural drawings.