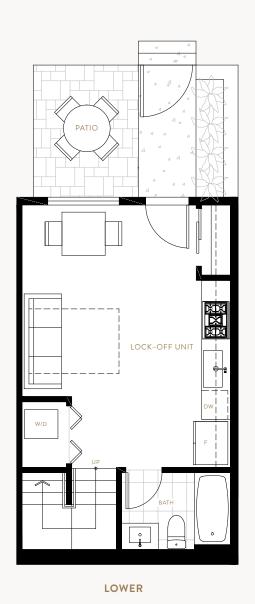

MAIN

Interior 1,957 SQFT Exterior 704 SQFT Total 2,661 SQFT

MAIN

Interior 1,359 SQFT Exterior 443 SQFT Total 1,802 SQFT

MAIN

 $<sup>\</sup>hbox{^*} \ {\sf Floor} \ {\sf plan} \ {\sf layout} \ {\sf may} \ {\sf appear} \ {\sf as} \ {\sf a} \ {\sf mirror} \ {\sf image} \ {\sf from} \ {\sf what} \ {\sf is} \ {\sf illustrated}. \ {\sf Refer} \ {\sf to} \ {\sf architectural} \ {\sf drawings}.$ 