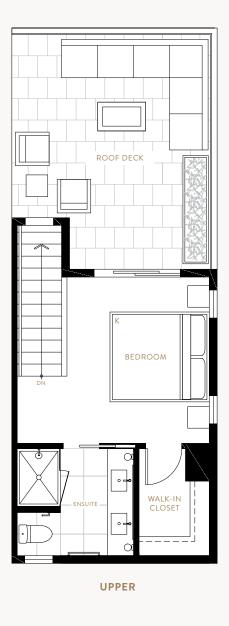

Interior 775 SQFT Exterior 347 SQFT Total 1,122 SQFT

Interior 783 SQFT Exterior 330 SQFT Total 1,113 SQFT

Interior 1,365 SQFT Exterior 400 SQFT Total 1,765 SQFT

MAIN

 $\hbox{^*} \ {\sf Floor} \ {\sf plan} \ {\sf layout} \ {\sf may} \ {\sf appear} \ {\sf as} \ {\sf a} \ {\sf mirror} \ {\sf image} \ {\sf from} \ {\sf what} \ {\sf is} \ {\sf illustrated}. \ {\sf Refer} \ {\sf to} \ {\sf architectural} \ {\sf drawings}.$ 