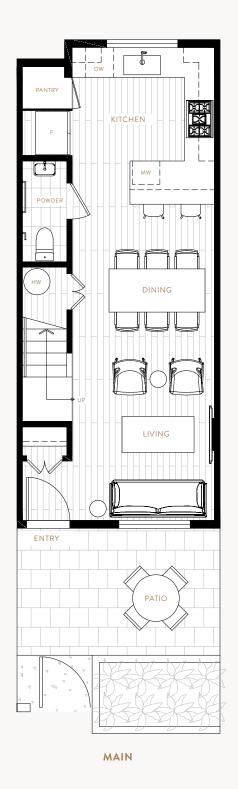

MAIN

 $\hbox{^*} \ {\sf Floor} \ {\sf plan} \ {\sf layout} \ {\sf may} \ {\sf appear} \ {\sf as} \ {\sf a} \ {\sf mirror} \ {\sf image} \ {\sf from} \ {\sf what} \ {\sf is} \ {\sf illustrated}. \ {\sf Refer} \ {\sf to} \ {\sf architectural} \ {\sf drawings}.$ 