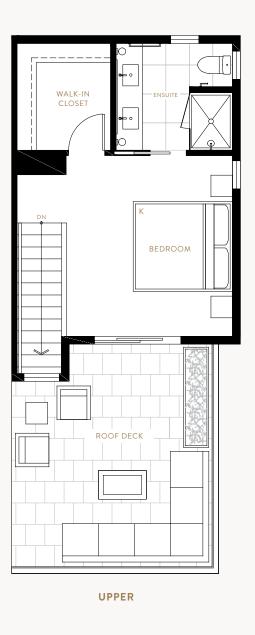

## Interior 1,782 SQFT Exterior 565 SQFT Total 2,347 SQFT

 $\hat{\mathbb{N}}$ 

Interior 1,561 SQFT Exterior 471 SQFT Total 2,032 SQFT

MAIN

Interior 1,313 SQFT Exterior 412 SQFT Total 1,725 SQFT

 $<sup>^{\</sup>star}$  Floor plan layout may appear as a mirror image from what is illustrated. Refer to architectural drawings.