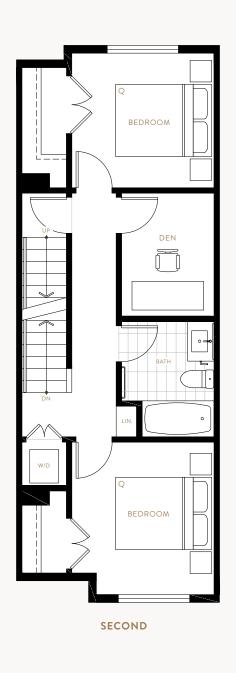

Interior 775 SQFT Exterior 347 SQFT Total 1,122 SQFT

Interior 783 SQFT Exterior 330 SQFT Total 1,113 SQFT

Interior 1,365 SQFT Exterior 400 SQFT Total 1,765 SQFT

MAIN

 $\hbox{^*} \ {\sf Floor} \ {\sf plan} \ {\sf layout} \ {\sf may} \ {\sf appear} \ {\sf as} \ {\sf a} \ {\sf mirror} \ {\sf image} \ {\sf from} \ {\sf what} \ {\sf is} \ {\sf illustrated}. \ {\sf Refer} \ {\sf to} \ {\sf architectural} \ {\sf drawings}.$ 

MAIN

 $\hbox{^*} \ {\sf Floor} \ {\sf plan} \ {\sf layout} \ {\sf may} \ {\sf appear} \ {\sf as} \ {\sf a} \ {\sf mirror} \ {\sf image} \ {\sf from} \ {\sf what} \ {\sf is} \ {\sf illustrated}. \ {\sf Refer} \ {\sf to} \ {\sf architectural} \ {\sf drawings}.$ 