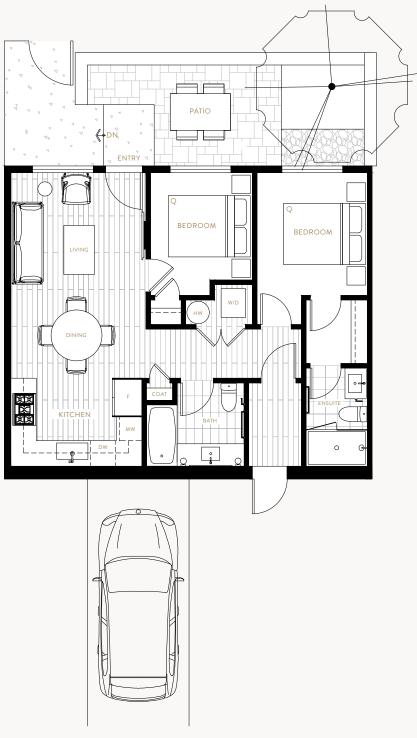

Interior 775 SQFT Exterior 347 SQFT Total 1,122 SQFT

Interior 783 SQFT Exterior 330 SQFT Total 1,113 SQFT

Interior 1,365 SQFT Exterior 400 SQFT Total 1,765 SQFT

MAIN

 $\hbox{^*} \ {\sf Floor} \ {\sf plan} \ {\sf layout} \ {\sf may} \ {\sf appear} \ {\sf as} \ {\sf a} \ {\sf mirror} \ {\sf image} \ {\sf from} \ {\sf what} \ {\sf is} \ {\sf illustrated}. \ {\sf Refer} \ {\sf to} \ {\sf architectural} \ {\sf drawings}.$ 

MAIN

 $\hbox{^*} \ {\sf Floor} \ {\sf plan} \ {\sf layout} \ {\sf may} \ {\sf appear} \ {\sf as} \ {\sf a} \ {\sf mirror} \ {\sf image} \ {\sf from} \ {\sf what} \ {\sf is} \ {\sf illustrated}. \ {\sf Refer} \ {\sf to} \ {\sf architectural} \ {\sf drawings}.$ 