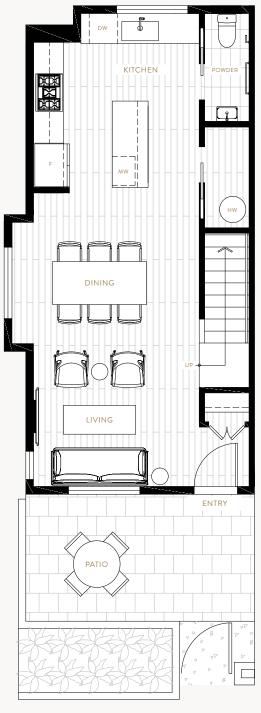

Interior 775 SQFT Exterior 347 SQFT Total 1,122 SQFT

Interior 783 SQFT Exterior 330 SQFT Total 1,113 SQFT

Interior 1,365 SQFT Exterior 400 SQFT Total 1,765 SQFT

MAIN

 $\hbox{^*} \ {\sf Floor} \ {\sf plan} \ {\sf layout} \ {\sf may} \ {\sf appear} \ {\sf as} \ {\sf a} \ {\sf mirror} \ {\sf image} \ {\sf from} \ {\sf what} \ {\sf is} \ {\sf illustrated}. \ {\sf Refer} \ {\sf to} \ {\sf architectural} \ {\sf drawings}.$ 

MAIN

 $\hbox{^*} \ {\sf Floor} \ {\sf plan} \ {\sf layout} \ {\sf may} \ {\sf appear} \ {\sf as} \ {\sf a} \ {\sf mirror} \ {\sf image} \ {\sf from} \ {\sf what} \ {\sf is} \ {\sf illustrated}. \ {\sf Refer} \ {\sf to} \ {\sf architectural} \ {\sf drawings}.$ 