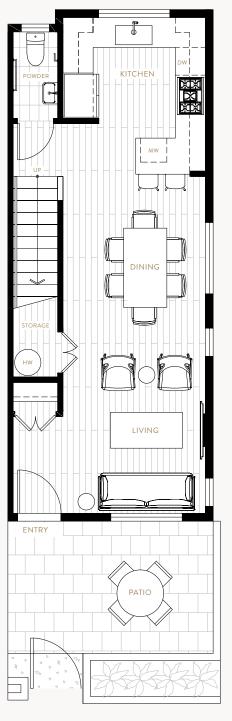

Interior 775 SQFT Exterior 347 SQFT Total 1,122 SQFT

Interior 783 SQFT Exterior 330 SQFT Total 1,113 SQFT

Interior 1,365 SQFT Exterior 400 SQFT Total 1,765 SQFT

MAIN

 $\hbox{^*} \ {\sf Floor} \ {\sf plan} \ {\sf layout} \ {\sf may} \ {\sf appear} \ {\sf as} \ {\sf a} \ {\sf mirror} \ {\sf image} \ {\sf from} \ {\sf what} \ {\sf is} \ {\sf illustrated}. \ {\sf Refer} \ {\sf to} \ {\sf architectural} \ {\sf drawings}.$ 

MAIN

 $\hbox{^*} \ {\sf Floor} \ {\sf plan} \ {\sf layout} \ {\sf may} \ {\sf appear} \ {\sf as} \ {\sf a} \ {\sf mirror} \ {\sf image} \ {\sf from} \ {\sf what} \ {\sf is} \ {\sf illustrated}. \ {\sf Refer} \ {\sf to} \ {\sf architectural} \ {\sf drawings}.$ 