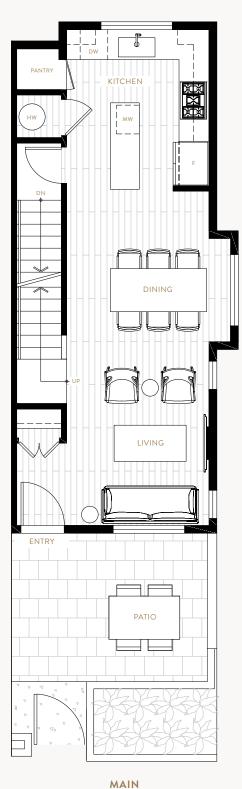

Interior 775 SQFT Exterior 347 SQFT Total 1,122 SQFT

Interior 783 SQFT Exterior 330 SQFT Total 1,113 SQFT

Interior 1,365 SQFT Exterior 400 SQFT Total 1,765 SQFT

MAIN

 $\hbox{^*} \ {\sf Floor} \ {\sf plan} \ {\sf layout} \ {\sf may} \ {\sf appear} \ {\sf as} \ {\sf a} \ {\sf mirror} \ {\sf image} \ {\sf from} \ {\sf what} \ {\sf is} \ {\sf illustrated}. \ {\sf Refer} \ {\sf to} \ {\sf architectural} \ {\sf drawings}.$ 

MAIN

 $\hbox{^*} \ {\sf Floor} \ {\sf plan} \ {\sf layout} \ {\sf may} \ {\sf appear} \ {\sf as} \ {\sf a} \ {\sf mirror} \ {\sf image} \ {\sf from} \ {\sf what} \ {\sf is} \ {\sf illustrated}. \ {\sf Refer} \ {\sf to} \ {\sf architectural} \ {\sf drawings}.$ 