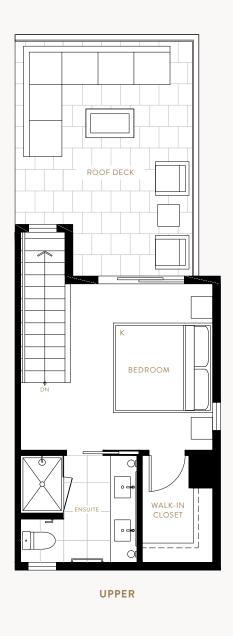

MAIN

Interior 1,957 SQFT Exterior 704 SQFT Total 2,661 SQFT

MAIN

Interior 1,359 SQFT Exterior 443 SQFT Total 1,802 SQFT

MAIN

 $<sup>\</sup>hbox{^*} \ {\sf Floor} \ {\sf plan} \ {\sf layout} \ {\sf may} \ {\sf appear} \ {\sf as} \ {\sf a} \ {\sf mirror} \ {\sf image} \ {\sf from} \ {\sf what} \ {\sf is} \ {\sf illustrated}. \ {\sf Refer} \ {\sf to} \ {\sf architectural} \ {\sf drawings}.$ 