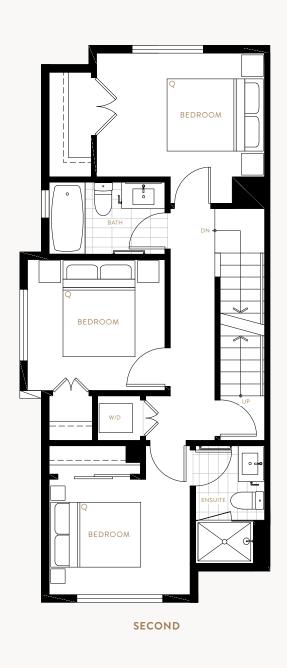

MAIN

Interior 1,957 SQFT Exterior 704 SQFT Total 2,661 SQFT

MAIN

Interior 1,359 SQFT Exterior 443 SQFT Total 1,802 SQFT

MAIN

 $<sup>\</sup>hbox{^*} \ {\sf Floor} \ {\sf plan} \ {\sf layout} \ {\sf may} \ {\sf appear} \ {\sf as} \ {\sf a} \ {\sf mirror} \ {\sf image} \ {\sf from} \ {\sf what} \ {\sf is} \ {\sf illustrated}. \ {\sf Refer} \ {\sf to} \ {\sf architectural} \ {\sf drawings}.$ 