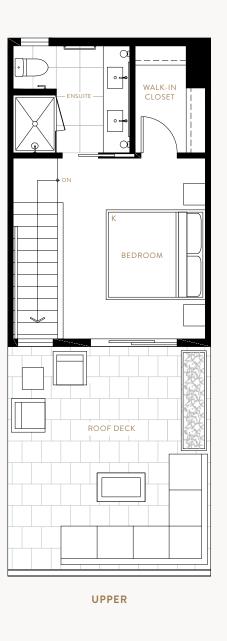

Interior 736 SQFT Exterior 323 SQFT Total 1,059 SQFT

Interior 736 SQFT Exterior 323 SQFT Total 1,059 SQFT

Interior 736 SQFT Exterior 323 SQFT Total 1,059 SQFT

 $<sup>^{*}</sup>$  Floor plan layout may appear as a mirror image from what is illustrated. Refer to architectural drawings.

Interior 775 SQFT Exterior 347 SQFT Total 1,122 SQFT

Interior 783 SQFT Exterior 330 SQFT Total 1,113 SQFT

Interior 1,365 SQFT Exterior 400 SQFT Total 1,765 SQFT

MAIN

 $\hbox{^*} \ {\sf Floor} \ {\sf plan} \ {\sf layout} \ {\sf may} \ {\sf appear} \ {\sf as} \ {\sf a} \ {\sf mirror} \ {\sf image} \ {\sf from} \ {\sf what} \ {\sf is} \ {\sf illustrated}. \ {\sf Refer} \ {\sf to} \ {\sf architectural} \ {\sf drawings}.$ 