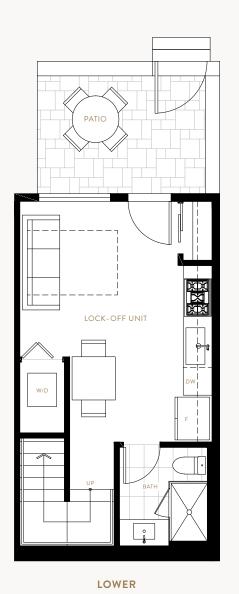

Interior 736 SQFT Exterior 323 SQFT Total 1,059 SQFT

Interior 736 SQFT Exterior 323 SQFT Total 1,059 SQFT

Interior 736 SQFT Exterior 323 SQFT Total 1,059 SQFT

 $<sup>^{*}</sup>$  Floor plan layout may appear as a mirror image from what is illustrated. Refer to architectural drawings.

Interior 775 SQFT Exterior 347 SQFT Total 1,122 SQFT

Interior 783 SQFT Exterior 330 SQFT Total 1,113 SQFT

Interior 1,365 SQFT Exterior 400 SQFT Total 1,765 SQFT

MAIN

 $\hbox{^*} \ {\sf Floor} \ {\sf plan} \ {\sf layout} \ {\sf may} \ {\sf appear} \ {\sf as} \ {\sf a} \ {\sf mirror} \ {\sf image} \ {\sf from} \ {\sf what} \ {\sf is} \ {\sf illustrated}. \ {\sf Refer} \ {\sf to} \ {\sf architectural} \ {\sf drawings}.$ 