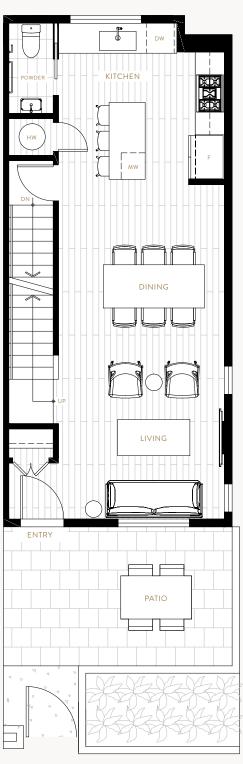

Interior 775 SQFT Exterior 347 SQFT Total 1,122 SQFT

Interior 783 SQFT Exterior 330 SQFT Total 1,113 SQFT

Interior 1,365 SQFT Exterior 400 SQFT Total 1,765 SQFT

MAIN

 $\hbox{^*} \ {\sf Floor} \ {\sf plan} \ {\sf layout} \ {\sf may} \ {\sf appear} \ {\sf as} \ {\sf a} \ {\sf mirror} \ {\sf image} \ {\sf from} \ {\sf what} \ {\sf is} \ {\sf illustrated}. \ {\sf Refer} \ {\sf to} \ {\sf architectural} \ {\sf drawings}.$ 

MAIN

 $\hbox{^*} \ {\sf Floor} \ {\sf plan} \ {\sf layout} \ {\sf may} \ {\sf appear} \ {\sf as} \ {\sf a} \ {\sf mirror} \ {\sf image} \ {\sf from} \ {\sf what} \ {\sf is} \ {\sf illustrated}. \ {\sf Refer} \ {\sf to} \ {\sf architectural} \ {\sf drawings}.$ 