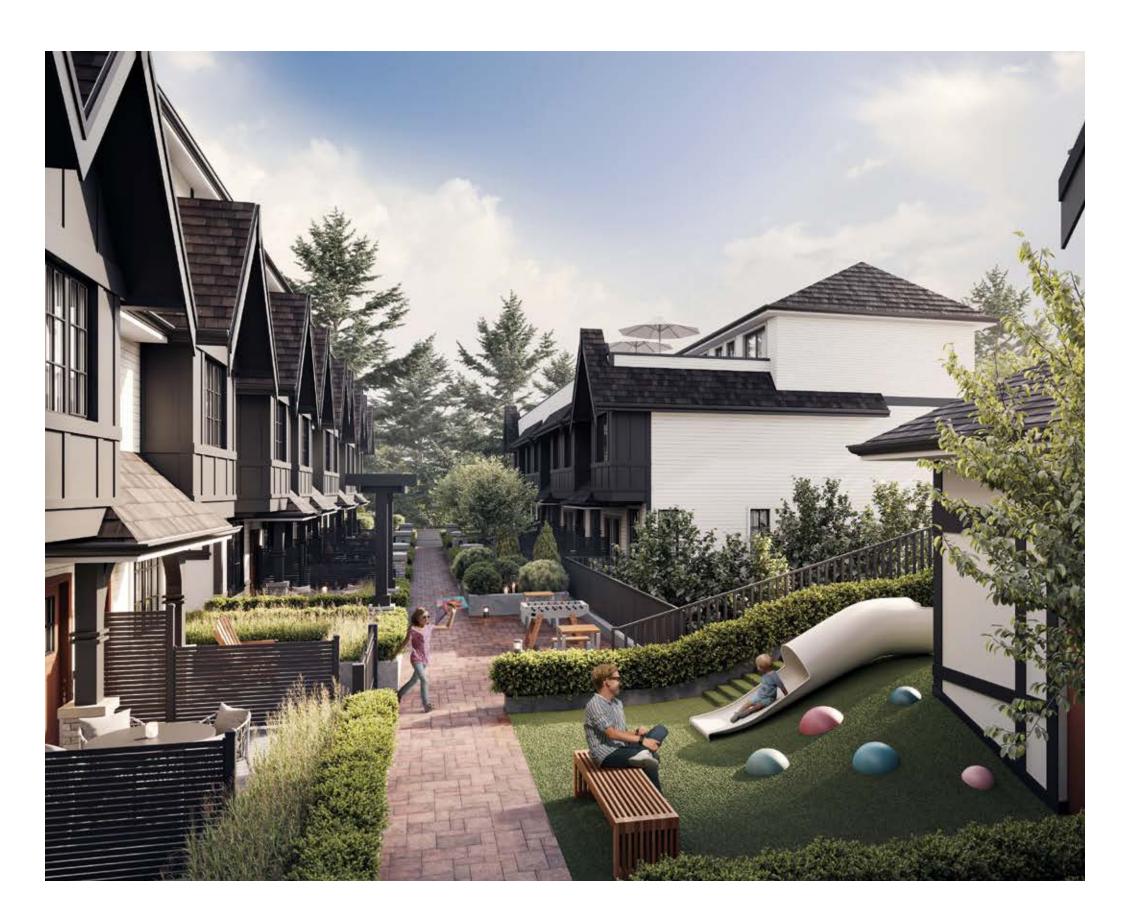

# Experience privacy and community

Homes at Aviary are a fresh reinterpretation of traditional mews. Landscaped private patios and courtyards surround your own front door, while dark-sky certified LED lighting provides safety on star-filled nights.

01

DINING ZONE WITH BARBECUE AREA, FOR FRIENDS AND FAMILY TO COME TOGETHER.

02

CAREFULLY DESIGNED
PLAY AREAS FOR CHILDREN,
WITH SEATING FOR PARENTS.

03

INTERIOR AMENITIES
INCLUDE AN EXPANSIVE
COMMUNITY KITCHEN.

04

NATIVE LANDSCAPING CREATES A PARK-LIKE ATMOSPHERE.

The interiors at Aviary are proudly crafted by Studio Kardum. Over-height, 9-foot ceilings throughout the main floor create an airy, light-filled living environment. Exceptional design extends to the selection of features in the gourmet kitchen. From stainless-steel appliances and engineered quartz countertops to distinctive porcelain tiled backsplash and dual-tone flat panel cabinetry, the living spaces reflect the perfect balance of contemporary styling and timeless inspiration.