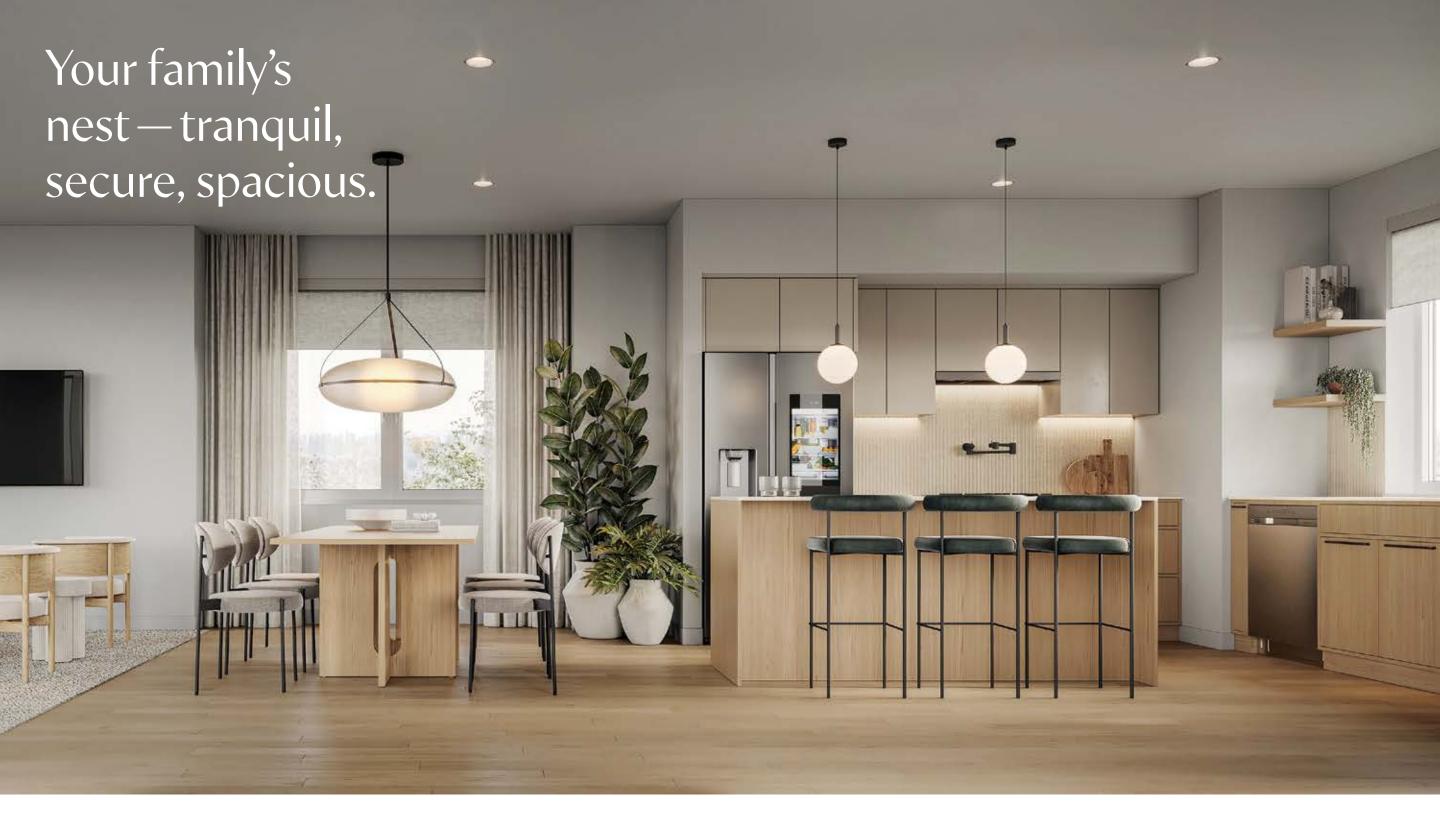

04

NATIVE LANDSCAPING CREATES A PARK-LIKE ATMOSPHERE.

The interiors at Aviary are proudly crafted by Studio Kardum. Over-height, 9-foot ceilings throughout the main floor create an airy, light-filled living environment. Exceptional design extends to the selection of features in the gourmet kitchen. From stainless-steel appliances and engineered quartz countertops to distinctive porcelain tiled backsplash and dual-tone flat panel cabinetry, the living spaces reflect the perfect balance of contemporary styling and timeless inspiration.

### 01

SOPHISTICATED, INTUITIVELY PLANNED KITCHENS ARE PERFECTLY BALANCED FOR WELCOMING FRIENDS AND SPENDING TIME WITH FAMILY.

# 02

A FULL CHEF'S KITCHEN
INCLUDES A WOK COOKTOP,
36" WIDE REFRIGERATOR,
MICROWAVE, AND WALL OVEN.