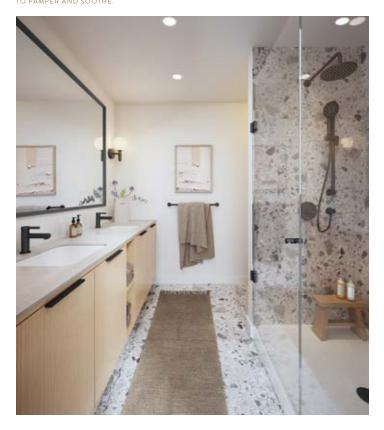

# 03

THE REFINED FEEL IS
A STATEMENT FOR THOSE
WHO APPRECIATE THE VALUE
OF THOUGHTFUL DESIGN.

WARM, CALMING INTERIORS INSPIRE RELAXATION.

The thoughtful design of Aviary extends throughout the interiors where materials inspired by natural textures are the perfect backdrop for your personal style. The airy, master retreat has an expansive, walk-in closet for ample storage.

The attention to detail continues to the ensuite bathroom that feels like your own personal spa, with double Kohler sinks, wood cabinets, Corian solid-surface countertops and a rain shower. The interiors are a nod to the classic elegance of elevated design.

Graceful, organic, contemporary interiors define the master retreat.

BATHROOMS CREATED
TO PAMPER AND SOOTHE