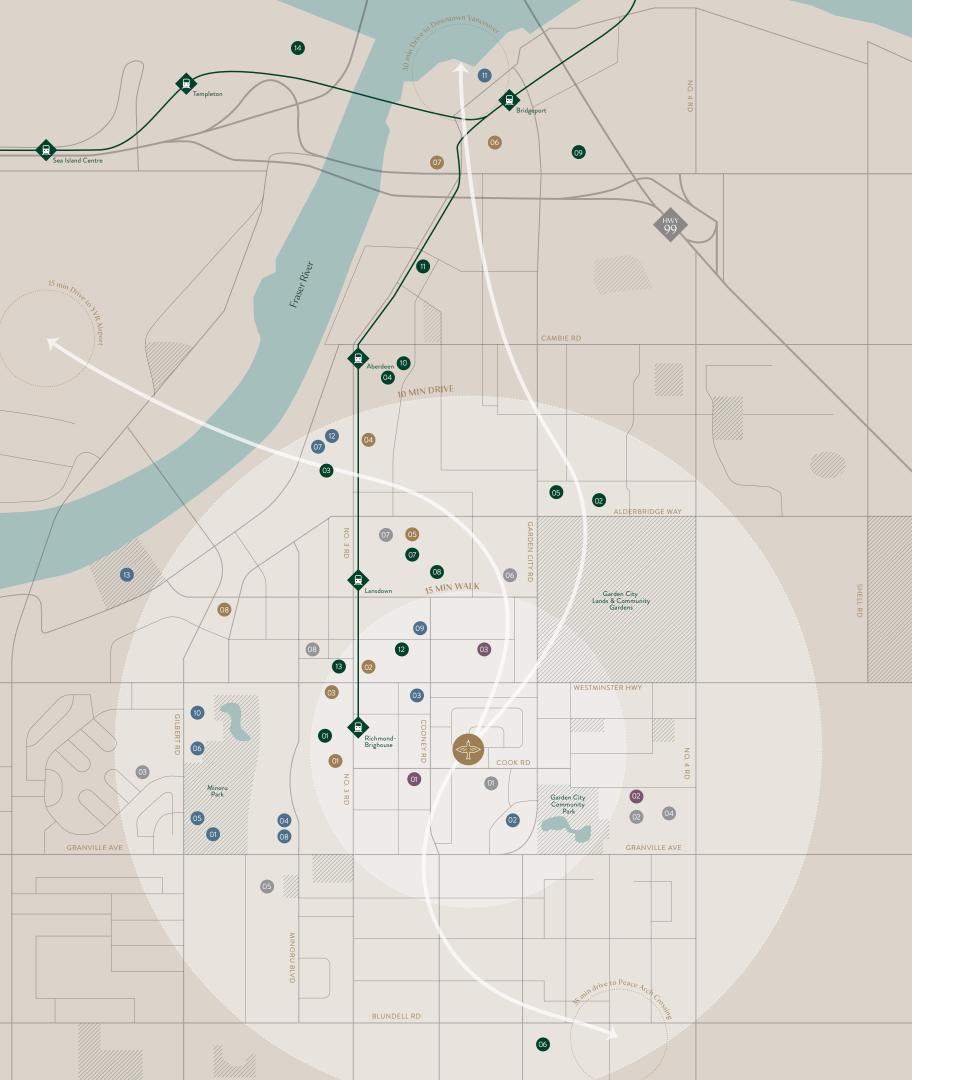

# The ideal blend of tranquility and accessibility.

Aviary's incomparable location is just minutes from Richmond Centre and its exclusive shopping and wealth of dining options. And with easy access to the Canada Line, you are minutes to YVR and all that downtown Vancouver offers.

PARKS AND GREENSPACE ABOUND

Experience, peaceful, neighbourhood living tucked away in a sought-after location just a short stroll from the vibrancy of Richmond Centre. Only two blocks from Garden City Arboretum, Aviary is close to nature and meandering paths, perfect for time spent together. William Cook Elementary School is just around the corner, making Aviary ideal for family living.

|   | SHOPPING                     |    | RECREATION & SERVICES                |
|---|------------------------------|----|--------------------------------------|
| 1 | CF Richmond Centre           | 01 | Minoru Centre for Active Living      |
| 2 | Walmart Supercentre          | 02 | Paddock Recreational Centre          |
| 3 | Real Canadian Superstore     | 03 | Richmond Public Market               |
| 4 | H-Mart Richmond              | 04 | Richmond Library and Cultural Centre |
| 5 | Central at Garden City       | 05 | Richmond Tennis Club                 |
| 6 | Garden City Shopping Centre  | 06 | Gateway Theatre                      |
| 7 | Lansdowne Centre             | 07 | Drive Badminton Centre               |
| 8 | T&T Supermarket              | 08 | Richmond Art Gallery                 |
| 9 | Costco Wholesale             | 09 | Service Canada Centre                |
| ) | Aberdeen Centre              | 10 | Richmond Hospital                    |
| ı | Canadian Tire                | 11 | River Rock Casino Resort             |
| 2 | PriceSmart Foods             | 12 | Elite Golf Club                      |
| 3 | London Drugs                 | 13 | Richmond Olympic Oval                |
| 4 | McArthurGlen Designer Outlet |    |                                      |
|   |                              |    | RESTAURANTS                          |

|    | EDUCATION                            |
|----|--------------------------------------|
| 01 | William Cook Elementary School       |
| 02 | Henry Anderson Elementary School     |
| 03 | Samuel Brighouse Elementary          |
| 04 | A.R. MacNeill Secondary School       |
| 05 | Richmond Secondary School            |
| 06 | Kwantlen Polytechnic University      |
| 07 | Trinity Western University - Lansdow |
| 08 | Trinity Western University - Minoru  |

Cook Road Children's Center
 Windmill Children's House
 Ackroyd Children's Learning Centre

CHILDCARE

|    | RESTAURANTS                   |
|----|-------------------------------|
| 01 | Cactus Club Cafe              |
| 02 | HaiDiLao HotPot               |
| 03 | Kirin Seafood Restaurant      |
| 04 | Chef Tony Seafood Restaurant  |
| 05 | Earls                         |
| 06 | The Story Cafe - Eatery & Bar |
| 07 | Bruno                         |
| 08 | Dinesty Dumpling House        |