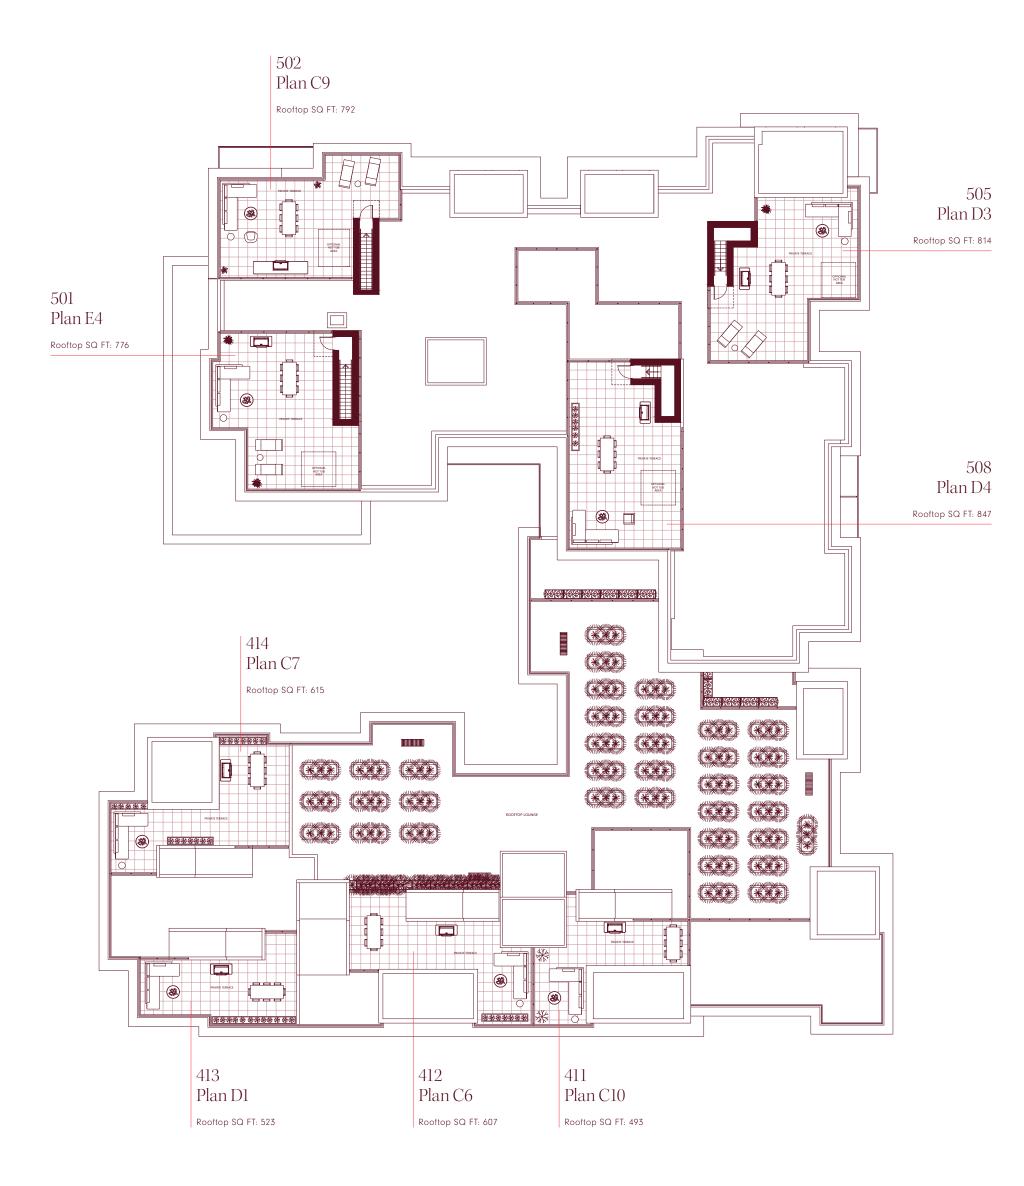

H O Z

**2 BEDROOM** Interior SQ FT: 1,218 Exterior SQ FT: 205 Rooftop SQ FT: 493 Total SQ FT: 1,916

Plan C10

Developer reserves the right to modify or change plans, unit numbers, specifications, and/or features without notice. Floorplans, elevations, room sizes, decks, and square footage are approximate and may vary from the actual built home. Floorplans may be oriented differently than displayed. Refer to the disclosure statement for details. Please reference the architectural drawings and/or scale model for window dimension and location. This is not an offering for sale. Any such offering can only be made with the applicable Disclosure Statement and purchase and sale. E&O.E. Sales and marketing by Magnum Projects.

Plan C6

2 BEDROOM

Interior SQ FT: 1,181

Exterior SQ FT: 211

Rooftop SQ FT: 607

Total SQ FT: 1,999

Plan D1

2 BEDROOM & DEN

Interior SQ FT: 1,323

Exterior SQ FT: 556

Rooftop SQ FT: 523

Total SQ FT: 2,402

Developer reserves the right to modify or change plans, unit numbers, specifications, and/or features without notice. Floorplans, elevations, room sizes, decks, and square footage are approximate and may vary from the actual built home. Floorplans may be oriented differently than displayed. Refer to the disclosure statement for details. Please reference the architectural drawings and/or scale model for window dimension and location. This is not an offering for sale. Any such offering can only be made with the applicable Disclosure Statement and purchase and sale. E&O.E. Sales and marketing by Magnum Projects.