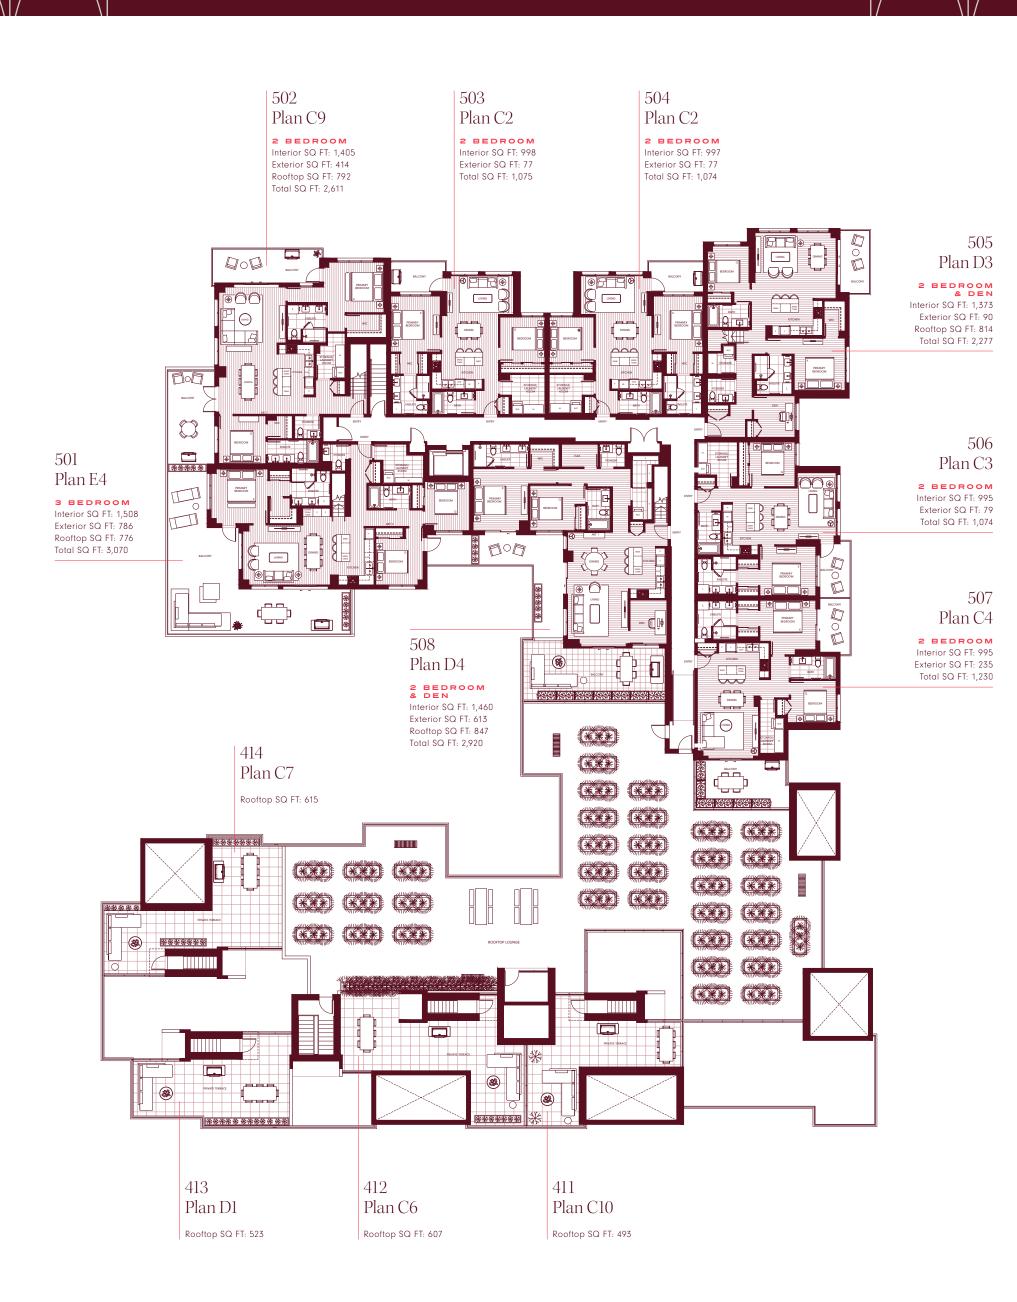

H O Z

**2 BEDROOM** Interior SQ FT: 1,218 Exterior SQ FT: 205 Rooftop SQ FT: 493 Total SQ FT: 1,916

Plan C10

Developer reserves the right to modify or change plans, unit numbers, specifications, and/or features without notice. Floorplans, elevations, room sizes, decks, and square footage are approximate and may vary from the actual built home. Floorplans may be oriented differently than displayed. Refer to the disclosure statement for details. Please reference the architectural drawings and/or scale model for window dimension and location. This is not an offering for sale. Any such offering can only be made with the applicable Disclosure Statement and purchase and sale. E&O.E. Sales and marketing by Magnum Projects.

Plan C6

2 BEDROOM

Interior SQ FT: 1,181

Exterior SQ FT: 211

Rooftop SQ FT: 607

Total SQ FT: 1,999

Plan D1

2 BEDROOM & DEN

Interior SQ FT: 1,323

Exterior SQ FT: 556

Rooftop SQ FT: 523

Total SQ FT: 2,402

Developer reserves the right to modify or change plans, unit numbers, specifications, and/or features without notice. Floorplans, elevations, room sizes, decks, and square footage are approximate and may vary from the actual built home. Floorplans may be oriented differently than displayed. Refer to the disclosure statement for details. Please reference the architectural drawings and/or scale model for window dimension and location. This is not an offering for sale. Any such offering can only be made with the applicable Disclosure Statement and purchase and sale. E&O.E. Sales and marketing by Magnum Projects.