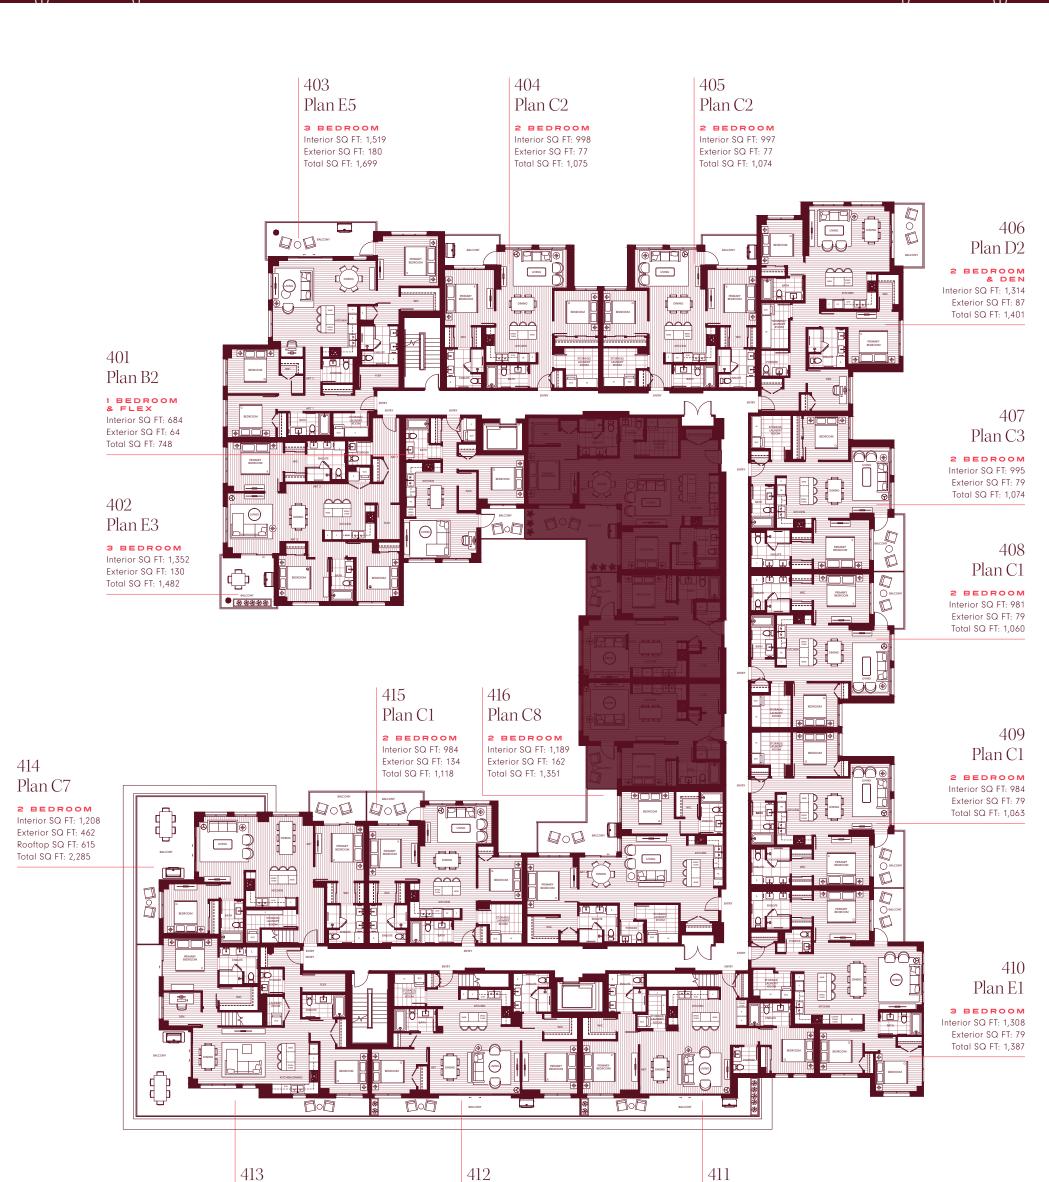

Plan C6

2 BEDROOM

Interior SQ FT: 1,181

Exterior SQ FT: 211

Rooftop SQ FT: 607

Total SQ FT: 1,999

Plan D1

2 BEDROOM & DEN

Interior SQ FT: 1,323

Exterior SQ FT: 556

Rooftop SQ FT: 523

Total SQ FT: 2,402

Developer reserves the right to modify or change plans, unit numbers, specifications, and/or features without notice. Floorplans, elevations, room sizes, decks, and square footage are approximate and may vary from the actual built home. Floorplans may be oriented differently than displayed. Refer to the disclosure statement for details. Please reference the architectural drawings and/or scale model for window dimension and location. This is not an offering for sale. Any such offering can only be made with the applicable Disclosure Statement and purchase and sale. E&O.E. Sales and marketing by Magnum Projects.