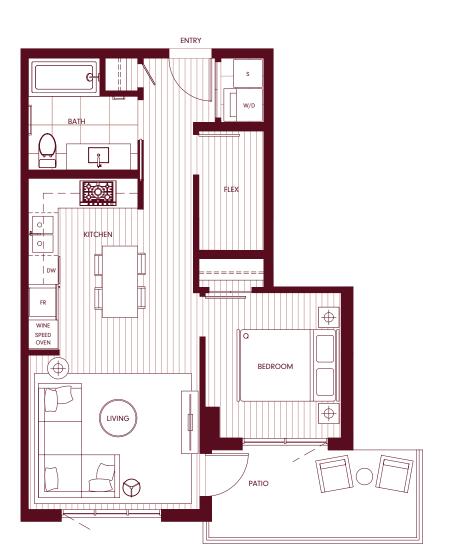

### 1 BEDROOM & FLEX

Interior SQ FT: 658 Exterior SQ FT: 65 Total SQ FT: 723

### 1 BEDROOM & FLEX

Interior SQ FT: 684 Exterior SQ FT: 64 Total SQ FT: 748

### 1 BEDROOM & FLEX

Interior SQ FT: 702 Exterior SQ FT: 55 Total SQ FT: 757