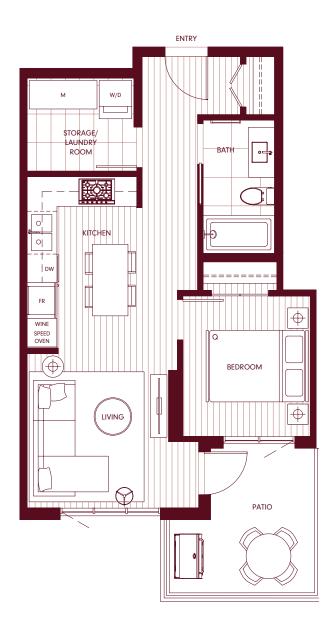

### 1 BEDROOM & STORAGE/LAUNDRY

Interior SQ FT: 596 Exterior SQ FT: 87 Total SQ FT: 683

















### 1 BEDROOM & STORAGE/LAUNDRY

Interior SQ FT: 610 Exterior SQ FT: 87 Total SQ FT: 697

















## 1 BEDROOM & STORAGE/LAUNDRY













# 1 BEDROOM & STORAGE/LAUNDRY















### BEDROOM

Interior SQ FT: 648 Exterior SQ FT: 320 Total SQ FT: 968

















### 1 BEDROOM & STORAGE/LAUNDRY

Interior SQ FT: 710 Exterior SQ FT: 59 - 103 Total SQ FT: 769 - 813





















1 BEDROOM & FLEX

Interior SQ FT: 621 Exterior SQ FT: 85 Total SQ FT: 706

















### 1 BEDROOM & FLEX

Interior SQ FT: 658 Exterior SQ FT: 65 Total SQ FT: 723



















# B2

### 1 BEDROOM & FLEX

Interior SQ FT: 684 Exterior SQ FT: 64 Total SQ FT: 748























### 1 BEDROOM & FLEX

Interior SQ FT: 702 Exterior SQ FT: 55 Total SQ FT: 757