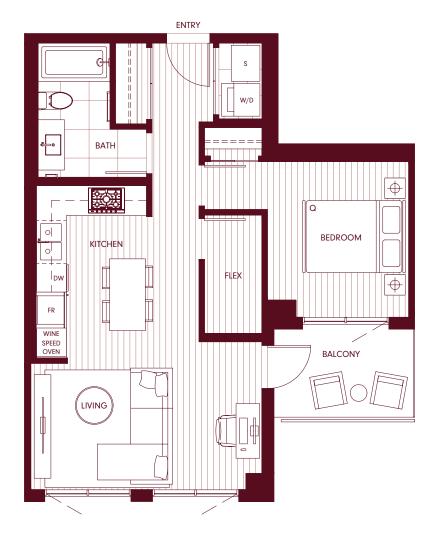

### 1 BEDROOM & STORAGE/LAUNDRY

Interior SQ FT: 710 Exterior SQ FT: 59 - 103 Total SQ FT: 769 - 813

1 BEDROOM & FLEX

Interior SQ FT: 621 Exterior SQ FT: 85 Total SQ FT: 706

### 1 BEDROOM & FLEX

Interior SQ FT: 658 Exterior SQ FT: 65 Total SQ FT: 723

### 1 BEDROOM & FLEX

Interior SQ FT: 684 Exterior SQ FT: 64 Total SQ FT: 748

### 1 BEDROOM & FLEX

Interior SQ FT: 702 Exterior SQ FT: 55 Total SQ FT: 757