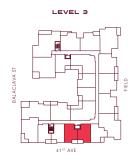

### 1 BEDROOM & STORAGE/LAUNDRY

Interior SQ FT: 596 Exterior SQ FT: 87 Total SQ FT: 683

















### 1 BEDROOM & STORAGE/LAUNDRY

Interior SQ FT: 610 Exterior SQ FT: 87 Total SQ FT: 697

















## 1 BEDROOM & STORAGE/LAUNDRY













# 1 BEDROOM & STORAGE/LAUNDRY















### BEDROOM

Interior SQ FT: 648 Exterior SQ FT: 320 Total SQ FT: 968

















### 1 BEDROOM & STORAGE/LAUNDRY

Interior SQ FT: 710 Exterior SQ FT: 59 - 103 Total SQ FT: 769 - 813





















1 BEDROOM & FLEX

Interior SQ FT: 621 Exterior SQ FT: 85 Total SQ FT: 706

















### 1 BEDROOM & FLEX

Interior SQ FT: 658 Exterior SQ FT: 65 Total SQ FT: 723



















# B2

### 1 BEDROOM & FLEX

Interior SQ FT: 684 Exterior SQ FT: 64 Total SQ FT: 748























### 1 BEDROOM & FLEX

Interior SQ FT: 702 Exterior SQ FT: 55 Total SQ FT: 757