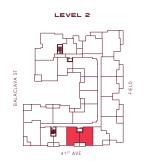

### 1 BEDROOM & STORAGE/LAUNDRY

Interior SQ FT: 596 Exterior SQ FT: 87 Total SQ FT: 683

















### 1 BEDROOM & STORAGE/LAUNDRY

Interior SQ FT: 610 Exterior SQ FT: 87 Total SQ FT: 697

















## 1 BEDROOM & STORAGE/LAUNDRY













# 1 BEDROOM & STORAGE/LAUNDRY















### BEDROOM

Interior SQ FT: 648 Exterior SQ FT: 320 Total SQ FT: 968

















### 1 BEDROOM & STORAGE/LAUNDRY

Interior SQ FT: 710 Exterior SQ FT: 59 - 103 Total SQ FT: 769 - 813





















1 BEDROOM & FLEX

Interior SQ FT: 621 Exterior SQ FT: 85 Total SQ FT: 706

















### 1 BEDROOM & FLEX

Interior SQ FT: 658 Exterior SQ FT: 65 Total SQ FT: 723



















# B2

### 1 BEDROOM & FLEX

Interior SQ FT: 684 Exterior SQ FT: 64 Total SQ FT: 748























### 1 BEDROOM & FLEX

Interior SQ FT: 702 Exterior SQ FT: 55 Total SQ FT: 757