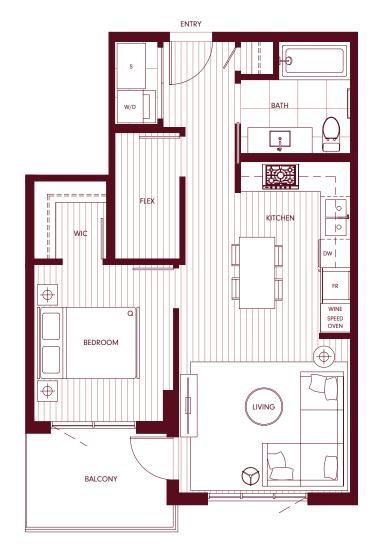

### 1 BEDROOM & STORAGE/LAUNDRY

Interior SQ FT: 710 Exterior SQ FT: 59 - 103 Total SQ FT: 769 - 813

1 BEDROOM & FLEX

Interior SQ FT: 621 Exterior SQ FT: 85 Total SQ FT: 706

### 1 BEDROOM & FLEX

Interior SQ FT: 658 Exterior SQ FT: 65 Total SQ FT: 723

### 1 BEDROOM & FLEX

Interior SQ FT: 684 Exterior SQ FT: 64 Total SQ FT: 748

### 1 BEDROOM & FLEX

Interior SQ FT: 702 Exterior SQ FT: 55 Total SQ FT: 757