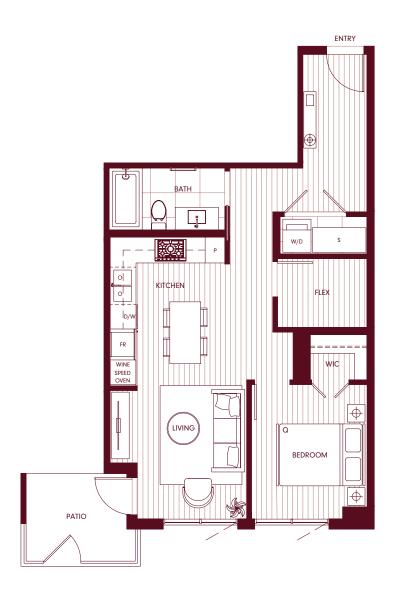

683

















### 1 BEDROOM & STORAGE/LAUNDRY

Interior SQ FT: 610 Exterior SQ FT: 87 Total SQ FT: 697

















## 1 BEDROOM & STORAGE/LAUNDRY













# 1 BEDROOM & STORAGE/LAUNDRY















### BEDROOM

Interior SQ FT: 648 Exterior SQ FT: 320 Total SQ FT: 968

















### 1 BEDROOM & STORAGE/LAUNDRY

Interior SQ FT: 710 Exterior SQ FT: 59 - 103 Total SQ FT: 769 - 813





















1 BEDROOM & FLEX

Interior SQ FT: 621 Exterior SQ FT: 85 Total SQ FT: 706

















### 1 BEDROOM & FLEX

Interior SQ FT: 658 Exterior SQ FT: 65 Total SQ FT: 723



















# B2

### 1 BEDROOM & FLEX

Interior SQ FT: 684 Exterior SQ FT: 64 Total SQ FT: 748























### 1 BEDROOM & FLEX

Interior SQ FT: 702 Exterior SQ FT: 55 Total SQ FT: 757