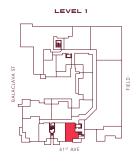

### 1 BEDROOM & STORAGE/LAUNDRY

Interior SQ FT: 596 Exterior SQ FT: 87 Total SQ FT: 683

















### 1 BEDROOM & STORAGE/LAUNDRY

Interior SQ FT: 610 Exterior SQ FT: 87 Total SQ FT: 697

















## 1 BEDROOM & STORAGE/LAUNDRY













# 1 BEDROOM & STORAGE/LAUNDRY















### BEDROOM

Interior SQ FT: 648 Exterior SQ FT: 320 Total SQ FT: 968

















### 1 BEDROOM & STORAGE/LAUNDRY

Interior SQ FT: 710 Exterior SQ FT: 59 - 103 Total SQ FT: 769 - 813





















1 BEDROOM & FLEX

Interior SQ FT: 621 Exterior SQ FT: 85 Total SQ FT: 706

















### 1 BEDROOM & FLEX

Interior SQ FT: 658 Exterior SQ FT: 65 Total SQ FT: 723



















# B2

### 1 BEDROOM & FLEX

Interior SQ FT: 684 Exterior SQ FT: 64 Total SQ FT: 748























### 1 BEDROOM & FLEX

Interior SQ FT: 702 Exterior SQ FT: 55 Total SQ FT: 757