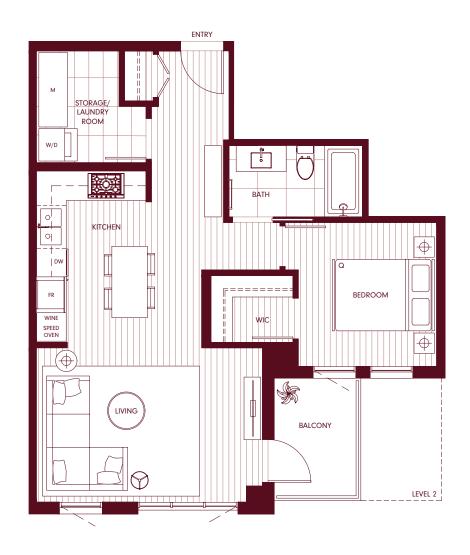

### 1 BEDROOM & STORAGE/LAUNDRY

Interior SQ FT: 596 Exterior SQ FT: 87 Total SQ FT: 683

### 1 BEDROOM & STORAGE/LAUNDRY

Interior SQ FT: 610 Exterior SQ FT: 87 Total SQ FT: 697

### 1 BEDROOM & STORAGE/LAUNDRY

Interior SQ FT: 710 Exterior SQ FT: 59 - 103 Total SQ FT: 769 - 813

1 BEDROOM & FLEX

Interior SQ FT: 621 Exterior SQ FT: 85 Total SQ FT: 706