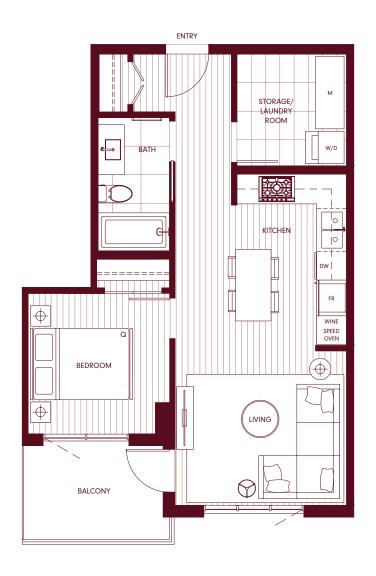

### 1 BEDROOM & STORAGE/LAUNDRY

Interior SQ FT: 710 Exterior SQ FT: 59 - 103 Total SQ FT: 769 - 813

1 BEDROOM & FLEX

Interior SQ FT: 621 Exterior SQ FT: 85 Total SQ FT: 706

### 1 BEDROOM & FLEX

Interior SQ FT: 658 Exterior SQ FT: 65 Total SQ FT: 723

### 1 BEDROOM & FLEX

Interior SQ FT: 684 Exterior SQ FT: 64 Total SQ FT: 748

### 1 BEDROOM & FLEX

Interior SQ FT: 702 Exterior SQ FT: 55 Total SQ FT: 757