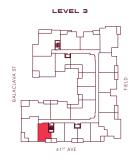

### BEDROOM

Interior SQ FT: 648 Exterior SQ FT: 320 Total SQ FT: 968

### 1 BEDROOM & STORAGE/LAUNDRY

Interior SQ FT: 710 Exterior SQ FT: 59 - 103 Total SQ FT: 769 - 813

1 BEDROOM & FLEX

Interior SQ FT: 621 Exterior SQ FT: 85 Total SQ FT: 706