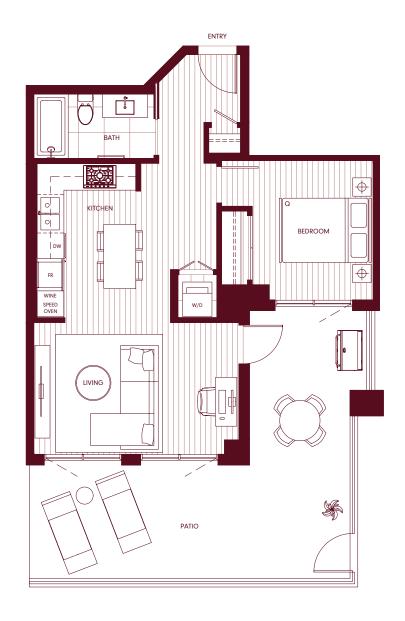

### 1 BEDROOM & STORAGE/LAUNDRY

Interior SQ FT: 596 Exterior SQ FT: 87 Total SQ FT: 683

















### 1 BEDROOM & STORAGE/LAUNDRY

Interior SQ FT: 610 Exterior SQ FT: 87 Total SQ FT: 697

















## 1 BEDROOM & STORAGE/LAUNDRY













# 1 BEDROOM & STORAGE/LAUNDRY















### BEDROOM

Interior SQ FT: 648 Exterior SQ FT: 320 Total SQ FT: 968

















### 1 BEDROOM & STORAGE/LAUNDRY

Interior SQ FT: 710 Exterior SQ FT: 59 - 103 Total SQ FT: 769 - 813





















1 BEDROOM & FLEX

Interior SQ FT: 621 Exterior SQ FT: 85 Total SQ FT: 706

















### 1 BEDROOM & FLEX

Interior SQ FT: 658 Exterior SQ FT: 65 Total SQ FT: 723



















# B2

### 1 BEDROOM & FLEX

Interior SQ FT: 684 Exterior SQ FT: 64 Total SQ FT: 748























### 1 BEDROOM & FLEX

Interior SQ FT: 702 Exterior SQ FT: 55 Total SQ FT: 757