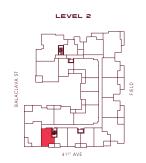

### 1 BEDROOM & STORAGE/LAUNDRY

Interior SQ FT: 596 Exterior SQ FT: 87 Total SQ FT: 683

### 1 BEDROOM & STORAGE/LAUNDRY

Interior SQ FT: 610 Exterior SQ FT: 87 Total SQ FT: 697

## 1 BEDROOM & STORAGE/LAUNDRY

# 1 BEDROOM & STORAGE/LAUNDRY