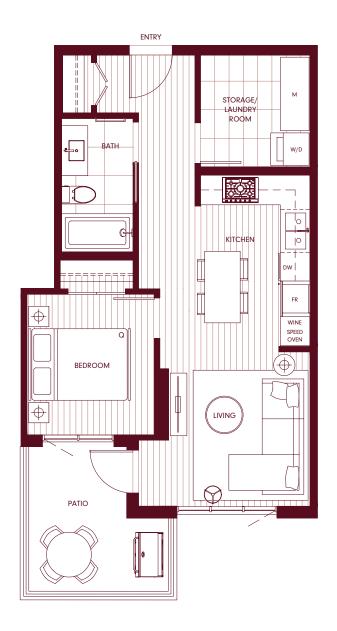

### 1 BEDROOM & STORAGE/LAUNDRY

Interior SQ FT: 596 Exterior SQ FT: 87 Total SQ FT: 683

### 1 BEDROOM & STORAGE/LAUNDRY

Interior SQ FT: 610 Exterior SQ FT: 87 Total SQ FT: 697