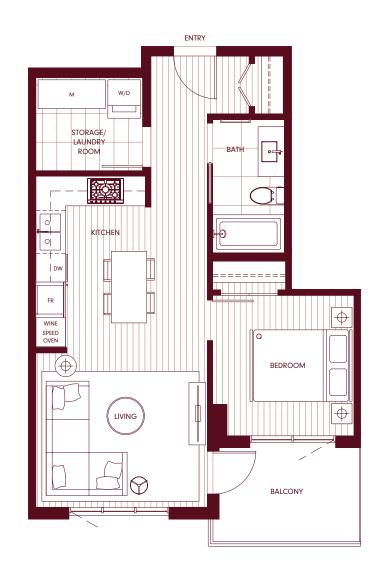

### 1 BEDROOM & STORAGE/LAUNDRY

Interior SQ FT: 596 Exterior SQ FT: 87 Total SQ FT: 683

### 1 BEDROOM & STORAGE/LAUNDRY

Interior SQ FT: 610 Exterior SQ FT: 87 Total SQ FT: 697