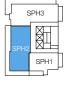

### PLAN SPH2 3 BEDROOM + DEN Interior: 1,422 SF

Exterior: 1,422 SF Exterior: 560 SF Total: 1,982 SF

約\$2.22M起 (包5%GST) \*Latested updated: May 24th 2023

LEVEL 36