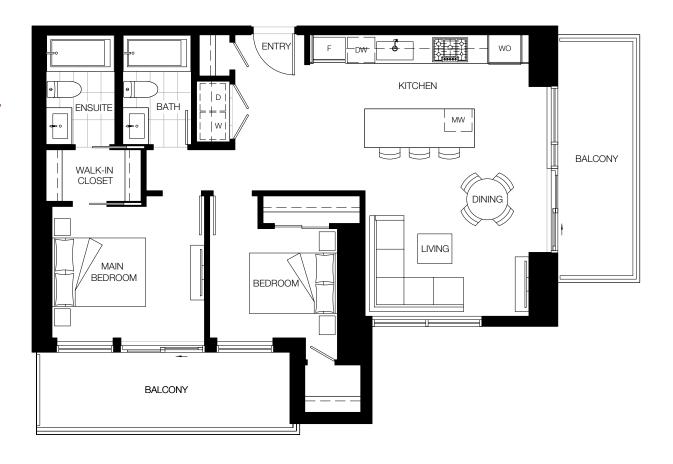

# PLAN SPH1 2 BEDROOM

Interior: 893 SF Exterior: 207 SF Total: 1,100 SF

約\$1.35M起 (包5%GST) \*Latested updated: May 24th 2023

LEVEL 36

### THE CITY OF LOUGHEED TOWER THREE

This is not an offering for sale. Any such offering can only be made with a Disclosure Statement. Dimensions, sizes, specifications and materials are approximate only. The developer reserves the right to make changes and modifications to the information contained herein without prior notice. E.&O.E.