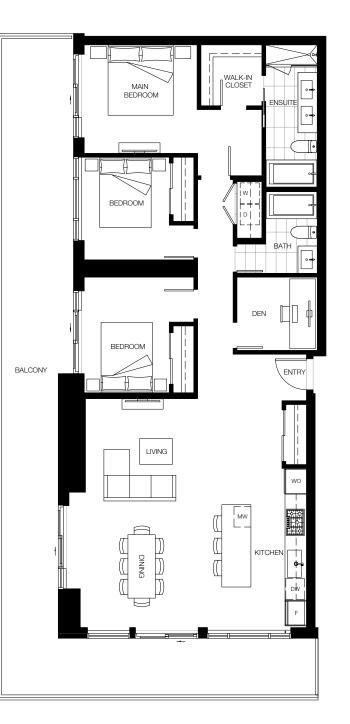

### PLAN PH2 3 BEDROOM + DEN Interior: 1,422 SF Exterior: 560 SF Total: 1,982 SF

約\$2.25M起 (包5%GST) \*Latested updated: May 24th 2023

LEVEL 37

0

### THE CITY OF LOUGHEED TOWER THREE

This is not an offering for sale. Any such offering can only be made with a Disclosure Statement. Dimensions, sizes, specifications and materials are approximate only. The developer reserves the right to make changes and modifications to the information contained herein without prior notice. E.&O.E.