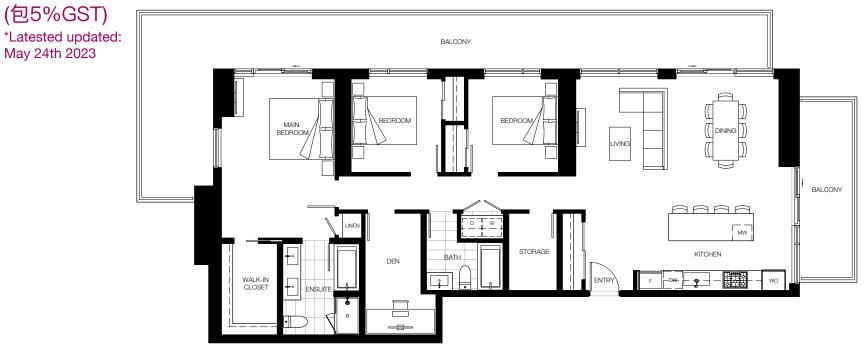

# 約\$1.38M - \$1.43M (包5%GST)

\*Latested updated: May 24th 2023

Interior: 893 SF Exterior: 207 SF Total: 1,100 SF

0 LEVEL 37

LEVEL 37

**0** 1 2 3 4 5