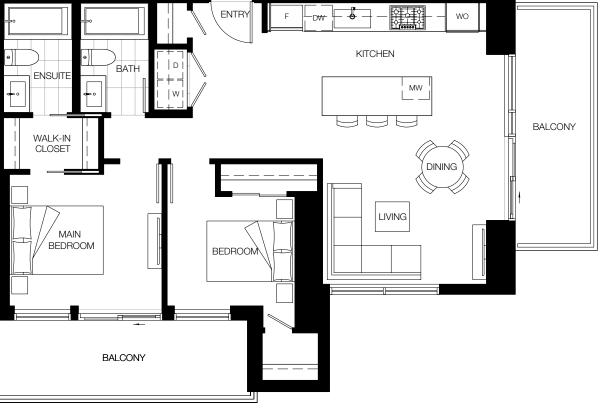

# PLAN SPH1 2 BEDROOM

Interior: 893 SF Exterior: 207 SF Total: 1,100 SF

約\$1.35M起 (包5%GST) \*Latested updated: May 24th 2023

LEVEL 36

MAIN BEDROOM BEDROOM