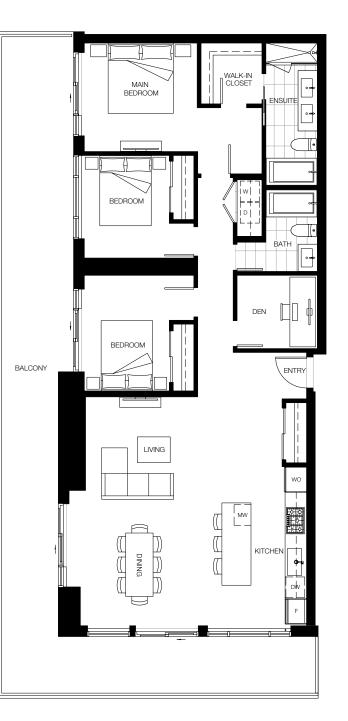

### PLAN SPH2 3 BEDROOM + DEN Interior: 1,422 SF

Exterior: 1,422 SF Exterior: 560 SF Total: 1,982 SF

約\$2.22M起 (包5%GST) \*Latested updated: May 24th 2023

LEVEL 36

### THE CITY OF LOUGHEED TOWER THREE

This is not an offering for sale. Any such offering can only be made with a Disclosure Statement. Dimensions, sizes, specifications and materials are approximate only. The developer reserves the right to make changes and modifications to the information contained herein without prior notice. E.&O.E.