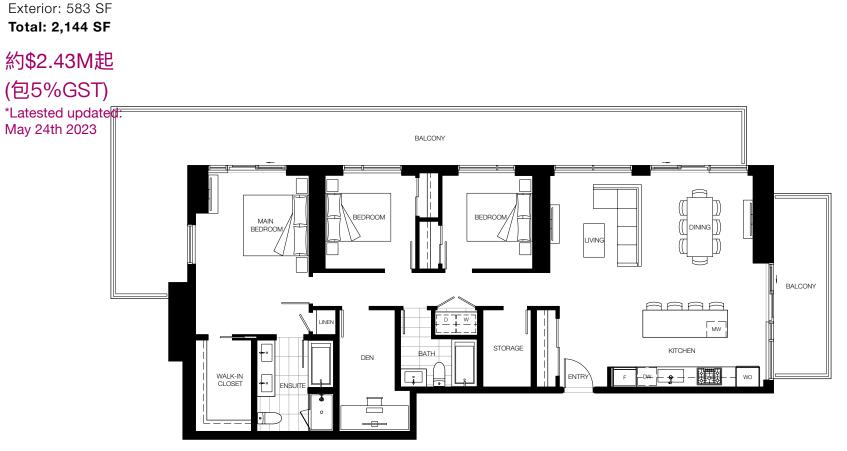

## PLAN SPH3 3 BEDROOM + DEN

Interior: 1,563 SF Exterior: 583 SF Total: 2,146 SF

# 約\$2.38M起

LEVEL 36