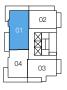

## PLAN BB3

#### 2 BEDROOM + DEN

Interior: 896 SF Exterior: 246-248 SF Total: 1,142-1,144 SF

約\$1.03M - \$1.25M (包5%GST)

\*Latested updated: May 24th 2023

LEVELS 33-35

LEVELS 32

LEVELS 3-31

LEVEL 2