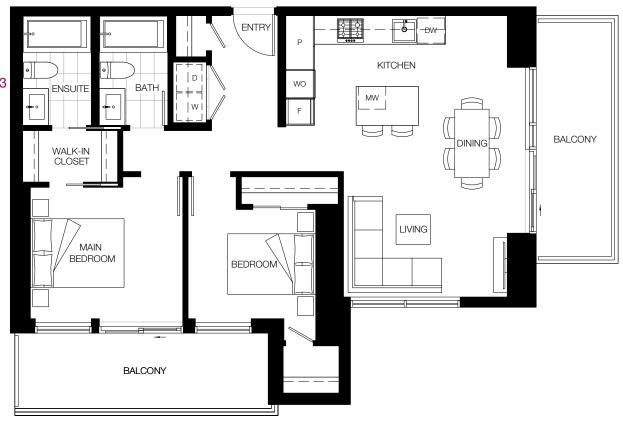

## PLAN BB3

#### 2 BEDROOM + DEN

Interior: 896 SF Exterior: 246-248 SF Total: 1,142-1,144 SF

約\$1.03M - \$1.25M (包5%GST)

\*Latested updated: May 24th 2023

LEVELS 33-35

LEVELS 32

LEVELS 3-31

LEVEL 2