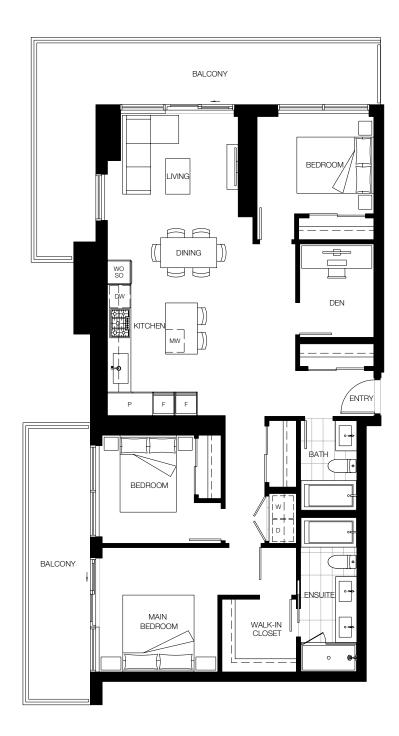

## PLAN BB3

#### 2 BEDROOM + DEN

Interior: 896 SF Exterior: 246-248 SF Total: 1,142-1,144 SF

約\$1.03M - \$1.25M (包5%GST)

\*Latested updated: May 24th 2023

LEVELS 33-35

LEVELS 32

LEVELS 3-31

LEVEL 2