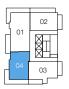

### PLAN B5

#### 2 BEDROOM

Interior: 839 SF

Exterior: 294-763 SF **Total: 1,133-1,602 SF** 

約\$1.13M - \$1.15M

(包5%GST)

\*Latested updated: May 24th 2023

THE CITY OF LOUGHEED

LEVELS 33-35

LEVELS 32