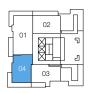

## PLAN B4

### 2 BEDROOM

Interior: 886 SF Exterior: 206 SF Total: 1,092 SF

約\$1.18M - \$1.23M (包5%GST)

\*Latested updated: May 24th 2023

LEVELS 33-35

•