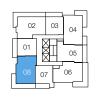

## PLAN BB3

#### 2 BEDROOM + DEN

Interior: 896 SF Exterior: 246-248 SF Total: 1,142-1,144 SF

約\$1.03M - \$1.25M (包5%GST)

\*Latested updated: May 24th 2023

LEVELS 33-35

LEVELS 32

LEVELS 3-31

LEVEL 2

TILES ON TERRACE AT LEVEL 2 ONLY