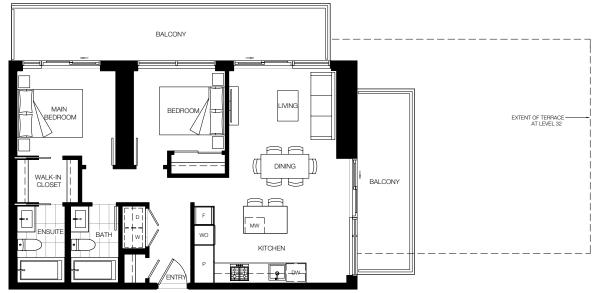

### PLAN B5

#### 2 BEDROOM

Interior: 839 SF

Exterior: 294-763 SF **Total: 1,133-1,602 SF** 

約\$1.13M - \$1.15M

(包5%GST)

\*Latested updated: May 24th 2023

THE CITY OF LOUGHEED

LEVELS 33-35

LEVELS 32