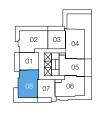

# PLAN CC1

#### 3 BEDROOM + DEN

Interior: 1,273-1,276 SF Exterior: 385-386 SF **Total: 1,659-1,661 SF** 

約\$1.65M - \$1.75M (包5%GST)

\*Latested updated: May 24th 2023

LEVELS 33-35

LEVELS 32