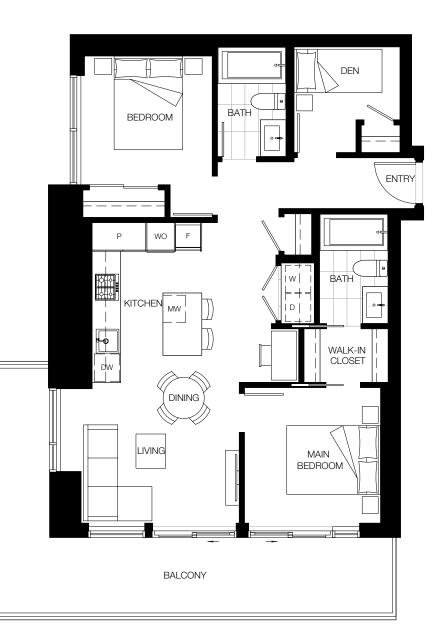

# PLAN CC1

#### 3 BEDROOM + DEN

Interior: 1,273-1,276 SF Exterior: 385-386 SF **Total: 1,659-1,661 SF** 

約\$1.65M - \$1.75M (包5%GST)

\*Latested updated: May 24th 2023

LEVELS 33-35

LEVELS 32