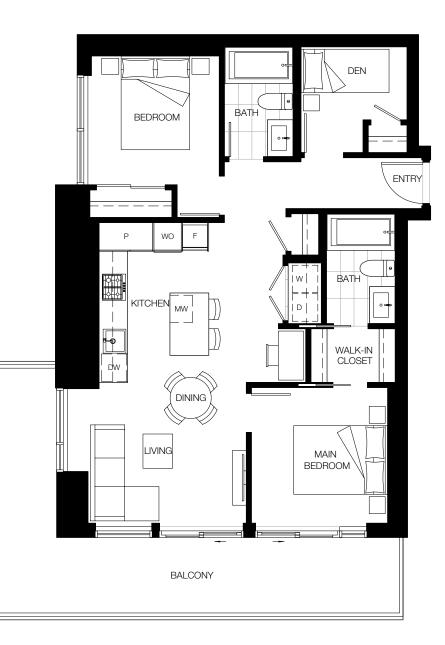

## PLAN BB2\*

#### 2 BEDROOM + DEN

Interior: 972 SF Exterior: 314-318 SF

Total: 1,286-1,290 SF

約\$1.05M - \$1.1M (包5%GST)

\*Latested updated: May 24th 2023

\*Future Friendly Home

LEVELS 3-14

LEVEL 2