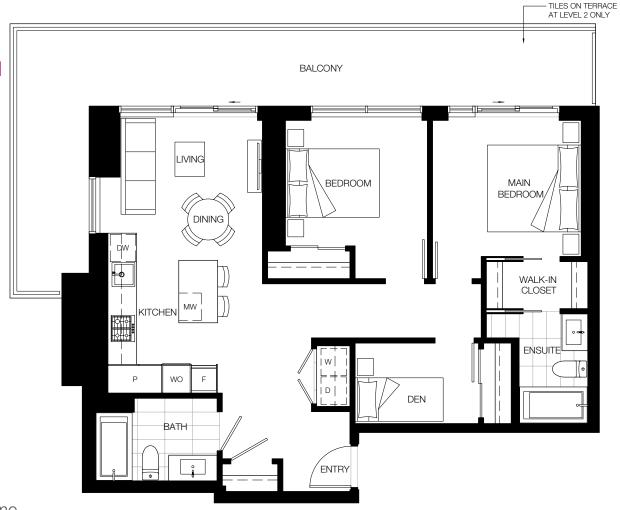

## PLAN BB2\*

#### 2 BEDROOM + DEN

Interior: 972 SF Exterior: 314-318 SF

Total: 1,286-1,290 SF

約\$1.05M - \$1.1M (包5%GST)

\*Latested updated: May 24th 2023

\*Future Friendly Home

LEVELS 3-14

LEVEL 2

TILES ON TERRACE AT LEVEL 2 ONLY