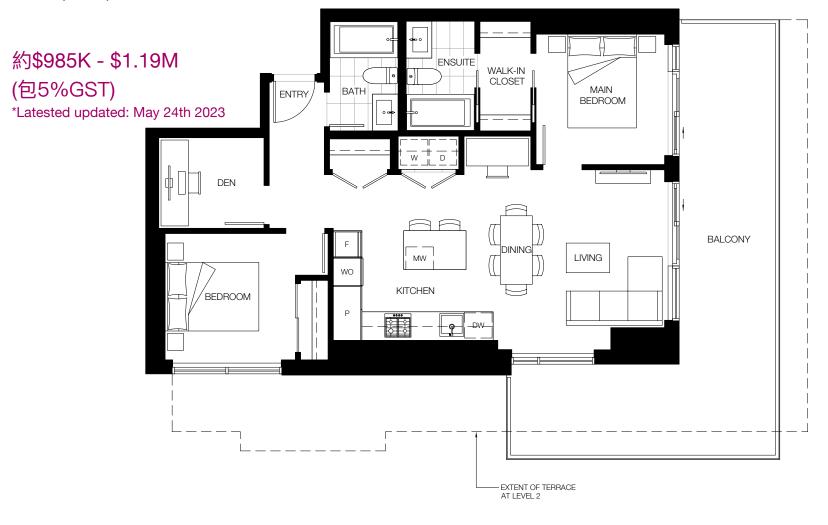

## PLAN BB2\*

#### 2 BEDROOM + DEN

Interior: 972 SF Exterior: 314-318 SF

Total: 1,286-1,290 SF

約\$1.05M - \$1.1M (包5%GST)

\*Latested updated: May 24th 2023

\*Future Friendly Home

LEVELS 3-14

LEVEL 2