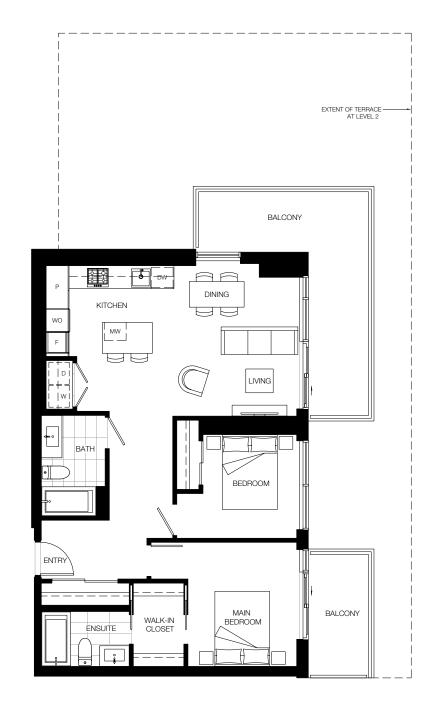

## PLAN BB2\*

#### 2 BEDROOM + DEN

Interior: 972 SF Exterior: 314-318 SF

Total: 1,286-1,290 SF

約\$1.05M - \$1.1M (包5%GST)

\*Latested updated: May 24th 2023

\*Future Friendly Home

LEVELS 3-14

LEVEL 2