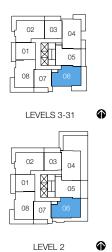

## PLAN BB2\*

#### 2 BEDROOM + DEN

Interior: 972 SF Exterior: 314-318 SF

Total: 1,286-1,290 SF

約\$1.05M - \$1.1M (包5%GST)

\*Latested updated: May 24th 2023

\*Future Friendly Home

LEVELS 3-14

LEVEL 2