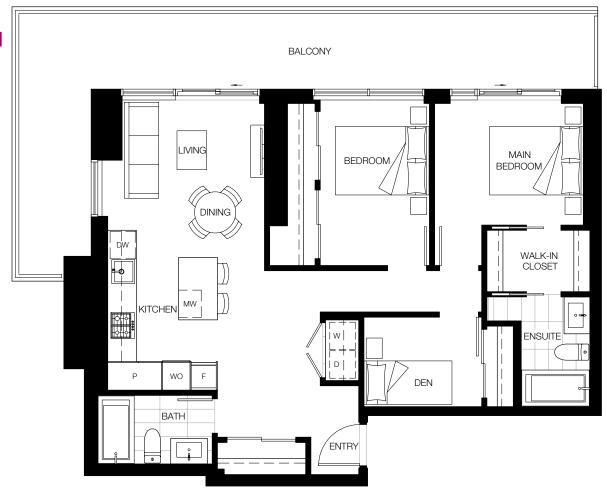

## PLAN BB4

#### 2 BEDROOM + DEN

Interior: 976 SF Exterior: 318 SF **Total: 1,294 SF** 

### 約\$1.1M - \$1.15M (包5%GST)

\*Latested updated: May 24th 2023

LEVELS 15-31