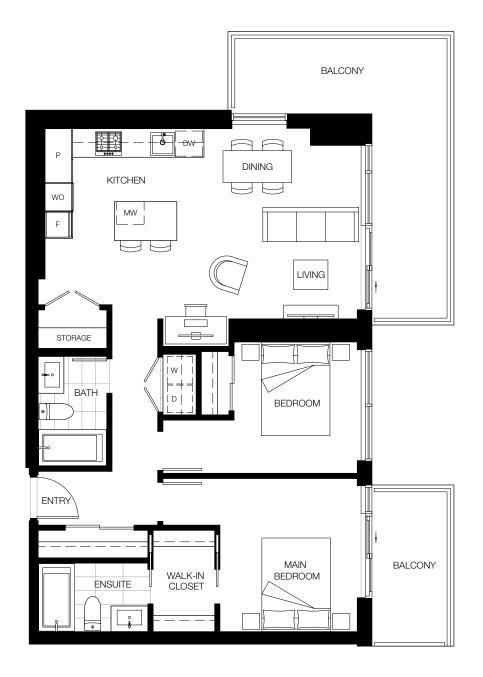

## PLAN B3

#### 2 BEDROOM

Interior: 945 SF Exterior: 237 SF Total: 1,182 SF

約\$1.05M - \$1.13M (包5%GST)

\*Latested updated: May 24th 2023

LEVELS 15-31

1