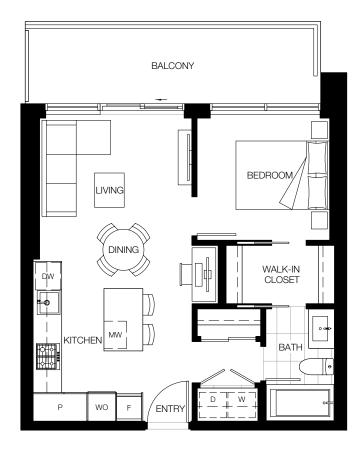

# PLAN A3\*

#### 1 BEDROOM

Interior: 535 SF Exterior: 117-122 SF

Total: 652-657 SF

約\$630K - \$650K (包5%GST)

\*Latested updated: May 24th 2023

LEVEL 2

<sup>\*</sup>Future Friendly Home