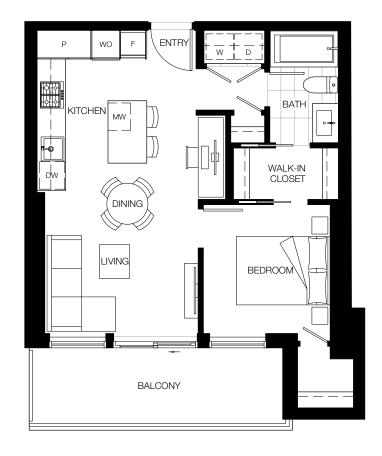

# PLAN A1\*

#### 1 BEDROOM

Interior: 569 SF

Exterior: 105-108 SF Total: 674-677 SF

約\$685K - \$730K (包5%GST)

\*Latested updated: May 24th 2023

LEVELS 3-14

LEVEL 2