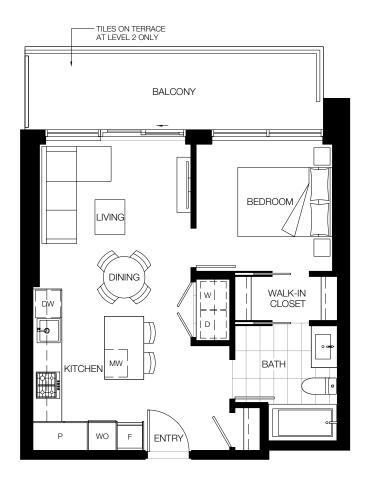

# PLAN A1\*

#### 1 BEDROOM

Interior: 569 SF

Exterior: 105-108 SF Total: 674-677 SF

約\$685K - \$730K (包5%GST)

\*Latested updated: May 24th 2023

LEVELS 3-14

LEVEL 2