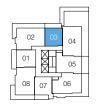

# PLAN A5

### 1 BEDROOM

Interior: 569 SF Exterior: 105-108 SF Total: 674-677 SF

OF LOUGHEED

約\$740K - \$790K (包5%GST)

\*Latested updated: May 24th 2023

LEVELS 15-31