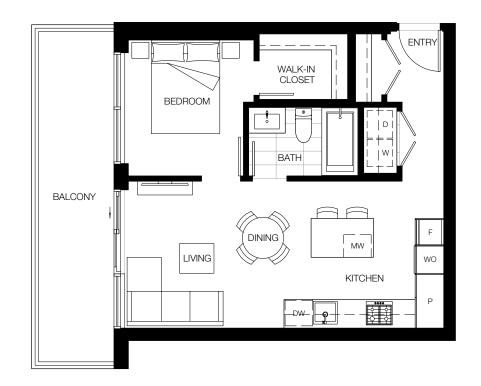

# PLAN A1\*

#### 1 BEDROOM

Interior: 569 SF

Exterior: 105-108 SF Total: 674-677 SF

約\$685K - \$730K (包5%GST)

\*Latested updated: May 24th 2023

LEVELS 3-14

LEVEL 2