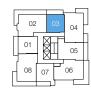

# PLAN A1\*

#### 1 BEDROOM

Interior: 569 SF

Exterior: 105-108 SF Total: 674-677 SF

約\$685K - \$730K (包5%GST)

\*Latested updated: May 24th 2023

LEVELS 3-14

LEVEL 2