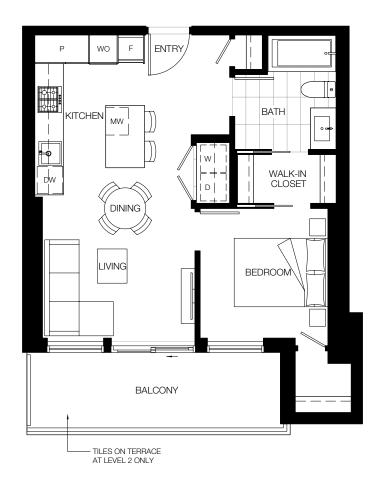

# PLAN A3\*

#### 1 BEDROOM

Interior: 535 SF Exterior: 117-122 SF

Total: 652-657 SF

約\$630K - \$650K (包5%GST)

\*Latested updated: May 24th 2023

LEVEL 2

<sup>\*</sup>Future Friendly Home